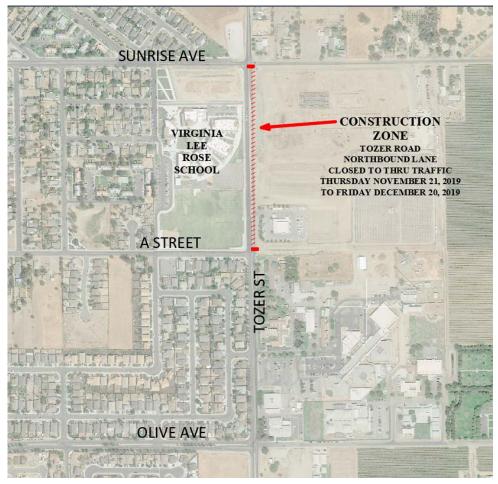

## NOTICE OF CONSTRUCTION

**Where:** The northbound lane on Tozer Road between Sunrise Avenue and "A" Street will be closed to through traffic. Southbound lane will be delineated for northbound and southbound traffic. The project area and surrounding streets will be subject to construction area traffic control. "Slow for the cone." Access to businesses and residents will always be maintained. See map below for details.