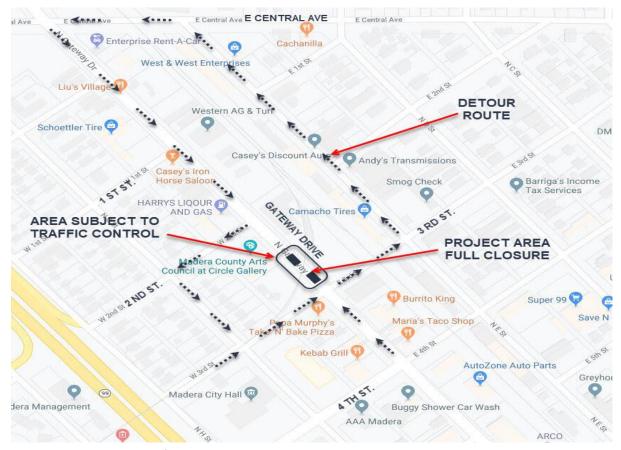

## NOTICE OF CONSTRUCTION

**Where:** Serna Construction, Inc. will begin construction of pavement seals and asphalt concrete overlay along Gateway Drive from 3<sup>rd</sup> Street to railroad crossing. Gateway Drive will be closed to through traffic from 3<sup>rd</sup> Street to 2<sup>nd</sup> Street. Detours will be available. The project area and surrounding streets will be subject to construction area traffic control. "Slow for the cone." Access to businesses and residents will always be maintained. See map below for details.