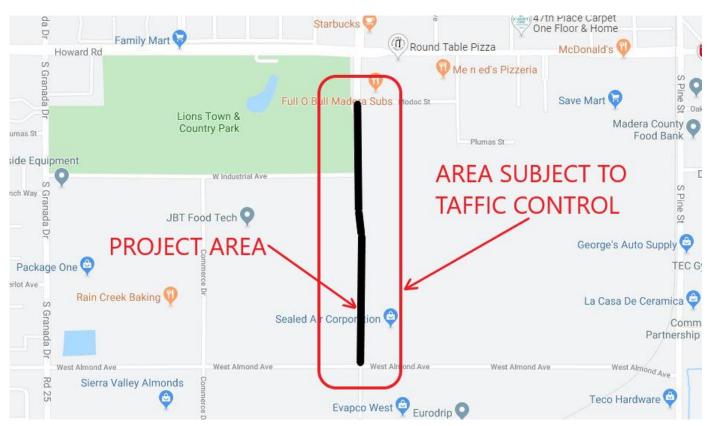

## NOTICE OF CONSTRUCTION

**Where:** Avison Construction, Inc. will begin construction of pavement seals and asphalt concrete overlay along Schnoor Avenue from Modoc Street to West Almond Avenue. The project area and surrounding streets will be subject to construction area traffic control. "Slow for the cone." Access to businesses and residents will always be maintained. See map below for details.