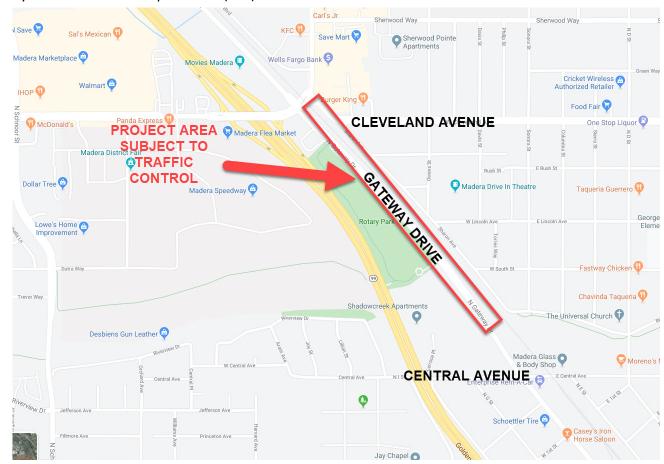

## NOTICE OF CONSTRUCTION

**Where:** Emmett's Excavation, Inc. will begin construction of asphalt concrete overlay along Gateway Drive from Cleveland Avenue to Central Avenue. The project area and surrounding streets will be subject to construction area traffic control. "Slow for the cone." Access to businesses and residents will always be maintained. See map below for details.