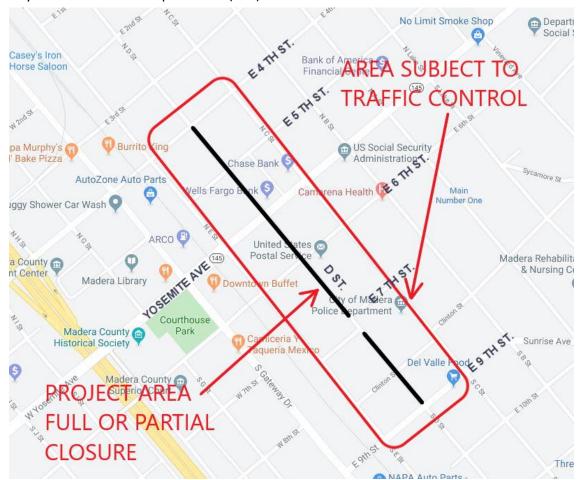

## NOTICE OF CONSTRUCTION

**Where:** Emmett's Excavation, Inc. will begin construction of pavement seals and asphalt concrete overlay along "D" Street, from East 4<sup>th</sup> Street to East 9<sup>th</sup> Street. The project area and surrounding streets will be subject to construction area traffic control. "Slow for the cone." Access to businesses and residents will always be maintained. See map below for details.