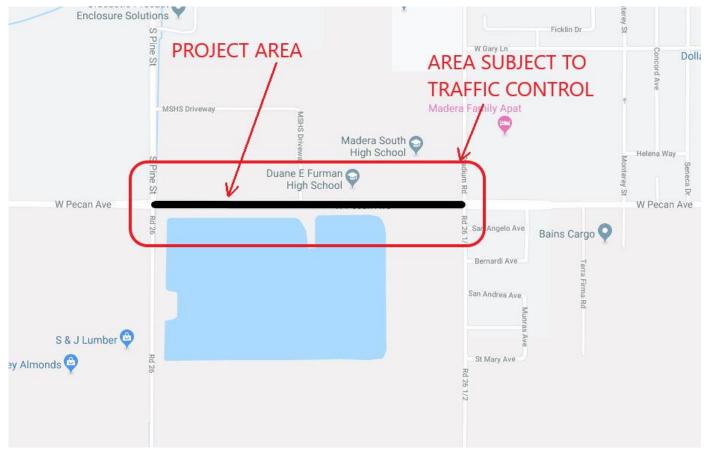

## NOTICE OF CONSTRUCTION

**Where:** Emmett's Excavation, Inc. will begin construction of Asphalt Pavement along Pecan Avenue from Stadium Road to Pine Street. The project area and surrounding streets will be subject to construction area traffic control. "Slow for the cone." Access to businesses and residents will always be maintained. See map below for details.