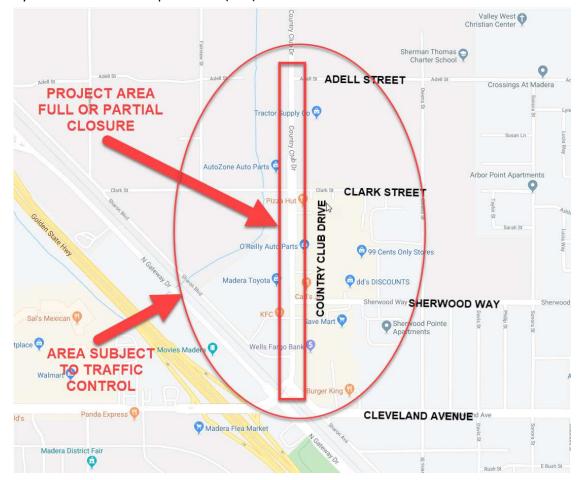

## NOTICE OF CONSTRUCTION

**Where:** Emmett's Excavation, Inc. will begin construction of pavement seals and asphalt overlay along County Club Drive from Cleveland Avenue to Adell Street. The project area and surrounding streets will be subject to construction area traffic control. "Slow for the cone." Access to businesses and residents will always be maintained. See map below for details.