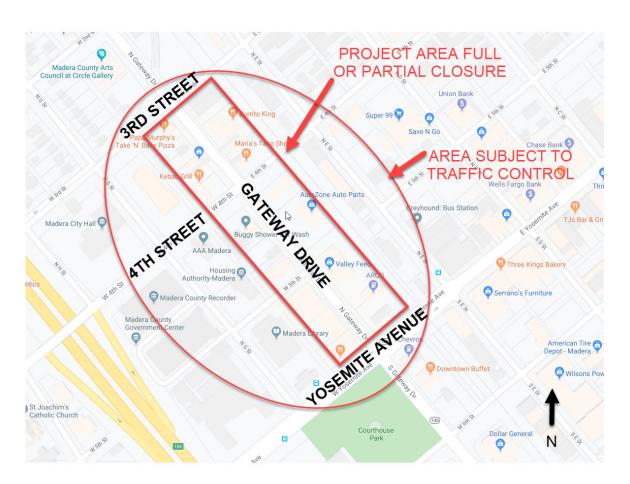

## NOTICE OF CONSTRUCTION

**Where:** Avison Construction Inc. will begin construction of Grinding and Overlay along Gateway Drive from Yosemite Avenue to 3<sup>rd</sup> Street. The project area and surrounding streets will be subject to construction area traffic control. "Slow for the cone." Access to businesses and residents will always be maintained. See map below for details.