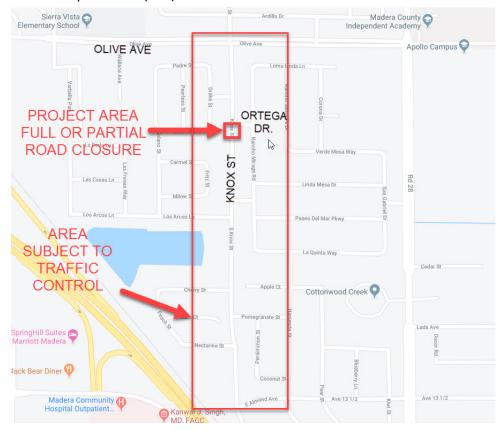

## NOTICE OF CONSTRUCTION

**Where:** Rolfe Construction will begin construction related to the repair of storm drain pipeline on Knox Street near Ortega Drive. The project area and surrounding streets will be subject to construction area traffic control and detours will be in place. "Slow for the cone." Access to businesses and residents will always be maintained. See map below for details.