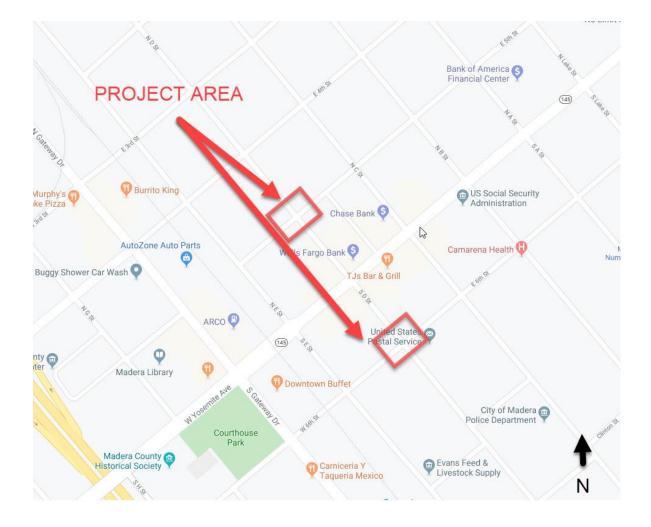

## NOTICE OF CONSTRUCTION

**Where:** Emmett's Excavation, Inc. will begin construction of Curb Ramps along D Street at the intersections of 5<sup>th</sup> Street and 6<sup>th</sup> Street. The project area and surrounding streets will be subject to construction area traffic control. "Slow for the cone." Access to businesses and residents will always be maintained. See map below for details.