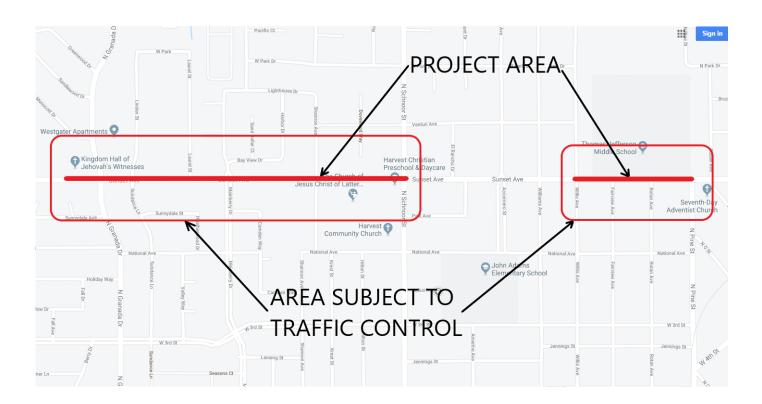

## NOTICE OF CONSTRUCTION

**Where:** Clean Cut landscape will begin construction of ADA sidewalk, drive approaches and curb ramps along Sunset Avenue from Schnoor Ave to Double Tree Way and installation of Pedestrian Median Refuge from Pine Street to Willis Ave. The project area and surrounding streets will be subject to construction area traffic control. "Slow for the cone." Access to businesses and residents will always be maintained. See map below for details.