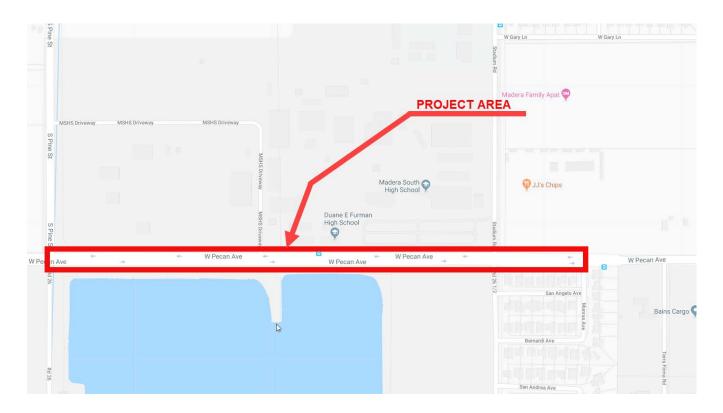

## NOTICE OF CONSTRUCTION

**Where:** Phase 1 Construction will begin construction of manhole adjustments along Pecan Avenue from Munras Avenue to Pine Street. The project area and surrounding streets will be subject to construction area traffic control. "Slow for the cone." Access to businesses and residents will always be maintained. See map below for details.