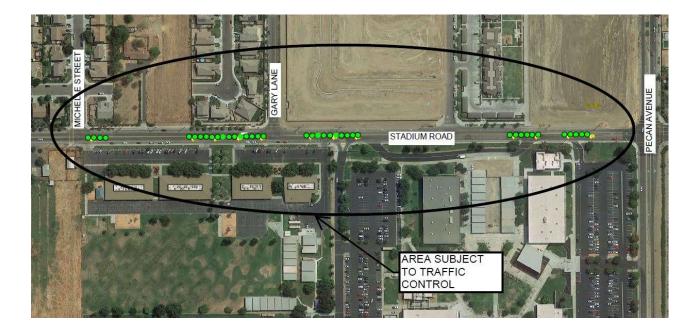

## NOTICE OF CONSTRUCTION

**Where:** Madera Public Works Streets department will begin installation of delineators along the centerline of Stadium Road from Michelle Street to Pecan Avenue. The project area and surrounding streets will be subject to construction area traffic control. "Slow for the cone." Access to businesses and residents will always be maintained. See map below for details.