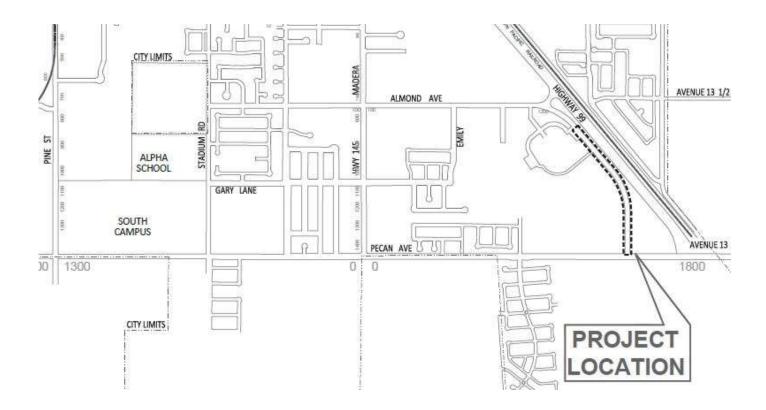

## NOTICE OF CONSTRUCTION

**Where:** On Point Grading & Paving, Inc. will begin construction of paved shoulders on both sides of Golden State Boulevard from Pecan Avenue to the Madera Community Hospital entrance. The project area and surrounding streets will be subject to construction area traffic control. "Slow for the cone." Access to businesses and residents will always be maintained. See map below for details.