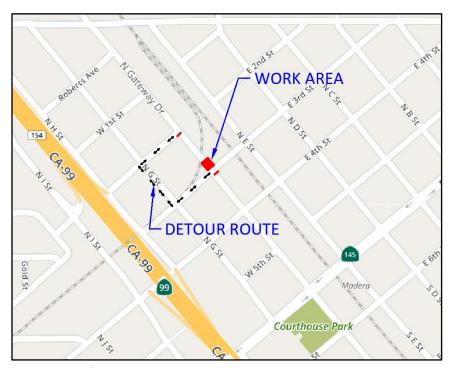

# NOTICE OF CONSTRUCTION

Where: PG&E will be closing the road to through traffic on Gateway Drive at East 3<sup>rd</sup> Street to replace a gas service line. The north bound lane of Gateway Drive at East 3<sup>rd</sup> Street will be closed to through traffic on Friday, 08/16/19. The south bound lane of Gateway Drive at East 2<sup>nd</sup> Street will be closed to through traffic on Saturday, 08/17/19. Detours will be available. "Slow for the cone." Access to businesses and residents will be maintained at all times. See map below for details.