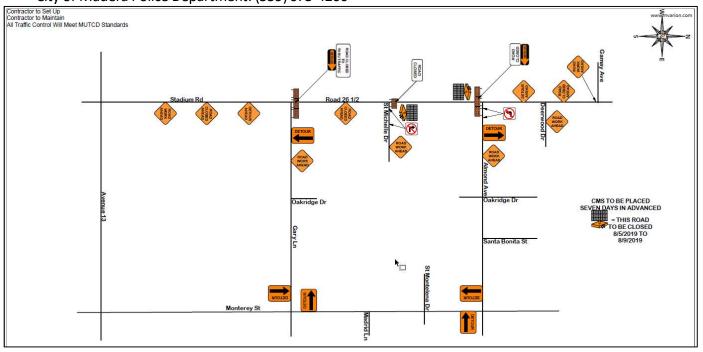

## Where:

R&L Gibbs Construction will be performing work and closing Stadium Road between Almond Avenue and Gary Lane. Detours will be in place and the project area and surrounding streets will be subject to construction area traffic control. "Slow for the cones." Access to businesses and residents will be maintained at all times. See map below for details.

## When:

Monday, August 5, 2019 through Friday, August 9, 2019, 24-hours Daily