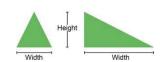

Calculation examples

**Square or Rectangle**Height multiplied by Width = Square Footage

Triangle
Height multiplied by Width and divided by 2 = Square Footage