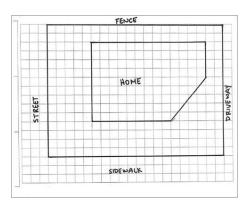

#### HOW TO MEASURE YOUR LAWN AREA FOR REBATE:

- Make a drawing of your home and borders of yard. Write in descriptions of areas near turf to help orient yourself.
- Divide the project area into easily measured shapes.
- Take measurements to find square footage of each shape for total square footage.
- Add those calculated areas to your drawing.

Graph paper works well for drawings. BELOW ARE EXAMPLES OF DRAWINGS. PLEASE MAKE ALL DRAWINGS ON 8 ½ X 11 PAPER.

Start by drawing landmarks on your site.-

Calculate the lawn area to be removed on your site and put into your drawing. City of Madera's rebate is for 1,000 square feet maximum