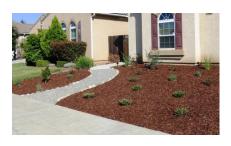

### **Reduce Water Use Outdoors**

Save Water and Money by removing live turf on your property and replacing it with Water-efficient landscaping. City of Madera will pay customers up to \$3.00 per square foot to remove - up to 1,000 square feet of irrigated turf. Turf grass is commonly planted in home and commercial landscapes, and it consumes large amounts of water. Most customers find that they can replace some or all of the turf in their landscape without reducing enjoyment of the property. Water-efficient landscapes use 50% or less water than most turf. The amount saved depends on amount of turf removed, type of plants installed, irrigation system, and soil type. A water-efficient landscape can use less water and may not require expensive maintenance.

#### **IMPORTANT**

Eligible water-efficient replacement landscaping: drought-tolerant plants appropriate for this area, mulch, rock, stepping stones, permeable hardscape, artificial turf.