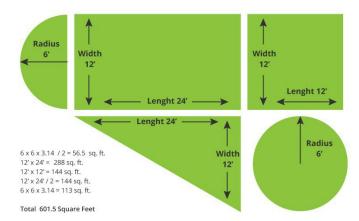

Calculation examples

**Square or Rectangle**Height multiplied by Width = Square Footage

Triangle
Height multiplied by Width and divided by 2 = Square Footage