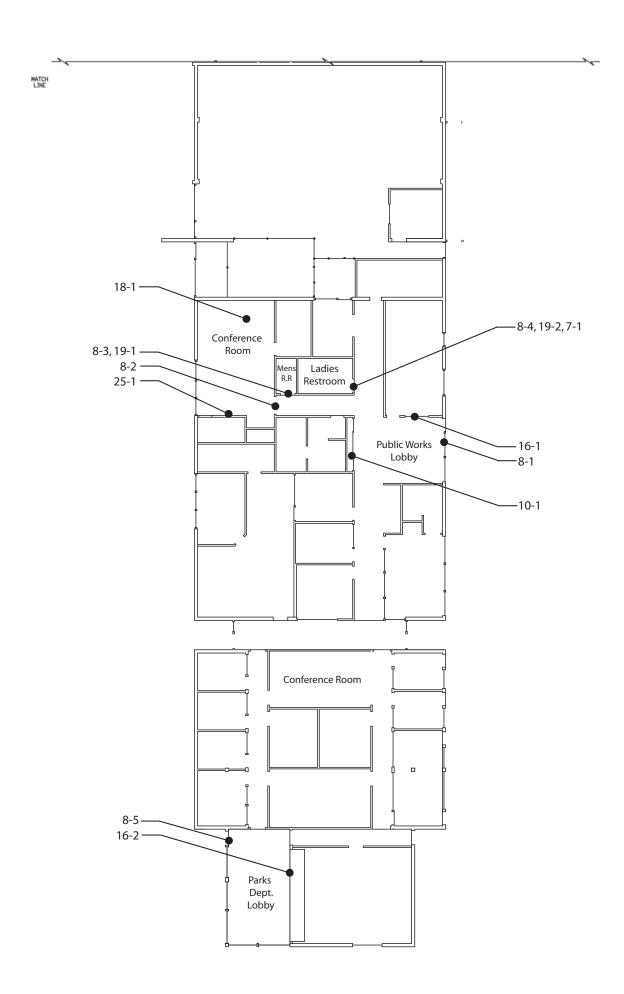

| Floor 1    |                                                    | Driority 4                |          |
|------------|----------------------------------------------------|---------------------------|----------|
|            | oor/Gate                                           | Priority: 1               |          |
| Provide s  | ign(s) indicating accessible entries and faci      | lities                    | \$100    |
| Notes: I   | nternational Symbol of Accessibility is not provi  | ided at the accessible er | ntrance. |
| State: 1   | 117B.5.8.1.2, 1127B.3                              |                           |          |
| Federal: 4 | I.13.6                                             |                           |          |
| Install or | modify permanent room signs                        |                           | \$250    |
| Notes: 7   | There is an exit sign but Braille is not provided. |                           |          |
| State: 1   | 011.3 #3                                           |                           |          |
| Federal:   | -                                                  |                           |          |
| 8 - 2 D    | oor/Gate                                           | Priority: 2               |          |
| Adjust do  | or closer                                          |                           | \$100    |
| Notes: 0   | Operating effort is 6 lbs (5 lbs max).             |                           |          |
| State: 1   | 133B.2.5                                           |                           |          |
| Federal: 4 | l.13.11                                            |                           |          |
| 10 - 1 D   | rinking Fountain                                   | Priority: 3               |          |
| Replace o  | r reposition drinking fountain                     |                           | \$3,500  |
| Notes: F   | Hi-low drinking fountain is not provided.          |                           |          |
| State: 1   | 115B.4.6 #1                                        |                           |          |
| Federal: 4 | I.1.6                                              |                           |          |

| Floor 1                                                    |                          |       |
|------------------------------------------------------------|--------------------------|-------|
| 8 - 2 Door/Gate                                            | Priority: 1              |       |
| Adjust door closer                                         |                          | \$100 |
| Notes: Operating effort is 13 lbs (5 lbs max).             |                          |       |
| State: 1133B.2.5                                           |                          |       |
| Federal: 4.13.11                                           |                          |       |
| 8 - 3 Door/Gate                                            | Priority:4               |       |
| Provide or modify door kickplate                           |                          | \$100 |
| Notes: Doorstop is mounted on kickplate. Kickplate is 4" ( | (10" min) high.          |       |
| State: 1133B.2.6                                           |                          |       |
| Federal: -                                                 |                          |       |
| 8 - 4 Door/Gate                                            | Priority: 2              |       |
| Provide or modify door kickplate                           |                          | \$100 |
| Notes: Doorstop is mounted on kickplate.                   |                          |       |
| State: 1133B.2.6                                           |                          |       |
| Federal: -                                                 |                          |       |
| Install or modify permanent room signs                     |                          | \$250 |
| Notes: There is an exit sign but Braille is not provided.  |                          |       |
| State: 1011.3 #3                                           |                          |       |
| Federal: -                                                 |                          |       |
| 8 - 5 Door/Gate                                            | Priority: 1              |       |
| Adjust door closer                                         |                          | \$100 |
| Notes: Operating effort is 8 lbs (5 lbs max).              |                          |       |
| State: 1133B.2.5                                           |                          |       |
| Federal: 4.13.11                                           |                          |       |
| Provide sign(s) indicating accessible entries and faciliti | es                       | \$100 |
| Notes: Accessible entry not marked by the International S  | Symbol of Accessibility. |       |
| State: 1117B.5.8.1.2, 1127B.3                              |                          |       |
| Federal: 4.13.6                                            |                          |       |
| Install or modify permanent room signs                     |                          | \$250 |
| Notes: There is an exit sign but Braille is not provided.  |                          |       |
| State: 1011.3 #3                                           |                          |       |
| Federal: -                                                 |                          |       |