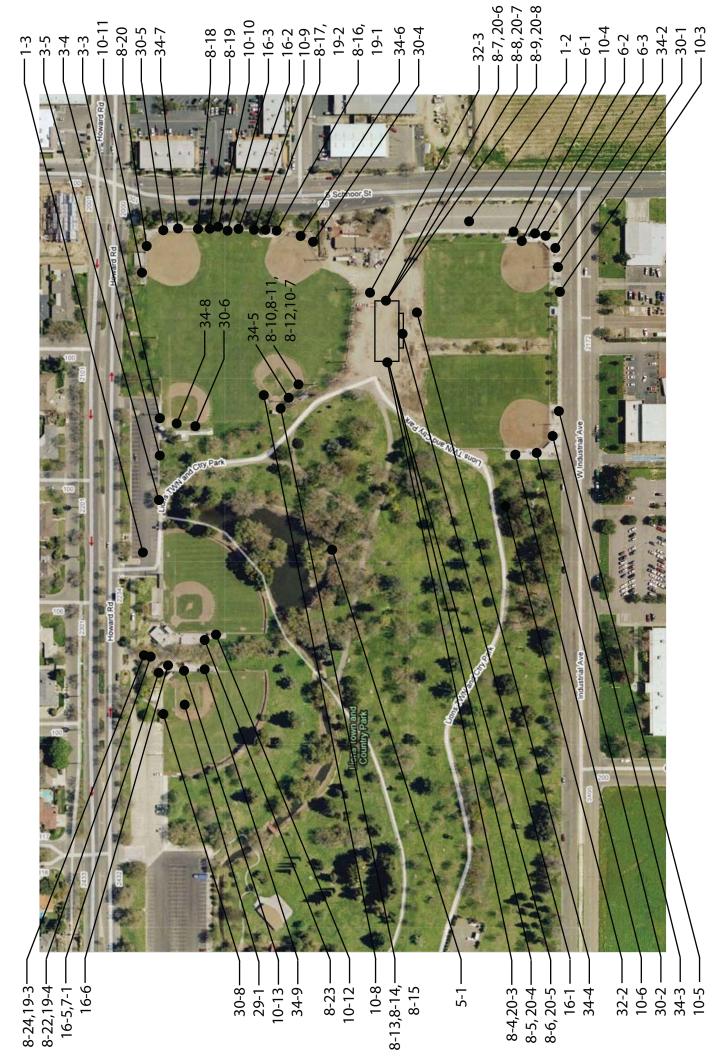

Federal: -

City Hall - First Floor 205 West 4th Street, Madera

|                                                                       | 1                                                                                                                                                                                                                                                                                                       | D : '' C                                                                |
|-----------------------------------------------------------------------|---------------------------------------------------------------------------------------------------------------------------------------------------------------------------------------------------------------------------------------------------------------------------------------------------------|-------------------------------------------------------------------------|
| 6 - 1                                                                 | Stairway                                                                                                                                                                                                                                                                                                | Priority: 2                                                             |
|                                                                       | read striping                                                                                                                                                                                                                                                                                           | \$30                                                                    |
| Notes:                                                                | Indicator stripes are not provided. There are 3 ris                                                                                                                                                                                                                                                     | sers.                                                                   |
| State:                                                                | 1133B.4.4                                                                                                                                                                                                                                                                                               |                                                                         |
| Federal                                                               | : -                                                                                                                                                                                                                                                                                                     |                                                                         |
| Install o                                                             | or modify handrails                                                                                                                                                                                                                                                                                     | \$1,500                                                                 |
| Notes:                                                                | Handrail is not provided on one side. Bottom ext 3 risers.                                                                                                                                                                                                                                              | ensions are not provided. There are                                     |
| State:                                                                | 1133B.4.1.1, 1133B.4.2.2                                                                                                                                                                                                                                                                                |                                                                         |
| Federal                                                               | : 4.9.4, 4.9.4 #2                                                                                                                                                                                                                                                                                       |                                                                         |
| 6 - 2                                                                 | Stairway                                                                                                                                                                                                                                                                                                | Priority: 2                                                             |
| Install t                                                             | read striping                                                                                                                                                                                                                                                                                           | \$30                                                                    |
| Notes:                                                                | Indicator stripes are not provided. There are 3 ris                                                                                                                                                                                                                                                     | sers.                                                                   |
| State:                                                                | 1133B.4.4                                                                                                                                                                                                                                                                                               |                                                                         |
| Federal                                                               | : -                                                                                                                                                                                                                                                                                                     |                                                                         |
| install (                                                             | or modify handrails                                                                                                                                                                                                                                                                                     | \$1,500                                                                 |
| Notes:                                                                | Handrail is not provided on one side. Bottom extended a risers.                                                                                                                                                                                                                                         | ensions are not provided. There are                                     |
| State:                                                                | 1133B.4.1.1, 1133B.4.2.2                                                                                                                                                                                                                                                                                |                                                                         |
| Cadagai                                                               | . 4 0 4 4 0 4 40                                                                                                                                                                                                                                                                                        |                                                                         |
| rederal                                                               | : 4.9.4, 4.9.4 #2                                                                                                                                                                                                                                                                                       |                                                                         |
| 7 - 1                                                                 | : 4.9.4, 4.9.4 #2  Hazard                                                                                                                                                                                                                                                                               | Priority: 4                                                             |
| 7 - 1                                                                 |                                                                                                                                                                                                                                                                                                         | Priority: 4 \$100                                                       |
| 7 - 1<br>Remov                                                        | Hazard                                                                                                                                                                                                                                                                                                  | \$100                                                                   |
| 7 - 1<br>Remov<br>Notes:                                              | Hazard e overhanging or protruding objects Ashtry dispenser protrudes 5" (4" max) and is 47                                                                                                                                                                                                             | \$100                                                                   |
| 7 - 1 Remov Notes: State:                                             | Hazard e overhanging or protruding objects Ashtry dispenser protrudes 5" (4" max) and is 47 Relocate or remove ashtray dispenser. 1133B.8.6.1                                                                                                                                                           | \$100                                                                   |
| 7 - 1 Remov Notes: State:                                             | Hazard e overhanging or protruding objects Ashtry dispenser protrudes 5" (4" max) and is 47 Relocate or remove ashtray dispenser. 1133B.8.6.1                                                                                                                                                           | \$100                                                                   |
| 7 - 1 Remov Notes: State: Federal 8 - 1                               | Hazard  e overhanging or protruding objects  Ashtry dispenser protrudes 5" (4" max) and is 47 Relocate or remove ashtray dispenser.  1133B.8.6.1  : 4.4.1                                                                                                                                               | \$100<br>" (not between 27" to 80") AFF.                                |
| 7 - 1 Remove Notes: State: Federal 8 - 1 Adjust                       | Hazard e overhanging or protruding objects Ashtry dispenser protrudes 5" (4" max) and is 47 Relocate or remove ashtray dispenser. 1133B.8.6.1 : 4.4.1 Door/Gate door closer                                                                                                                             | \$100<br>"" (not between 27" to 80") AFF.<br>Priority:1                 |
| 7 - 1 Remov Notes: State: Federal 8 - 1 Adjust Notes:                 | Hazard e overhanging or protruding objects Ashtry dispenser protrudes 5" (4" max) and is 47 Relocate or remove ashtray dispenser. 1133B.8.6.1 : 4.4.1 Door/Gate                                                                                                                                         | \$100<br>"" (not between 27" to 80") AFF.<br>Priority:1                 |
| 7 - 1 Remov Notes: State: Federal 8 - 1 Adjust Notes: State:          | Hazard  e overhanging or protruding objects  Ashtry dispenser protrudes 5" (4" max) and is 47 Relocate or remove ashtray dispenser.  1133B.8.6.1  : 4.4.1  Door/Gate  door closer  Operating effort is 15 lbs (5 lbs max).                                                                              | \$100<br>"" (not between 27" to 80") AFF.<br>Priority:1                 |
| 7 - 1 Remove Notes: State: Federal 8 - 1 Adjust Notes: State: Federal | Hazard  e overhanging or protruding objects  Ashtry dispenser protrudes 5" (4" max) and is 47 Relocate or remove ashtray dispenser.  1133B.8.6.1 : 4.4.1  Door/Gate  door closer  Operating effort is 15 lbs (5 lbs max).  1133B.2.5 : 4.13.11                                                          | \$100<br>"" (not between 27" to 80") AFF.<br>Priority: 1<br>\$100       |
| 7 - 1 Remove Notes: State: Federal 8 - 1 Adjust Notes: State: Federal | Hazard  e overhanging or protruding objects  Ashtry dispenser protrudes 5" (4" max) and is 47 Relocate or remove ashtray dispenser.  1133B.8.6.1  : 4.4.1  Door/Gate  door closer  Operating effort is 15 lbs (5 lbs max).  1133B.2.5                                                                   | \$100 /" (not between 27" to 80") AFF.  Priority: 1  \$100  ities \$100 |
| 7 - 1 Remove Notes: State: Federal 8 - 1 Adjust Notes: State: Federal | Hazard  e overhanging or protruding objects  Ashtry dispenser protrudes 5" (4" max) and is 47 Relocate or remove ashtray dispenser.  1133B.8.6.1  : 4.4.1  Door/Gate  door closer  Operating effort is 15 lbs (5 lbs max).  1133B.2.5  : 4.13.11  e sign(s) indicating accessible entries and facility. | \$100 "" (not between 27" to 80") AFF.  Priority: 1 \$100               |

| Floor 1                                                    |                          |       |
|------------------------------------------------------------|--------------------------|-------|
| 8 - 2 Door/Gate                                            | Priority: 1              |       |
| Adjust door closer                                         |                          | \$100 |
| Notes: Operating effort is 13 lbs (5 lbs max).             |                          |       |
| State: 1133B.2.5                                           |                          |       |
| Federal: 4.13.11                                           |                          |       |
| 8 - 3 Door/Gate                                            | Priority:4               |       |
| Provide or modify door kickplate                           |                          | \$100 |
| Notes: Doorstop is mounted on kickplate. Kickplate is 4" ( | (10" min) high.          |       |
| State: 1133B.2.6                                           |                          |       |
| Federal: -                                                 |                          |       |
| 8 - 4 Door/Gate                                            | Priority: 2              |       |
| Provide or modify door kickplate                           |                          | \$100 |
| Notes: Doorstop is mounted on kickplate.                   |                          |       |
| State: 1133B.2.6                                           |                          |       |
| Federal: -                                                 |                          |       |
| Install or modify permanent room signs                     |                          | \$250 |
| Notes: There is an exit sign but Braille is not provided.  |                          |       |
| State: 1011.3 #3                                           |                          |       |
| Federal: -                                                 |                          |       |
| 8 - 5 Door/Gate                                            | Priority: 1              |       |
| Adjust door closer                                         |                          | \$100 |
| Notes: Operating effort is 8 lbs (5 lbs max).              |                          |       |
| State: 1133B.2.5                                           |                          |       |
| Federal: 4.13.11                                           |                          |       |
| Provide sign(s) indicating accessible entries and faciliti | es                       | \$100 |
| Notes: Accessible entry not marked by the International S  | Symbol of Accessibility. |       |
| State: 1117B.5.8.1.2, 1127B.3                              |                          |       |
| Federal: 4.13.6                                            |                          |       |
| Install or modify permanent room signs                     |                          | \$250 |
| Notes: There is an exit sign but Braille is not provided.  |                          |       |
| State: 1011.3 #3                                           |                          |       |
| Federal: -                                                 |                          |       |