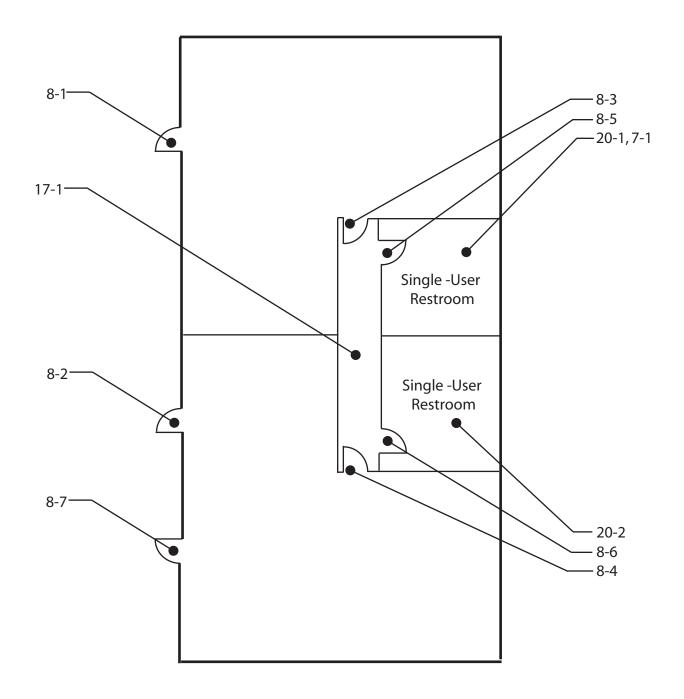

| 8 - 1 Door/Gate                                        | Priority: 4                |
|--------------------------------------------------------|----------------------------|
| Provide an accessible path of travel                   | \$2,000                    |
| Notes: Accessible path of travel to the door is not pr |                            |
| travel.                                                | ·                          |
| State: 1133B.1.1.1.1                                   |                            |
| Federal: 4.3.2                                         |                            |
| Replace or adjust door hardware                        | \$300                      |
| Notes: Doorknob requires grasping and twisting.        |                            |
| State: 1133B.2.5.2                                     |                            |
| Federal: 4.13.9                                        |                            |
| Replace or modify door threshold                       | \$300                      |
| Notes: Threshold is 2" (1/2" max) high.                |                            |
| State: 1133B.2.4.1                                     |                            |
| Federal: 4.13.8                                        |                            |
| Provide additional strike edge clearance               | \$3,000                    |
| Notes: Strike-edge clearance on the swing-side is 1    | 5" (24" min for exterior). |
| State: 1133B.2.4.3                                     |                            |
| Federal: 4.13.6                                        |                            |
| 8 - 2 Door/Gate                                        | Priority:4                 |
| Replace or adjust door hardware                        | \$300                      |
| Notes: Screen door - Doorknob requires grasping ar     | nd twisting.               |
| State: 1133B.2.5.2                                     |                            |
| Federal: 4.13.9                                        |                            |
| 8 - 3 Door/Gate                                        | Priority:4                 |
| Replace or adjust door hardware                        | \$300                      |
| Notes: Doorknob requires grasping and twisting.        |                            |
| State: 1133B.2.5.2                                     |                            |
| Federal: 4.13.9                                        |                            |
| Replace or modify door threshold                       | \$300                      |
| Notes: Threshold is 2.5" (1/2" max) high.              |                            |
| State: 1133B.2.4.1                                     |                            |
| Federal: 4.13.8                                        |                            |
| 8 - 4 Door/Gate                                        | Priority:4                 |
| Replace or adjust door hardware                        | \$300                      |
| Notes: Screen door - Doorknob requires grasping ar     | nd twisting.               |
| State: 1133B.2.5.2                                     |                            |
| Federal: 4.13.9                                        |                            |

| Floor 1                                                       |            |         |
|---------------------------------------------------------------|------------|---------|
| 8 - 5 Door/Gate                                               | Priority:4 |         |
| Enlarge door opening                                          |            | \$3,500 |
| Notes: Width of clear opening is 31" (32" min).               |            |         |
| State: 1133B.2.2, 1133B.2.3                                   |            |         |
| Federal: 4.13.5                                               |            |         |
| 8 - 6 Door/Gate                                               | Priority:4 |         |
| Enlarge door opening                                          |            | \$3,500 |
| Notes: Width of clear opening is 27.5" (32" min).             |            |         |
| State: 1133B.2.2, 1133B.2.3                                   |            |         |
| Federal: 4.13.5                                               |            |         |
| 8 - 7 Door/Gate                                               | Priority:4 |         |
| Enlarge door opening                                          |            | \$3,500 |
| Notes: Width of clear opening is 29.5" (32" min).             |            |         |
| State: 1133B.2.2, 1133B.2.3                                   |            |         |
| Federal: 4.13.5                                               |            |         |
| Replace or adjust door hardware                               |            | \$300   |
| Notes: Doorknob requires grasping and twisting.               |            |         |
| State: 1133B.2.5.2                                            |            |         |
| Federal: 4.13.9                                               |            |         |
| Provide additional strike edge clearance                      |            | \$3,000 |
| Notes: Strike-edge clearance on swing-side is 3.5" (18" min). |            |         |
| State: 1133B.2.4.3                                            |            |         |
| Federal: 4.13.6                                               |            |         |

| 20 - 1                                                                                | Single User Restroom Priority:4                                                                                                                                                                                                                                                    |                    |
|---------------------------------------------------------------------------------------|------------------------------------------------------------------------------------------------------------------------------------------------------------------------------------------------------------------------------------------------------------------------------------|--------------------|
| Install s                                                                             | -                                                                                                                                                                                                                                                                                  | \$250              |
| Notes:                                                                                | California required signage not provided on the door.                                                                                                                                                                                                                              |                    |
| State:                                                                                | 1115B.6                                                                                                                                                                                                                                                                            |                    |
| Federal:                                                                              | 4.30.4                                                                                                                                                                                                                                                                             |                    |
| Install s                                                                             | ign                                                                                                                                                                                                                                                                                | \$250              |
| Notes:                                                                                | Federal required signage not provided on the latch side of the door. ISA not provided.                                                                                                                                                                                             |                    |
| State:                                                                                | 1115B.6, 1117B.5.1 #1, 1117B.5.5 #3, 1117B.5.8.1.2                                                                                                                                                                                                                                 |                    |
| Federal:                                                                              | 4.30.4                                                                                                                                                                                                                                                                             |                    |
| Replace                                                                               | or reposition dispensers or mirrors                                                                                                                                                                                                                                                | \$200              |
| Notes:                                                                                | Mirror is mounted so bottom of reflecting surface is 48" (40" max) AFF.                                                                                                                                                                                                            |                    |
| State:                                                                                | 1115B.8.1                                                                                                                                                                                                                                                                          |                    |
| Federal:                                                                              | 4.19.6                                                                                                                                                                                                                                                                             |                    |
| Modify I                                                                              | avatory/counter clearances                                                                                                                                                                                                                                                         | \$3,500            |
| Notes:                                                                                | Lavatory centerline is 14" (18" min). The space under the bowl is 24" (27" m measured 8" in from the front edge.                                                                                                                                                                   | in) whei           |
| State:                                                                                | 1115B.4.3 #1, 1115B.4.3 #2                                                                                                                                                                                                                                                         |                    |
| Federal:                                                                              | 4.19.2                                                                                                                                                                                                                                                                             |                    |
|                                                                                       |                                                                                                                                                                                                                                                                                    |                    |
| Replace                                                                               | or adjust water controls                                                                                                                                                                                                                                                           | \$500              |
| <b>Replace</b><br>Notes:                                                              | or adjust water controls Control requires grasping and twisting.                                                                                                                                                                                                                   | \$500              |
| Notes:                                                                                | •                                                                                                                                                                                                                                                                                  | \$500              |
| Notes:<br>State:                                                                      | Control requires grasping and twisting.                                                                                                                                                                                                                                            | \$500              |
| Notes:<br>State:<br>Federal:                                                          | Control requires grasping and twisting. 1115B.8.3                                                                                                                                                                                                                                  | \$500<br>\$100     |
| Notes:<br>State:<br>Federal:<br>Insulate                                              | Control requires grasping and twisting. 1115B.8.3 4.19.5, 4.27.4                                                                                                                                                                                                                   |                    |
| Notes:<br>State:<br>Federal:<br>Insulate<br>Notes:                                    | Control requires grasping and twisting. 1115B.8.3 4.19.5, 4.27.4 water lines                                                                                                                                                                                                       |                    |
| Notes:<br>State:<br>Federal:<br>Insulate<br>Notes:<br>State:                          | Control requires grasping and twisting.  1115B.8.3 4.19.5, 4.27.4  water lines  Hot water pipe not insulated.  1115B.4.3 #4                                                                                                                                                        |                    |
| Notes:<br>State:<br>Federal:<br>Insulate<br>Notes:<br>State:<br>Federal:              | Control requires grasping and twisting.  1115B.8.3 4.19.5, 4.27.4  water lines  Hot water pipe not insulated.  1115B.4.3 #4                                                                                                                                                        |                    |
| Notes: State: Federal: Insulate Notes: State: Federal: Replace                        | Control requires grasping and twisting.  1115B.8.3 4.19.5, 4.27.4  water lines  Hot water pipe not insulated.  1115B.4.3 #4 4.19.4                                                                                                                                                 | \$100              |
| Notes: State: Federal: Insulate Notes: State: Federal: Replace Notes:                 | Control requires grasping and twisting.  1115B.8.3 4.19.5, 4.27.4  water lines  Hot water pipe not insulated.  1115B.4.3 #4 4.19.4  or reposition fixtures                                                                                                                         | \$100              |
| Notes: State: Federal: Notes: State: Federal: Replace Notes: State:                   | Control requires grasping and twisting.  1115B.8.3 4.19.5, 4.27.4  water lines  Hot water pipe not insulated.  1115B.4.3 #4 4.19.4  or reposition fixtures  Space from the edge of the toilet to the nearest fixture is 4" (28" min).  1115B.4.1 #1                                | \$100              |
| Notes: State: Federal: Insulate Notes: State: Federal: Replace Notes: State: Federal: | Control requires grasping and twisting.  1115B.8.3 4.19.5, 4.27.4  water lines  Hot water pipe not insulated.  1115B.4.3 #4 4.19.4  or reposition fixtures  Space from the edge of the toilet to the nearest fixture is 4" (28" min).  1115B.4.1 #1                                | \$100              |
| Notes: State: Federal: Insulate Notes: State: Federal: Replace Notes: State: Federal: | Control requires grasping and twisting.  1115B.8.3 4.19.5, 4.27.4  water lines  Hot water pipe not insulated.  1115B.4.3 #4 4.19.4  or reposition fixtures  Space from the edge of the toilet to the nearest fixture is 4" (28" min).  1115B.4.1 #1 4.17.3                         | \$1,000<br>\$1,000 |
| Notes: State: Federal: Insulate Notes: State: Federal: Replace Notes: State: Federal: | Control requires grasping and twisting.  1115B.8.3 4.19.5, 4.27.4  water lines  Hot water pipe not insulated.  1115B.4.3 #4 4.19.4  or reposition fixtures  Space from the edge of the toilet to the nearest fixture is 4" (28" min).  1115B.4.1 #1 4.17.3  or reposition fixtures | \$1,000<br>\$1,000 |

| Floor 1                                          |                |
|--------------------------------------------------|----------------|
| 20 - 1 Single User Restroom                      | Priority: 4    |
| Increase or provide maneuvering or clear floo    | r area \$2,500 |
| Notes: Space in front of the water closet is 34" | (48" min).     |
| State: 1115B.3.1 #4.1                            |                |
| Federal: 4.17.3                                  |                |
| Replace toilet or adjust toilet seat height      | \$200          |
| Notes: Toilet seat height is 16" (17" to 19") AF | =.             |
| State: 1115B.4.1 #4                              |                |
| Federal: 4.16.3                                  |                |
| Replace or modify grab bars                      | \$700          |
| Notes: Grab bars are not provided.               |                |
| State: 1115B.4.1 #3, 1115B.4.1 #3.1, 1115B.4     | .1 #3.2        |
| Federal: 4.17.6                                  |                |