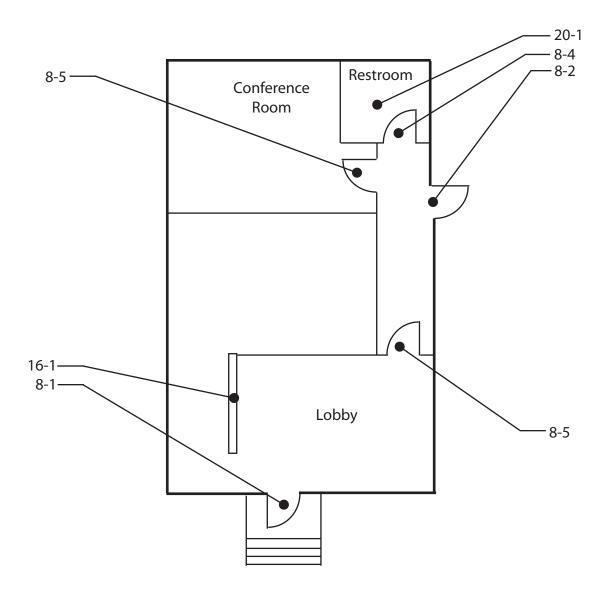

| 8 - 1 Door/Gate                                        | Priority: 4                |
|--------------------------------------------------------|----------------------------|
| Provide an accessible path of travel                   | \$2,000                    |
| Notes: Accessible path of travel to the door is not pr |                            |
| travel.                                                | ·                          |
| State: 1133B.1.1.1.1                                   |                            |
| Federal: 4.3.2                                         |                            |
| Replace or adjust door hardware                        | \$300                      |
| Notes: Doorknob requires grasping and twisting.        |                            |
| State: 1133B.2.5.2                                     |                            |
| Federal: 4.13.9                                        |                            |
| Replace or modify door threshold                       | \$300                      |
| Notes: Threshold is 2" (1/2" max) high.                |                            |
| State: 1133B.2.4.1                                     |                            |
| Federal: 4.13.8                                        |                            |
| Provide additional strike edge clearance               | \$3,000                    |
| Notes: Strike-edge clearance on the swing-side is 1    | 5" (24" min for exterior). |
| State: 1133B.2.4.3                                     |                            |
| Federal: 4.13.6                                        |                            |
| 8 - 2 Door/Gate                                        | Priority:4                 |
| Replace or adjust door hardware                        | \$300                      |
| Notes: Screen door - Doorknob requires grasping ar     | nd twisting.               |
| State: 1133B.2.5.2                                     |                            |
| Federal: 4.13.9                                        |                            |
| 8 - 3 Door/Gate                                        | Priority:4                 |
| Replace or adjust door hardware                        | \$300                      |
| Notes: Doorknob requires grasping and twisting.        |                            |
| State: 1133B.2.5.2                                     |                            |
| Federal: 4.13.9                                        |                            |
| Replace or modify door threshold                       | \$300                      |
| Notes: Threshold is 2.5" (1/2" max) high.              |                            |
| State: 1133B.2.4.1                                     |                            |
| Federal: 4.13.8                                        |                            |
| 8 - 4 Door/Gate                                        | Priority:4                 |
| Replace or adjust door hardware                        | \$300                      |
| Notes: Screen door - Doorknob requires grasping ar     | nd twisting.               |
| State: 1133B.2.5.2                                     |                            |
| Federal: 4.13.9                                        |                            |

| Floor 1                                                       |            |         |
|---------------------------------------------------------------|------------|---------|
| 8 - 5 Door/Gate                                               | Priority:4 |         |
| Enlarge door opening                                          |            | \$3,500 |
| Notes: Width of clear opening is 31" (32" min).               |            |         |
| State: 1133B.2.2, 1133B.2.3                                   |            |         |
| Federal: 4.13.5                                               |            |         |
| 8 - 6 Door/Gate                                               | Priority:4 |         |
| Enlarge door opening                                          |            | \$3,500 |
| Notes: Width of clear opening is 27.5" (32" min).             |            |         |
| State: 1133B.2.2, 1133B.2.3                                   |            |         |
| Federal: 4.13.5                                               |            |         |
| 8 - 7 Door/Gate                                               | Priority:4 |         |
| Enlarge door opening                                          |            | \$3,500 |
| Notes: Width of clear opening is 29.5" (32" min).             |            |         |
| State: 1133B.2.2, 1133B.2.3                                   |            |         |
| Federal: 4.13.5                                               |            |         |
| Replace or adjust door hardware                               |            | \$300   |
| Notes: Doorknob requires grasping and twisting.               |            |         |
| State: 1133B.2.5.2                                            |            |         |
| Federal: 4.13.9                                               |            |         |
| Provide additional strike edge clearance                      |            | \$3,000 |
| Notes: Strike-edge clearance on swing-side is 3.5" (18" min). |            |         |
| State: 1133B.2.4.3                                            |            |         |
| Federal: 4.13.6                                               |            |         |

| 20 - 1                                                                                | Single User Restroom Priority:4                                                                                                                                                                                                                                                    |                    |
|---------------------------------------------------------------------------------------|------------------------------------------------------------------------------------------------------------------------------------------------------------------------------------------------------------------------------------------------------------------------------------|--------------------|
| Install s                                                                             | -                                                                                                                                                                                                                                                                                  | \$250              |
| Notes:                                                                                | California required signage not provided on the door.                                                                                                                                                                                                                              |                    |
| State:                                                                                | 1115B.6                                                                                                                                                                                                                                                                            |                    |
| Federal:                                                                              | 4.30.4                                                                                                                                                                                                                                                                             |                    |
| Install s                                                                             | ign                                                                                                                                                                                                                                                                                | \$250              |
| Notes:                                                                                | Federal required signage not provided on the latch side of the door. ISA not provided.                                                                                                                                                                                             |                    |
| State:                                                                                | 1115B.6, 1117B.5.1 #1, 1117B.5.5 #3, 1117B.5.8.1.2                                                                                                                                                                                                                                 |                    |
| Federal:                                                                              | 4.30.4                                                                                                                                                                                                                                                                             |                    |
| Replace                                                                               | or reposition dispensers or mirrors                                                                                                                                                                                                                                                | \$200              |
| Notes:                                                                                | Mirror is mounted so bottom of reflecting surface is 48" (40" max) AFF.                                                                                                                                                                                                            |                    |
| State:                                                                                | 1115B.8.1                                                                                                                                                                                                                                                                          |                    |
| Federal:                                                                              | 4.19.6                                                                                                                                                                                                                                                                             |                    |
| Modify I                                                                              | avatory/counter clearances                                                                                                                                                                                                                                                         | \$3,500            |
| Notes:                                                                                | Lavatory centerline is 14" (18" min). The space under the bowl is 24" (27" m measured 8" in from the front edge.                                                                                                                                                                   | in) whei           |
| State:                                                                                | 1115B.4.3 #1, 1115B.4.3 #2                                                                                                                                                                                                                                                         |                    |
| Federal:                                                                              | 4.19.2                                                                                                                                                                                                                                                                             |                    |
|                                                                                       |                                                                                                                                                                                                                                                                                    |                    |
| Replace                                                                               | or adjust water controls                                                                                                                                                                                                                                                           | \$500              |
| <b>Replace</b><br>Notes:                                                              | or adjust water controls Control requires grasping and twisting.                                                                                                                                                                                                                   | \$500              |
| Notes:                                                                                | •                                                                                                                                                                                                                                                                                  | \$500              |
| Notes:<br>State:                                                                      | Control requires grasping and twisting.                                                                                                                                                                                                                                            | \$500              |
| Notes:<br>State:<br>Federal:                                                          | Control requires grasping and twisting. 1115B.8.3                                                                                                                                                                                                                                  | \$500<br>\$100     |
| Notes:<br>State:<br>Federal:<br>Insulate                                              | Control requires grasping and twisting. 1115B.8.3 4.19.5, 4.27.4                                                                                                                                                                                                                   |                    |
| Notes:<br>State:<br>Federal:<br>Insulate<br>Notes:                                    | Control requires grasping and twisting. 1115B.8.3 4.19.5, 4.27.4 water lines                                                                                                                                                                                                       |                    |
| Notes:<br>State:<br>Federal:<br>Insulate<br>Notes:<br>State:                          | Control requires grasping and twisting.  1115B.8.3 4.19.5, 4.27.4  water lines  Hot water pipe not insulated.  1115B.4.3 #4                                                                                                                                                        |                    |
| Notes:<br>State:<br>Federal:<br>Insulate<br>Notes:<br>State:<br>Federal:              | Control requires grasping and twisting.  1115B.8.3 4.19.5, 4.27.4  water lines  Hot water pipe not insulated.  1115B.4.3 #4                                                                                                                                                        |                    |
| Notes: State: Federal: Insulate Notes: State: Federal: Replace                        | Control requires grasping and twisting.  1115B.8.3 4.19.5, 4.27.4  water lines  Hot water pipe not insulated.  1115B.4.3 #4 4.19.4                                                                                                                                                 | \$100              |
| Notes: State: Federal: Insulate Notes: State: Federal: Replace Notes:                 | Control requires grasping and twisting.  1115B.8.3 4.19.5, 4.27.4  water lines  Hot water pipe not insulated.  1115B.4.3 #4 4.19.4  or reposition fixtures                                                                                                                         | \$100              |
| Notes: State: Federal: Notes: State: Federal: Replace Notes: State:                   | Control requires grasping and twisting.  1115B.8.3 4.19.5, 4.27.4  water lines  Hot water pipe not insulated.  1115B.4.3 #4 4.19.4  or reposition fixtures  Space from the edge of the toilet to the nearest fixture is 4" (28" min).  1115B.4.1 #1                                | \$100              |
| Notes: State: Federal: Insulate Notes: State: Federal: Replace Notes: State: Federal: | Control requires grasping and twisting.  1115B.8.3 4.19.5, 4.27.4  water lines  Hot water pipe not insulated.  1115B.4.3 #4 4.19.4  or reposition fixtures  Space from the edge of the toilet to the nearest fixture is 4" (28" min).  1115B.4.1 #1                                | \$100              |
| Notes: State: Federal: Insulate Notes: State: Federal: Replace Notes: State: Federal: | Control requires grasping and twisting.  1115B.8.3 4.19.5, 4.27.4  water lines  Hot water pipe not insulated.  1115B.4.3 #4 4.19.4  or reposition fixtures  Space from the edge of the toilet to the nearest fixture is 4" (28" min).  1115B.4.1 #1 4.17.3                         | \$1,000<br>\$1,000 |
| Notes: State: Federal: Insulate Notes: State: Federal: Replace Notes: State: Federal: | Control requires grasping and twisting.  1115B.8.3 4.19.5, 4.27.4  water lines  Hot water pipe not insulated.  1115B.4.3 #4 4.19.4  or reposition fixtures  Space from the edge of the toilet to the nearest fixture is 4" (28" min).  1115B.4.1 #1 4.17.3  or reposition fixtures | \$1,000<br>\$1,000 |

| Floor 1                                          |                |
|--------------------------------------------------|----------------|
| 20 - 1 Single User Restroom                      | Priority: 4    |
| Increase or provide maneuvering or clear floo    | r area \$2,500 |
| Notes: Space in front of the water closet is 34" | (48" min).     |
| State: 1115B.3.1 #4.1                            |                |
| Federal: 4.17.3                                  |                |
| Replace toilet or adjust toilet seat height      | \$200          |
| Notes: Toilet seat height is 16" (17" to 19") AF | =.             |
| State: 1115B.4.1 #4                              |                |
| Federal: 4.16.3                                  |                |
| Replace or modify grab bars                      | \$700          |
| Notes: Grab bars are not provided.               |                |
| State: 1115B.4.1 #3, 1115B.4.1 #3.1, 1115B.4     | .1 #3.2        |
| Federal: 4.17.6                                  |                |

| Floor 1    |                                                    | Driority 4                |          |
|------------|----------------------------------------------------|---------------------------|----------|
|            | oor/Gate                                           | Priority: 1               |          |
| Provide s  | ign(s) indicating accessible entries and faci      | lities                    | \$100    |
| Notes: I   | nternational Symbol of Accessibility is not provi  | ided at the accessible er | ntrance. |
| State: 1   | 117B.5.8.1.2, 1127B.3                              |                           |          |
| Federal: 4 | I.13.6                                             |                           |          |
| Install or | modify permanent room signs                        |                           | \$250    |
| Notes: 7   | There is an exit sign but Braille is not provided. |                           |          |
| State: 1   | 011.3 #3                                           |                           |          |
| Federal:   | -                                                  |                           |          |
| 8 - 2 D    | oor/Gate                                           | Priority: 2               |          |
| Adjust do  | or closer                                          |                           | \$100    |
| Notes: 0   | Operating effort is 6 lbs (5 lbs max).             |                           |          |
| State: 1   | 133B.2.5                                           |                           |          |
| Federal: 4 | l.13.11                                            |                           |          |
| 10 - 1 D   | rinking Fountain                                   | Priority: 3               |          |
| Replace o  | r reposition drinking fountain                     |                           | \$3,500  |
| Notes: F   | Hi-low drinking fountain is not provided.          |                           |          |
| State: 1   | 115B.4.6 #1                                        |                           |          |
| Federal: 4 | I.1.6                                              |                           |          |

| Floor 1    |                                                                                                                                              |                      |
|------------|----------------------------------------------------------------------------------------------------------------------------------------------|----------------------|
| 20 - 1     | Single User Restroom F                                                                                                                       | Priority: 2          |
| Install s  | ign                                                                                                                                          | \$250                |
| Notes:     | California required signage is not provided.                                                                                                 |                      |
| State:     | 1115B.6                                                                                                                                      |                      |
| Federal:   | 4.30.4                                                                                                                                       |                      |
| Install si | ign                                                                                                                                          | \$250                |
| Notes:     | Federal required signage is not provided on the latch side provided.                                                                         | of the door. ISA not |
| State:     | 1115B.6, 1117B.5.1 #1, 1117B.5.5 #3, 1117B.5.8.1.2                                                                                           |                      |
| Federal:   | 4.30.4                                                                                                                                       |                      |
| Replace    | or reposition dispensers or mirrors                                                                                                          | \$200                |
| Notes:     | Mirror is mounted so bottom of reflecting surface is 45" (40                                                                                 | 0" max) AFF.         |
| State:     | 1115B.8.1                                                                                                                                    |                      |
| Federal:   | 4.19.6                                                                                                                                       |                      |
| Replace    | or reposition dispensers or mirrors                                                                                                          | \$250                |
| Notes:     | Towel dispenser is 56" (40" max) AFF. Lower towel dispen                                                                                     | nser.                |
| State:     | 1115B.8.3                                                                                                                                    |                      |
| Federal:   | 4.23.7                                                                                                                                       |                      |
| Replace    | or reposition dispensers or mirrors                                                                                                          | \$100                |
| Notes:     | Seat cover dispenser is 45" (40" max) AFF. Lower seat co                                                                                     | ver dispenser.       |
| State:     | 1115B.8.3                                                                                                                                    |                      |
| Federal:   | 4.23.7                                                                                                                                       |                      |
| Replace    | or modify grab bars                                                                                                                          | \$350                |
| Notes:     | Side grab bar is centered 33-1/4" (33" absolute) AFF. Side the front end is 50" (54" min) from the back wall. Side grab front of the toilet. | •                    |
| State:     | 1115B.4.1 #3, 1115B.4.1 #3.1, 1115B.4.1 #3.2                                                                                                 |                      |
| Federal:   | 4.17.6                                                                                                                                       |                      |

| Floor 1                                                    |                          |       |
|------------------------------------------------------------|--------------------------|-------|
| 8 - 2 Door/Gate                                            | Priority: 1              |       |
| Adjust door closer                                         |                          | \$100 |
| Notes: Operating effort is 13 lbs (5 lbs max).             |                          |       |
| State: 1133B.2.5                                           |                          |       |
| Federal: 4.13.11                                           |                          |       |
| 8 - 3 Door/Gate                                            | Priority:4               |       |
| Provide or modify door kickplate                           |                          | \$100 |
| Notes: Doorstop is mounted on kickplate. Kickplate is 4" ( | (10" min) high.          |       |
| State: 1133B.2.6                                           |                          |       |
| Federal: -                                                 |                          |       |
| 8 - 4 Door/Gate                                            | Priority: 2              |       |
| Provide or modify door kickplate                           |                          | \$100 |
| Notes: Doorstop is mounted on kickplate.                   |                          |       |
| State: 1133B.2.6                                           |                          |       |
| Federal: -                                                 |                          |       |
| Install or modify permanent room signs                     |                          | \$250 |
| Notes: There is an exit sign but Braille is not provided.  |                          |       |
| State: 1011.3 #3                                           |                          |       |
| Federal: -                                                 |                          |       |
| 8 - 5 Door/Gate                                            | Priority: 1              |       |
| Adjust door closer                                         |                          | \$100 |
| Notes: Operating effort is 8 lbs (5 lbs max).              |                          |       |
| State: 1133B.2.5                                           |                          |       |
| Federal: 4.13.11                                           |                          |       |
| Provide sign(s) indicating accessible entries and faciliti | es                       | \$100 |
| Notes: Accessible entry not marked by the International S  | Symbol of Accessibility. |       |
| State: 1117B.5.8.1.2, 1127B.3                              |                          |       |
| Federal: 4.13.6                                            |                          |       |
| Install or modify permanent room signs                     |                          | \$250 |
| Notes: There is an exit sign but Braille is not provided.  |                          |       |
| State: 1011.3 #3                                           |                          |       |
| Federal: -                                                 |                          |       |