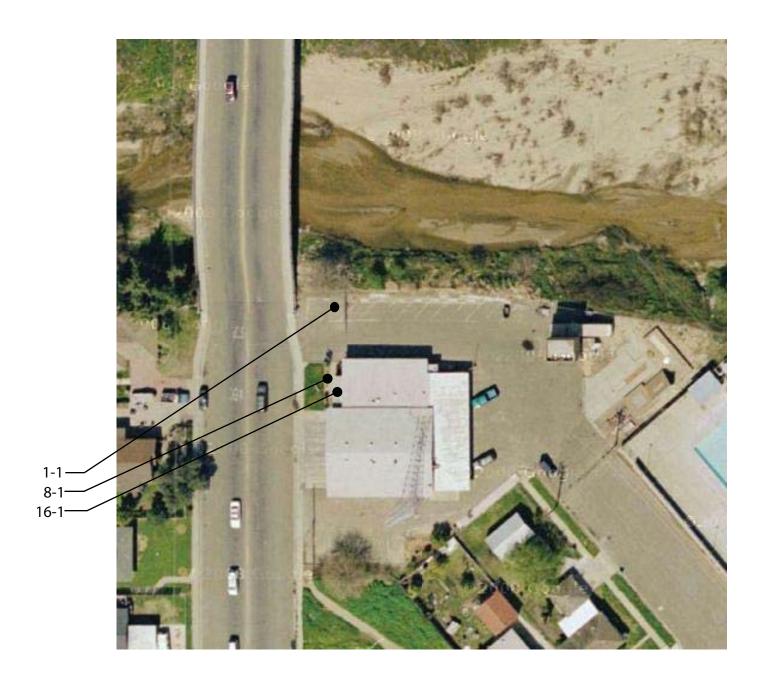

## **Appendix F: Facility Reports**

| Exterio   | or                                                                                                               |             |
|-----------|------------------------------------------------------------------------------------------------------------------|-------------|
| 1 - 1     | Parking Area                                                                                                     | Priority: 4 |
| Provide   | or modify accessible spaces                                                                                      | \$2,950     |
| Notes:    | There are a total of 17 parking spaces and 0 accessible accessible parking space closest to the building entranc |             |
| State:    | 1129B                                                                                                            |             |
| Federal:  | 4.1.2(5)(b)                                                                                                      |             |
| 6 - 1     | Stairway                                                                                                         | Priority: 4 |
| Install c | r modify handrails                                                                                               | \$2,000     |
| Notes:    | Handrails are not provided. There are 2 risers.                                                                  |             |
| State:    | 1133B.4.1.1                                                                                                      |             |
| Federal:  | 4.9.4                                                                                                            |             |
| Install t | ead striping                                                                                                     | \$30        |
| Notes:    | Indicator stripes are not provided. There are 2 risers.                                                          |             |
| State:    | 1127B.4, 1133B.4.4                                                                                               |             |
| Federal:  | -                                                                                                                |             |
| Replace   | stairs                                                                                                           | \$750       |
| Notes:    | Treads are not uniform. There are 2 risers.                                                                      |             |
| State:    | 1007.3, 1009.1, 1133B.4.5.3                                                                                      |             |
| Federal:  | 4.9.2                                                                                                            |             |

| 8 - 1 Door/Gate                                        | Priority: 4                |
|--------------------------------------------------------|----------------------------|
| Provide an accessible path of travel                   | \$2,000                    |
| Notes: Accessible path of travel to the door is not pr |                            |
| travel.                                                | ·                          |
| State: 1133B.1.1.1.1                                   |                            |
| Federal: 4.3.2                                         |                            |
| Replace or adjust door hardware                        | \$300                      |
| Notes: Doorknob requires grasping and twisting.        |                            |
| State: 1133B.2.5.2                                     |                            |
| Federal: 4.13.9                                        |                            |
| Replace or modify door threshold                       | \$300                      |
| Notes: Threshold is 2" (1/2" max) high.                |                            |
| State: 1133B.2.4.1                                     |                            |
| Federal: 4.13.8                                        |                            |
| Provide additional strike edge clearance               | \$3,000                    |
| Notes: Strike-edge clearance on the swing-side is 1    | 5" (24" min for exterior). |
| State: 1133B.2.4.3                                     |                            |
| Federal: 4.13.6                                        |                            |
| 8 - 2 Door/Gate                                        | Priority:4                 |
| Replace or adjust door hardware                        | \$300                      |
| Notes: Screen door - Doorknob requires grasping ar     | nd twisting.               |
| State: 1133B.2.5.2                                     |                            |
| Federal: 4.13.9                                        |                            |
| 8 - 3 Door/Gate                                        | Priority:4                 |
| Replace or adjust door hardware                        | \$300                      |
| Notes: Doorknob requires grasping and twisting.        |                            |
| State: 1133B.2.5.2                                     |                            |
| Federal: 4.13.9                                        |                            |
| Replace or modify door threshold                       | \$300                      |
| Notes: Threshold is 2.5" (1/2" max) high.              |                            |
| State: 1133B.2.4.1                                     |                            |
| Federal: 4.13.8                                        |                            |
| 8 - 4 Door/Gate                                        | Priority:4                 |
| Replace or adjust door hardware                        | \$300                      |
| Notes: Screen door - Doorknob requires grasping ar     | nd twisting.               |
| State: 1133B.2.5.2                                     |                            |
| Federal: 4.13.9                                        |                            |