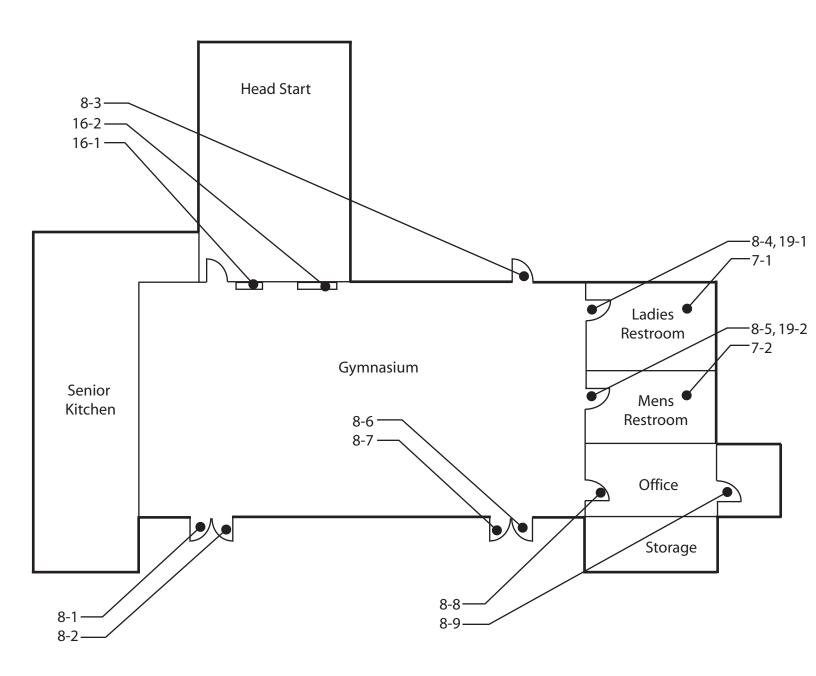

| Floor 1    |                                                    | Driority 4                |          |
|------------|----------------------------------------------------|---------------------------|----------|
|            | oor/Gate                                           | Priority: 1               |          |
| Provide s  | ign(s) indicating accessible entries and faci      | lities                    | \$100    |
| Notes: I   | nternational Symbol of Accessibility is not provi  | ided at the accessible er | ntrance. |
| State: 1   | 117B.5.8.1.2, 1127B.3                              |                           |          |
| Federal: 4 | I.13.6                                             |                           |          |
| Install or | modify permanent room signs                        |                           | \$250    |
| Notes: 7   | There is an exit sign but Braille is not provided. |                           |          |
| State: 1   | 011.3 #3                                           |                           |          |
| Federal:   | -                                                  |                           |          |
| 8 - 2 D    | oor/Gate                                           | Priority: 2               |          |
| Adjust do  | or closer                                          |                           | \$100    |
| Notes: 0   | Operating effort is 6 lbs (5 lbs max).             |                           |          |
| State: 1   | 133B.2.5                                           |                           |          |
| Federal: 4 | l.13.11                                            |                           |          |
| 10 - 1 D   | rinking Fountain                                   | Priority: 3               |          |
| Replace o  | r reposition drinking fountain                     |                           | \$3,500  |
| Notes: F   | Hi-low drinking fountain is not provided.          |                           |          |
| State: 1   | 115B.4.6 #1                                        |                           |          |
| Federal: 4 | I.1.6                                              |                           |          |

| Floor 1    |                                                                                                                                              |                      |
|------------|----------------------------------------------------------------------------------------------------------------------------------------------|----------------------|
| 20 - 1     | Single User Restroom F                                                                                                                       | Priority: 2          |
| Install s  | ign                                                                                                                                          | \$250                |
| Notes:     | California required signage is not provided.                                                                                                 |                      |
| State:     | 1115B.6                                                                                                                                      |                      |
| Federal:   | 4.30.4                                                                                                                                       |                      |
| Install si | ign                                                                                                                                          | \$250                |
| Notes:     | Federal required signage is not provided on the latch side provided.                                                                         | of the door. ISA not |
| State:     | 1115B.6, 1117B.5.1 #1, 1117B.5.5 #3, 1117B.5.8.1.2                                                                                           |                      |
| Federal:   | 4.30.4                                                                                                                                       |                      |
| Replace    | or reposition dispensers or mirrors                                                                                                          | \$200                |
| Notes:     | Mirror is mounted so bottom of reflecting surface is 45" (40                                                                                 | 0" max) AFF.         |
| State:     | 1115B.8.1                                                                                                                                    |                      |
| Federal:   | 4.19.6                                                                                                                                       |                      |
| Replace    | or reposition dispensers or mirrors                                                                                                          | \$250                |
| Notes:     | Towel dispenser is 56" (40" max) AFF. Lower towel dispen                                                                                     | nser.                |
| State:     | 1115B.8.3                                                                                                                                    |                      |
| Federal:   | 4.23.7                                                                                                                                       |                      |
| Replace    | or reposition dispensers or mirrors                                                                                                          | \$100                |
| Notes:     | Seat cover dispenser is 45" (40" max) AFF. Lower seat co                                                                                     | ver dispenser.       |
| State:     | 1115B.8.3                                                                                                                                    |                      |
| Federal:   | 4.23.7                                                                                                                                       |                      |
| Replace    | or modify grab bars                                                                                                                          | \$350                |
| Notes:     | Side grab bar is centered 33-1/4" (33" absolute) AFF. Side the front end is 50" (54" min) from the back wall. Side grab front of the toilet. | •                    |
| State:     | 1115B.4.1 #3, 1115B.4.1 #3.1, 1115B.4.1 #3.2                                                                                                 |                      |
| Federal:   | 4.17.6                                                                                                                                       |                      |

| Floor 1                                                    |                          |       |
|------------------------------------------------------------|--------------------------|-------|
| 8 - 2 Door/Gate                                            | Priority: 1              |       |
| Adjust door closer                                         |                          | \$100 |
| Notes: Operating effort is 13 lbs (5 lbs max).             |                          |       |
| State: 1133B.2.5                                           |                          |       |
| Federal: 4.13.11                                           |                          |       |
| 8 - 3 Door/Gate                                            | Priority:4               |       |
| Provide or modify door kickplate                           |                          | \$100 |
| Notes: Doorstop is mounted on kickplate. Kickplate is 4" ( | (10" min) high.          |       |
| State: 1133B.2.6                                           |                          |       |
| Federal: -                                                 |                          |       |
| 8 - 4 Door/Gate                                            | Priority: 2              |       |
| Provide or modify door kickplate                           |                          | \$100 |
| Notes: Doorstop is mounted on kickplate.                   |                          |       |
| State: 1133B.2.6                                           |                          |       |
| Federal: -                                                 |                          |       |
| Install or modify permanent room signs                     |                          | \$250 |
| Notes: There is an exit sign but Braille is not provided.  |                          |       |
| State: 1011.3 #3                                           |                          |       |
| Federal: -                                                 |                          |       |
| 8 - 5 Door/Gate                                            | Priority: 1              |       |
| Adjust door closer                                         |                          | \$100 |
| Notes: Operating effort is 8 lbs (5 lbs max).              |                          |       |
| State: 1133B.2.5                                           |                          |       |
| Federal: 4.13.11                                           |                          |       |
| Provide sign(s) indicating accessible entries and faciliti | es                       | \$100 |
| Notes: Accessible entry not marked by the International S  | Symbol of Accessibility. |       |
| State: 1117B.5.8.1.2, 1127B.3                              |                          |       |
| Federal: 4.13.6                                            |                          |       |
| Install or modify permanent room signs                     |                          | \$250 |
| Notes: There is an exit sign but Braille is not provided.  |                          |       |
| State: 1011.3 #3                                           |                          |       |
| Federal: -                                                 |                          |       |