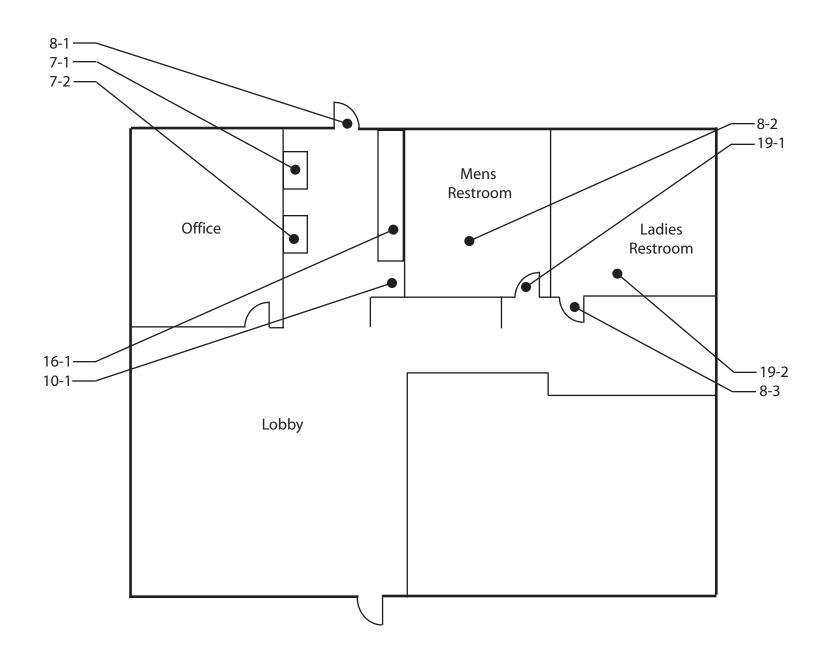

| Floor 1    |                                                    | Driority 4                |          |
|------------|----------------------------------------------------|---------------------------|----------|
|            | oor/Gate                                           | Priority: 1               |          |
| Provide s  | ign(s) indicating accessible entries and faci      | lities                    | \$100    |
| Notes: I   | nternational Symbol of Accessibility is not provi  | ided at the accessible er | ntrance. |
| State: 1   | 117B.5.8.1.2, 1127B.3                              |                           |          |
| Federal: 4 | I.13.6                                             |                           |          |
| Install or | modify permanent room signs                        |                           | \$250    |
| Notes: 7   | There is an exit sign but Braille is not provided. |                           |          |
| State: 1   | 011.3 #3                                           |                           |          |
| Federal:   | -                                                  |                           |          |
| 8 - 2 D    | oor/Gate                                           | Priority: 2               |          |
| Adjust do  | or closer                                          |                           | \$100    |
| Notes: 0   | Operating effort is 6 lbs (5 lbs max).             |                           |          |
| State: 1   | 133B.2.5                                           |                           |          |
| Federal: 4 | l.13.11                                            |                           |          |
| 10 - 1 D   | rinking Fountain                                   | Priority: 3               |          |
| Replace o  | r reposition drinking fountain                     |                           | \$3,500  |
| Notes: F   | Hi-low drinking fountain is not provided.          |                           |          |
| State: 1   | 115B.4.6 #1                                        |                           |          |
| Federal: 4 | I.1.6                                              |                           |          |

| Floor 1    |                                                                                                                                              |                      |
|------------|----------------------------------------------------------------------------------------------------------------------------------------------|----------------------|
| 20 - 1     | Single User Restroom F                                                                                                                       | Priority: 2          |
| Install s  | ign                                                                                                                                          | \$250                |
| Notes:     | California required signage is not provided.                                                                                                 |                      |
| State:     | 1115B.6                                                                                                                                      |                      |
| Federal:   | 4.30.4                                                                                                                                       |                      |
| Install si | ign                                                                                                                                          | \$250                |
| Notes:     | Federal required signage is not provided on the latch side provided.                                                                         | of the door. ISA not |
| State:     | 1115B.6, 1117B.5.1 #1, 1117B.5.5 #3, 1117B.5.8.1.2                                                                                           |                      |
| Federal:   | 4.30.4                                                                                                                                       |                      |
| Replace    | or reposition dispensers or mirrors                                                                                                          | \$200                |
| Notes:     | Mirror is mounted so bottom of reflecting surface is 45" (40                                                                                 | 0" max) AFF.         |
| State:     | 1115B.8.1                                                                                                                                    |                      |
| Federal:   | 4.19.6                                                                                                                                       |                      |
| Replace    | or reposition dispensers or mirrors                                                                                                          | \$250                |
| Notes:     | Towel dispenser is 56" (40" max) AFF. Lower towel dispen                                                                                     | nser.                |
| State:     | 1115B.8.3                                                                                                                                    |                      |
| Federal:   | 4.23.7                                                                                                                                       |                      |
| Replace    | or reposition dispensers or mirrors                                                                                                          | \$100                |
| Notes:     | Seat cover dispenser is 45" (40" max) AFF. Lower seat co                                                                                     | ver dispenser.       |
| State:     | 1115B.8.3                                                                                                                                    |                      |
| Federal:   | 4.23.7                                                                                                                                       |                      |
| Replace    | or modify grab bars                                                                                                                          | \$350                |
| Notes:     | Side grab bar is centered 33-1/4" (33" absolute) AFF. Side the front end is 50" (54" min) from the back wall. Side grab front of the toilet. | •                    |
| State:     | 1115B.4.1 #3, 1115B.4.1 #3.1, 1115B.4.1 #3.2                                                                                                 |                      |
| Federal:   | 4.17.6                                                                                                                                       |                      |