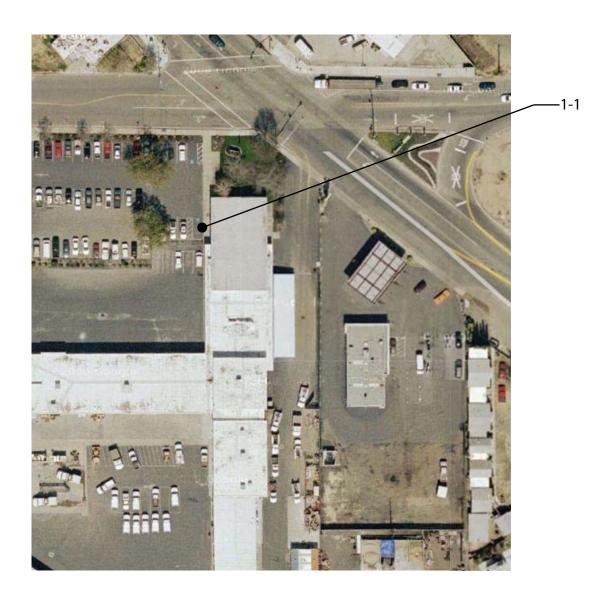

## **Appendix F: Facility Reports**

| Exterio   | or                                                                                                               |             |
|-----------|------------------------------------------------------------------------------------------------------------------|-------------|
| 1 - 1     | Parking Area                                                                                                     | Priority: 4 |
| Provide   | or modify accessible spaces                                                                                      | \$2,950     |
| Notes:    | There are a total of 17 parking spaces and 0 accessible accessible parking space closest to the building entranc |             |
| State:    | 1129B                                                                                                            |             |
| Federal:  | 4.1.2(5)(b)                                                                                                      |             |
| 6 - 1     | Stairway                                                                                                         | Priority: 4 |
| Install c | r modify handrails                                                                                               | \$2,000     |
| Notes:    | Handrails are not provided. There are 2 risers.                                                                  |             |
| State:    | 1133B.4.1.1                                                                                                      |             |
| Federal:  | 4.9.4                                                                                                            |             |
| Install t | ead striping                                                                                                     | \$30        |
| Notes:    | Indicator stripes are not provided. There are 2 risers.                                                          |             |
| State:    | 1127B.4, 1133B.4.4                                                                                               |             |
| Federal:  | -                                                                                                                |             |
| Replace   | stairs                                                                                                           | \$750       |
| Notes:    | Treads are not uniform. There are 2 risers.                                                                      |             |
| State:    | 1007.3, 1009.1, 1133B.4.5.3                                                                                      |             |
| Federal:  | 4.9.2                                                                                                            |             |