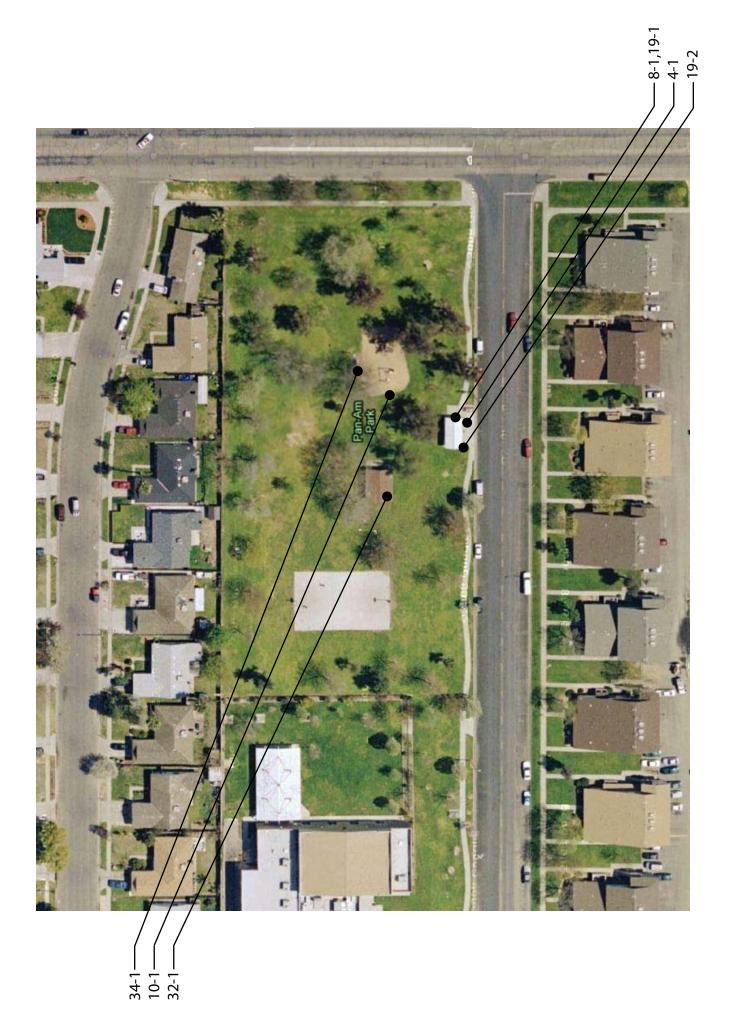

| Floor 1    |                                                    | Driority 4                |          |
|------------|----------------------------------------------------|---------------------------|----------|
|            | oor/Gate                                           | Priority: 1               |          |
| Provide s  | ign(s) indicating accessible entries and faci      | lities                    | \$100    |
| Notes: I   | nternational Symbol of Accessibility is not provi  | ided at the accessible er | ntrance. |
| State: 1   | 117B.5.8.1.2, 1127B.3                              |                           |          |
| Federal: 4 | I.13.6                                             |                           |          |
| Install or | modify permanent room signs                        |                           | \$250    |
| Notes: 7   | There is an exit sign but Braille is not provided. |                           |          |
| State: 1   | 011.3 #3                                           |                           |          |
| Federal:   | -                                                  |                           |          |
| 8 - 2 D    | oor/Gate                                           | Priority: 2               |          |
| Adjust do  | or closer                                          |                           | \$100    |
| Notes: 0   | Operating effort is 6 lbs (5 lbs max).             |                           |          |
| State: 1   | 133B.2.5                                           |                           |          |
| Federal: 4 | l.13.11                                            |                           |          |
| 10 - 1 D   | rinking Fountain                                   | Priority: 3               |          |
| Replace o  | r reposition drinking fountain                     |                           | \$3,500  |
| Notes: F   | Hi-low drinking fountain is not provided.          |                           |          |
| State: 1   | 115B.4.6 #1                                        |                           |          |
| Federal: 4 | I.1.6                                              |                           |          |