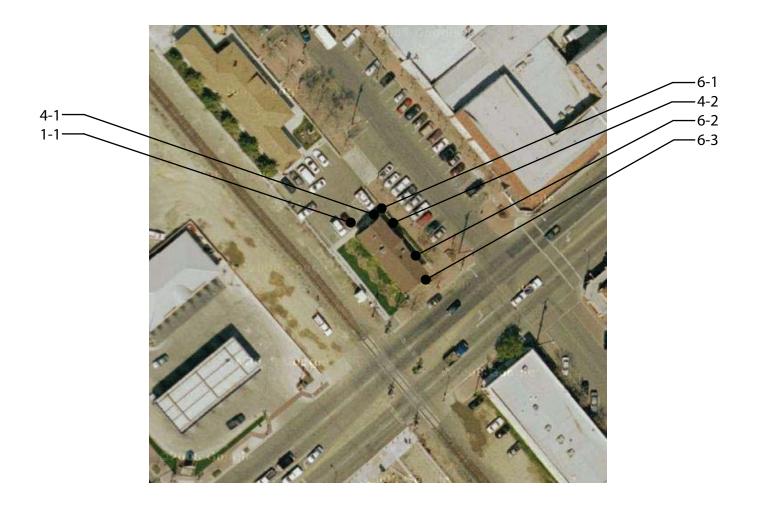

| 1 - 1     | Parking Area Priority: 1                                                                                                                                          |       |
|-----------|-------------------------------------------------------------------------------------------------------------------------------------------------------------------|-------|
| Provide   | an accessible path of travel \$                                                                                                                                   | 2,000 |
| Notes:    | There is one accessible parking space that requires the wheelchair user to was behind another parked vehicle, other than their own to access the primary entitle. |       |
| State:    | 1129B.3 #3                                                                                                                                                        |       |
| Federal:  | -                                                                                                                                                                 |       |
| Install s | ign                                                                                                                                                               | \$200 |
| Notes:    | Reflectorized signs are mounted 67" (80" min) AFF. Raise 2 signs.                                                                                                 |       |
| State:    | 1129B.4                                                                                                                                                           |       |
| Federal:  | -                                                                                                                                                                 |       |
| Install s | ign for unauthorized parking                                                                                                                                      | \$400 |
| Notes:    | Warning sign is not provided.                                                                                                                                     |       |
| State:    | 1129B.4, 1133B.8.6.3                                                                                                                                              |       |
| Federal:  | -                                                                                                                                                                 |       |
| Provide   | or modify accessible spaces                                                                                                                                       | \$250 |
| Notes:    | Stall width is 8'4" (9' min) for 1 of the accessible parking spaces.                                                                                              |       |
| State:    | 1129B.4 #1                                                                                                                                                        |       |
| Federal:  | 4.6.3                                                                                                                                                             |       |
| Provide   | or modify accessible access aisles                                                                                                                                | \$150 |
| Notes:    | Access aisle does not have blue borders.                                                                                                                          |       |
| State:    | 1129B.3 #1, 1129B.4 #1                                                                                                                                            |       |
| Federal:  | 4.6.3                                                                                                                                                             |       |
| Install s | ign                                                                                                                                                               | \$200 |
| Notes:    | Additional sign stating "Minimum Fine \$250" not provided for the 2 accessible parking spaces.                                                                    |       |
| State:    | 1129B.4                                                                                                                                                           |       |
| Federal:  | -                                                                                                                                                                 |       |

| Exterion 1 - 2     | Parking Area Priority: 1                                                                                                                                                 |               |
|--------------------|--------------------------------------------------------------------------------------------------------------------------------------------------------------------------|---------------|
|                    | or modify accessible access aisles                                                                                                                                       | \$150         |
| Notes:             | Access aisle does not have blue borders and is faded. Repaint.                                                                                                           | Ψ100          |
|                    | 1129B.3 #1, 1129B.4 #1                                                                                                                                                   |               |
| Gtate.<br>Federal: | ·                                                                                                                                                                        |               |
| nstall s           |                                                                                                                                                                          | \$200         |
| Notes:             | Additional sign stating "Minimum Fine \$250" not provided for the 2 acceparking spaces.                                                                                  | <u> </u>      |
| State:             | 1129B.4                                                                                                                                                                  |               |
| Federal:           | -                                                                                                                                                                        |               |
| Install s          | ign                                                                                                                                                                      | \$50          |
| Notes:             | The words 'NO PARKING' is faded in the access aisle. Repaint.                                                                                                            |               |
| State:             | 1129B.3 #1, 1129B.3 #2                                                                                                                                                   |               |
| Federal:           | -                                                                                                                                                                        |               |
| Regrade            | e surface                                                                                                                                                                | \$1,800       |
| Notes:             | Slope in one of the accessible parking spaces is 3% (2% max). Regra accessible parking space.                                                                            | de slope in   |
| State:             | 1129B.3 #4                                                                                                                                                               |               |
| Federal:           | 4.6.3                                                                                                                                                                    |               |
| 5 - 1              | Ramp Priority: 1                                                                                                                                                         |               |
| Provide            | level landing                                                                                                                                                            | \$2,000       |
| Notes:             | Bottom landing has a slope of 7.2% (2% max). Ramp is 24'4" long and Surface material is concrete.                                                                        | d 11' wide.   |
| State:             | 1133B.5.4.1, 1133B.5.4.2                                                                                                                                                 |               |
| Federal:           | 4.8.4 #3                                                                                                                                                                 |               |
| nstall c           | r modify handrails                                                                                                                                                       | \$10,000      |
| Notes:             | Handrail is only provided on one side. Handrail top surface is mounted 38") AFF. Handrail diameter is 2-1/2" (1-1/4" to 1-1/2").                                         | d 33" (34" to |
| State:             | 1133B.5.5.1                                                                                                                                                              |               |
| Federal:           | 4.26.2, 4.8.5 #1, 4.8.5 #5                                                                                                                                               |               |
| 5 - 2              | Ramp Priority: 1                                                                                                                                                         |               |
| nstall c           | r modify handrails                                                                                                                                                       | \$10,000      |
| Notes:             | Handrail is only provided on one side, however the dimensions do not requirements. Provide handrails on both sides. Ramp is 52' long and 2 Surface material is concrete. |               |
| State:             | 1133B.5.5.1                                                                                                                                                              |               |
| Olalo.             |                                                                                                                                                                          |               |