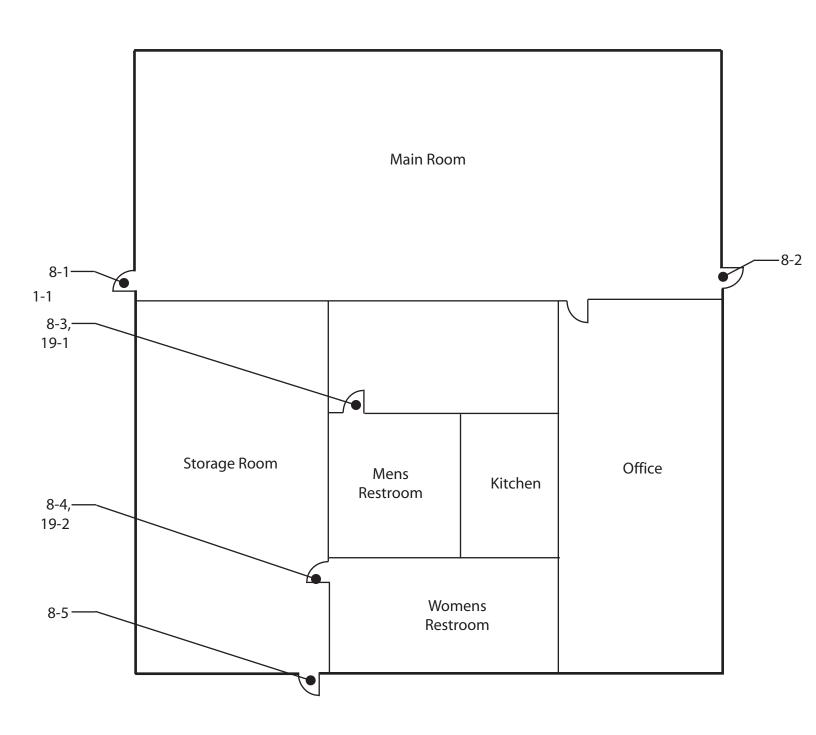

| 8 - 1 Door/Gate                                        | Priority: 4                |
|--------------------------------------------------------|----------------------------|
| Provide an accessible path of travel                   | \$2,000                    |
| Notes: Accessible path of travel to the door is not pr |                            |
| travel.                                                | ·                          |
| State: 1133B.1.1.1.1                                   |                            |
| Federal: 4.3.2                                         |                            |
| Replace or adjust door hardware                        | \$300                      |
| Notes: Doorknob requires grasping and twisting.        |                            |
| State: 1133B.2.5.2                                     |                            |
| Federal: 4.13.9                                        |                            |
| Replace or modify door threshold                       | \$300                      |
| Notes: Threshold is 2" (1/2" max) high.                |                            |
| State: 1133B.2.4.1                                     |                            |
| Federal: 4.13.8                                        |                            |
| Provide additional strike edge clearance               | \$3,000                    |
| Notes: Strike-edge clearance on the swing-side is 1    | 5" (24" min for exterior). |
| State: 1133B.2.4.3                                     |                            |
| Federal: 4.13.6                                        |                            |
| 8 - 2 Door/Gate                                        | Priority:4                 |
| Replace or adjust door hardware                        | \$300                      |
| Notes: Screen door - Doorknob requires grasping ar     | nd twisting.               |
| State: 1133B.2.5.2                                     |                            |
| Federal: 4.13.9                                        |                            |
| 8 - 3 Door/Gate                                        | Priority:4                 |
| Replace or adjust door hardware                        | \$300                      |
| Notes: Doorknob requires grasping and twisting.        |                            |
| State: 1133B.2.5.2                                     |                            |
| Federal: 4.13.9                                        |                            |
| Replace or modify door threshold                       | \$300                      |
| Notes: Threshold is 2.5" (1/2" max) high.              |                            |
| State: 1133B.2.4.1                                     |                            |
| Federal: 4.13.8                                        |                            |
| 8 - 4 Door/Gate                                        | Priority:4                 |
| Replace or adjust door hardware                        | \$300                      |
| Notes: Screen door - Doorknob requires grasping ar     | nd twisting.               |
| State: 1133B.2.5.2                                     |                            |
| Federal: 4.13.9                                        |                            |

| Floor 1                                                       |            |         |
|---------------------------------------------------------------|------------|---------|
| 8 - 5 Door/Gate                                               | Priority:4 |         |
| Enlarge door opening                                          |            | \$3,500 |
| Notes: Width of clear opening is 31" (32" min).               |            |         |
| State: 1133B.2.2, 1133B.2.3                                   |            |         |
| Federal: 4.13.5                                               |            |         |
| 8 - 6 Door/Gate                                               | Priority:4 |         |
| Enlarge door opening                                          |            | \$3,500 |
| Notes: Width of clear opening is 27.5" (32" min).             |            |         |
| State: 1133B.2.2, 1133B.2.3                                   |            |         |
| Federal: 4.13.5                                               |            |         |
| 8 - 7 Door/Gate                                               | Priority:4 |         |
| Enlarge door opening                                          |            | \$3,500 |
| Notes: Width of clear opening is 29.5" (32" min).             |            |         |
| State: 1133B.2.2, 1133B.2.3                                   |            |         |
| Federal: 4.13.5                                               |            |         |
| Replace or adjust door hardware                               |            | \$300   |
| Notes: Doorknob requires grasping and twisting.               |            |         |
| State: 1133B.2.5.2                                            |            |         |
| Federal: 4.13.9                                               |            |         |
| Provide additional strike edge clearance                      |            | \$3,000 |
| Notes: Strike-edge clearance on swing-side is 3.5" (18" min). |            |         |
| State: 1133B.2.4.3                                            |            |         |
| Federal: 4.13.6                                               |            |         |

| 20 - 1                                                                                | Single User Restroom Priority:4                                                                                                                                                                                                                                                    |                    |
|---------------------------------------------------------------------------------------|------------------------------------------------------------------------------------------------------------------------------------------------------------------------------------------------------------------------------------------------------------------------------------|--------------------|
| Install s                                                                             | -                                                                                                                                                                                                                                                                                  | \$250              |
| Notes:                                                                                | California required signage not provided on the door.                                                                                                                                                                                                                              |                    |
| State:                                                                                | 1115B.6                                                                                                                                                                                                                                                                            |                    |
| Federal:                                                                              | 4.30.4                                                                                                                                                                                                                                                                             |                    |
| Install s                                                                             | ign                                                                                                                                                                                                                                                                                | \$250              |
| Notes:                                                                                | Federal required signage not provided on the latch side of the door. ISA not provided.                                                                                                                                                                                             |                    |
| State:                                                                                | 1115B.6, 1117B.5.1 #1, 1117B.5.5 #3, 1117B.5.8.1.2                                                                                                                                                                                                                                 |                    |
| Federal:                                                                              | 4.30.4                                                                                                                                                                                                                                                                             |                    |
| Replace                                                                               | or reposition dispensers or mirrors                                                                                                                                                                                                                                                | \$200              |
| Notes:                                                                                | Mirror is mounted so bottom of reflecting surface is 48" (40" max) AFF.                                                                                                                                                                                                            |                    |
| State:                                                                                | 1115B.8.1                                                                                                                                                                                                                                                                          |                    |
| Federal:                                                                              | 4.19.6                                                                                                                                                                                                                                                                             |                    |
| Modify I                                                                              | avatory/counter clearances                                                                                                                                                                                                                                                         | \$3,500            |
| Notes:                                                                                | Lavatory centerline is 14" (18" min). The space under the bowl is 24" (27" m measured 8" in from the front edge.                                                                                                                                                                   | in) whei           |
| State:                                                                                | 1115B.4.3 #1, 1115B.4.3 #2                                                                                                                                                                                                                                                         |                    |
| Federal:                                                                              | 4.19.2                                                                                                                                                                                                                                                                             |                    |
|                                                                                       |                                                                                                                                                                                                                                                                                    |                    |
| Replace                                                                               | or adjust water controls                                                                                                                                                                                                                                                           | \$500              |
| <b>Replace</b><br>Notes:                                                              | or adjust water controls Control requires grasping and twisting.                                                                                                                                                                                                                   | \$500              |
| Notes:                                                                                | •                                                                                                                                                                                                                                                                                  | \$500              |
| Notes:<br>State:                                                                      | Control requires grasping and twisting.                                                                                                                                                                                                                                            | \$500              |
| Notes:<br>State:<br>Federal:                                                          | Control requires grasping and twisting. 1115B.8.3                                                                                                                                                                                                                                  | \$500<br>\$100     |
| Notes:<br>State:<br>Federal:<br>Insulate                                              | Control requires grasping and twisting. 1115B.8.3 4.19.5, 4.27.4                                                                                                                                                                                                                   |                    |
| Notes:<br>State:<br>Federal:<br>Insulate<br>Notes:                                    | Control requires grasping and twisting. 1115B.8.3 4.19.5, 4.27.4 water lines                                                                                                                                                                                                       |                    |
| Notes:<br>State:<br>Federal:<br>Insulate<br>Notes:<br>State:                          | Control requires grasping and twisting.  1115B.8.3 4.19.5, 4.27.4  water lines  Hot water pipe not insulated.  1115B.4.3 #4                                                                                                                                                        |                    |
| Notes:<br>State:<br>Federal:<br>Insulate<br>Notes:<br>State:<br>Federal:              | Control requires grasping and twisting.  1115B.8.3 4.19.5, 4.27.4  water lines  Hot water pipe not insulated.  1115B.4.3 #4                                                                                                                                                        |                    |
| Notes: State: Federal: Insulate Notes: State: Federal: Replace                        | Control requires grasping and twisting.  1115B.8.3 4.19.5, 4.27.4  water lines  Hot water pipe not insulated.  1115B.4.3 #4 4.19.4                                                                                                                                                 | \$100              |
| Notes: State: Federal: Insulate Notes: State: Federal: Replace Notes:                 | Control requires grasping and twisting.  1115B.8.3 4.19.5, 4.27.4  water lines  Hot water pipe not insulated.  1115B.4.3 #4 4.19.4  or reposition fixtures                                                                                                                         | \$100              |
| Notes: State: Federal: Notes: State: Federal: Replace Notes: State:                   | Control requires grasping and twisting.  1115B.8.3 4.19.5, 4.27.4  water lines  Hot water pipe not insulated.  1115B.4.3 #4 4.19.4  or reposition fixtures  Space from the edge of the toilet to the nearest fixture is 4" (28" min).  1115B.4.1 #1                                | \$100              |
| Notes: State: Federal: Insulate Notes: State: Federal: Replace Notes: State: Federal: | Control requires grasping and twisting.  1115B.8.3 4.19.5, 4.27.4  water lines  Hot water pipe not insulated.  1115B.4.3 #4 4.19.4  or reposition fixtures  Space from the edge of the toilet to the nearest fixture is 4" (28" min).  1115B.4.1 #1                                | \$100              |
| Notes: State: Federal: Insulate Notes: State: Federal: Replace Notes: State: Federal: | Control requires grasping and twisting.  1115B.8.3 4.19.5, 4.27.4  water lines  Hot water pipe not insulated.  1115B.4.3 #4 4.19.4  or reposition fixtures  Space from the edge of the toilet to the nearest fixture is 4" (28" min).  1115B.4.1 #1 4.17.3                         | \$1,000<br>\$1,000 |
| Notes: State: Federal: Insulate Notes: State: Federal: Replace Notes: State: Federal: | Control requires grasping and twisting.  1115B.8.3 4.19.5, 4.27.4  water lines  Hot water pipe not insulated.  1115B.4.3 #4 4.19.4  or reposition fixtures  Space from the edge of the toilet to the nearest fixture is 4" (28" min).  1115B.4.1 #1 4.17.3  or reposition fixtures | \$1,000<br>\$1,000 |

| Floor 1                                          |                |
|--------------------------------------------------|----------------|
| 20 - 1 Single User Restroom                      | Priority: 4    |
| Increase or provide maneuvering or clear floo    | r area \$2,500 |
| Notes: Space in front of the water closet is 34" | (48" min).     |
| State: 1115B.3.1 #4.1                            |                |
| Federal: 4.17.3                                  |                |
| Replace toilet or adjust toilet seat height      | \$200          |
| Notes: Toilet seat height is 16" (17" to 19") AF | =.             |
| State: 1115B.4.1 #4                              |                |
| Federal: 4.16.3                                  |                |
| Replace or modify grab bars                      | \$700          |
| Notes: Grab bars are not provided.               |                |
| State: 1115B.4.1 #3, 1115B.4.1 #3.1, 1115B.4     | .1 #3.2        |
| Federal: 4.17.6                                  |                |