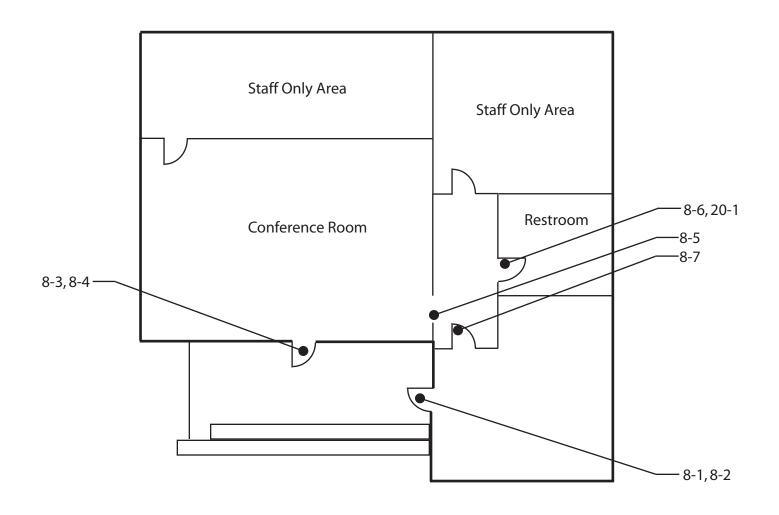

| 8 - 1 Door/Gate                                        | Priority: 4                |
|--------------------------------------------------------|----------------------------|
| Provide an accessible path of travel                   | \$2,000                    |
| Notes: Accessible path of travel to the door is not pr |                            |
| travel.                                                | ·                          |
| State: 1133B.1.1.1.1                                   |                            |
| Federal: 4.3.2                                         |                            |
| Replace or adjust door hardware                        | \$300                      |
| Notes: Doorknob requires grasping and twisting.        |                            |
| State: 1133B.2.5.2                                     |                            |
| Federal: 4.13.9                                        |                            |
| Replace or modify door threshold                       | \$300                      |
| Notes: Threshold is 2" (1/2" max) high.                |                            |
| State: 1133B.2.4.1                                     |                            |
| Federal: 4.13.8                                        |                            |
| Provide additional strike edge clearance               | \$3,000                    |
| Notes: Strike-edge clearance on the swing-side is 1    | 5" (24" min for exterior). |
| State: 1133B.2.4.3                                     |                            |
| Federal: 4.13.6                                        |                            |
| 8 - 2 Door/Gate                                        | Priority:4                 |
| Replace or adjust door hardware                        | \$300                      |
| Notes: Screen door - Doorknob requires grasping ar     | nd twisting.               |
| State: 1133B.2.5.2                                     |                            |
| Federal: 4.13.9                                        |                            |
| 8 - 3 Door/Gate                                        | Priority:4                 |
| Replace or adjust door hardware                        | \$300                      |
| Notes: Doorknob requires grasping and twisting.        |                            |
| State: 1133B.2.5.2                                     |                            |
| Federal: 4.13.9                                        |                            |
| Replace or modify door threshold                       | \$300                      |
| Notes: Threshold is 2.5" (1/2" max) high.              |                            |
| State: 1133B.2.4.1                                     |                            |
| Federal: 4.13.8                                        |                            |
| 8 - 4 Door/Gate                                        | Priority:4                 |
| Replace or adjust door hardware                        | \$300                      |
| Notes: Screen door - Doorknob requires grasping ar     | nd twisting.               |
| State: 1133B.2.5.2                                     |                            |
| Federal: 4.13.9                                        |                            |

| Floor 1                                                       |            |         |
|---------------------------------------------------------------|------------|---------|
| 8 - 5 Door/Gate                                               | Priority:4 |         |
| Enlarge door opening                                          |            | \$3,500 |
| Notes: Width of clear opening is 31" (32" min).               |            |         |
| State: 1133B.2.2, 1133B.2.3                                   |            |         |
| Federal: 4.13.5                                               |            |         |
| 8 - 6 Door/Gate                                               | Priority:4 |         |
| Enlarge door opening                                          |            | \$3,500 |
| Notes: Width of clear opening is 27.5" (32" min).             |            |         |
| State: 1133B.2.2, 1133B.2.3                                   |            |         |
| Federal: 4.13.5                                               |            |         |
| 8 - 7 Door/Gate                                               | Priority:4 |         |
| Enlarge door opening                                          |            | \$3,500 |
| Notes: Width of clear opening is 29.5" (32" min).             |            |         |
| State: 1133B.2.2, 1133B.2.3                                   |            |         |
| Federal: 4.13.5                                               |            |         |
| Replace or adjust door hardware                               |            | \$300   |
| Notes: Doorknob requires grasping and twisting.               |            |         |
| State: 1133B.2.5.2                                            |            |         |
| Federal: 4.13.9                                               |            |         |
| Provide additional strike edge clearance                      |            | \$3,000 |
| Notes: Strike-edge clearance on swing-side is 3.5" (18" min). |            |         |
| State: 1133B.2.4.3                                            |            |         |
| Federal: 4.13.6                                               |            |         |

| 20 - 1                                                                                | Single User Restroom Priority:4                                                                                                                                                                                                                                                    |                    |
|---------------------------------------------------------------------------------------|------------------------------------------------------------------------------------------------------------------------------------------------------------------------------------------------------------------------------------------------------------------------------------|--------------------|
| Install s                                                                             | -                                                                                                                                                                                                                                                                                  | \$250              |
| Notes:                                                                                | California required signage not provided on the door.                                                                                                                                                                                                                              |                    |
| State:                                                                                | 1115B.6                                                                                                                                                                                                                                                                            |                    |
| Federal:                                                                              | 4.30.4                                                                                                                                                                                                                                                                             |                    |
| Install s                                                                             | ign                                                                                                                                                                                                                                                                                | \$250              |
| Notes:                                                                                | Federal required signage not provided on the latch side of the door. ISA not provided.                                                                                                                                                                                             |                    |
| State:                                                                                | 1115B.6, 1117B.5.1 #1, 1117B.5.5 #3, 1117B.5.8.1.2                                                                                                                                                                                                                                 |                    |
| Federal:                                                                              | 4.30.4                                                                                                                                                                                                                                                                             |                    |
| Replace                                                                               | or reposition dispensers or mirrors                                                                                                                                                                                                                                                | \$200              |
| Notes:                                                                                | Mirror is mounted so bottom of reflecting surface is 48" (40" max) AFF.                                                                                                                                                                                                            |                    |
| State:                                                                                | 1115B.8.1                                                                                                                                                                                                                                                                          |                    |
| Federal:                                                                              | 4.19.6                                                                                                                                                                                                                                                                             |                    |
| Modify I                                                                              | avatory/counter clearances                                                                                                                                                                                                                                                         | \$3,500            |
| Notes:                                                                                | Lavatory centerline is 14" (18" min). The space under the bowl is 24" (27" m measured 8" in from the front edge.                                                                                                                                                                   | in) whei           |
| State:                                                                                | 1115B.4.3 #1, 1115B.4.3 #2                                                                                                                                                                                                                                                         |                    |
| Federal:                                                                              | 4.19.2                                                                                                                                                                                                                                                                             |                    |
|                                                                                       |                                                                                                                                                                                                                                                                                    |                    |
| Replace                                                                               | or adjust water controls                                                                                                                                                                                                                                                           | \$500              |
| <b>Replace</b><br>Notes:                                                              | or adjust water controls Control requires grasping and twisting.                                                                                                                                                                                                                   | \$500              |
| Notes:                                                                                | •                                                                                                                                                                                                                                                                                  | \$500              |
| Notes:<br>State:                                                                      | Control requires grasping and twisting.                                                                                                                                                                                                                                            | \$500              |
| Notes:<br>State:<br>Federal:                                                          | Control requires grasping and twisting. 1115B.8.3                                                                                                                                                                                                                                  | \$500<br>\$100     |
| Notes:<br>State:<br>Federal:<br>Insulate                                              | Control requires grasping and twisting. 1115B.8.3 4.19.5, 4.27.4                                                                                                                                                                                                                   |                    |
| Notes:<br>State:<br>Federal:<br>Insulate<br>Notes:                                    | Control requires grasping and twisting. 1115B.8.3 4.19.5, 4.27.4 water lines                                                                                                                                                                                                       |                    |
| Notes:<br>State:<br>Federal:<br>Insulate<br>Notes:<br>State:                          | Control requires grasping and twisting.  1115B.8.3 4.19.5, 4.27.4  water lines  Hot water pipe not insulated.  1115B.4.3 #4                                                                                                                                                        |                    |
| Notes:<br>State:<br>Federal:<br>Insulate<br>Notes:<br>State:<br>Federal:              | Control requires grasping and twisting.  1115B.8.3 4.19.5, 4.27.4  water lines  Hot water pipe not insulated.  1115B.4.3 #4                                                                                                                                                        |                    |
| Notes: State: Federal: Insulate Notes: State: Federal: Replace                        | Control requires grasping and twisting.  1115B.8.3 4.19.5, 4.27.4  water lines  Hot water pipe not insulated.  1115B.4.3 #4 4.19.4                                                                                                                                                 | \$100              |
| Notes: State: Federal: Insulate Notes: State: Federal: Replace Notes:                 | Control requires grasping and twisting.  1115B.8.3 4.19.5, 4.27.4  water lines  Hot water pipe not insulated.  1115B.4.3 #4 4.19.4  or reposition fixtures                                                                                                                         | \$100              |
| Notes: State: Federal: Notes: State: Federal: Replace Notes: State:                   | Control requires grasping and twisting.  1115B.8.3 4.19.5, 4.27.4  water lines  Hot water pipe not insulated.  1115B.4.3 #4 4.19.4  or reposition fixtures  Space from the edge of the toilet to the nearest fixture is 4" (28" min).  1115B.4.1 #1                                | \$100              |
| Notes: State: Federal: Insulate Notes: State: Federal: Replace Notes: State: Federal: | Control requires grasping and twisting.  1115B.8.3 4.19.5, 4.27.4  water lines  Hot water pipe not insulated.  1115B.4.3 #4 4.19.4  or reposition fixtures  Space from the edge of the toilet to the nearest fixture is 4" (28" min).  1115B.4.1 #1                                | \$100              |
| Notes: State: Federal: Insulate Notes: State: Federal: Replace Notes: State: Federal: | Control requires grasping and twisting.  1115B.8.3 4.19.5, 4.27.4  water lines  Hot water pipe not insulated.  1115B.4.3 #4 4.19.4  or reposition fixtures  Space from the edge of the toilet to the nearest fixture is 4" (28" min).  1115B.4.1 #1 4.17.3                         | \$1,000<br>\$1,000 |
| Notes: State: Federal: Insulate Notes: State: Federal: Replace Notes: State: Federal: | Control requires grasping and twisting.  1115B.8.3 4.19.5, 4.27.4  water lines  Hot water pipe not insulated.  1115B.4.3 #4 4.19.4  or reposition fixtures  Space from the edge of the toilet to the nearest fixture is 4" (28" min).  1115B.4.1 #1 4.17.3  or reposition fixtures | \$1,000<br>\$1,000 |

| Floor 1                                          |                |
|--------------------------------------------------|----------------|
| 20 - 1 Single User Restroom                      | Priority: 4    |
| Increase or provide maneuvering or clear floo    | r area \$2,500 |
| Notes: Space in front of the water closet is 34" | (48" min).     |
| State: 1115B.3.1 #4.1                            |                |
| Federal: 4.17.3                                  |                |
| Replace toilet or adjust toilet seat height      | \$200          |
| Notes: Toilet seat height is 16" (17" to 19") AF | =.             |
| State: 1115B.4.1 #4                              |                |
| Federal: 4.16.3                                  |                |
| Replace or modify grab bars                      | \$700          |
| Notes: Grab bars are not provided.               |                |
| State: 1115B.4.1 #3, 1115B.4.1 #3.1, 1115B.4     | .1 #3.2        |
| Federal: 4.17.6                                  |                |