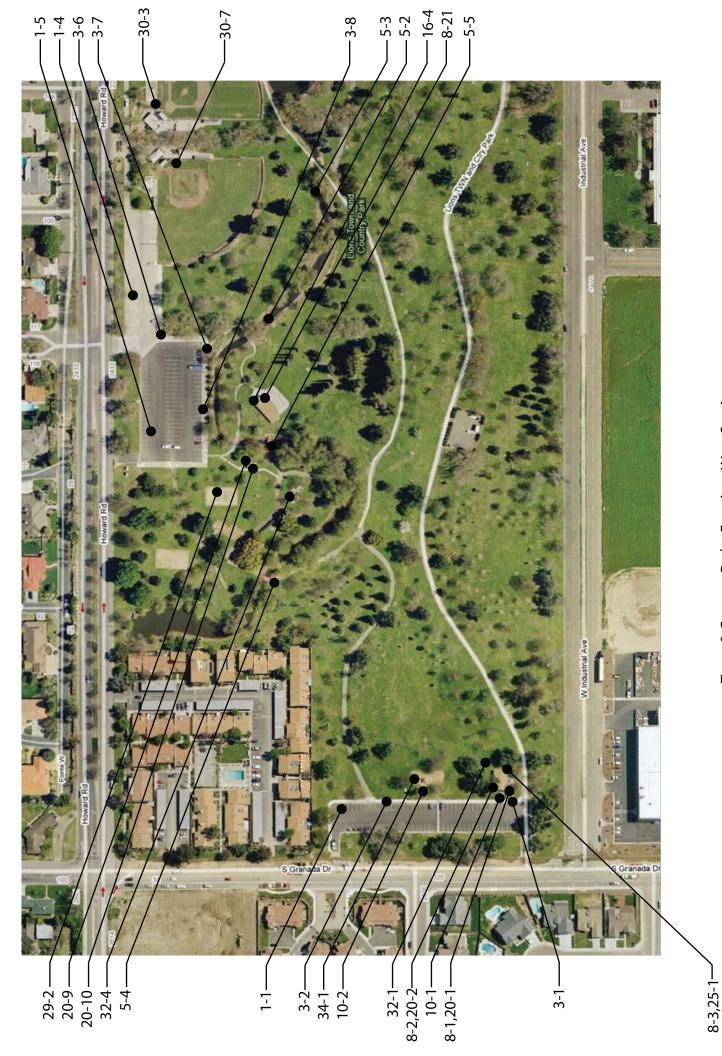

#### Centennial Park

| Exterio   | r                                                                                   |                                       |     |
|-----------|-------------------------------------------------------------------------------------|---------------------------------------|-----|
| 1-1       | Parking Area                                                                        | Priority: 1                           |     |
| nstall si | gn for unauthorized parking                                                         | \$4                                   | -00 |
| Notes:    | Tow-away sign is not provided.                                                      |                                       |     |
| State:    | 1129B.4, 1133B.8.6.3                                                                |                                       |     |
| Federal:  | -                                                                                   |                                       |     |
| 10 - 1    | Drinking Fountain                                                                   | Priority: 3                           |     |
| Provide   | wing walls or textured floor surface                                                | \$7                                   | '50 |
| Notes:    | Drinking fountain is not located in an alcove                                       | e. Provide wing walls.                |     |
| State:    | 1115B.4.6 #3                                                                        |                                       |     |
| ederal:   | 4.15.5                                                                              |                                       |     |
| 19 - 1    | Multiple User Restroom                                                              | Priority:2                            |     |
| nsulate   | water lines                                                                         | \$1                                   | 00  |
| Notes:    | Women's Restroom (Under Construction) -                                             | Pipes are not insulated.              |     |
| State:    | 1115B.4.3 #4                                                                        |                                       |     |
| ederal:   | 4.19.4                                                                              |                                       |     |
| Provide   | or replace stall door hardware                                                      | \$2                                   | 200 |
| Notes:    | Women's Restroom (Under Construction) - installed on the front and back of compartm | •                                     |     |
| State:    | 1115B.3.1 #4.5                                                                      |                                       |     |
| Federal:  | 4.13.9                                                                              |                                       |     |
| Replace   | or reposition fixtures                                                              | \$1,0                                 | 00  |
| Notes:    | Women's Restroom (Under Construction) - the toilet is 18-1/4" (18" absolute).       | Space from the wall to the centerline | of  |
| State:    | 1115B.7.1.3                                                                         |                                       |     |
| ederal:   | 4.17.3                                                                              |                                       |     |
| Replace   | or reposition dispensers or mirrors                                                 | \$2                                   | 250 |
| Notes:    | Women's Restroom (Under Construction) - been installed.                             | Toilet paper dispenser have not yet   |     |
| State:    | 1115B.8.4                                                                           |                                       |     |
| ederal:   | 4.16.6                                                                              |                                       |     |
| Replace   | or reposition dispensers or mirrors                                                 | \$2                                   | 250 |
| Notes:    | Women's Restroom (Under Construction) - been installed.                             | Paper towel dispenser have not yet    |     |
| State:    | 1115B.8.3                                                                           |                                       |     |
| ederal:   | 4.23.7                                                                              |                                       |     |

#### Centennial Park

| Exterio  | r                                                                         |                                            |
|----------|---------------------------------------------------------------------------|--------------------------------------------|
| 19 - 2   | Multiple User Restroom                                                    | Priority: 2                                |
| Modify I | avatory/counter clearances                                                | \$3,500                                    |
| Notes:   | Men's Restroom (Under Construction) - max). Dimensions: 8'8"L x 25.25" W. | Height of lavatory counter is 34-3/4" (34" |
| State:   | 1115B.4.3 #2                                                              |                                            |
| Federal: | 4.19.2                                                                    |                                            |
| Replace  | or reposition dispensers or mirrors                                       | \$250                                      |
| Notes:   | Men's Restroom (Under Construction) - installed.                          | Paper towel dispenser have not yet been    |
| State:   | 1115B.8.3                                                                 |                                            |
| Federal: | 4.23.7                                                                    |                                            |
| Modify s | tall partitions and doors                                                 | \$500                                      |
| Notes:   | Men's Restroom (Under Construction) - been installed.                     | Compartment stall partitions have not yet  |
| State:   | -                                                                         |                                            |
| Federal: | 4.17.3                                                                    |                                            |
| Replace  | or reposition urinal                                                      | \$1,500                                    |
| Notes:   | Men's Restroom (Under Construction) -                                     | Urinal is mounted 19-3/4" (17" max) AFF.   |
| State:   | 1115B.4.2 #1                                                              |                                            |
| Federal: | 4.18.2                                                                    |                                            |
| 31 - 1   | Swimming Pool / Wading Pools / Spas                                       | (int. or ext.) Priority:2                  |
| Provide  | an accessible swimming pool lift                                          | \$0                                        |
| Notes:   | Swimming pool lift is not provided. How                                   | ever, pool life is on order.               |
| State:   | 1104B.4.3                                                                 |                                            |
| Federal: | 15.8.5.1                                                                  |                                            |
| 40 - 1   | Outdoor Rinsing Shower                                                    | Priority: 2                                |
| Replace  | or modify grab bars                                                       | \$350                                      |
| Notes:   | Grab bars are not provided.                                               |                                            |
| State:   | <del>-</del>                                                              |                                            |
| Federal: | 320.3, 320.5                                                              |                                            |

| Exterio    | or                                                                                                                           |                        |
|------------|------------------------------------------------------------------------------------------------------------------------------|------------------------|
| 1 - 1      | Parking Area                                                                                                                 | Priority: 1            |
| Install si | ign                                                                                                                          | \$50                   |
| Notes:     | The words 'NO PARKING' are not painted in the one acce                                                                       | ess aisle.             |
| State:     | 1129B.3 #1, 1129B.3 #2                                                                                                       |                        |
| Federal:   | •                                                                                                                            |                        |
| Install si | ign                                                                                                                          | \$100                  |
| Notes:     | Additional sign stating "Minimum Fine \$250" is not provide parking space.                                                   | ed in the accessible   |
| State:     | 1129B.4                                                                                                                      |                        |
| Federal:   | -                                                                                                                            |                        |
| Provide    | or modify accessible access aisles                                                                                           | \$150                  |
| Notes:     | Access aisle does not have blue borders.                                                                                     | <u> </u>               |
| State:     | 1129B.3 #1, 1129B.4 #1                                                                                                       |                        |
| Federal:   | •                                                                                                                            |                        |
| Install si | ign for unauthorized parking                                                                                                 | \$400                  |
| Notes:     | Tow-away sign does not provide contact information.                                                                          | ·                      |
| State:     | 1129B.4, 1133B.8.6.3                                                                                                         |                        |
| Federal:   |                                                                                                                              |                        |
| Install v  | an parking sign                                                                                                              | \$250                  |
| Notes:     | Van accessible signage is not provided.                                                                                      | ·                      |
| State:     | 1129B.4                                                                                                                      |                        |
| Federal:   | 4.6.4                                                                                                                        |                        |
| Regrade    | surface                                                                                                                      | \$2,000                |
| Notes:     | Slopes in the accessible parking space ranges from 2.5% parking space and access aisle to the right because slope exceed 2%. | to 6%. Relocate the    |
| State:     | 1129B.3 #4                                                                                                                   |                        |
| Federal:   | 4.6.3                                                                                                                        |                        |
| 6 - 1      | Stairway F                                                                                                                   | Priority: 1            |
| Install tr | ead striping                                                                                                                 | \$45                   |
| Notes:     | Indicator stripes are not provided on exterior stairway. The                                                                 | ere are 3 risers.      |
| State:     | 1127B.4, 1133B.4.4                                                                                                           |                        |
| Federal:   | -                                                                                                                            |                        |
| Install o  | r modify handrails                                                                                                           | \$2,400                |
| Notes:     | Handrails are 32" (34" to 38") AFF. Bottom extensions do tread width. There are 3 risers.                                    | not extend 12" and one |
| State:     | 1133B.4.2.1, 1133B.4.2.2                                                                                                     |                        |
| Federal:   | 4.9.4 #2, 4.9.4 #5                                                                                                           |                        |

| Exterio   | r                                                                                                                       |                   |
|-----------|-------------------------------------------------------------------------------------------------------------------------|-------------------|
| 6 - 2     | Stairway                                                                                                                | Priority:4        |
| Install t | ead striping                                                                                                            | \$45              |
| Notes:    | Indicator stripes are not provided on exterior stairway. The                                                            | ere are 3 risers. |
| State:    | 1127B.4, 1133B.4.4                                                                                                      |                   |
| Federal:  | -                                                                                                                       |                   |
| Install c | r modify handrails                                                                                                      | \$2,400           |
| Notes:    | Notes: Handrails are 32" (34" to 38") AFF. Bottom extensions do not extend 12" and one tread width. There are 3 risers. |                   |
| State:    | 1133B.4.2.1, 1133B.4.2.2                                                                                                |                   |
| Federal:  | 4.9.4 #2, 4.9.4 #5                                                                                                      |                   |

| Floor 1    |                                                    | Driority 4                |          |
|------------|----------------------------------------------------|---------------------------|----------|
|            | oor/Gate                                           | Priority: 1               |          |
| Provide s  | ign(s) indicating accessible entries and faci      | lities                    | \$100    |
| Notes: I   | nternational Symbol of Accessibility is not provi  | ided at the accessible er | ntrance. |
| State: 1   | 117B.5.8.1.2, 1127B.3                              |                           |          |
| Federal: 4 | I.13.6                                             |                           |          |
| Install or | modify permanent room signs                        |                           | \$250    |
| Notes: 7   | There is an exit sign but Braille is not provided. |                           |          |
| State: 1   | 011.3 #3                                           |                           |          |
| Federal:   | -                                                  |                           |          |
| 8 - 2 D    | oor/Gate                                           | Priority: 2               |          |
| Adjust do  | or closer                                          |                           | \$100    |
| Notes: 0   | Operating effort is 6 lbs (5 lbs max).             |                           |          |
| State: 1   | 133B.2.5                                           |                           |          |
| Federal: 4 | l.13.11                                            |                           |          |
| 10 - 1 D   | rinking Fountain                                   | Priority: 3               |          |
| Replace o  | r reposition drinking fountain                     |                           | \$3,500  |
| Notes: F   | Hi-low drinking fountain is not provided.          |                           |          |
| State: 1   | 115B.4.6 #1                                        |                           |          |
| Federal: 4 | I.1.6                                              |                           |          |

| Floor 1    |                                                                                                                                              |                      |
|------------|----------------------------------------------------------------------------------------------------------------------------------------------|----------------------|
| 20 - 1     | Single User Restroom F                                                                                                                       | Priority: 2          |
| Install s  | ign                                                                                                                                          | \$250                |
| Notes:     | California required signage is not provided.                                                                                                 |                      |
| State:     | 1115B.6                                                                                                                                      |                      |
| Federal:   | 4.30.4                                                                                                                                       |                      |
| Install si | ign                                                                                                                                          | \$250                |
| Notes:     | Federal required signage is not provided on the latch side provided.                                                                         | of the door. ISA not |
| State:     | 1115B.6, 1117B.5.1 #1, 1117B.5.5 #3, 1117B.5.8.1.2                                                                                           |                      |
| Federal:   | 4.30.4                                                                                                                                       |                      |
| Replace    | or reposition dispensers or mirrors                                                                                                          | \$200                |
| Notes:     | Mirror is mounted so bottom of reflecting surface is 45" (40                                                                                 | 0" max) AFF.         |
| State:     | 1115B.8.1                                                                                                                                    |                      |
| Federal:   | 4.19.6                                                                                                                                       |                      |
| Replace    | or reposition dispensers or mirrors                                                                                                          | \$250                |
| Notes:     | Towel dispenser is 56" (40" max) AFF. Lower towel dispen                                                                                     | nser.                |
| State:     | 1115B.8.3                                                                                                                                    |                      |
| Federal:   | 4.23.7                                                                                                                                       |                      |
| Replace    | or reposition dispensers or mirrors                                                                                                          | \$100                |
| Notes:     | Seat cover dispenser is 45" (40" max) AFF. Lower seat co                                                                                     | ver dispenser.       |
| State:     | 1115B.8.3                                                                                                                                    |                      |
| Federal:   | 4.23.7                                                                                                                                       |                      |
| Replace    | or modify grab bars                                                                                                                          | \$350                |
| Notes:     | Side grab bar is centered 33-1/4" (33" absolute) AFF. Side the front end is 50" (54" min) from the back wall. Side grab front of the toilet. | •                    |
| State:     | 1115B.4.1 #3, 1115B.4.1 #3.1, 1115B.4.1 #3.2                                                                                                 |                      |
| Federal:   | 4.17.6                                                                                                                                       |                      |

| 1 - 1     | Parking Area Priority: 1                                                                                                                                          |       |
|-----------|-------------------------------------------------------------------------------------------------------------------------------------------------------------------|-------|
| Provide   | an accessible path of travel \$                                                                                                                                   | 2,000 |
| Notes:    | There is one accessible parking space that requires the wheelchair user to was behind another parked vehicle, other than their own to access the primary entitle. |       |
| State:    | 1129B.3 #3                                                                                                                                                        |       |
| Federal:  | -                                                                                                                                                                 |       |
| Install s | ign                                                                                                                                                               | \$200 |
| Notes:    | Reflectorized signs are mounted 67" (80" min) AFF. Raise 2 signs.                                                                                                 |       |
| State:    | 1129B.4                                                                                                                                                           |       |
| Federal:  | -                                                                                                                                                                 |       |
| Install s | ign for unauthorized parking                                                                                                                                      | \$400 |
| Notes:    | Warning sign is not provided.                                                                                                                                     |       |
| State:    | 1129B.4, 1133B.8.6.3                                                                                                                                              |       |
| Federal:  | -                                                                                                                                                                 |       |
| Provide   | or modify accessible spaces                                                                                                                                       | \$250 |
| Notes:    | Stall width is 8'4" (9' min) for 1 of the accessible parking spaces.                                                                                              |       |
| State:    | 1129B.4 #1                                                                                                                                                        |       |
| Federal:  | 4.6.3                                                                                                                                                             |       |
| Provide   | or modify accessible access aisles                                                                                                                                | \$150 |
| Notes:    | Access aisle does not have blue borders.                                                                                                                          |       |
| State:    | 1129B.3 #1, 1129B.4 #1                                                                                                                                            |       |
| Federal:  | 4.6.3                                                                                                                                                             |       |
| Install s | ign                                                                                                                                                               | \$200 |
| Notes:    | Additional sign stating "Minimum Fine \$250" not provided for the 2 accessible parking spaces.                                                                    |       |
| State:    | 1129B.4                                                                                                                                                           |       |
| Federal:  | -                                                                                                                                                                 |       |

| Exterion 1 - 2     | Parking Area Priority: 1                                                                                                                                                 |               |
|--------------------|--------------------------------------------------------------------------------------------------------------------------------------------------------------------------|---------------|
|                    | or modify accessible access aisles                                                                                                                                       | \$150         |
| Notes:             | Access aisle does not have blue borders and is faded. Repaint.                                                                                                           | Ψ100          |
|                    | 1129B.3 #1, 1129B.4 #1                                                                                                                                                   |               |
| Gtate.<br>Federal: | ·                                                                                                                                                                        |               |
| nstall s           |                                                                                                                                                                          | \$200         |
| Notes:             | Additional sign stating "Minimum Fine \$250" not provided for the 2 acceparking spaces.                                                                                  | <u> </u>      |
| State:             | 1129B.4                                                                                                                                                                  |               |
| Federal:           | -                                                                                                                                                                        |               |
| Install s          | ign                                                                                                                                                                      | \$50          |
| Notes:             | The words 'NO PARKING' is faded in the access aisle. Repaint.                                                                                                            |               |
| State:             | 1129B.3 #1, 1129B.3 #2                                                                                                                                                   |               |
| Federal:           | -                                                                                                                                                                        |               |
| Regrade            | e surface                                                                                                                                                                | \$1,800       |
| Notes:             | Slope in one of the accessible parking spaces is 3% (2% max). Regra accessible parking space.                                                                            | de slope in   |
| State:             | 1129B.3 #4                                                                                                                                                               |               |
| Federal:           | 4.6.3                                                                                                                                                                    |               |
| 5 - 1              | Ramp Priority: 1                                                                                                                                                         |               |
| Provide            | level landing                                                                                                                                                            | \$2,000       |
| Notes:             | Bottom landing has a slope of 7.2% (2% max). Ramp is 24'4" long and Surface material is concrete.                                                                        | d 11' wide.   |
| State:             | 1133B.5.4.1, 1133B.5.4.2                                                                                                                                                 |               |
| Federal:           | 4.8.4 #3                                                                                                                                                                 |               |
| nstall c           | r modify handrails                                                                                                                                                       | \$10,000      |
| Notes:             | Handrail is only provided on one side. Handrail top surface is mounted 38") AFF. Handrail diameter is 2-1/2" (1-1/4" to 1-1/2").                                         | d 33" (34" to |
| State:             | 1133B.5.5.1                                                                                                                                                              |               |
| Federal:           | 4.26.2, 4.8.5 #1, 4.8.5 #5                                                                                                                                               |               |
| 5 - 2              | Ramp Priority: 1                                                                                                                                                         |               |
| nstall c           | r modify handrails                                                                                                                                                       | \$10,000      |
| Notes:             | Handrail is only provided on one side, however the dimensions do not requirements. Provide handrails on both sides. Ramp is 52' long and 2 Surface material is concrete. |               |
| State:             | 1133B.5.5.1                                                                                                                                                              |               |
| Olalo.             |                                                                                                                                                                          |               |

City Hall

Exterior

**5 - 3** Ramp Priority: 1

Install or modify handrails

\$6,400

Notes: Handrail is only provided on one side. Provide handrails on both sides. Ramp is

31'7" long and 14'2" wide. Surface material is concrete.

State: 1133B.5.5.1 Federal: 4.8.5 #1

6 - 1 Stairway Priority: 1

**Install tread striping** 

\$360

Notes: Indicator stripes are not provided. There are 6 sets of stairs, each with 4 risers.

State: 1127B.4, 1133B.4.4