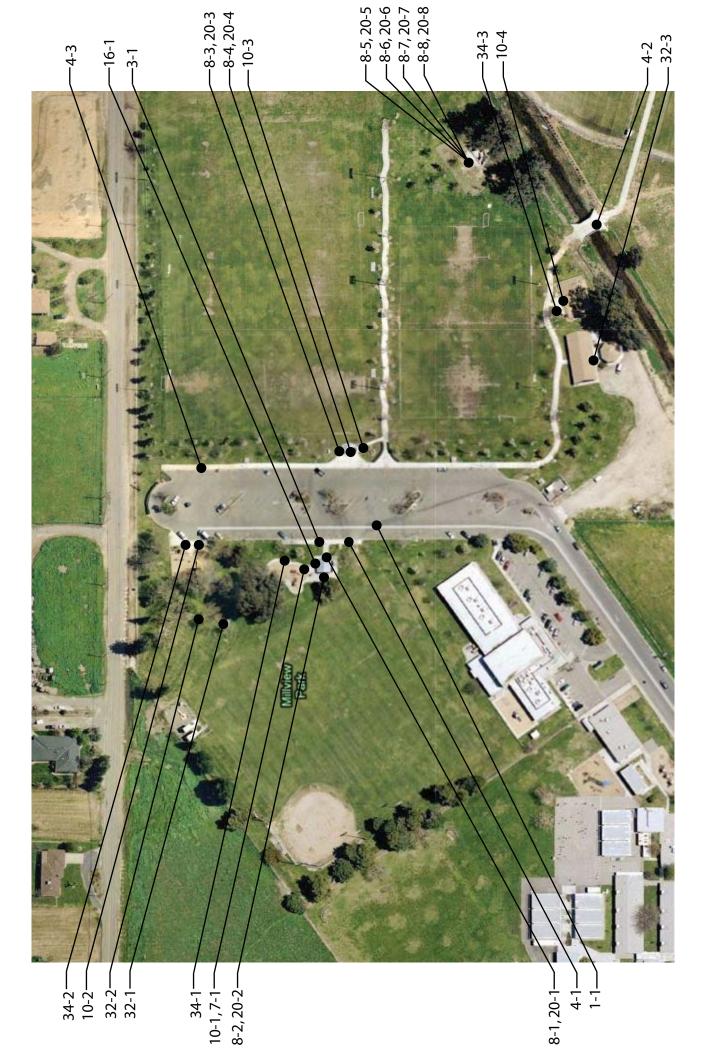

| 8 - 1 Door/Gate                                        | Priority: 4                |
|--------------------------------------------------------|----------------------------|
| Provide an accessible path of travel                   | \$2,000                    |
| Notes: Accessible path of travel to the door is not pr |                            |
| travel.                                                | ·                          |
| State: 1133B.1.1.1.1                                   |                            |
| Federal: 4.3.2                                         |                            |
| Replace or adjust door hardware                        | \$300                      |
| Notes: Doorknob requires grasping and twisting.        |                            |
| State: 1133B.2.5.2                                     |                            |
| Federal: 4.13.9                                        |                            |
| Replace or modify door threshold                       | \$300                      |
| Notes: Threshold is 2" (1/2" max) high.                |                            |
| State: 1133B.2.4.1                                     |                            |
| Federal: 4.13.8                                        |                            |
| Provide additional strike edge clearance               | \$3,000                    |
| Notes: Strike-edge clearance on the swing-side is 1    | 5" (24" min for exterior). |
| State: 1133B.2.4.3                                     |                            |
| Federal: 4.13.6                                        |                            |
| 8 - 2 Door/Gate                                        | Priority:4                 |
| Replace or adjust door hardware                        | \$300                      |
| Notes: Screen door - Doorknob requires grasping ar     | nd twisting.               |
| State: 1133B.2.5.2                                     |                            |
| Federal: 4.13.9                                        |                            |
| 8 - 3 Door/Gate                                        | Priority:4                 |
| Replace or adjust door hardware                        | \$300                      |
| Notes: Doorknob requires grasping and twisting.        |                            |
| State: 1133B.2.5.2                                     |                            |
| Federal: 4.13.9                                        |                            |
| Replace or modify door threshold                       | \$300                      |
| Notes: Threshold is 2.5" (1/2" max) high.              |                            |
| State: 1133B.2.4.1                                     |                            |
| Federal: 4.13.8                                        |                            |
| 8 - 4 Door/Gate                                        | Priority:4                 |
| Replace or adjust door hardware                        | \$300                      |
| Notes: Screen door - Doorknob requires grasping ar     | nd twisting.               |
| State: 1133B.2.5.2                                     |                            |
| Federal: 4.13.9                                        |                            |

| Floor 1                                                       |            |         |
|---------------------------------------------------------------|------------|---------|
| 8 - 5 Door/Gate                                               | Priority:4 |         |
| Enlarge door opening                                          |            | \$3,500 |
| Notes: Width of clear opening is 31" (32" min).               |            |         |
| State: 1133B.2.2, 1133B.2.3                                   |            |         |
| Federal: 4.13.5                                               |            |         |
| 8 - 6 Door/Gate                                               | Priority:4 |         |
| Enlarge door opening                                          |            | \$3,500 |
| Notes: Width of clear opening is 27.5" (32" min).             |            |         |
| State: 1133B.2.2, 1133B.2.3                                   |            |         |
| Federal: 4.13.5                                               |            |         |
| 8 - 7 Door/Gate                                               | Priority:4 |         |
| Enlarge door opening                                          |            | \$3,500 |
| Notes: Width of clear opening is 29.5" (32" min).             |            |         |
| State: 1133B.2.2, 1133B.2.3                                   |            |         |
| Federal: 4.13.5                                               |            |         |
| Replace or adjust door hardware                               |            | \$300   |
| Notes: Doorknob requires grasping and twisting.               |            |         |
| State: 1133B.2.5.2                                            |            |         |
| Federal: 4.13.9                                               |            |         |
| Provide additional strike edge clearance                      |            | \$3,000 |
| Notes: Strike-edge clearance on swing-side is 3.5" (18" min). |            |         |
| State: 1133B.2.4.3                                            |            |         |
| Federal: 4.13.6                                               |            |         |

| 20 - 1                                                                                | Single User Restroom Priority:4                                                                                                                                                                                                                                                    |                    |
|---------------------------------------------------------------------------------------|------------------------------------------------------------------------------------------------------------------------------------------------------------------------------------------------------------------------------------------------------------------------------------|--------------------|
| Install s                                                                             | -                                                                                                                                                                                                                                                                                  | \$250              |
| Notes:                                                                                | California required signage not provided on the door.                                                                                                                                                                                                                              |                    |
| State:                                                                                | 1115B.6                                                                                                                                                                                                                                                                            |                    |
| Federal:                                                                              | 4.30.4                                                                                                                                                                                                                                                                             |                    |
| Install s                                                                             | ign                                                                                                                                                                                                                                                                                | \$250              |
| Notes:                                                                                | Federal required signage not provided on the latch side of the door. ISA not provided.                                                                                                                                                                                             |                    |
| State:                                                                                | 1115B.6, 1117B.5.1 #1, 1117B.5.5 #3, 1117B.5.8.1.2                                                                                                                                                                                                                                 |                    |
| Federal:                                                                              | 4.30.4                                                                                                                                                                                                                                                                             |                    |
| Replace                                                                               | or reposition dispensers or mirrors                                                                                                                                                                                                                                                | \$200              |
| Notes:                                                                                | Mirror is mounted so bottom of reflecting surface is 48" (40" max) AFF.                                                                                                                                                                                                            |                    |
| State:                                                                                | 1115B.8.1                                                                                                                                                                                                                                                                          |                    |
| Federal:                                                                              | 4.19.6                                                                                                                                                                                                                                                                             |                    |
| Modify I                                                                              | avatory/counter clearances                                                                                                                                                                                                                                                         | \$3,500            |
| Notes:                                                                                | Lavatory centerline is 14" (18" min). The space under the bowl is 24" (27" m measured 8" in from the front edge.                                                                                                                                                                   | in) whei           |
| State:                                                                                | 1115B.4.3 #1, 1115B.4.3 #2                                                                                                                                                                                                                                                         |                    |
| Federal:                                                                              | 4.19.2                                                                                                                                                                                                                                                                             |                    |
|                                                                                       |                                                                                                                                                                                                                                                                                    |                    |
| Replace                                                                               | or adjust water controls                                                                                                                                                                                                                                                           | \$500              |
| <b>Replace</b><br>Notes:                                                              | or adjust water controls Control requires grasping and twisting.                                                                                                                                                                                                                   | \$500              |
| Notes:                                                                                | •                                                                                                                                                                                                                                                                                  | \$500              |
| Notes:<br>State:                                                                      | Control requires grasping and twisting.                                                                                                                                                                                                                                            | \$500              |
| Notes:<br>State:<br>Federal:                                                          | Control requires grasping and twisting. 1115B.8.3                                                                                                                                                                                                                                  | \$500<br>\$100     |
| Notes:<br>State:<br>Federal:<br>Insulate                                              | Control requires grasping and twisting. 1115B.8.3 4.19.5, 4.27.4                                                                                                                                                                                                                   |                    |
| Notes:<br>State:<br>Federal:<br>Insulate<br>Notes:                                    | Control requires grasping and twisting. 1115B.8.3 4.19.5, 4.27.4 water lines                                                                                                                                                                                                       |                    |
| Notes:<br>State:<br>Federal:<br>Insulate<br>Notes:<br>State:                          | Control requires grasping and twisting.  1115B.8.3 4.19.5, 4.27.4  water lines  Hot water pipe not insulated.  1115B.4.3 #4                                                                                                                                                        |                    |
| Notes:<br>State:<br>Federal:<br>Insulate<br>Notes:<br>State:<br>Federal:              | Control requires grasping and twisting.  1115B.8.3 4.19.5, 4.27.4  water lines  Hot water pipe not insulated.  1115B.4.3 #4                                                                                                                                                        |                    |
| Notes: State: Federal: Insulate Notes: State: Federal: Replace                        | Control requires grasping and twisting.  1115B.8.3 4.19.5, 4.27.4  water lines  Hot water pipe not insulated.  1115B.4.3 #4 4.19.4                                                                                                                                                 | \$100              |
| Notes: State: Federal: Insulate Notes: State: Federal: Replace Notes:                 | Control requires grasping and twisting.  1115B.8.3 4.19.5, 4.27.4  water lines  Hot water pipe not insulated.  1115B.4.3 #4 4.19.4  or reposition fixtures                                                                                                                         | \$100              |
| Notes: State: Federal: Notes: State: Federal: Replace Notes: State:                   | Control requires grasping and twisting.  1115B.8.3 4.19.5, 4.27.4  water lines  Hot water pipe not insulated.  1115B.4.3 #4 4.19.4  or reposition fixtures  Space from the edge of the toilet to the nearest fixture is 4" (28" min).  1115B.4.1 #1                                | \$100              |
| Notes: State: Federal: Insulate Notes: State: Federal: Replace Notes: State: Federal: | Control requires grasping and twisting.  1115B.8.3 4.19.5, 4.27.4  water lines  Hot water pipe not insulated.  1115B.4.3 #4 4.19.4  or reposition fixtures  Space from the edge of the toilet to the nearest fixture is 4" (28" min).  1115B.4.1 #1                                | \$100              |
| Notes: State: Federal: Insulate Notes: State: Federal: Replace Notes: State: Federal: | Control requires grasping and twisting.  1115B.8.3 4.19.5, 4.27.4  water lines  Hot water pipe not insulated.  1115B.4.3 #4 4.19.4  or reposition fixtures  Space from the edge of the toilet to the nearest fixture is 4" (28" min).  1115B.4.1 #1 4.17.3                         | \$1,000<br>\$1,000 |
| Notes: State: Federal: Insulate Notes: State: Federal: Replace Notes: State: Federal: | Control requires grasping and twisting.  1115B.8.3 4.19.5, 4.27.4  water lines  Hot water pipe not insulated.  1115B.4.3 #4 4.19.4  or reposition fixtures  Space from the edge of the toilet to the nearest fixture is 4" (28" min).  1115B.4.1 #1 4.17.3  or reposition fixtures | \$1,000<br>\$1,000 |

| Floor 1                                          |                |
|--------------------------------------------------|----------------|
| 20 - 1 Single User Restroom                      | Priority: 4    |
| Increase or provide maneuvering or clear floo    | r area \$2,500 |
| Notes: Space in front of the water closet is 34" | (48" min).     |
| State: 1115B.3.1 #4.1                            |                |
| Federal: 4.17.3                                  |                |
| Replace toilet or adjust toilet seat height      | \$200          |
| Notes: Toilet seat height is 16" (17" to 19") AF | =.             |
| State: 1115B.4.1 #4                              |                |
| Federal: 4.16.3                                  |                |
| Replace or modify grab bars                      | \$700          |
| Notes: Grab bars are not provided.               |                |
| State: 1115B.4.1 #3, 1115B.4.1 #3.1, 1115B.4     | .1 #3.2        |
| Federal: 4.17.6                                  |                |