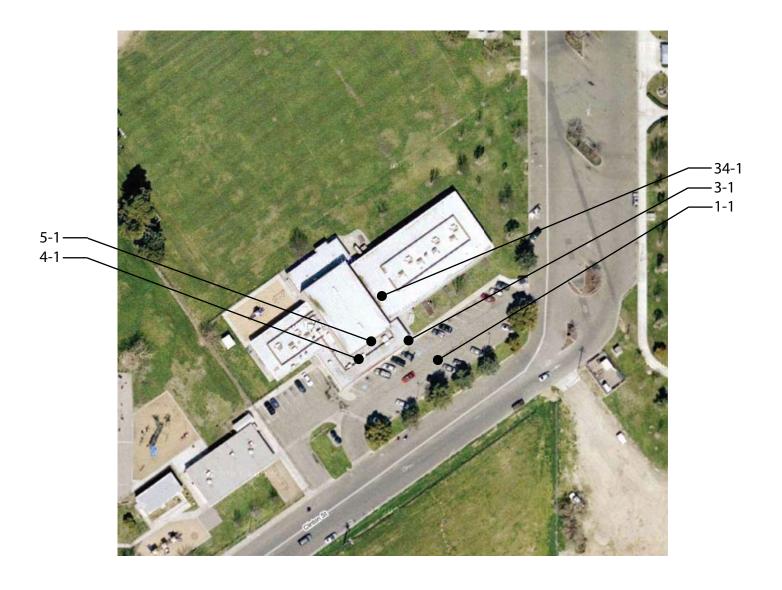

| Floor 1    |                                                    | Driority 4                |          |
|------------|----------------------------------------------------|---------------------------|----------|
|            | oor/Gate                                           | Priority: 1               |          |
| Provide s  | ign(s) indicating accessible entries and faci      | lities                    | \$100    |
| Notes: I   | nternational Symbol of Accessibility is not provi  | ided at the accessible er | ntrance. |
| State: 1   | 117B.5.8.1.2, 1127B.3                              |                           |          |
| Federal: 4 | I.13.6                                             |                           |          |
| Install or | modify permanent room signs                        |                           | \$250    |
| Notes: 7   | There is an exit sign but Braille is not provided. |                           |          |
| State: 1   | 011.3 #3                                           |                           |          |
| Federal:   | -                                                  |                           |          |
| 8 - 2 D    | oor/Gate                                           | Priority: 2               |          |
| Adjust do  | or closer                                          |                           | \$100    |
| Notes: 0   | Operating effort is 6 lbs (5 lbs max).             |                           |          |
| State: 1   | 133B.2.5                                           |                           |          |
| Federal: 4 | l.13.11                                            |                           |          |
| 10 - 1 D   | rinking Fountain                                   | Priority: 3               |          |
| Replace o  | r reposition drinking fountain                     |                           | \$3,500  |
| Notes: F   | Hi-low drinking fountain is not provided.          |                           |          |
| State: 1   | 115B.4.6 #1                                        |                           |          |
| Federal: 4 | I.1.6                                              |                           |          |

| Floor 1    |                                                                                                                                              |                      |
|------------|----------------------------------------------------------------------------------------------------------------------------------------------|----------------------|
| 20 - 1     | Single User Restroom F                                                                                                                       | Priority: 2          |
| Install s  | ign                                                                                                                                          | \$250                |
| Notes:     | California required signage is not provided.                                                                                                 |                      |
| State:     | 1115B.6                                                                                                                                      |                      |
| Federal:   | 4.30.4                                                                                                                                       |                      |
| Install si | ign                                                                                                                                          | \$250                |
| Notes:     | Federal required signage is not provided on the latch side provided.                                                                         | of the door. ISA not |
| State:     | 1115B.6, 1117B.5.1 #1, 1117B.5.5 #3, 1117B.5.8.1.2                                                                                           |                      |
| Federal:   | 4.30.4                                                                                                                                       |                      |
| Replace    | or reposition dispensers or mirrors                                                                                                          | \$200                |
| Notes:     | Mirror is mounted so bottom of reflecting surface is 45" (40                                                                                 | 0" max) AFF.         |
| State:     | 1115B.8.1                                                                                                                                    |                      |
| Federal:   | 4.19.6                                                                                                                                       |                      |
| Replace    | or reposition dispensers or mirrors                                                                                                          | \$250                |
| Notes:     | Towel dispenser is 56" (40" max) AFF. Lower towel dispen                                                                                     | nser.                |
| State:     | 1115B.8.3                                                                                                                                    |                      |
| Federal:   | 4.23.7                                                                                                                                       |                      |
| Replace    | or reposition dispensers or mirrors                                                                                                          | \$100                |
| Notes:     | Seat cover dispenser is 45" (40" max) AFF. Lower seat co                                                                                     | ver dispenser.       |
| State:     | 1115B.8.3                                                                                                                                    |                      |
| Federal:   | 4.23.7                                                                                                                                       |                      |
| Replace    | or modify grab bars                                                                                                                          | \$350                |
| Notes:     | Side grab bar is centered 33-1/4" (33" absolute) AFF. Side the front end is 50" (54" min) from the back wall. Side grab front of the toilet. | •                    |
| State:     | 1115B.4.1 #3, 1115B.4.1 #3.1, 1115B.4.1 #3.2                                                                                                 |                      |
| Federal:   | 4.17.6                                                                                                                                       |                      |