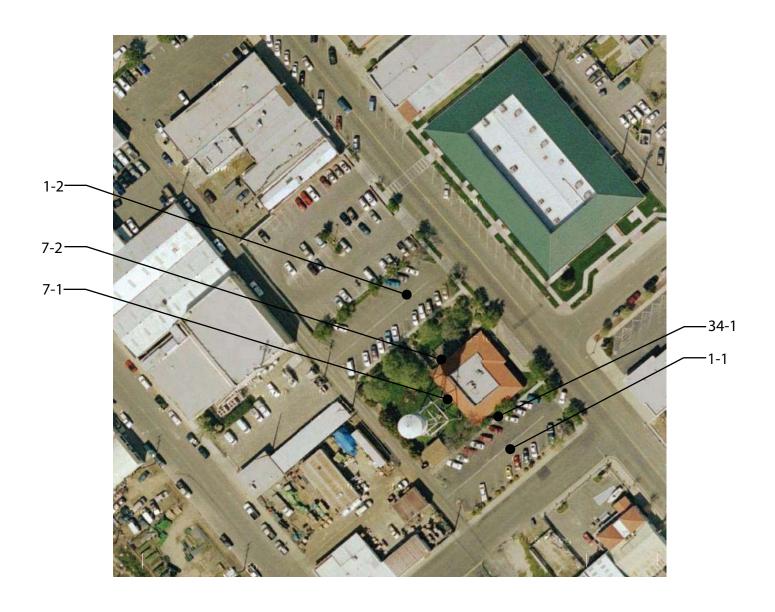

| Floor 1    |                                                    | Driority 4                |          |
|------------|----------------------------------------------------|---------------------------|----------|
|            | oor/Gate                                           | Priority: 1               |          |
| Provide s  | ign(s) indicating accessible entries and faci      | lities                    | \$100    |
| Notes: I   | nternational Symbol of Accessibility is not provi  | ided at the accessible er | ntrance. |
| State: 1   | 117B.5.8.1.2, 1127B.3                              |                           |          |
| Federal: 4 | I.13.6                                             |                           |          |
| Install or | modify permanent room signs                        |                           | \$250    |
| Notes: 7   | There is an exit sign but Braille is not provided. |                           |          |
| State: 1   | 011.3 #3                                           |                           |          |
| Federal:   | -                                                  |                           |          |
| 8 - 2 D    | oor/Gate                                           | Priority: 2               |          |
| Adjust do  | or closer                                          |                           | \$100    |
| Notes: 0   | Operating effort is 6 lbs (5 lbs max).             |                           |          |
| State: 1   | 133B.2.5                                           |                           |          |
| Federal: 4 | l.13.11                                            |                           |          |
| 10 - 1 D   | rinking Fountain                                   | Priority: 3               |          |
| Replace o  | r reposition drinking fountain                     |                           | \$3,500  |
| Notes: F   | Hi-low drinking fountain is not provided.          |                           |          |
| State: 1   | 115B.4.6 #1                                        |                           |          |
| Federal: 4 | I.1.6                                              |                           |          |

| Floor 1    |                                                                                                                                              |                      |
|------------|----------------------------------------------------------------------------------------------------------------------------------------------|----------------------|
| 20 - 1     | Single User Restroom F                                                                                                                       | Priority: 2          |
| Install s  | ign                                                                                                                                          | \$250                |
| Notes:     | California required signage is not provided.                                                                                                 |                      |
| State:     | 1115B.6                                                                                                                                      |                      |
| Federal:   | 4.30.4                                                                                                                                       |                      |
| Install si | ign                                                                                                                                          | \$250                |
| Notes:     | Federal required signage is not provided on the latch side provided.                                                                         | of the door. ISA not |
| State:     | 1115B.6, 1117B.5.1 #1, 1117B.5.5 #3, 1117B.5.8.1.2                                                                                           |                      |
| Federal:   | 4.30.4                                                                                                                                       |                      |
| Replace    | or reposition dispensers or mirrors                                                                                                          | \$200                |
| Notes:     | Mirror is mounted so bottom of reflecting surface is 45" (40                                                                                 | 0" max) AFF.         |
| State:     | 1115B.8.1                                                                                                                                    |                      |
| Federal:   | 4.19.6                                                                                                                                       |                      |
| Replace    | or reposition dispensers or mirrors                                                                                                          | \$250                |
| Notes:     | Towel dispenser is 56" (40" max) AFF. Lower towel dispen                                                                                     | nser.                |
| State:     | 1115B.8.3                                                                                                                                    |                      |
| Federal:   | 4.23.7                                                                                                                                       |                      |
| Replace    | or reposition dispensers or mirrors                                                                                                          | \$100                |
| Notes:     | Seat cover dispenser is 45" (40" max) AFF. Lower seat co                                                                                     | ver dispenser.       |
| State:     | 1115B.8.3                                                                                                                                    |                      |
| Federal:   | 4.23.7                                                                                                                                       |                      |
| Replace    | or modify grab bars                                                                                                                          | \$350                |
| Notes:     | Side grab bar is centered 33-1/4" (33" absolute) AFF. Side the front end is 50" (54" min) from the back wall. Side grab front of the toilet. | •                    |
| State:     | 1115B.4.1 #3, 1115B.4.1 #3.1, 1115B.4.1 #3.2                                                                                                 |                      |
| Federal:   | 4.17.6                                                                                                                                       |                      |