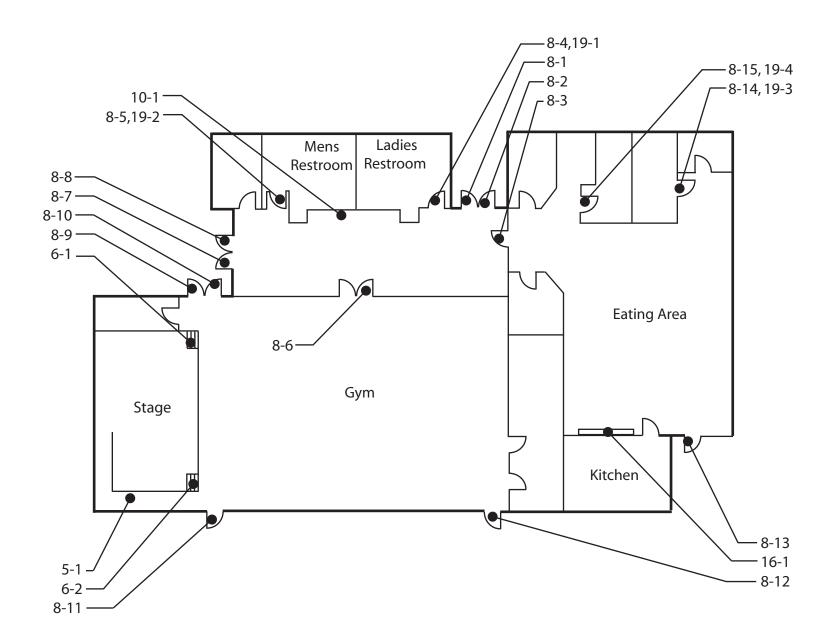

| 8 - 1 Door/Gate                                        | Priority: 4                |
|--------------------------------------------------------|----------------------------|
| Provide an accessible path of travel                   | \$2,000                    |
| Notes: Accessible path of travel to the door is not pr |                            |
| travel.                                                | ·                          |
| State: 1133B.1.1.1.1                                   |                            |
| Federal: 4.3.2                                         |                            |
| Replace or adjust door hardware                        | \$300                      |
| Notes: Doorknob requires grasping and twisting.        |                            |
| State: 1133B.2.5.2                                     |                            |
| Federal: 4.13.9                                        |                            |
| Replace or modify door threshold                       | \$300                      |
| Notes: Threshold is 2" (1/2" max) high.                |                            |
| State: 1133B.2.4.1                                     |                            |
| Federal: 4.13.8                                        |                            |
| Provide additional strike edge clearance               | \$3,000                    |
| Notes: Strike-edge clearance on the swing-side is 1    | 5" (24" min for exterior). |
| State: 1133B.2.4.3                                     |                            |
| Federal: 4.13.6                                        |                            |
| 8 - 2 Door/Gate                                        | Priority:4                 |
| Replace or adjust door hardware                        | \$300                      |
| Notes: Screen door - Doorknob requires grasping ar     | nd twisting.               |
| State: 1133B.2.5.2                                     |                            |
| Federal: 4.13.9                                        |                            |
| 8 - 3 Door/Gate                                        | Priority:4                 |
| Replace or adjust door hardware                        | \$300                      |
| Notes: Doorknob requires grasping and twisting.        |                            |
| State: 1133B.2.5.2                                     |                            |
| Federal: 4.13.9                                        |                            |
| Replace or modify door threshold                       | \$300                      |
| Notes: Threshold is 2.5" (1/2" max) high.              |                            |
| State: 1133B.2.4.1                                     |                            |
| Federal: 4.13.8                                        |                            |
| 8 - 4 Door/Gate                                        | Priority:4                 |
| Replace or adjust door hardware                        | \$300                      |
| Notes: Screen door - Doorknob requires grasping ar     | nd twisting.               |
| State: 1133B.2.5.2                                     |                            |
| Federal: 4.13.9                                        |                            |

| Floor 1                                                       |            |         |
|---------------------------------------------------------------|------------|---------|
| 8 - 5 Door/Gate                                               | Priority:4 |         |
| Enlarge door opening                                          |            | \$3,500 |
| Notes: Width of clear opening is 31" (32" min).               |            |         |
| State: 1133B.2.2, 1133B.2.3                                   |            |         |
| Federal: 4.13.5                                               |            |         |
| 8 - 6 Door/Gate                                               | Priority:4 |         |
| Enlarge door opening                                          |            | \$3,500 |
| Notes: Width of clear opening is 27.5" (32" min).             |            |         |
| State: 1133B.2.2, 1133B.2.3                                   |            |         |
| Federal: 4.13.5                                               |            |         |
| 8 - 7 Door/Gate                                               | Priority:4 |         |
| Enlarge door opening                                          |            | \$3,500 |
| Notes: Width of clear opening is 29.5" (32" min).             |            |         |
| State: 1133B.2.2, 1133B.2.3                                   |            |         |
| Federal: 4.13.5                                               |            |         |
| Replace or adjust door hardware                               |            | \$300   |
| Notes: Doorknob requires grasping and twisting.               |            |         |
| State: 1133B.2.5.2                                            |            |         |
| Federal: 4.13.9                                               |            |         |
| Provide additional strike edge clearance                      |            | \$3,000 |
| Notes: Strike-edge clearance on swing-side is 3.5" (18" min). |            |         |
| State: 1133B.2.4.3                                            |            |         |
| Federal: 4.13.6                                               |            |         |

| Floor 1    |                                                    | Driority 4                |          |
|------------|----------------------------------------------------|---------------------------|----------|
|            | oor/Gate                                           | Priority: 1               |          |
| Provide s  | ign(s) indicating accessible entries and faci      | lities                    | \$100    |
| Notes: I   | nternational Symbol of Accessibility is not provi  | ided at the accessible er | ntrance. |
| State: 1   | 117B.5.8.1.2, 1127B.3                              |                           |          |
| Federal: 4 | I.13.6                                             |                           |          |
| Install or | modify permanent room signs                        |                           | \$250    |
| Notes: 7   | There is an exit sign but Braille is not provided. |                           |          |
| State: 1   | 011.3 #3                                           |                           |          |
| Federal:   | -                                                  |                           |          |
| 8 - 2 D    | oor/Gate                                           | Priority: 2               |          |
| Adjust do  | or closer                                          |                           | \$100    |
| Notes: 0   | Operating effort is 6 lbs (5 lbs max).             |                           |          |
| State: 1   | 133B.2.5                                           |                           |          |
| Federal: 4 | l.13.11                                            |                           |          |
| 10 - 1 D   | rinking Fountain                                   | Priority: 3               |          |
| Replace o  | r reposition drinking fountain                     |                           | \$3,500  |
| Notes: F   | Hi-low drinking fountain is not provided.          |                           |          |
| State: 1   | 115B.4.6 #1                                        |                           |          |
| Federal: 4 | I.1.6                                              |                           |          |

| Floor 1    |                                                                                                                                              |                      |
|------------|----------------------------------------------------------------------------------------------------------------------------------------------|----------------------|
| 20 - 1     | Single User Restroom F                                                                                                                       | Priority: 2          |
| Install s  | ign                                                                                                                                          | \$250                |
| Notes:     | California required signage is not provided.                                                                                                 |                      |
| State:     | 1115B.6                                                                                                                                      |                      |
| Federal:   | 4.30.4                                                                                                                                       |                      |
| Install si | ign                                                                                                                                          | \$250                |
| Notes:     | Federal required signage is not provided on the latch side provided.                                                                         | of the door. ISA not |
| State:     | 1115B.6, 1117B.5.1 #1, 1117B.5.5 #3, 1117B.5.8.1.2                                                                                           |                      |
| Federal:   | 4.30.4                                                                                                                                       |                      |
| Replace    | or reposition dispensers or mirrors                                                                                                          | \$200                |
| Notes:     | Mirror is mounted so bottom of reflecting surface is 45" (40                                                                                 | 0" max) AFF.         |
| State:     | 1115B.8.1                                                                                                                                    |                      |
| Federal:   | 4.19.6                                                                                                                                       |                      |
| Replace    | or reposition dispensers or mirrors                                                                                                          | \$250                |
| Notes:     | Towel dispenser is 56" (40" max) AFF. Lower towel dispen                                                                                     | nser.                |
| State:     | 1115B.8.3                                                                                                                                    |                      |
| Federal:   | 4.23.7                                                                                                                                       |                      |
| Replace    | or reposition dispensers or mirrors                                                                                                          | \$100                |
| Notes:     | Seat cover dispenser is 45" (40" max) AFF. Lower seat co                                                                                     | ver dispenser.       |
| State:     | 1115B.8.3                                                                                                                                    |                      |
| Federal:   | 4.23.7                                                                                                                                       |                      |
| Replace    | or modify grab bars                                                                                                                          | \$350                |
| Notes:     | Side grab bar is centered 33-1/4" (33" absolute) AFF. Side the front end is 50" (54" min) from the back wall. Side grab front of the toilet. | •                    |
| State:     | 1115B.4.1 #3, 1115B.4.1 #3.1, 1115B.4.1 #3.2                                                                                                 |                      |
| Federal:   | 4.17.6                                                                                                                                       |                      |