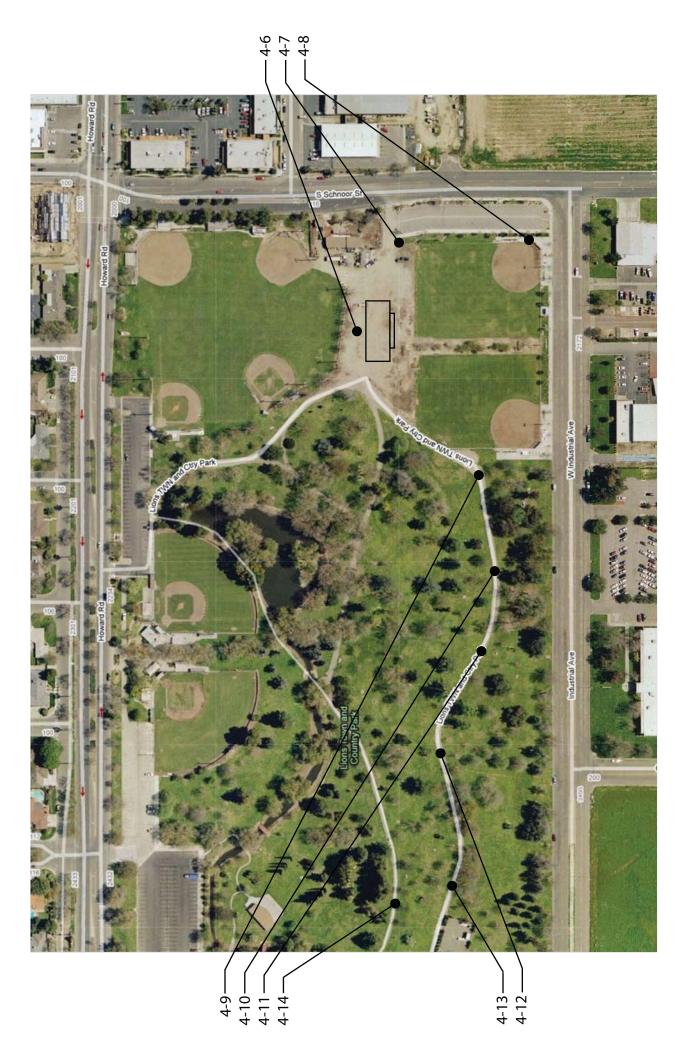

| \$3,600                             |
| Notes:   | There are 4 benches surrounding the horse armrests.                                                                                              | eshoe pit. None of the benches have |
| State:   | -                                                                                                                                                |                                     |
| Federal: | -                                                                                                                                                |                                     |



Town & Country Park - Path of Travel - West Section Howard and Schnoor Rd, Madera



Town & Country Park - Path of Travel - East Section Howard and Schnoor Rd, Madera



Town & Country Park - Exterior - West Section Howard and Schnoor Rd, Madera



Town & Country Park - Exterior - East Section Howard and Schnoor Rd, Madera

Town and Country Park

| 1 - 1                                                                                                   | Or<br>Parking Area                                                                                                                                                                                                                                                                                                                                                 | Priority: 1                         |                |
|-------------