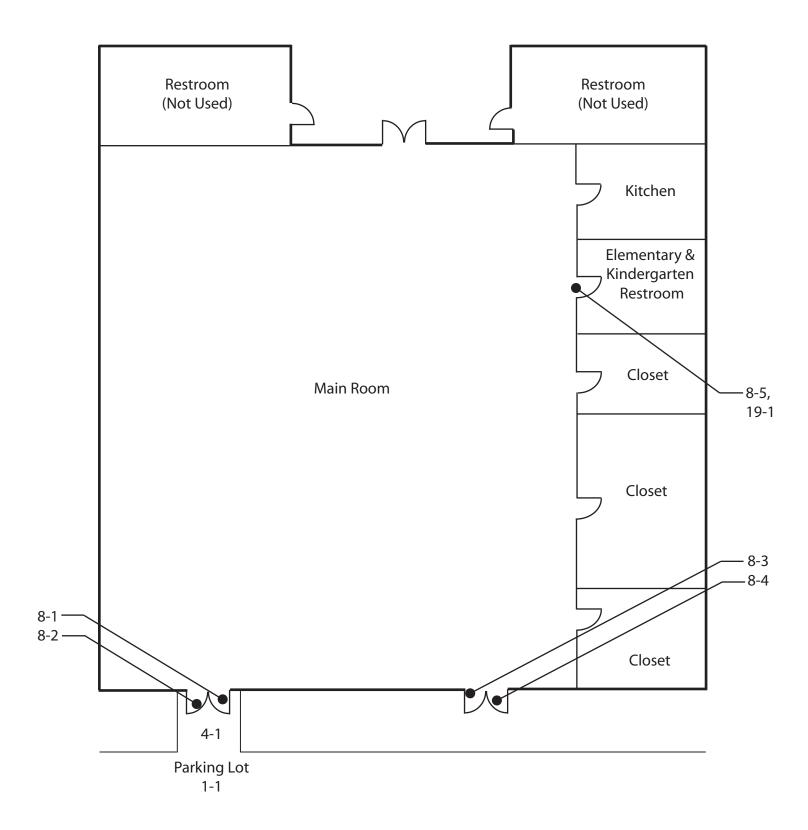

| Federal:        | A4.27                                                       |                           |



| Exterio            | r                                                                       |                                                                                           |
|--------------------|-------------------------------------------------------------------------|-------------------------------------------------------------------------------------------|
| 1 - 1              | Parking Area                                                            | Priority: 1                                                                               |
| Install si         | gn                                                                      | \$200                                                                                     |
| Notes:             | Additional signage