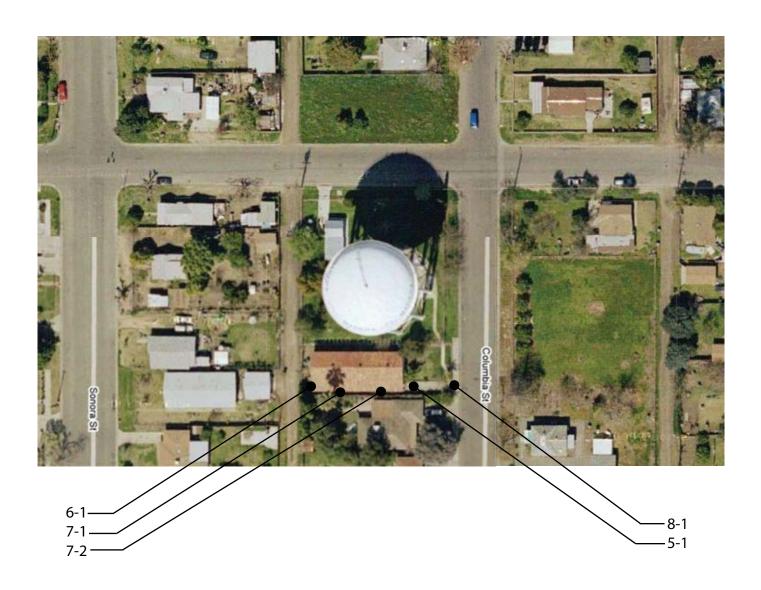

| 8 - 1 Door/Gate                                        | Priority: 4                |
|--------------------------------------------------------|----------------------------|
| Provide an accessible path of travel                   | \$2,000                    |
| Notes: Accessible path of travel to the door is not pr |                            |
| travel.                                                | ·                          |
| State: 1133B.1.1.1.1                                   |                            |
| Federal: 4.3.2                                         |                            |
| Replace or adjust door hardware                        | \$300                      |
| Notes: Doorknob requires grasping and twisting.        |                            |
| State: 1133B.2.5.2                                     |                            |
| Federal: 4.13.9                                        |                            |
| Replace or modify door threshold                       | \$300                      |
| Notes: Threshold is 2" (1/2" max) high.                |                            |
| State: 1133B.2.4.1                                     |                            |
| Federal: 4.13.8                                        |                            |
| Provide additional strike edge clearance               | \$3,000                    |
| Notes: Strike-edge clearance on the swing-side is 1    | 5" (24" min for exterior). |
| State: 1133B.2.4.3                                     |                            |
| Federal: 4.13.6                                        |                            |
| 8 - 2 Door/Gate                                        | Priority:4                 |
| Replace or adjust door hardware                        | \$300                      |
| Notes: Screen door - Doorknob requires grasping ar     | nd twisting.               |
| State: 1133B.2.5.2                                     |                            |
| Federal: 4.13.9                                        |                            |
| 8 - 3 Door/Gate                                        | Priority:4                 |
| Replace or adjust door hardware                        | \$300                      |
| Notes: Doorknob requires grasping and twisting.        |                            |
| State: 1133B.2.5.2                                     |                            |
| Federal: 4.13.9                                        |                            |
| Replace or modify door threshold                       | \$300                      |
| Notes: Threshold is 2.5" (1/2" max) high.              |                            |
| State: 1133B.2.4.1                                     |                            |
| Federal: 4.13.8                                        |                            |
| 8 - 4 Door/Gate                                        | Priority:4                 |
| Replace or adjust door hardware                        | \$300                      |
| Notes: Screen door - Doorknob requires grasping ar     | nd twisting.               |
| State: 1133B.2.5.2                                     |                            |
| Federal: 4.13.9                                        |                            |

| Floor 1                                                       |            |         |
|---------------------------------------------------------------|------------|---------|
| 8 - 5 Door/Gate                                               | Priority:4 |         |
| Enlarge door opening                                          |            | \$3,500 |
| Notes: Width of clear opening is 31" (32" min).               |            |         |
| State: 1133B.2.2, 1133B.2.3                                   |            |         |
| Federal: 4.13.5                                               |            |         |
| 8 - 6 Door/Gate                                               | Priority:4 |         |
| Enlarge door opening                                          |            | \$3,500 |
| Notes: Width of clear opening is 27.5" (32" min).             |            |         |
| State: 1133B.2.2, 1133B.2.3                                   |            |         |
| Federal: 4.13.5                                               |            |         |
| 8 - 7 Door/Gate                                               | Priority:4 |         |
| Enlarge door opening                                          |            | \$3,500 |
| Notes: Width of clear opening is 29.5" (32" min).             |            |         |
| State: 1133B.2.2, 1133B.2.3                                   |            |         |
| Federal: 4.13.5                                               |            |         |
| Replace or adjust door hardware                               |            | \$300   |
| Notes: Doorknob requires grasping and twisting.               |            |         |
| State: 1133B.2.5.2                                            |            |         |
| Federal: 4.13.9                                               |            |         |
| Provide additional strike edge clearance                      |            | \$3,000 |
| Notes: Strike-edge clearance on swing-side is 3.5" (18" min). |            |         |
| State: 1133B.2.4.3                                            |            |         |
| Federal: 4.13.6                                               |            |         |

| 20 - 1                                                                                | Single User Restroom Priority:4                                                                                                                                                                                                                                                    |                    |
|---------------------------------------------------------------------------------------|------------------------------------------------------------------------------------------------------------------------------------------------------------------------------------------------------------------------------------------------------------------------------------|--------------------|
| Install s                                                                             | -                                                                                                                                                                                                                                                                                  | \$250              |
| Notes:                                                                                | California required signage not provided on the door.                                                                                                                                                                                                                              |                    |
| State:                                                                                | 1115B.6                                                                                                                                                                                                                                                                            |                    |
| Federal:                                                                              | 4.30.4                                                                                                                                                                                                                                                                             |                    |
| Install s                                                                             | ign                                                                                                                                                                                                                                                                                | \$250              |
| Notes:                                                                                | Federal required signage not provided on the latch side of the door. ISA not provided.                                                                                                                                                                                             |                    |
| State:                                                                                | 1115B.6, 1117B.5.1 #1, 1117B.5.5 #3, 1117B.5.8.1.2                                                                                                                                                                                                                                 |                    |
| Federal:                                                                              | 4.30.4                                                                                                                                                                                                                                                                             |                    |
| Replace                                                                               | or reposition dispensers or mirrors                                                                                                                                                                                                                                                | \$200              |
| Notes:                                                                                | Mirror is mounted so bottom of reflecting surface is 48" (40" max) AFF.                                                                                                                                                                                                            |                    |
| State:                                                                                | 1115B.8.1                                                                                                                                                                                                                                                                          |                    |
| Federal:                                                                              | 4.19.6                                                                                                                                                                                                                                                                             |                    |
| Modify I                                                                              | avatory/counter clearances                                                                                                                                                                                                                                                         | \$3,500            |
| Notes:                                                                                | Lavatory centerline is 14" (18" min). The space under the bowl is 24" (27" m measured 8" in from the front edge.                                                                                                                                                                   | in) whei           |
| State:                                                                                | 1115B.4.3 #1, 1115B.4.3 #2                                                                                                                                                                                                                                                         |                    |
| Federal:                                                                              | 4.19.2                                                                                                                                                                                                                                                                             |                    |
|                                                                                       |                                                                                                                                                                                                                                                                                    |                    |
| Replace                                                                               | or adjust water controls                                                                                                                                                                                                                                                           | \$500              |
| <b>Replace</b><br>Notes:                                                              | or adjust water controls Control requires grasping and twisting.                                                                                                                                                                                                                   | \$500              |
| Notes:                                                                                | •                                                                                                                                                                                                                                                                                  | \$500              |
| Notes:<br>State:                                                                      | Control requires grasping and twisting.                                                                                                                                                                                                                                            | \$500              |
| Notes:<br>State:<br>Federal:                                                          | Control requires grasping and twisting. 1115B.8.3                                                                                                                                                                                                                                  | \$500<br>\$100     |
| Notes:<br>State:<br>Federal:<br>Insulate                                              | Control requires grasping and twisting. 1115B.8.3 4.19.5, 4.27.4                                                                                                                                                                                                                   |                    |
| Notes:<br>State:<br>Federal:<br>Insulate<br>Notes:                                    | Control requires grasping and twisting. 1115B.8.3 4.19.5, 4.27.4 water lines                                                                                                                                                                                                       |                    |
| Notes:<br>State:<br>Federal:<br>Insulate<br>Notes:<br>State:                          | Control requires grasping and twisting.  1115B.8.3 4.19.5, 4.27.4  water lines  Hot water pipe not insulated.  1115B.4.3 #4                                                                                                                                                        |                    |
| Notes:<br>State:<br>Federal:<br>Insulate<br>Notes:<br>State:<br>Federal:              | Control requires grasping and twisting.  1115B.8.3 4.19.5, 4.27.4  water lines  Hot water pipe not insulated.  1115B.4.3 #4                                                                                                                                                        |                    |
| Notes: State: Federal: Insulate Notes: State: Federal: Replace                        | Control requires grasping and twisting.  1115B.8.3 4.19.5, 4.27.4  water lines  Hot water pipe not insulated.  1115B.4.3 #4 4.19.4                                                                                                                                                 | \$100              |
| Notes: State: Federal: Insulate Notes: State: Federal: Replace Notes:                 | Control requires grasping and twisting.  1115B.8.3 4.19.5, 4.27.4  water lines  Hot water pipe not insulated.  1115B.4.3 #4 4.19.4  or reposition fixtures                                                                                                                         | \$100              |
| Notes: State: Federal: Notes: State: Federal: Replace Notes: State:                   | Control requires grasping and twisting.  1115B.8.3 4.19.5, 4.27.4  water lines  Hot water pipe not insulated.  1115B.4.3 #4 4.19.4  or reposition fixtures  Space from the edge of the toilet to the nearest fixture is 4" (28" min).  1115B.4.1 #1                                | \$100              |
| Notes: State: Federal: Insulate Notes: State: Federal: Replace Notes: State: Federal: | Control requires grasping and twisting.  1115B.8.3 4.19.5, 4.27.4  water lines  Hot water pipe not insulated.  1115B.4.3 #4 4.19.4  or reposition fixtures  Space from the edge of the toilet to the nearest fixture is 4" (28" min).  1115B.4.1 #1                                | \$100              |
| Notes: State: Federal: Insulate Notes: State: Federal: Replace Notes: State: Federal: | Control requires grasping and twisting.  1115B.8.3 4.19.5, 4.27.4  water lines  Hot water pipe not insulated.  1115B.4.3 #4 4.19.4  or reposition fixtures  Space from the edge of the toilet to the nearest fixture is 4" (28" min).  1115B.4.1 #1 4.17.3                         | \$1,000<br>\$1,000 |
| Notes: State: Federal: Insulate Notes: State: Federal: Replace Notes: State: Federal: | Control requires grasping and twisting.  1115B.8.3 4.19.5, 4.27.4  water lines  Hot water pipe not insulated.  1115B.4.3 #4 4.19.4  or reposition fixtures  Space from the edge of the toilet to the nearest fixture is 4" (28" min).  1115B.4.1 #1 4.17.3  or reposition fixtures | \$1,000<br>\$1,000 |

| Floor 1                                          |                |
|--------------------------------------------------|----------------|
| 20 - 1 Single User Restroom                      | Priority: 4    |
| Increase or provide maneuvering or clear floo    | r area \$2,500 |
| Notes: Space in front of the water closet is 34" | (48" min).     |
| State: 1115B.3.1 #4.1                            |                |
| Federal: 4.17.3                                  |                |
| Replace toilet or adjust toilet seat height      | \$200          |
| Notes: Toilet seat height is 16" (17" to 19") AF | =.             |
| State: 1115B.4.1 #4                              |                |
| Federal: 4.16.3                                  |                |
| Replace or modify grab bars                      | \$700          |
| Notes: Grab bars are not provided.               |                |
| State: 1115B.4.1 #3, 1115B.4.1 #3.1, 1115B.4     | .1 #3.2        |
| Federal: 4.17.6                                  |                |