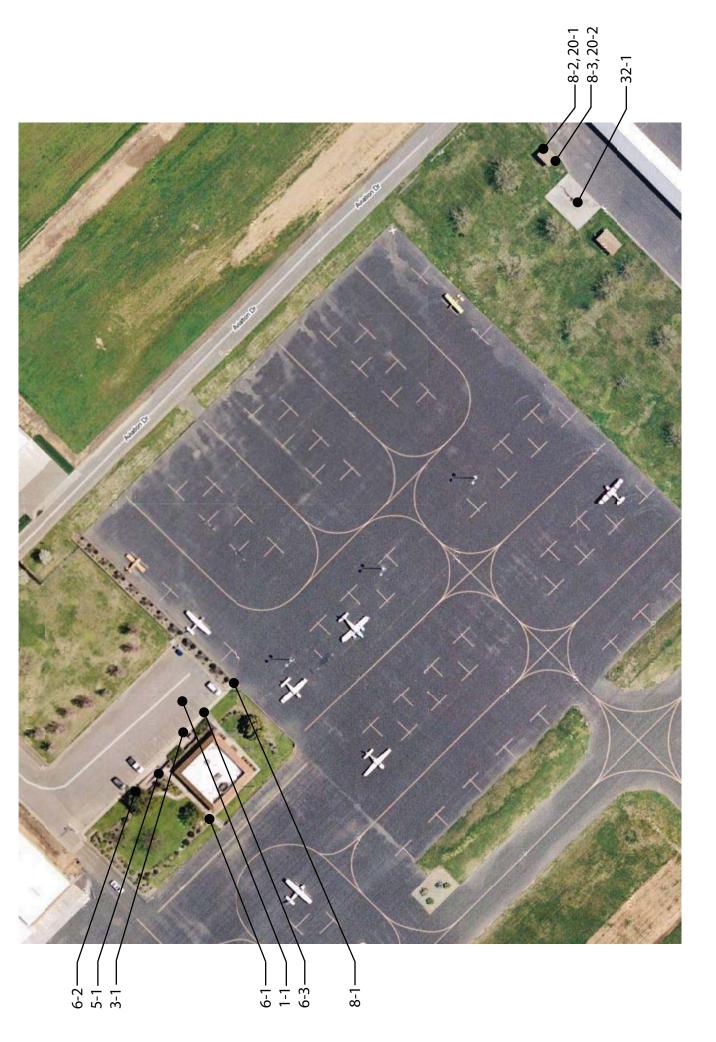

| 1 - 1     | Parking Area Priority: 1                                                                                                                                          |       |
|-----------|-------------------------------------------------------------------------------------------------------------------------------------------------------------------|-------|
| Provide   | an accessible path of travel \$                                                                                                                                   | 2,000 |
| Notes:    | There is one accessible parking space that requires the wheelchair user to was behind another parked vehicle, other than their own to access the primary entitle. |       |
| State:    | 1129B.3 #3                                                                                                                                                        |       |
| Federal:  | -                                                                                                                                                                 |       |
| Install s | ign                                                                                                                                                               | \$200 |
| Notes:    | Reflectorized signs are mounted 67" (80" min) AFF. Raise 2 signs.                                                                                                 |       |
| State:    | 1129B.4                                                                                                                                                           |       |
| Federal:  | -                                                                                                                                                                 |       |
| Install s | ign for unauthorized parking                                                                                                                                      | \$400 |
| Notes:    | Warning sign is not provided.                                                                                                                                     |       |
| State:    | 1129B.4, 1133B.8.6.3                                                                                                                                              |       |
| Federal:  | -                                                                                                                                                                 |       |
| Provide   | or modify accessible spaces                                                                                                                                       | \$250 |
| Notes:    | Stall width is 8'4" (9' min) for 1 of the accessible parking spaces.                                                                                              |       |
| State:    | 1129B.4 #1                                                                                                                                                        |       |
| Federal:  | 4.6.3                                                                                                                                                             |       |
| Provide   | or modify accessible access aisles                                                                                                                                | \$150 |
| Notes:    | Access aisle does not have blue borders.                                                                                                                          |       |
| State:    | 1129B.3 #1, 1129B.4 #1                                                                                                                                            |       |
| Federal:  | 4.6.3                                                                                                                                                             |       |
| Install s | ign                                                                                                                                                               | \$200 |
| Notes:    | Additional sign stating "Minimum Fine \$250" not provided for the 2 accessible parking spaces.                                                                    |       |
| State:    | 1129B.4                                                                                                                                                           |       |
| Federal:  | -                                                                                                                                                                 |       |

| Exterion 1 - 2     | Parking Area Priority: 1                                                                                                                                                 |               |
|--------------------|--------------------------------------------------------------------------------------------------------------------------------------------------------------------------|---------------|
|                    | or modify accessible access aisles                                                                                                                                       | \$150         |
| Notes:             | Access aisle does not have blue borders and is faded. Repaint.                                                                                                           | Ψ100          |
|                    | 1129B.3 #1, 1129B.4 #1                                                                                                                                                   |               |
| Gtate.<br>Federal: | ·                                                                                                                                                                        |               |
| nstall s           |                                                                                                                                                                          | \$200         |
| Notes:             | Additional sign stating "Minimum Fine \$250" not provided for the 2 acceparking spaces.                                                                                  | <u> </u>      |
| State:             | 1129B.4                                                                                                                                                                  |               |
| Federal:           | -                                                                                                                                                                        |               |
| Install s          | ign                                                                                                                                                                      | \$50          |
| Notes:             | The words 'NO PARKING' is faded in the access aisle. Repaint.                                                                                                            |               |
| State:             | 1129B.3 #1, 1129B.3 #2                                                                                                                                                   |               |
| Federal:           | -                                                                                                                                                                        |               |
| Regrade            | e surface                                                                                                                                                                | \$1,800       |
| Notes:             | Slope in one of the accessible parking spaces is 3% (2% max). Regra accessible parking space.                                                                            | de slope in   |
| State:             | 1129B.3 #4                                                                                                                                                               |               |
| Federal:           | 4.6.3                                                                                                                                                                    |               |
| 5 - 1              | Ramp Priority: 1                                                                                                                                                         |               |
| Provide            | level landing                                                                                                                                                            | \$2,000       |
| Notes:             | Bottom landing has a slope of 7.2% (2% max). Ramp is 24'4" long and Surface material is concrete.                                                                        | d 11' wide.   |
| State:             | 1133B.5.4.1, 1133B.5.4.2                                                                                                                                                 |               |
| Federal:           | 4.8.4 #3                                                                                                                                                                 |               |
| nstall c           | r modify handrails                                                                                                                                                       | \$10,000      |
| Notes:             | Handrail is only provided on one side. Handrail top surface is mounted 38") AFF. Handrail diameter is 2-1/2" (1-1/4" to 1-1/2").                                         | d 33" (34" to |
| State:             | 1133B.5.5.1                                                                                                                                                              |               |
| Federal:           | 4.26.2, 4.8.5 #1, 4.8.5 #5                                                                                                                                               |               |
| 5 - 2              | Ramp Priority: 1                                                                                                                                                         |               |
| nstall c           | r modify handrails                                                                                                                                                       | \$10,000      |
| Notes:             | Handrail is only provided on one side, however the dimensions do not requirements. Provide handrails on both sides. Ramp is 52' long and 2 Surface material is concrete. |               |
| State:             | 1133B.5.5.1                                                                                                                                                              |               |
| Olalo.             |                                                                                                                                                                          |               |