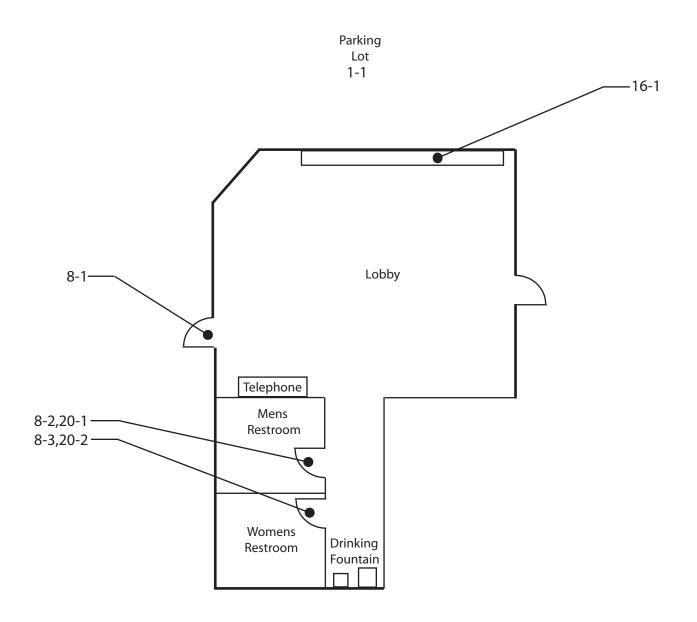

| 8 - 1 Door/Gate                                        | Priority: 4                |
|--------------------------------------------------------|----------------------------|
| Provide an accessible path of travel                   | \$2,000                    |
| Notes: Accessible path of travel to the door is not pr |                            |
| travel.                                                | ·                          |
| State: 1133B.1.1.1.1                                   |                            |
| Federal: 4.3.2                                         |                            |
| Replace or adjust door hardware                        | \$300                      |
| Notes: Doorknob requires grasping and twisting.        |                            |
| State: 1133B.2.5.2                                     |                            |
| Federal: 4.13.9                                        |                            |
| Replace or modify door threshold                       | \$300                      |
| Notes: Threshold is 2" (1/2" max) high.                |                            |
| State: 1133B.2.4.1                                     |                            |
| Federal: 4.13.8                                        |                            |
| Provide additional strike edge clearance               | \$3,000                    |
| Notes: Strike-edge clearance on the swing-side is 1    | 5" (24" min for exterior). |
| State: 1133B.2.4.3                                     |                            |
| Federal: 4.13.6                                        |                            |
| 8 - 2 Door/Gate                                        | Priority:4                 |
| Replace or adjust door hardware                        | \$300                      |
| Notes: Screen door - Doorknob requires grasping ar     | nd twisting.               |
| State: 1133B.2.5.2                                     |                            |
| Federal: 4.13.9                                        |                            |
| 8 - 3 Door/Gate                                        | Priority:4                 |
| Replace or adjust door hardware                        | \$300                      |
| Notes: Doorknob requires grasping and twisting.        |                            |
| State: 1133B.2.5.2                                     |                            |
| Federal: 4.13.9                                        |                            |
| Replace or modify door threshold                       | \$300                      |
| Notes: Threshold is 2.5" (1/2" max) high.              |                            |
| State: 1133B.2.4.1                                     |                            |
| Federal: 4.13.8                                        |                            |
| 8 - 4 Door/Gate                                        | Priority:4                 |
| Replace or adjust door hardware                        | \$300                      |
| Notes: Screen door - Doorknob requires grasping ar     | nd twisting.               |
| State: 1133B.2.5.2                                     |                            |
| Federal: 4.13.9                                        |                            |

| 20 - 1                                                                                | Single User Restroom Priority:4                                                                                                                                                                                                                                                    |                    |
|---------------------------------------------------------------------------------------|------------------------------------------------------------------------------------------------------------------------------------------------------------------------------------------------------------------------------------------------------------------------------------|--------------------|
| Install s                                                                             | -                                                                                                                                                                                                                                                                                  | \$250              |
| Notes:                                                                                | California required signage not provided on the door.                                                                                                                                                                                                                              |                    |
| State:                                                                                | 1115B.6                                                                                                                                                                                                                                                                            |                    |
| Federal:                                                                              | 4.30.4                                                                                                                                                                                                                                                                             |                    |
| Install s                                                                             | ign                                                                                                                                                                                                                                                                                | \$250              |
| Notes:                                                                                | Federal required signage not provided on the latch side of the door. ISA not provided.                                                                                                                                                                                             |                    |
| State:                                                                                | 1115B.6, 1117B.5.1 #1, 1117B.5.5 #3, 1117B.5.8.1.2                                                                                                                                                                                                                                 |                    |
| Federal:                                                                              | 4.30.4                                                                                                                                                                                                                                                                             |                    |
| Replace                                                                               | or reposition dispensers or mirrors                                                                                                                                                                                                                                                | \$200              |
| Notes:                                                                                | Mirror is mounted so bottom of reflecting surface is 48" (40" max) AFF.                                                                                                                                                                                                            |                    |
| State:                                                                                | 1115B.8.1                                                                                                                                                                                                                                                                          |                    |
| Federal:                                                                              | 4.19.6                                                                                                                                                                                                                                                                             |                    |
| Modify I                                                                              | avatory/counter clearances                                                                                                                                                                                                                                                         | \$3,500            |
| Notes:                                                                                | Lavatory centerline is 14" (18" min). The space under the bowl is 24" (27" m measured 8" in from the front edge.                                                                                                                                                                   | in) whei           |
| State:                                                                                | 1115B.4.3 #1, 1115B.4.3 #2                                                                                                                                                                                                                                                         |                    |
| Federal:                                                                              | 4.19.2                                                                                                                                                                                                                                                                             |                    |
|                                                                                       |                                                                                                                                                                                                                                                                                    |                    |
| Replace                                                                               | or adjust water controls                                                                                                                                                                                                                                                           | \$500              |
| <b>Replace</b><br>Notes:                                                              | or adjust water controls Control requires grasping and twisting.                                                                                                                                                                                                                   | \$500              |
| Notes:                                                                                | •                                                                                                                                                                                                                                                                                  | \$500              |
| Notes:<br>State:                                                                      | Control requires grasping and twisting.                                                                                                                                                                                                                                            | \$500              |
| Notes:<br>State:<br>Federal:                                                          | Control requires grasping and twisting. 1115B.8.3                                                                                                                                                                                                                                  | \$500<br>\$100     |
| Notes:<br>State:<br>Federal:<br>Insulate                                              | Control requires grasping and twisting. 1115B.8.3 4.19.5, 4.27.4                                                                                                                                                                                                                   |                    |
| Notes:<br>State:<br>Federal:<br>Insulate<br>Notes:                                    | Control requires grasping and twisting. 1115B.8.3 4.19.5, 4.27.4 water lines                                                                                                                                                                                                       |                    |
| Notes:<br>State:<br>Federal:<br>Insulate<br>Notes:<br>State:                          | Control requires grasping and twisting.  1115B.8.3 4.19.5, 4.27.4  water lines  Hot water pipe not insulated.  1115B.4.3 #4                                                                                                                                                        |                    |
| Notes:<br>State:<br>Federal:<br>Insulate<br>Notes:<br>State:<br>Federal:              | Control requires grasping and twisting.  1115B.8.3 4.19.5, 4.27.4  water lines  Hot water pipe not insulated.  1115B.4.3 #4                                                                                                                                                        |                    |
| Notes: State: Federal: Insulate Notes: State: Federal: Replace                        | Control requires grasping and twisting.  1115B.8.3 4.19.5, 4.27.4  water lines  Hot water pipe not insulated.  1115B.4.3 #4 4.19.4                                                                                                                                                 | \$100              |
| Notes: State: Federal: Insulate Notes: State: Federal: Replace Notes:                 | Control requires grasping and twisting.  1115B.8.3 4.19.5, 4.27.4  water lines  Hot water pipe not insulated.  1115B.4.3 #4 4.19.4  or reposition fixtures                                                                                                                         | \$100              |
| Notes: State: Federal: Notes: State: Federal: Replace Notes: State:                   | Control requires grasping and twisting.  1115B.8.3 4.19.5, 4.27.4  water lines  Hot water pipe not insulated.  1115B.4.3 #4 4.19.4  or reposition fixtures  Space from the edge of the toilet to the nearest fixture is 4" (28" min).  1115B.4.1 #1                                | \$100              |
| Notes: State: Federal: Insulate Notes: State: Federal: Replace Notes: State: Federal: | Control requires grasping and twisting.  1115B.8.3 4.19.5, 4.27.4  water lines  Hot water pipe not insulated.  1115B.4.3 #4 4.19.4  or reposition fixtures  Space from the edge of the toilet to the nearest fixture is 4" (28" min).  1115B.4.1 #1                                | \$100              |
| Notes: State: Federal: Insulate Notes: State: Federal: Replace Notes: State: Federal: | Control requires grasping and twisting.  1115B.8.3 4.19.5, 4.27.4  water lines  Hot water pipe not insulated.  1115B.4.3 #4 4.19.4  or reposition fixtures  Space from the edge of the toilet to the nearest fixture is 4" (28" min).  1115B.4.1 #1 4.17.3                         | \$1,000<br>\$1,000 |
| Notes: State: Federal: Insulate Notes: State: Federal: Replace Notes: State: Federal: | Control requires grasping and twisting.  1115B.8.3 4.19.5, 4.27.4  water lines  Hot water pipe not insulated.  1115B.4.3 #4 4.19.4  or reposition fixtures  Space from the edge of the toilet to the nearest fixture is 4" (28" min).  1115B.4.1 #1 4.17.3  or reposition fixtures | \$1,000<br>\$1,000 |

| Floor 1                                          |                |
|--------------------------------------------------|----------------|
| 20 - 1 Single User Restroom                      | Priority: 4    |
| Increase or provide maneuvering or clear floo    | r area \$2,500 |
| Notes: Space in front of the water closet is 34" | (48" min).     |
| State: 1115B.3.1 #4.1                            |                |
| Federal: 4.17.3                                  |                |
| Replace toilet or adjust toilet seat height      | \$200          |
| Notes: Toilet seat height is 16" (17" to 19") AF | =.             |
| State: 1115B.4.1 #4                              |                |
| Federal: 4.16.3                                  |                |
| Replace or modify grab bars                      | \$700          |
| Notes: Grab bars are not provided.               |                |
| State: 1115B.4.1 #3, 1115B.4.1 #3.1, 1115B.4     | .1 #3.2        |
| Federal: 4.17.6                                  |                |

| Floor 1    |                                                    | Driority 4                |          |
|------------|----------------------------------------------------|---------------------------|----------|
|            | oor/Gate                                           | Priority: 1               |          |
| Provide s  | ign(s) indicating accessible entries and faci      | lities                    | \$100    |
| Notes: I   | nternational Symbol of Accessibility is not provi  | ided at the accessible er | ntrance. |
| State: 1   | 117B.5.8.1.2, 1127B.3                              |                           |          |
| Federal: 4 | I.13.6                                             |                           |          |
| Install or | modify permanent room signs                        |                           | \$250    |
| Notes: 7   | There is an exit sign but Braille is not provided. |                           |          |
| State: 1   | 011.3 #3                                           |                           |          |
| Federal:   | -                                                  |                           |          |
| 8 - 2 D    | oor/Gate                                           | Priority: 2               |          |
| Adjust do  | or closer                                          |                           | \$100    |
| Notes: 0   | Operating effort is 6 lbs (5 lbs max).             |                           |          |
| State: 1   | 133B.2.5                                           |                           |          |
| Federal: 4 | l.13.11                                            |                           |          |
| 10 - 1 D   | rinking Fountain                                   | Priority: 3               |          |
| Replace o  | r reposition drinking fountain                     |                           | \$3,500  |
| Notes: F   | Hi-low drinking fountain is not provided.          |                           |          |
| State: 1   | 115B.4.6 #1                                        |                           |          |
| Federal: 4 | I.1.6                                              |                           |          |

| Floor 1    |                                                                                                                                              |                      |
|------------|----------------------------------------------------------------------------------------------------------------------------------------------|----------------------|
| 20 - 1     | Single User Restroom F                                                                                                                       | Priority: 2          |
| Install s  | ign                                                                                                                                          | \$250                |
| Notes:     | California required signage is not provided.                                                                                                 |                      |
| State:     | 1115B.6                                                                                                                                      |                      |
| Federal:   | 4.30.4                                                                                                                                       |                      |
| Install si | ign                                                                                                                                          | \$250                |
| Notes:     | Federal required signage is not provided on the latch side provided.                                                                         | of the door. ISA not |
| State:     | 1115B.6, 1117B.5.1 #1, 1117B.5.5 #3, 1117B.5.8.1.2                                                                                           |                      |
| Federal:   | 4.30.4                                                                                                                                       |                      |
| Replace    | or reposition dispensers or mirrors                                                                                                          | \$200                |
| Notes:     | Mirror is mounted so bottom of reflecting surface is 45" (40                                                                                 | 0" max) AFF.         |
| State:     | 1115B.8.1                                                                                                                                    |                      |
| Federal:   | 4.19.6                                                                                                                                       |                      |
| Replace    | or reposition dispensers or mirrors                                                                                                          | \$250                |
| Notes:     | Towel dispenser is 56" (40" max) AFF. Lower towel dispen                                                                                     | nser.                |
| State:     | 1115B.8.3                                                                                                                                    |                      |
| Federal:   | 4.23.7                                                                                                                                       |                      |
| Replace    | or reposition dispensers or mirrors                                                                                                          | \$100                |
| Notes:     | Seat cover dispenser is 45" (40" max) AFF. Lower seat co                                                                                     | ver dispenser.       |
| State:     | 1115B.8.3                                                                                                                                    |                      |
| Federal:   | 4.23.7                                                                                                                                       |                      |
| Replace    | or modify grab bars                                                                                                                          | \$350                |
| Notes:     | Side grab bar is centered 33-1/4" (33" absolute) AFF. Side the front end is 50" (54" min) from the back wall. Side grab front of the toilet. | •                    |
| State:     | 1115B.4.1 #3, 1115B.4.1 #3.1, 1115B.4.1 #3.2                                                                                                 |                      |
| Federal:   | 4.17.6                                                                                                                                       |                      |