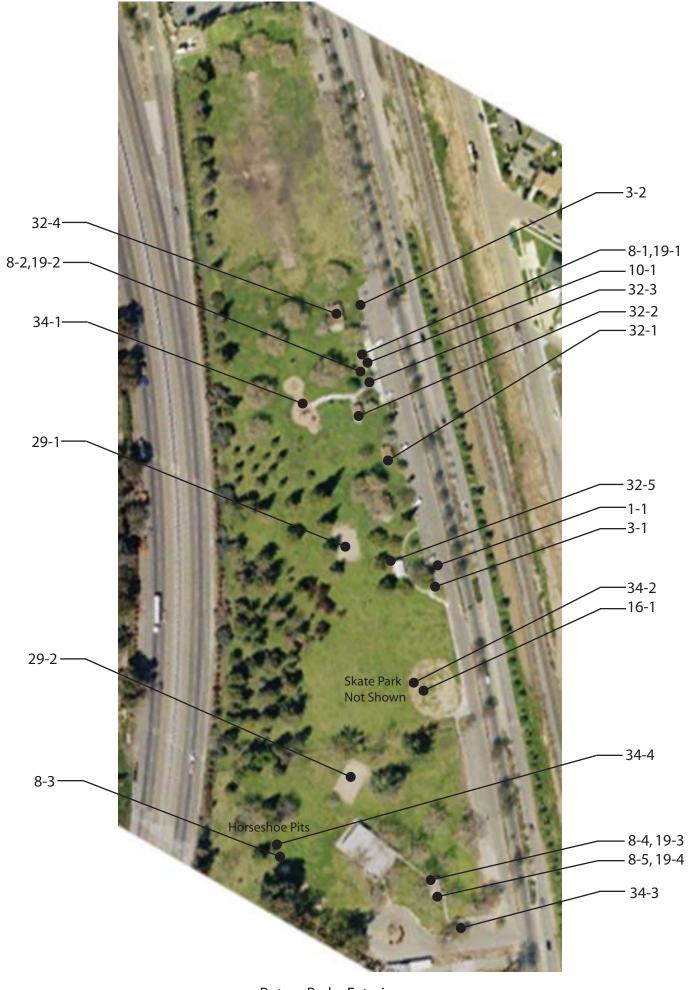

#### Centennial Park

| Exterio   | r                                                                                   |                                       |     |
|-----------|-------------------------------------------------------------------------------------|---------------------------------------|-----|
| 1-1       | Parking Area                                                                        | Priority: 1                           |     |
| nstall si | gn for unauthorized parking                                                         | \$4                                   | -00 |
| Notes:    | Tow-away sign is not provided.                                                      |                                       |     |
| State:    | 1129B.4, 1133B.8.6.3                                                                |                                       |     |
| Federal:  | -                                                                                   |                                       |     |
| 10 - 1    | Drinking Fountain                                                                   | Priority: 3                           |     |
| Provide   | wing walls or textured floor surface                                                | \$7                                   | '50 |
| Notes:    | Drinking fountain is not located in an alcove                                       | e. Provide wing walls.                |     |
| State:    | 1115B.4.6 #3                                                                        |                                       |     |
| ederal:   | 4.15.5                                                                              |                                       |     |
| 19 - 1    | Multiple User Restroom                                                              | Priority:2                            |     |
| nsulate   | water lines                                                                         | \$1                                   | 00  |
| Notes:    | Women's Restroom (Under Construction) -                                             | Pipes are not insulated.              |     |
| State:    | 1115B.4.3 #4                                                                        |                                       |     |
| ederal:   | 4.19.4                                                                              |                                       |     |
| Provide   | or replace stall door hardware                                                      | \$2                                   | 200 |
| Notes:    | Women's Restroom (Under Construction) - installed on the front and back of compartm | •                                     |     |
| State:    | 1115B.3.1 #4.5                                                                      |                                       |     |
| Federal:  | 4.13.9                                                                              |                                       |     |
| Replace   | or reposition fixtures                                                              | \$1,0                                 | 00  |
| Notes:    | Women's Restroom (Under Construction) - the toilet is 18-1/4" (18" absolute).       | Space from the wall to the centerline | of  |
| State:    | 1115B.7.1.3                                                                         |                                       |     |
| ederal:   | 4.17.3                                                                              |                                       |     |
| Replace   | or reposition dispensers or mirrors                                                 | \$2                                   | 250 |
| Notes:    | Women's Restroom (Under Construction) - been installed.                             | Toilet paper dispenser have not yet   |     |
| State:    | 1115B.8.4                                                                           |                                       |     |
| ederal:   | 4.16.6                                                                              |                                       |     |
| Replace   | or reposition dispensers or mirrors                                                 | \$2                                   | 250 |
| Notes:    | Women's Restroom (Under Construction) - been installed.                             | Paper towel dispenser have not yet    |     |
| State:    | 1115B.8.3                                                                           |                                       |     |
| ederal:   | 4.23.7                                                                              |                                       |     |

#### Centennial Park

| Exterio  | r                                                                         |                                            |
|----------|---------------------------------------------------------------------------|--------------------------------------------|
| 19 - 2   | Multiple User Restroom                                                    | Priority: 2                                |
| Modify I | avatory/counter clearances                                                | \$3,500                                    |
| Notes:   | Men's Restroom (Under Construction) - max). Dimensions: 8'8"L x 25.25" W. | Height of lavatory counter is 34-3/4" (34" |
| State:   | 1115B.4.3 #2                                                              |                                            |
| Federal: | 4.19.2                                                                    |                                            |
| Replace  | or reposition dispensers or mirrors                                       | \$250                                      |
| Notes:   | Men's Restroom (Under Construction) - installed.                          | Paper towel dispenser have not yet been    |
| State:   | 1115B.8.3                                                                 |                                            |
| Federal: | 4.23.7                                                                    |                                            |
| Modify s | tall partitions and doors                                                 | \$500                                      |
| Notes:   | Men's Restroom (Under Construction) - been installed.                     | Compartment stall partitions have not yet  |
| State:   | -                                                                         |                                            |
| Federal: | 4.17.3                                                                    |                                            |
| Replace  | or reposition urinal                                                      | \$1,500                                    |
| Notes:   | Men's Restroom (Under Construction) -                                     | Urinal is mounted 19-3/4" (17" max) AFF.   |
| State:   | 1115B.4.2 #1                                                              |                                            |
| Federal: | 4.18.2                                                                    |                                            |
| 31 - 1   | Swimming Pool / Wading Pools / Spas                                       | (int. or ext.) Priority:2                  |
| Provide  | an accessible swimming pool lift                                          | \$0                                        |
| Notes:   | Swimming pool lift is not provided. How                                   | ever, pool life is on order.               |
| State:   | 1104B.4.3                                                                 |                                            |
| Federal: | 15.8.5.1                                                                  |                                            |
| 40 - 1   | Outdoor Rinsing Shower                                                    | Priority: 2                                |
| Replace  | or modify grab bars                                                       | \$350                                      |
| Notes:   | Grab bars are not provided.                                               |                                            |
| State:   | <del>-</del>                                                              |                                            |
| Federal: | 320.3, 320.5                                                              |                                            |