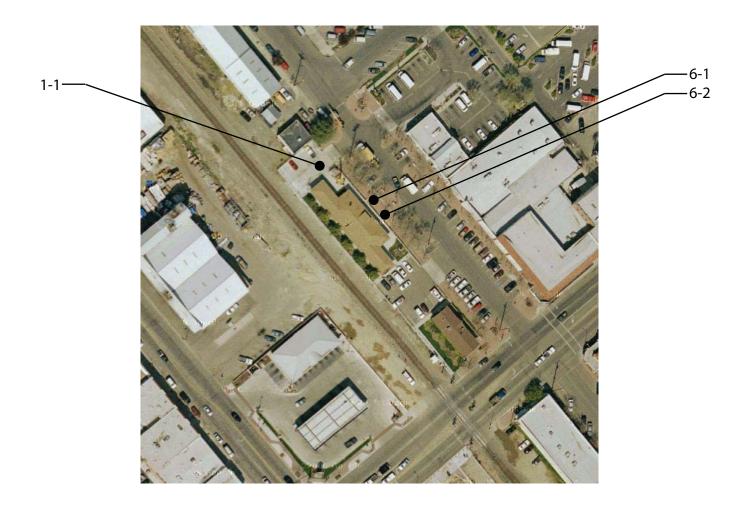

| Exterio    | or                                                                                                                           |                        |
|------------|------------------------------------------------------------------------------------------------------------------------------|------------------------|
| 1 - 1      | Parking Area                                                                                                                 | Priority: 1            |
| Install si | ign                                                                                                                          | \$50                   |
| Notes:     | The words 'NO PARKING' are not painted in the one acce                                                                       | ess aisle.             |
| State:     | 1129B.3 #1, 1129B.3 #2                                                                                                       |                        |
| Federal:   | •                                                                                                                            |                        |
| Install si | ign                                                                                                                          | \$100                  |
| Notes:     | Additional sign stating "Minimum Fine \$250" is not provide parking space.                                                   | ed in the accessible   |
| State:     | 1129B.4                                                                                                                      |                        |
| Federal:   | -                                                                                                                            |                        |
| Provide    | or modify accessible access aisles                                                                                           | \$150                  |
| Notes:     | Access aisle does not have blue borders.                                                                                     | <u> </u>               |
| State:     | 1129B.3 #1, 1129B.4 #1                                                                                                       |                        |
| Federal:   | •                                                                                                                            |                        |
| Install si | ign for unauthorized parking                                                                                                 | \$400                  |
| Notes:     | Tow-away sign does not provide contact information.                                                                          | ·                      |
| State:     | 1129B.4, 1133B.8.6.3                                                                                                         |                        |
| Federal:   |                                                                                                                              |                        |
| Install v  | an parking sign                                                                                                              | \$250                  |
| Notes:     | Van accessible signage is not provided.                                                                                      | ·                      |
| State:     | 1129B.4                                                                                                                      |                        |
| Federal:   | 4.6.4                                                                                                                        |                        |
| Regrade    | surface                                                                                                                      | \$2,000                |
| Notes:     | Slopes in the accessible parking space ranges from 2.5% parking space and access aisle to the right because slope exceed 2%. | to 6%. Relocate the    |
| State:     | 1129B.3 #4                                                                                                                   |                        |
| Federal:   | 4.6.3                                                                                                                        |                        |
| 6 - 1      | Stairway F                                                                                                                   | Priority: 1            |
| Install tr | ead striping                                                                                                                 | \$45                   |
| Notes:     | Indicator stripes are not provided on exterior stairway. The                                                                 | ere are 3 risers.      |
| State:     | 1127B.4, 1133B.4.4                                                                                                           |                        |
| Federal:   | -                                                                                                                            |                        |
| Install o  | r modify handrails                                                                                                           | \$2,400                |
| Notes:     | Handrails are 32" (34" to 38") AFF. Bottom extensions do tread width. There are 3 risers.                                    | not extend 12" and one |
| State:     | 1133B.4.2.1, 1133B.4.2.2                                                                                                     |                        |
| Federal:   | 4.9.4 #2, 4.9.4 #5                                                                                                           |                        |

| Exterio   | r                                                                                                                       |                   |
|-----------|-------------------------------------------------------------------------------------------------------------------------|-------------------|
| 6 - 2     | Stairway                                                                                                                | Priority:4        |
| Install t | ead striping                                                                                                            | \$45              |
| Notes:    | Indicator stripes are not provided on exterior stairway. The                                                            | ere are 3 risers. |
| State:    | 1127B.4, 1133B.4.4                                                                                                      |                   |
| Federal:  | -                                                                                                                       |                   |
| Install c | r modify handrails                                                                                                      | \$2,400           |
| Notes:    | Notes: Handrails are 32" (34" to 38") AFF. Bottom extensions do not extend 12" and one tread width. There are 3 risers. |                   |
| State:    | 1133B.4.2.1, 1133B.4.2.2                                                                                                |                   |
| Federal:  | 4.9.4 #2, 4.9.4 #5                                                                                                      |                   |