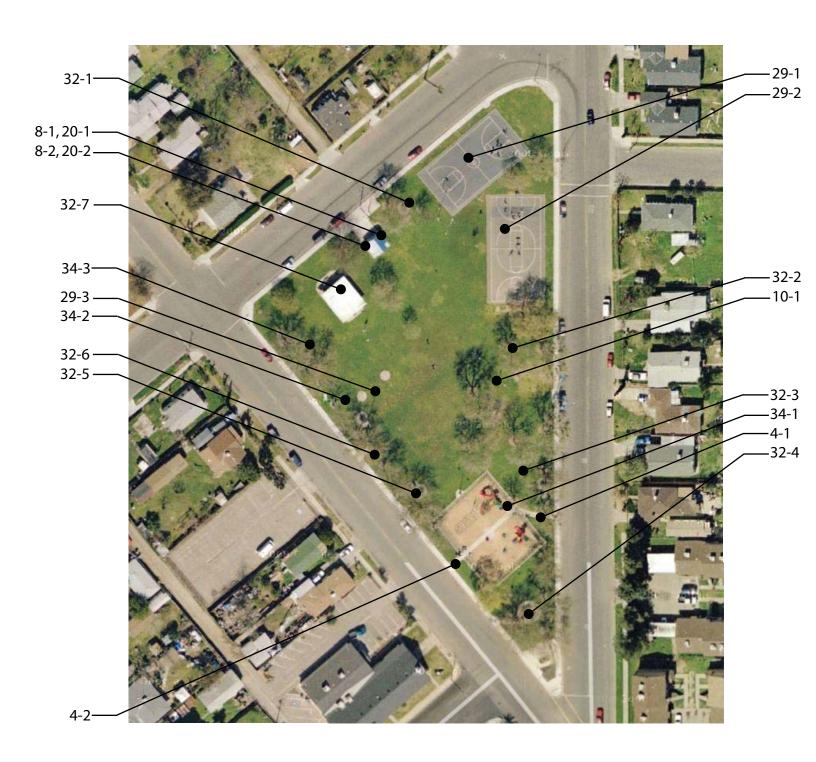

#### Centennial Park

| Exterio   | r                                                                                   |                                       |     |
|-----------|-------------------------------------------------------------------------------------|---------------------------------------|-----|
| 1-1       | Parking Area                                                                        | Priority: 1                           |     |
| nstall si | gn for unauthorized parking                                                         | \$4                                   | -00 |
| Notes:    | Tow-away sign is not provided.                                                      |                                       |     |
| State:    | 1129B.4, 1133B.8.6.3                                                                |                                       |     |
| Federal:  | -                                                                                   |                                       |     |
| 10 - 1    | Drinking Fountain                                                                   | Priority: 3                           |     |
| Provide   | wing walls or textured floor surface                                                | \$7                                   | '50 |
| Notes:    | Drinking fountain is not located in an alcove                                       | e. Provide wing walls.                |     |
| State:    | 1115B.4.6 #3                                                                        |                                       |     |
| ederal:   | 4.15.5                                                                              |                                       |     |
| 19 - 1    | Multiple User Restroom                                                              | Priority:2                            |     |
| nsulate   | water lines                                                                         | \$1                                   | 00  |
| Notes:    | Women's Restroom (Under Construction) -                                             | Pipes are not insulated.              |     |
| State:    | 1115B.4.3 #4                                                                        |                                       |     |
| ederal:   | 4.19.4                                                                              |                                       |     |
| Provide   | or replace stall door hardware                                                      | \$2                                   | 200 |
| Notes:    | Women's Restroom (Under Construction) - installed on the front and back of compartm | •                                     |     |
| State:    | 1115B.3.1 #4.5                                                                      |                                       |     |
| Federal:  | 4.13.9                                                                              |                                       |     |
| Replace   | or reposition fixtures                                                              | \$1,0                                 | 00  |
| Notes:    | Women's Restroom (Under Construction) - the toilet is 18-1/4" (18" absolute).       | Space from the wall to the centerline | of  |
| State:    | 1115B.7.1.3                                                                         |                                       |     |
| ederal:   | 4.17.3                                                                              |                                       |     |
| Replace   | or reposition dispensers or mirrors                                                 | \$2                                   | 250 |
| Notes:    | Women's Restroom (Under Construction) - been installed.                             | Toilet paper dispenser have not yet   |     |
| State:    | 1115B.8.4                                                                           |                                       |     |
| ederal:   | 4.16.6                                                                              |                                       |     |
| Replace   | or reposition dispensers or mirrors                                                 | \$2                                   | 250 |
| Notes:    | Women's Restroom (Under Construction) - been installed.                             | Paper towel dispenser have not yet    |     |
| State:    | 1115B.8.3                                                                           |                                       |     |
| ederal:   | 4.23.7                                                                              |                                       |     |

#### Centennial Park

| Exterio  | r                                                                         |                                            |
|----------|---------------------------------------------------------------------------|--------------------------------------------|
| 19 - 2   | Multiple User Restroom                                                    | Priority: 2                                |
| Modify I | avatory/counter clearances                                                | \$3,500                                    |
| Notes:   | Men's Restroom (Under Construction) - max). Dimensions: 8'8"L x 25.25" W. | Height of lavatory counter is 34-3/4" (34" |
| State:   | 1115B.4.3 #2                                                              |                                            |
| Federal: | 4.19.2                                                                    |                                            |
| Replace  | or reposition dispensers or mirrors                                       | \$250                                      |
| Notes:   | Men's Restroom (Under Construction) - installed.                          | Paper towel dispenser have not yet been    |
| State:   | 1115B.8.3                                                                 |                                            |
| Federal: | 4.23.7                                                                    |                                            |
| Modify s | tall partitions and doors                                                 | \$500                                      |
| Notes:   | Men's Restroom (Under Construction) - been installed.                     | Compartment stall partitions have not yet  |
| State:   | -                                                                         |                                            |
| Federal: | 4.17.3                                                                    |                                            |
| Replace  | or reposition urinal                                                      | \$1,500                                    |
| Notes:   | Men's Restroom (Under Construction) -                                     | Urinal is mounted 19-3/4" (17" max) AFF.   |
| State:   | 1115B.4.2 #1                                                              |                                            |
| Federal: | 4.18.2                                                                    |                                            |
| 31 - 1   | Swimming Pool / Wading Pools / Spas                                       | (int. or ext.) Priority:2                  |
| Provide  | an accessible swimming pool lift                                          | \$0                                        |
| Notes:   | Swimming pool lift is not provided. How                                   | ever, pool life is on order.               |
| State:   | 1104B.4.3                                                                 |                                            |
| Federal: | 15.8.5.1                                                                  |                                            |
| 40 - 1   | Outdoor Rinsing Shower                                                    | Priority: 2                                |
| Replace  | or modify grab bars                                                       | \$350                                      |
| Notes:   | Grab bars are not provided.                                               |                                            |
| State:   | <del>-</del>                                                              |                                            |
| Federal: | 320.3, 320.5                                                              |                                            |