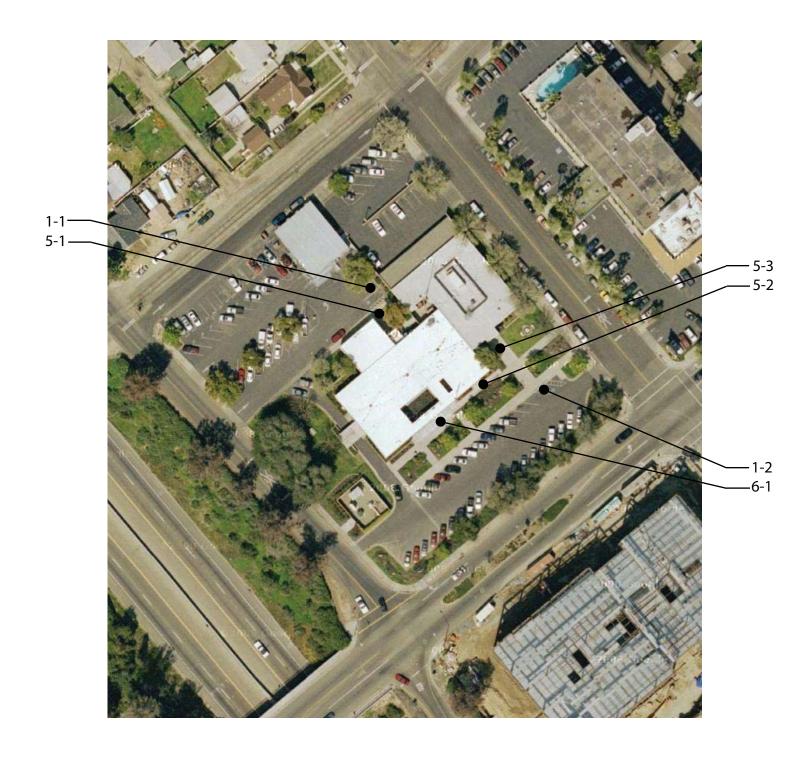

| 1 - 1     | Parking Area Priority: 1                                                                                                                                          |       |
|-----------|-------------------------------------------------------------------------------------------------------------------------------------------------------------------|-------|
| Provide   | an accessible path of travel \$                                                                                                                                   | 2,000 |
| Notes:    | There is one accessible parking space that requires the wheelchair user to was behind another parked vehicle, other than their own to access the primary entitle. |       |
| State:    | 1129B.3 #3                                                                                                                                                        |       |
| Federal:  | -                                                                                                                                                                 |       |
| Install s | ign                                                                                                                                                               | \$200 |
| Notes:    | Reflectorized signs are mounted 67" (80" min) AFF. Raise 2 signs.                                                                                                 |       |
| State:    | 1129B.4                                                                                                                                                           |       |
| Federal:  | -                                                                                                                                                                 |       |
| Install s | ign for unauthorized parking                                                                                                                                      | \$400 |
| Notes:    | Warning sign is not provided.                                                                                                                                     |       |
| State:    | 1129B.4, 1133B.8.6.3                                                                                                                                              |       |
| Federal:  | -                                                                                                                                                                 |       |
| Provide   | or modify accessible spaces                                                                                                                                       | \$250 |
| Notes:    | Stall width is 8'4" (9' min) for 1 of the accessible parking spaces.                                                                                              |       |
| State:    | 1129B.4 #1                                                                                                                                                        |       |
| Federal:  | 4.6.3                                                                                                                                                             |       |
| Provide   | or modify accessible access aisles                                                                                                                                | \$150 |
| Notes:    | Access aisle does not have blue borders.                                                                                                                          |       |
| State:    | 1129B.3 #1, 1129B.4 #1                                                                                                                                            |       |
| Federal:  | 4.6.3                                                                                                                                                             |       |
| Install s | ign                                                                                                                                                               | \$200 |
| Notes:    | Additional sign stating "Minimum Fine \$250" not provided for the 2 accessible parking spaces.                                                                    |       |
| State:    | 1129B.4                                                                                                                                                           |       |
| Federal:  | -                                                                                                                                                                 |       |

| Exterion 1 - 2     | Parking Area Priority: 1                                                                                                                                                 |               |
|--------------------|--------------------------------------------------------------------------------------------------------------------------------------------------------------------------|---------------|
|                    | or modify accessible access aisles                                                                                                                                       | \$150         |
| Notes:             | Access aisle does not have blue borders and is faded. Repaint.                                                                                                           | Ψ100          |
|                    | 1129B.3 #1, 1129B.4 #1                                                                                                                                                   |               |
| Gtate.<br>Federal: | ·                                                                                                                                                                        |               |
| nstall s           |                                                                                                                                                                          | \$200         |
| Notes:             | Additional sign stating "Minimum Fine \$250" not provided for the 2 acceparking spaces.                                                                                  | <u> </u>      |
| State:             | 1129B.4                                                                                                                                                                  |               |
| Federal:           | -                                                                                                                                                                        |               |
| Install s          | ign                                                                                                                                                                      | \$50          |
| Notes:             | The words 'NO PARKING' is faded in the access aisle. Repaint.                                                                                                            |               |
| State:             | 1129B.3 #1, 1129B.3 #2                                                                                                                                                   |               |
| Federal:           | -                                                                                                                                                                        |               |
| Regrade            | e surface                                                                                                                                                                | \$1,800       |
| Notes:             | Slope in one of the accessible parking spaces is 3% (2% max). Regra accessible parking space.                                                                            | de slope in   |
| State:             | 1129B.3 #4                                                                                                                                                               |               |
| Federal:           | 4.6.3                                                                                                                                                                    |               |
| 5 - 1              | Ramp Priority: 1                                                                                                                                                         |               |
| Provide            | level landing                                                                                                                                                            | \$2,000       |
| Notes:             | Bottom landing has a slope of 7.2% (2% max). Ramp is 24'4" long and Surface material is concrete.                                                                        | d 11' wide.   |
| State:             | 1133B.5.4.1, 1133B.5.4.2                                                                                                                                                 |               |
| Federal:           | 4.8.4 #3                                                                                                                                                                 |               |
| nstall c           | r modify handrails                                                                                                                                                       | \$10,000      |
| Notes:             | Handrail is only provided on one side. Handrail top surface is mounted 38") AFF. Handrail diameter is 2-1/2" (1-1/4" to 1-1/2").                                         | d 33" (34" to |
| State:             | 1133B.5.5.1                                                                                                                                                              |               |
| Federal:           | 4.26.2, 4.8.5 #1, 4.8.5 #5                                                                                                                                               |               |
| 5 - 2              | Ramp Priority: 1                                                                                                                                                         |               |
| nstall c           | r modify handrails                                                                                                                                                       | \$10,000      |
| Notes:             | Handrail is only provided on one side, however the dimensions do not requirements. Provide handrails on both sides. Ramp is 52' long and 2 Surface material is concrete. |               |
| State:             | 1133B.5.5.1                                                                                                                                                              |               |
| Olalo.             |                                                                                                                                                                          |               |

City Hall

Exterior

**5 - 3** Ramp Priority: 1

Install or modify handrails

\$6,400

Notes: Handrail is only provided on one side. Provide handrails on both sides. Ramp is

31'7" long and 14'2" wide. Surface material is concrete.

State: 1133B.5.5.1 Federal: 4.8.5 #1

6 - 1 Stairway Priority: 1

**Install tread striping** 

\$360

Notes: Indicator stripes are not provided. There are 6 sets of stairs, each with 4 risers.

State: 1127B.4, 1133B.4.4