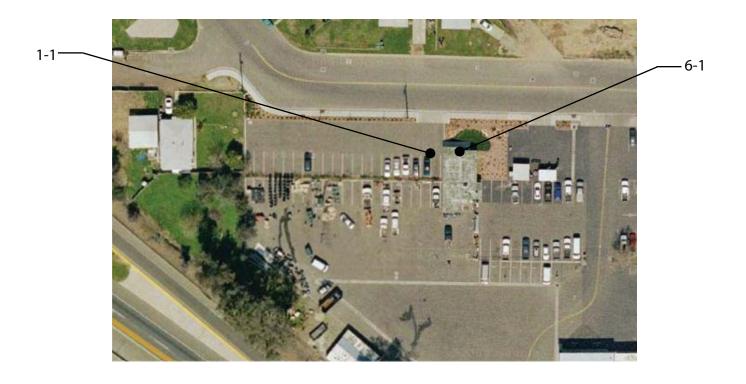

## **Appendix F: Facility Reports**

| Exterio   | or                                                                                                               |             |
|-----------|------------------------------------------------------------------------------------------------------------------|-------------|
| 1 - 1     | Parking Area                                                                                                     | Priority: 4 |
| Provide   | or modify accessible spaces                                                                                      | \$2,950     |
| Notes:    | There are a total of 17 parking spaces and 0 accessible accessible parking space closest to the building entranc |             |
| State:    | 1129B                                                                                                            |             |
| Federal:  | 4.1.2(5)(b)                                                                                                      |             |
| 6 - 1     | Stairway                                                                                                         | Priority: 4 |
| Install c | r modify handrails                                                                                               | \$2,000     |
| Notes:    | Handrails are not provided. There are 2 risers.                                                                  |             |
| State:    | 1133B.4.1.1                                                                                                      |             |
| Federal:  | 4.9.4                                                                                                            |             |
| Install t | ead striping                                                                                                     | \$30        |
| Notes:    | Indicator stripes are not provided. There are 2 risers.                                                          |             |
| State:    | 1127B.4, 1133B.4.4                                                                                               |             |
| Federal:  | -                                                                                                                |             |
| Replace   | stairs                                                                                                           | \$750       |
| Notes:    | Treads are not uniform. There are 2 risers.                                                                      |             |
| State:    | 1007.3, 1009.1, 1133B.4.5.3                                                                                      |             |
| Federal:  | 4.9.2                                                                                                            |             |

| 8 - 1 Door/Gate                                        | Priority: 4                |
|--------------------------------------------------------|----------------------------|
| Provide an accessible path of travel                   | \$2,000                    |
| Notes: Accessible path of travel to the door is not pr |                            |
| travel.                                                | ·                          |
| State: 1133B.1.1.1.1                                   |                            |
| Federal: 4.3.2                                         |                            |
| Replace or adjust door hardware                        | \$300                      |
| Notes: Doorknob requires grasping and twisting.        |                            |
| State: 1133B.2.5.2                                     |                            |
| Federal: 4.13.9                                        |                            |
| Replace or modify door threshold                       | \$300                      |
| Notes: Threshold is 2" (1/2" max) high.                |                            |
| State: 1133B.2.4.1                                     |                            |
| Federal: 4.13.8                                        |                            |
| Provide additional strike edge clearance               | \$3,000                    |
| Notes: Strike-edge clearance on the swing-side is 1    | 5" (24" min for exterior). |
| State: 1133B.2.4.3                                     |                            |
| Federal: 4.13.6                                        |                            |
| 8 - 2 Door/Gate                                        | Priority:4                 |
| Replace or adjust door hardware                        | \$300                      |
| Notes: Screen door - Doorknob requires grasping ar     | nd twisting.               |
| State: 1133B.2.5.2                                     |                            |
| Federal: 4.13.9                                        |                            |
| 8 - 3 Door/Gate                                        | Priority:4                 |
| Replace or adjust door hardware                        | \$300                      |
| Notes: Doorknob requires grasping and twisting.        |                            |
| State: 1133B.2.5.2                                     |                            |
| Federal: 4.13.9                                        |                            |
| Replace or modify door threshold                       | \$300                      |
| Notes: Threshold is 2.5" (1/2" max) high.              |                            |
| State: 1133B.2.4.1                                     |                            |
| Federal: 4.13.8                                        |                            |
| 8 - 4 Door/Gate                                        | Priority:4                 |
| Replace or adjust door hardware                        | \$300                      |
| Notes: Screen door - Doorknob requires grasping ar     | nd twisting.               |
| State: 1133B.2.5.2                                     |                            |
| Federal: 4.13.9                                        |                            |