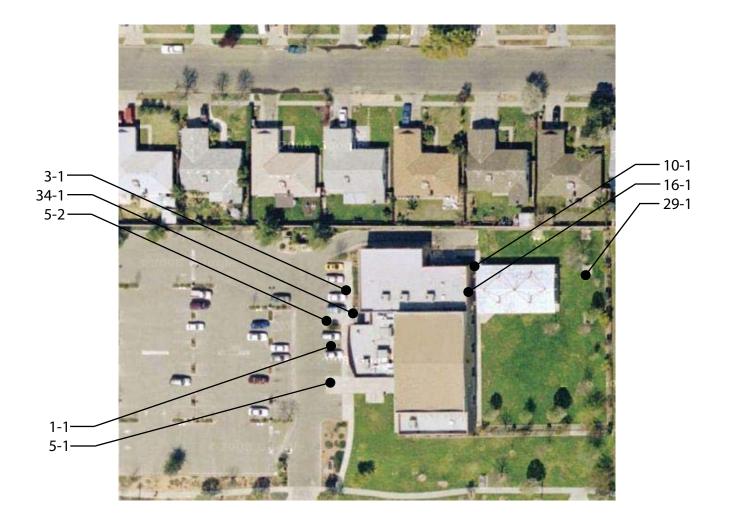

| 1 - 1     | Parking Area Priority: 1                                                                                                                                          |       |
|-----------|-------------------------------------------------------------------------------------------------------------------------------------------------------------------|-------|
| Provide   | an accessible path of travel \$                                                                                                                                   | 2,000 |
| Notes:    | There is one accessible parking space that requires the wheelchair user to was behind another parked vehicle, other than their own to access the primary entitle. |       |
| State:    | 1129B.3 #3                                                                                                                                                        |       |
| Federal:  | -                                                                                                                                                                 |       |
| Install s | ign                                                                                                                                                               | \$200 |
| Notes:    | Reflectorized signs are mounted 67" (80" min) AFF. Raise 2 signs.                                                                                                 |       |
| State:    | 1129B.4                                                                                                                                                           |       |
| Federal:  | -                                                                                                                                                                 |       |
| Install s | ign for unauthorized parking                                                                                                                                      | \$400 |
| Notes:    | Warning sign is not provided.                                                                                                                                     |       |
| State:    | 1129B.4, 1133B.8.6.3                                                                                                                                              |       |
| Federal:  | -                                                                                                                                                                 |       |
| Provide   | or modify accessible spaces                                                                                                                                       | \$250 |
| Notes:    | Stall width is 8'4" (9' min) for 1 of the accessible parking spaces.                                                                                              |       |
| State:    | 1129B.4 #1                                                                                                                                                        |       |
| Federal:  | 4.6.3                                                                                                                                                             |       |
| Provide   | or modify accessible access aisles                                                                                                                                | \$150 |
| Notes:    | Access aisle does not have blue borders.                                                                                                                          |       |
| State:    | 1129B.3 #1, 1129B.4 #1                                                                                                                                            |       |
| Federal:  | 4.6.3                                                                                                                                                             |       |
| Install s | ign                                                                                                                                                               | \$200 |
| Notes:    | Additional sign stating "Minimum Fine \$250" not provided for the 2 accessible parking spaces.                                                                    |       |
| State:    | 1129B.4                                                                                                                                                           |       |
| Federal:  | -                                                                                                                                                                 |       |

| Exterion 1 - 2     | Parking Area Priority: 1                                                                                                                                                 |               |
|--------------------|--------------------------------------------------------------------------------------------------------------------------------------------------------------------------|---------------|
|                    | or modify accessible access aisles                                                                                                                                       | \$150         |
| Notes:             | Access aisle does not have blue borders and is faded. Repaint.                                                                                                           | Ψ100          |
|                    | 1129B.3 #1, 1129B.4 #1                                                                                                                                                   |               |
| Gtate.<br>Federal: | ·                                                                                                                                                                        |               |
| nstall s           |                                                                                                                                                                          | \$200         |
| Notes:             | Additional sign stating "Minimum Fine \$250" not provided for the 2 acceparking spaces.                                                                                  | <u> </u>      |
| State:             | 1129B.4                                                                                                                                                                  |               |
| Federal:           | -                                                                                                                                                                        |               |
| Install s          | ign                                                                                                                                                                      | \$50          |
| Notes:             | The words 'NO PARKING' is faded in the access aisle. Repaint.                                                                                                            |               |
| State:             | 1129B.3 #1, 1129B.3 #2                                                                                                                                                   |               |
| Federal:           | -                                                                                                                                                                        |               |
| Regrade            | e surface                                                                                                                                                                | \$1,800       |
| Notes:             | Slope in one of the accessible parking spaces is 3% (2% max). Regra accessible parking space.                                                                            | de slope in   |
| State:             | 1129B.3 #4                                                                                                                                                               |               |
| Federal:           | 4.6.3                                                                                                                                                                    |               |
| 5 - 1              | Ramp Priority: 1                                                                                                                                                         |               |
| Provide            | level landing                                                                                                                                                            | \$2,000       |
| Notes:             | Bottom landing has a slope of 7.2% (2% max). Ramp is 24'4" long and Surface material is concrete.                                                                        | d 11' wide.   |
| State:             | 1133B.5.4.1, 1133B.5.4.2                                                                                                                                                 |               |
| Federal:           | 4.8.4 #3                                                                                                                                                                 |               |
| nstall c           | r modify handrails                                                                                                                                                       | \$10,000      |
| Notes:             | Handrail is only provided on one side. Handrail top surface is mounted 38") AFF. Handrail diameter is 2-1/2" (1-1/4" to 1-1/2").                                         | d 33" (34" to |
| State:             | 1133B.5.5.1                                                                                                                                                              |               |
| Federal:           | 4.26.2, 4.8.5 #1, 4.8.5 #5                                                                                                                                               |               |
| 5 - 2              | Ramp Priority: 1                                                                                                                                                         |               |
| nstall c           | r modify handrails                                                                                                                                                       | \$10,000      |
| Notes:             | Handrail is only provided on one side, however the dimensions do not requirements. Provide handrails on both sides. Ramp is 52' long and 2 Surface material is concrete. |               |
| State:             | 1133B.5.5.1                                                                                                                                                              |               |
| Olalo.             |                                                                                                                                                                          |               |

City Hall

Exterior

**5 - 3** Ramp Priority: 1

Install or modify handrails

\$6,400

Notes: Handrail is only provided on one side. Provide handrails on both sides. Ramp is

31'7" long and 14'2" wide. Surface material is concrete.