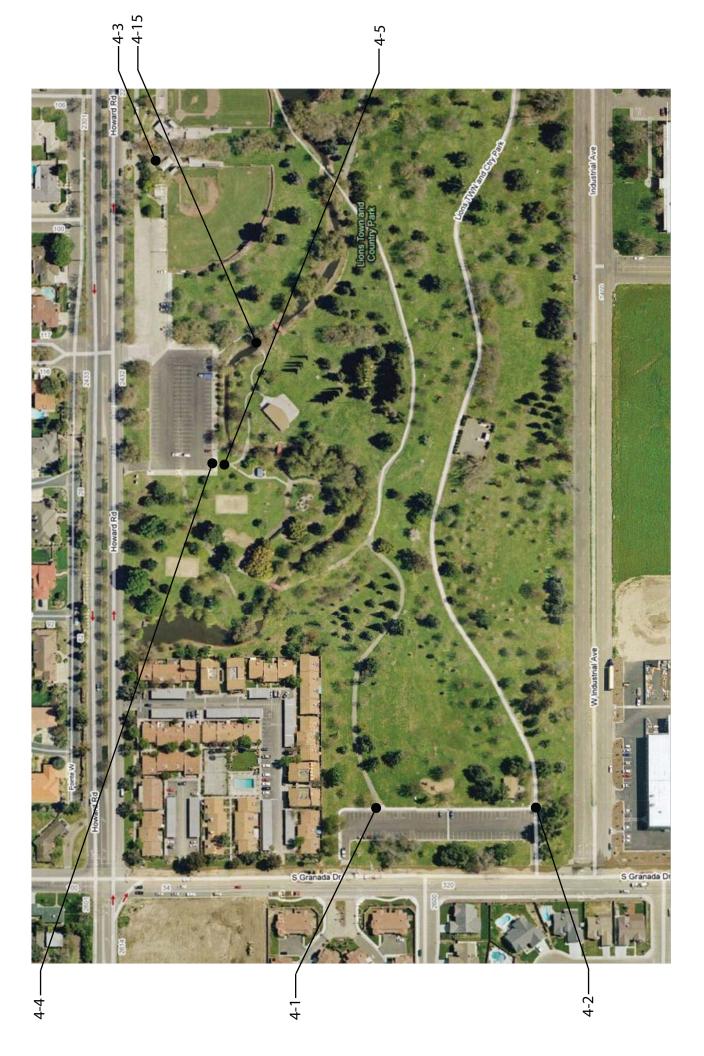

|
| Provide  | accessible fixed bench                                                                                                                           | \$3,600                             |
| Notes:   | There are 4 benches surrounding the horse armrests.                                                                                              | eshoe pit. None of the benches have |
| State:   | -                                                                                                                                                |                                     |
| Federal: | -                                                                                                                                                |                                     |



Town & Country Park - Path of Travel - West Section Howard and Schnoor Rd, Madera



Town & Country Park - Path of Travel - East Section Howard and Schnoor Rd, Madera



Town & Country Park - Exterior - West Section Howard and Schnoor Rd, Madera



Town & Country Park - Exterior - East Section Howard and Schnoor Rd, Madera

Town and Country Park

| 1 - 1                                                                                                   | Or<br>Parking Area