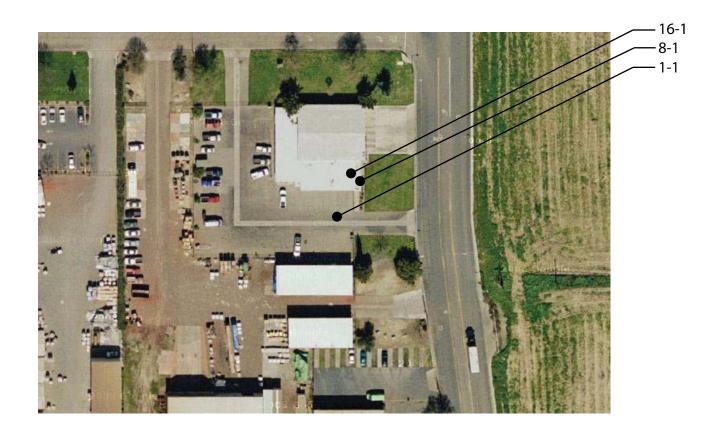

## **Appendix F: Facility Reports**

| Exterio   | or                                                                                                               |             |
|-----------|------------------------------------------------------------------------------------------------------------------|-------------|
| 1 - 1     | Parking Area                                                                                                     | Priority: 4 |
| Provide   | or modify accessible spaces                                                                                      | \$2,950     |
| Notes:    | There are a total of 17 parking spaces and 0 accessible accessible parking space closest to the building entranc |             |
| State:    | 1129B                                                                                                            |             |
| Federal:  | 4.1.2(5)(b)                                                                                                      |             |
| 6 - 1     | Stairway                                                                                                         | Priority: 4 |
| Install c | r modify handrails                                                                                               | \$2,000     |
| Notes:    | Handrails are not provided. There are 2 risers.                                                                  |             |
| State:    | 1133B.4.1.1                                                                                                      |             |
| Federal:  | 4.9.4                                                                                                            |             |
| Install t | ead striping                                                                                                     | \$30        |
| Notes:    | Indicator stripes are not provided. There are 2 risers.                                                          |             |
| State:    | 1127B.4, 1133B.4.4                                                                                               |             |
| Federal:  | -                                                                                                                |             |
| Replace   | stairs                                                                                                           | \$750       |
| Notes:    | Treads are not uniform. There are 2 risers.                                                                      |             |
| State:    | 1007.3, 1009.1, 1133B.4.5.3                                                                                      |             |
| Federal:  | 4.9.2                                                                                                            |             |

| 8 - 1 Door/Gate                                        | Priority: 4                |
|--------------------------------------------------------|----------------------------|
| Provide an accessible path of travel                   | \$2,000                    |
| Notes: Accessible path of travel to the door is not pr |                            |
| travel.                                                | ·                          |
| State: 1133B.1.1.1.1                                   |                            |
| Federal: 4.3.2                                         |                            |
| Replace or adjust door hardware                        | \$300                      |
| Notes: Doorknob requires grasping and twisting.        |                            |
| State: 1133B.2.5.2                                     |                            |
| Federal: 4.13.9                                        |                            |
| Replace or modify door threshold                       | \$300                      |
| Notes: Threshold is 2" (1/2" max) high.                |                            |
| State: 1133B.2.4.1                                     |                            |
| Federal: 4.13.8                                        |                            |
| Provide additional strike edge clearance               | \$3,000                    |
| Notes: Strike-edge clearance on the swing-side is 1    | 5" (24" min for exterior). |
| State: 1133B.2.4.3                                     |                            |
| Federal: 4.13.6                                        |                            |
| 8 - 2 Door/Gate                                        | Priority:4                 |
| Replace or adjust door hardware                        | \$300                      |
| Notes: Screen door - Doorknob requires grasping ar     | nd twisting.               |
| State: 1133B.2.5.2                                     |                            |
| Federal: 4.13.9                                        |                            |
| 8 - 3 Door/Gate                                        | Priority:4                 |
| Replace or adjust door hardware                        | \$300                      |
| Notes: Doorknob requires grasping and twisting.        |                            |
| State: 1133B.2.5.2                                     |                            |
| Federal: 4.13.9                                        |                            |
| Replace or modify door threshold                       | \$300                      |
| Notes: Threshold is 2.5" (1/2" max) high.              |                            |
| State: 1133B.2.4.1                                     |                            |
| Federal: 4.13.8                                        |                            |
| 8 - 4 Door/Gate                                        | Priority:4                 |
| Replace or adjust door hardware                        | \$300                      |
| Notes: Screen door - Doorknob requires grasping ar     | nd twisting.               |
| State: 1133B.2.5.2                                     |                            |
| Federal: 4.13.9                                        |                            |