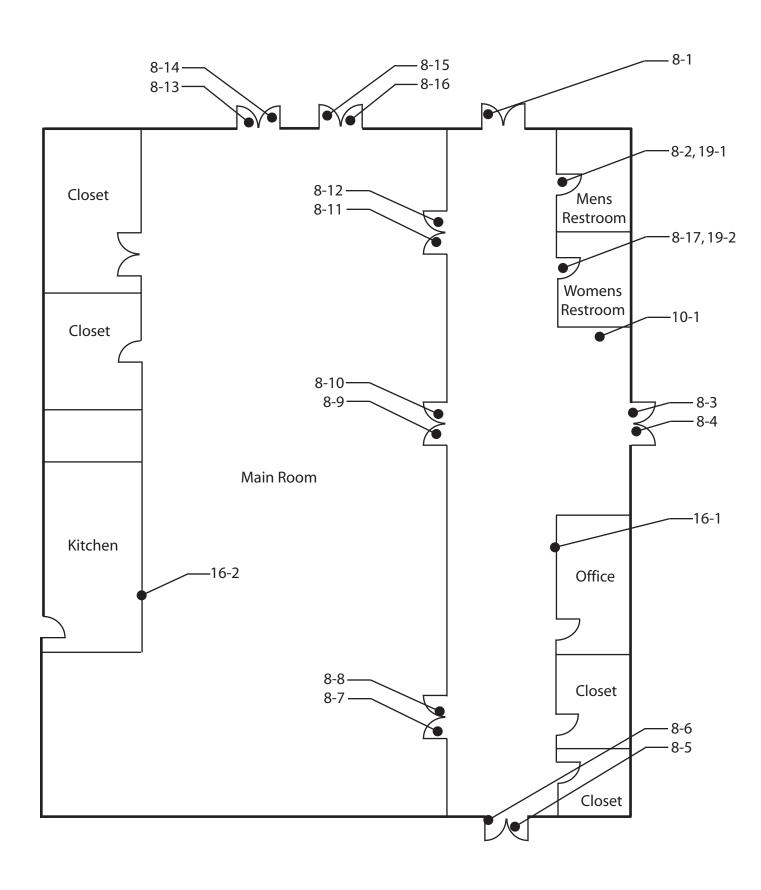

| 8 - 1 Door/Gate                                        | Priority: 4                |
|--------------------------------------------------------|----------------------------|
| Provide an accessible path of travel                   | \$2,000                    |
| Notes: Accessible path of travel to the door is not pr |                            |
| travel.                                                | ·                          |
| State: 1133B.1.1.1.1                                   |                            |
| Federal: 4.3.2                                         |                            |
| Replace or adjust door hardware                        | \$300                      |
| Notes: Doorknob requires grasping and twisting.        |                            |
| State: 1133B.2.5.2                                     |                            |
| Federal: 4.13.9                                        |                            |
| Replace or modify door threshold                       | \$300                      |
| Notes: Threshold is 2" (1/2" max) high.                |                            |
| State: 1133B.2.4.1                                     |                            |
| Federal: 4.13.8                                        |                            |
| Provide additional strike edge clearance               | \$3,000                    |
| Notes: Strike-edge clearance on the swing-side is 1    | 5" (24" min for exterior). |
| State: 1133B.2.4.3                                     |                            |
| Federal: 4.13.6                                        |                            |
| 8 - 2 Door/Gate                                        | Priority:4                 |
| Replace or adjust door hardware                        | \$300                      |
| Notes: Screen door - Doorknob requires grasping ar     | nd twisting.               |
| State: 1133B.2.5.2                                     |                            |
| Federal: 4.13.9                                        |                            |
| 8 - 3 Door/Gate                                        | Priority:4                 |
| Replace or adjust door hardware                        | \$300                      |
| Notes: Doorknob requires grasping and twisting.        |                            |
| State: 1133B.2.5.2                                     |                            |
| Federal: 4.13.9                                        |                            |
| Replace or modify door threshold                       | \$300                      |
| Notes: Threshold is 2.5" (1/2" max) high.              |                            |
| State: 1133B.2.4.1                                     |                            |
| Federal: 4.13.8                                        |                            |
| 8 - 4 Door/Gate                                        | Priority:4                 |
| Replace or adjust door hardware                        | \$300                      |
| Notes: Screen door - Doorknob requires grasping ar     | nd twisting.               |
| State: 1133B.2.5.2                                     |                            |
| Federal: 4.13.9                                        |                            |

| Floor 1                                                       |            |         |
|---------------------------------------------------------------|------------|---------|
| 8 - 5 Door/Gate                                               | Priority:4 |         |
| Enlarge door opening                                          |            | \$3,500 |
| Notes: Width of clear opening is 31" (32" min).               |            |         |
| State: 1133B.2.2, 1133B.2.3                                   |            |         |
| Federal: 4.13.5                                               |            |         |
| 8 - 6 Door/Gate                                               | Priority:4 |         |
| Enlarge door opening                                          |            | \$3,500 |
| Notes: Width of clear opening is 27.5" (32" min).             |            |         |
| State: 1133B.2.2, 1133B.2.3                                   |            |         |
| Federal: 4.13.5                                               |            |         |
| 8 - 7 Door/Gate                                               | Priority:4 |         |
| Enlarge door opening                                          |            | \$3,500 |
| Notes: Width of clear opening is 29.5" (32" min).             |            |         |
| State: 1133B.2.2, 1133B.2.3                                   |            |         |
| Federal: 4.13.5                                               |            |         |
| Replace or adjust door hardware                               |            | \$300   |
| Notes: Doorknob requires grasping and twisting.               |            |         |
| State: 1133B.2.5.2                                            |            |         |
| Federal: 4.13.9                                               |            |         |
| Provide additional strike edge clearance                      |            | \$3,000 |
| Notes: Strike-edge clearance on swing-side is 3.5" (18" min). |            |         |
| State: 1133B.2.4.3                                            |            |         |
| Federal: 4.13.6                                               |            |         |

| 20 - 1                                                                                | Single User Restroom Priority:4                                                                                                                                                                                                                                                    |                    |
|---------------------------------------------------------------------------------------|------------------------------------------------------------------------------------------------------------------------------------------------------------------------------------------------------------------------------------------------------------------------------------|--------------------|
| Install s                                                                             | -                                                                                                                                                                                                                                                                                  | \$250              |
| Notes:                                                                                | California required signage not provided on the door.                                                                                                                                                                                                                              |                    |
| State:                                                                                | 1115B.6                                                                                                                                                                                                                                                                            |                    |
| Federal:                                                                              | 4.30.4                                                                                                                                                                                                                                                                             |                    |
| Install s                                                                             | ign                                                                                                                                                                                                                                                                                | \$250              |
| Notes:                                                                                | Federal required signage not provided on the latch side of the door. ISA not provided.                                                                                                                                                                                             |                    |
| State:                                                                                | 1115B.6, 1117B.5.1 #1, 1117B.5.5 #3, 1117B.5.8.1.2                                                                                                                                                                                                                                 |                    |
| Federal:                                                                              | 4.30.4                                                                                                                                                                                                                                                                             |                    |
| Replace                                                                               | or reposition dispensers or mirrors                                                                                                                                                                                                                                                | \$200              |
| Notes:                                                                                | Mirror is mounted so bottom of reflecting surface is 48" (40" max) AFF.                                                                                                                                                                                                            |                    |
| State:                                                                                | 1115B.8.1                                                                                                                                                                                                                                                                          |                    |
| Federal:                                                                              | 4.19.6                                                                                                                                                                                                                                                                             |                    |
| Modify I                                                                              | avatory/counter clearances                                                                                                                                                                                                                                                         | \$3,500            |
| Notes:                                                                                | Lavatory centerline is 14" (18" min). The space under the bowl is 24" (27" m measured 8" in from the front edge.                                                                                                                                                                   | in) whei           |
| State:                                                                                | 1115B.4.3 #1, 1115B.4.3 #2                                                                                                                                                                                                                                                         |                    |
| Federal:                                                                              | 4.19.2                                                                                                                                                                                                                                                                             |                    |
|                                                                                       |                                                                                                                                                                                                                                                                                    |                    |
| Replace                                                                               | or adjust water controls                                                                                                                                                                                                                                                           | \$500              |
| <b>Replace</b><br>Notes:                                                              | or adjust water controls Control requires grasping and twisting.                                                                                                                                                                                                                   | \$500              |
| Notes:                                                                                | •                                                                                                                                                                                                                                                                                  | \$500              |
| Notes:<br>State:                                                                      | Control requires grasping and twisting.                                                                                                                                                                                                                                            | \$500              |
| Notes:<br>State:<br>Federal:                                                          | Control requires grasping and twisting. 1115B.8.3                                                                                                                                                                                                                                  | \$500<br>\$100     |
| Notes:<br>State:<br>Federal:<br>Insulate                                              | Control requires grasping and twisting. 1115B.8.3 4.19.5, 4.27.4                                                                                                                                                                                                                   |                    |
| Notes:<br>State:<br>Federal:<br>Insulate<br>Notes:                                    | Control requires grasping and twisting. 1115B.8.3 4.19.5, 4.27.4 water lines                                                                                                                                                                                                       |                    |
| Notes:<br>State:<br>Federal:<br>Insulate<br>Notes:<br>State:                          | Control requires grasping and twisting.  1115B.8.3 4.19.5, 4.27.4  water lines  Hot water pipe not insulated.  1115B.4.3 #4                                                                                                                                                        |                    |
| Notes:<br>State:<br>Federal:<br>Insulate<br>Notes:<br>State:<br>Federal:              | Control requires grasping and twisting.  1115B.8.3 4.19.5, 4.27.4  water lines  Hot water pipe not insulated.  1115B.4.3 #4                                                                                                                                                        |                    |
| Notes: State: Federal: Insulate Notes: State: Federal: Replace                        | Control requires grasping and twisting.  1115B.8.3 4.19.5, 4.27.4  water lines  Hot water pipe not insulated.  1115B.4.3 #4 4.19.4                                                                                                                                                 | \$100              |
| Notes: State: Federal: Insulate Notes: State: Federal: Replace Notes:                 | Control requires grasping and twisting.  1115B.8.3 4.19.5, 4.27.4  water lines  Hot water pipe not insulated.  1115B.4.3 #4 4.19.4  or reposition fixtures                                                                                                                         | \$100              |
| Notes: State: Federal: Notes: State: Federal: Replace Notes: State:                   | Control requires grasping and twisting.  1115B.8.3 4.19.5, 4.27.4  water lines  Hot water pipe not insulated.  1115B.4.3 #4 4.19.4  or reposition fixtures  Space from the edge of the toilet to the nearest fixture is 4" (28" min).  1115B.4.1 #1                                | \$100              |
| Notes: State: Federal: Insulate Notes: State: Federal: Replace Notes: State: Federal: | Control requires grasping and twisting.  1115B.8.3 4.19.5, 4.27.4  water lines  Hot water pipe not insulated.  1115B.4.3 #4 4.19.4  or reposition fixtures  Space from the edge of the toilet to the nearest fixture is 4" (28" min).  1115B.4.1 #1                                | \$100              |
| Notes: State: Federal: Insulate Notes: State: Federal: Replace Notes: State: Federal: | Control requires grasping and twisting.  1115B.8.3 4.19.5, 4.27.4  water lines  Hot water pipe not insulated.  1115B.4.3 #4 4.19.4  or reposition fixtures  Space from the edge of the toilet to the nearest fixture is 4" (28" min).  1115B.4.1 #1 4.17.3                         | \$1,000<br>\$1,000 |
| Notes: State: Federal: Insulate Notes: State: Federal: Replace Notes: State: Federal: | Control requires grasping and twisting.  1115B.8.3 4.19.5, 4.27.4  water lines  Hot water pipe not insulated.  1115B.4.3 #4 4.19.4  or reposition fixtures  Space from the edge of the toilet to the nearest fixture is 4" (28" min).  1115B.4.1 #1 4.17.3  or reposition fixtures | \$1,000<br>\$1,000 |

| Floor 1                                          |                |
|--------------------------------------------------|----------------|
| 20 - 1 Single User Restroom                      | Priority: 4    |
| Increase or provide maneuvering or clear floo    | r area \$2,500 |
| Notes: Space in front of the water closet is 34" | (48" min).     |
| State: 1115B.3.1 #4.1                            |                |
| Federal: 4.17.3                                  |                |
| Replace toilet or adjust toilet seat height      | \$200          |
| Notes: Toilet seat height is 16" (17" to 19") AF | =.             |
| State: 1115B.4.1 #4                              |                |
| Federal: 4.16.3                                  |                |
| Replace or modify grab bars                      | \$700          |
| Notes: Grab bars are not provided.               |                |
| State: 1115B.4.1 #3, 1115B.4.1 #3.1, 1115B.4     | .1 #3.2        |
| Federal: 4.17.6                                  |                |