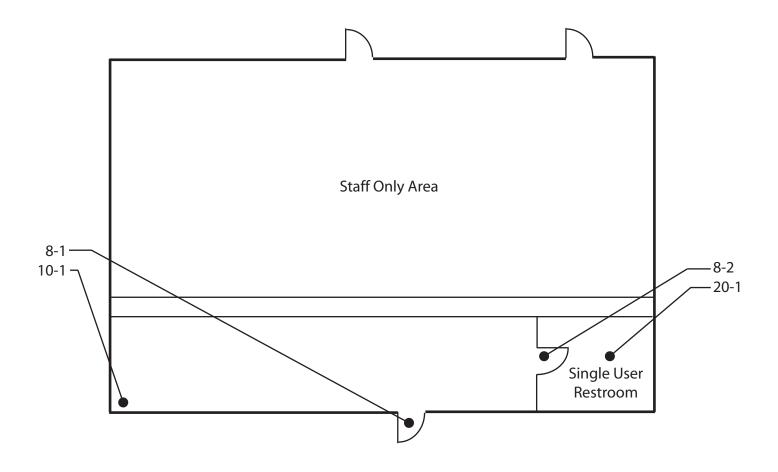

| 20 - 1                                                                                | Single User Restroom Priority:4                                                                                                                                                                                                                                                    |                    |
|---------------------------------------------------------------------------------------|------------------------------------------------------------------------------------------------------------------------------------------------------------------------------------------------------------------------------------------------------------------------------------|--------------------|
| Install s                                                                             | -                                                                                                                                                                                                                                                                                  | \$250              |
| Notes:                                                                                | California required signage not provided on the door.                                                                                                                                                                                                                              |                    |
| State:                                                                                | 1115B.6                                                                                                                                                                                                                                                                            |                    |
| Federal:                                                                              | 4.30.4                                                                                                                                                                                                                                                                             |                    |
| Install s                                                                             | ign                                                                                                                                                                                                                                                                                | \$250              |
| Notes:                                                                                | Federal required signage not provided on the latch side of the door. ISA not provided.                                                                                                                                                                                             |                    |
| State:                                                                                | 1115B.6, 1117B.5.1 #1, 1117B.5.5 #3, 1117B.5.8.1.2                                                                                                                                                                                                                                 |                    |
| Federal:                                                                              | 4.30.4                                                                                                                                                                                                                                                                             |                    |
| Replace                                                                               | or reposition dispensers or mirrors                                                                                                                                                                                                                                                | \$200              |
| Notes:                                                                                | Mirror is mounted so bottom of reflecting surface is 48" (40" max) AFF.                                                                                                                                                                                                            |                    |
| State:                                                                                | 1115B.8.1                                                                                                                                                                                                                                                                          |                    |
| Federal:                                                                              | 4.19.6                                                                                                                                                                                                                                                                             |                    |
| Modify I                                                                              | avatory/counter clearances                                                                                                                                                                                                                                                         | \$3,500            |
| Notes:                                                                                | Lavatory centerline is 14" (18" min). The space under the bowl is 24" (27" m measured 8" in from the front edge.                                                                                                                                                                   | in) whei           |
| State:                                                                                | 1115B.4.3 #1, 1115B.4.3 #2                                                                                                                                                                                                                                                         |                    |
| Federal:                                                                              | 4.19.2                                                                                                                                                                                                                                                                             |                    |
|                                                                                       |                                                                                                                                                                                                                                                                                    |                    |
| Replace                                                                               | or adjust water controls                                                                                                                                                                                                                                                           | \$500              |
| <b>Replace</b><br>Notes:                                                              | or adjust water controls Control requires grasping and twisting.                                                                                                                                                                                                                   | \$500              |
| Notes:                                                                                | •                                                                                                                                                                                                                                                                                  | \$500              |
| Notes:<br>State:                                                                      | Control requires grasping and twisting.                                                                                                                                                                                                                                            | \$500              |
| Notes:<br>State:<br>Federal:                                                          | Control requires grasping and twisting. 1115B.8.3                                                                                                                                                                                                                                  | \$500<br>\$100     |
| Notes:<br>State:<br>Federal:<br>Insulate                                              | Control requires grasping and twisting. 1115B.8.3 4.19.5, 4.27.4                                                                                                                                                                                                                   |                    |
| Notes:<br>State:<br>Federal:<br>Insulate<br>Notes:                                    | Control requires grasping and twisting. 1115B.8.3 4.19.5, 4.27.4 water lines                                                                                                                                                                                                       |                    |
| Notes:<br>State:<br>Federal:<br>Insulate<br>Notes:<br>State:                          | Control requires grasping and twisting.  1115B.8.3 4.19.5, 4.27.4  water lines  Hot water pipe not insulated.  1115B.4.3 #4                                                                                                                                                        |                    |
| Notes:<br>State:<br>Federal:<br>Insulate<br>Notes:<br>State:<br>Federal:              | Control requires grasping and twisting.  1115B.8.3 4.19.5, 4.27.4  water lines  Hot water pipe not insulated.  1115B.4.3 #4                                                                                                                                                        |                    |
| Notes: State: Federal: Insulate Notes: State: Federal: Replace                        | Control requires grasping and twisting.  1115B.8.3 4.19.5, 4.27.4  water lines  Hot water pipe not insulated.  1115B.4.3 #4 4.19.4                                                                                                                                                 | \$100              |
| Notes: State: Federal: Insulate Notes: State: Federal: Replace Notes:                 | Control requires grasping and twisting.  1115B.8.3 4.19.5, 4.27.4  water lines  Hot water pipe not insulated.  1115B.4.3 #4 4.19.4  or reposition fixtures                                                                                                                         | \$100              |
| Notes: State: Federal: Notes: State: Federal: Replace Notes: State:                   | Control requires grasping and twisting.  1115B.8.3 4.19.5, 4.27.4  water lines  Hot water pipe not insulated.  1115B.4.3 #4 4.19.4  or reposition fixtures  Space from the edge of the toilet to the nearest fixture is 4" (28" min).  1115B.4.1 #1                                | \$100              |
| Notes: State: Federal: Insulate Notes: State: Federal: Replace Notes: State: Federal: | Control requires grasping and twisting.  1115B.8.3 4.19.5, 4.27.4  water lines  Hot water pipe not insulated.  1115B.4.3 #4 4.19.4  or reposition fixtures  Space from the edge of the toilet to the nearest fixture is 4" (28" min).  1115B.4.1 #1                                | \$100              |
| Notes: State: Federal: Insulate Notes: State: Federal: Replace Notes: State: Federal: | Control requires grasping and twisting.  1115B.8.3 4.19.5, 4.27.4  water lines  Hot water pipe not insulated.  1115B.4.3 #4 4.19.4  or reposition fixtures  Space from the edge of the toilet to the nearest fixture is 4" (28" min).  1115B.4.1 #1 4.17.3                         | \$1,000<br>\$1,000 |
| Notes: State: Federal: Insulate Notes: State: Federal: Replace Notes: State: Federal: | Control requires grasping and twisting.  1115B.8.3 4.19.5, 4.27.4  water lines  Hot water pipe not insulated.  1115B.4.3 #4 4.19.4  or reposition fixtures  Space from the edge of the toilet to the nearest fixture is 4" (28" min).  1115B.4.1 #1 4.17.3  or reposition fixtures | \$1,000<br>\$1,000 |

| Floor 1                                          |                |
|--------------------------------------------------|----------------|
| 20 - 1 Single User Restroom                      | Priority: 4    |
| Increase or provide maneuvering or clear floo    | r area \$2,500 |
| Notes: Space in front of the water closet is 34" | (48" min).     |
| State: 1115B.3.1 #4.1                            |                |
| Federal: 4.17.3                                  |                |
| Replace toilet or adjust toilet seat height      | \$200          |
| Notes: Toilet seat height is 16" (17" to 19") AF | =.             |
| State: 1115B.4.1 #4                              |                |
| Federal: 4.16.3                                  |                |
| Replace or modify grab bars                      | \$700          |
| Notes: Grab bars are not provided.               |                |
| State: 1115B.4.1 #3, 1115B.4.1 #3.1, 1115B.4     | .1 #3.2        |
| Federal: 4.17.6                                  |                |