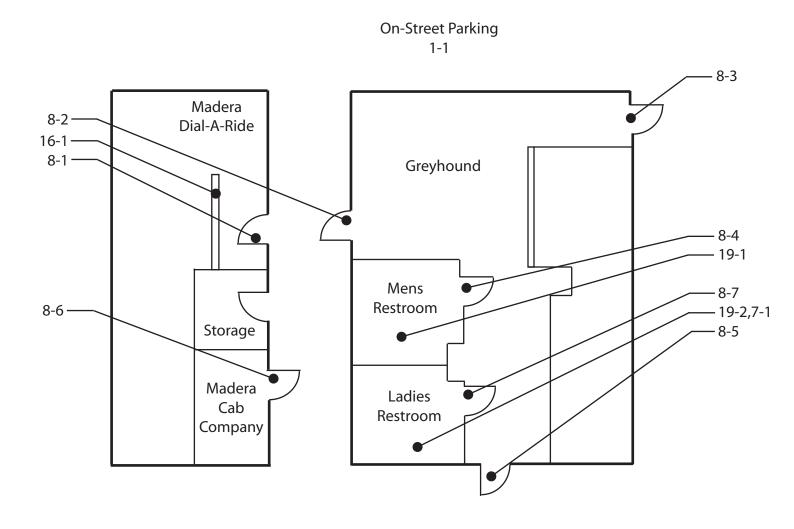

## **Appendix F: Facility Reports**

| Exterio   | or                                                                                                               |             |
|-----------|------------------------------------------------------------------------------------------------------------------|-------------|
| 1 - 1     | Parking Area                                                                                                     | Priority: 4 |
| Provide   | or modify accessible spaces                                                                                      | \$2,950     |
| Notes:    | There are a total of 17 parking spaces and 0 accessible accessible parking space closest to the building entranc |             |
| State:    | 1129B                                                                                                            |             |
| Federal:  | 4.1.2(5)(b)                                                                                                      |             |
| 6 - 1     | Stairway                                                                                                         | Priority: 4 |
| Install c | r modify handrails                                                                                               | \$2,000     |
| Notes:    | Handrails are not provided. There are 2 risers.                                                                  |             |
| State:    | 1133B.4.1.1                                                                                                      |             |
| Federal:  | 4.9.4                                                                                                            |             |
| Install t | ead striping                                                                                                     | \$30        |
| Notes:    | Indicator stripes are not provided. There are 2 risers.                                                          |             |
| State:    | 1127B.4, 1133B.4.4                                                                                               |             |
| Federal:  | -                                                                                                                |             |
| Replace   | stairs                                                                                                           | \$750       |
| Notes:    | Treads are not uniform. There are 2 risers.                                                                      |             |
| State:    | 1007.3, 1009.1, 1133B.4.5.3                                                                                      |             |
| Federal:  | 4.9.2                                                                                                            |             |

| 8 - 1 Door/Gate                                        | Priority: 4                |
|--------------------------------------------------------|----------------------------|
| Provide an accessible path of travel                   | \$2,000                    |
| Notes: Accessible path of travel to the door is not pr |                            |
| travel.                                                | ·                          |
| State: 1133B.1.1.1.1                                   |                            |
| Federal: 4.3.2                                         |                            |
| Replace or adjust door hardware                        | \$300                      |
| Notes: Doorknob requires grasping and twisting.        |                            |
| State: 1133B.2.5.2                                     |                            |
| Federal: 4.13.9                                        |                            |
| Replace or modify door threshold                       | \$300                      |
| Notes: Threshold is 2" (1/2" max) high.                |                            |
| State: 1133B.2.4.1                                     |                            |
| Federal: 4.13.8                                        |                            |
| Provide additional strike edge clearance               | \$3,000                    |
| Notes: Strike-edge clearance on the swing-side is 1    | 5" (24" min for exterior). |
| State: 1133B.2.4.3                                     |                            |
| Federal: 4.13.6                                        |                            |
| 8 - 2 Door/Gate                                        | Priority:4                 |
| Replace or adjust door hardware                        | \$300                      |
| Notes: Screen door - Doorknob requires grasping ar     | nd twisting.               |
| State: 1133B.2.5.2                                     |                            |
| Federal: 4.13.9                                        |                            |
| 8 - 3 Door/Gate                                        | Priority:4                 |
| Replace or adjust door hardware                        | \$300                      |
| Notes: Doorknob requires grasping and twisting.        |                            |
| State: 1133B.2.5.2                                     |                            |
| Federal: 4.13.9                                        |                            |
| Replace or modify door threshold                       | \$300                      |
| Notes: Threshold is 2.5" (1/2" max) high.              |                            |
| State: 1133B.2.4.1                                     |                            |
| Federal: 4.13.8                                        |                            |
| 8 - 4 Door/Gate                                        | Priority:4                 |
| Replace or adjust door hardware                        | \$300                      |
| Notes: Screen door - Doorknob requires grasping ar     | nd twisting.               |
| State: 1133B.2.5.2                                     |                            |
| Federal: 4.13.9                                        |                            |

| Floor 1                                                       |            |         |
|---------------------------------------------------------------|------------|---------|
| 8 - 5 Door/Gate                                               | Priority:4 |         |
| Enlarge door opening                                          |            | \$3,500 |
| Notes: Width of clear opening is 31" (32" min).               |            |         |
| State: 1133B.2.2, 1133B.2.3                                   |            |         |
| Federal: 4.13.5                                               |            |         |
| 8 - 6 Door/Gate                                               | Priority:4 |         |
| Enlarge door opening                                          |            | \$3,500 |
| Notes: Width of clear opening is 27.5" (32" min).             |            |         |
| State: 1133B.2.2, 1133B.2.3                                   |            |         |
| Federal: 4.13.5                                               |            |         |
| 8 - 7 Door/Gate                                               | Priority:4 |         |
| Enlarge door opening                                          |            | \$3,500 |
| Notes: Width of clear opening is 29.5" (32" min).             |            |         |
| State: 1133B.2.2, 1133B.2.3                                   |            |         |
| Federal: 4.13.5                                               |            |         |
| Replace or adjust door hardware                               |            | \$300   |
| Notes: Doorknob requires grasping and twisting.               |            |         |
| State: 1133B.2.5.2                                            |            |         |
| Federal: 4.13.9                                               |            |         |
| Provide additional strike edge clearance                      |            | \$3,000 |
| Notes: Strike-edge clearance on swing-side is 3.5" (18" min). |            |         |
| State: 1133B.2.4.3                                            |            |         |
| Federal: 4.13.6                                               |            |         |

| 20 - 1                                                                                | Single User Restroom Priority:4                                                                                                                                                                                                                                                    |                    |
|---------------------------------------------------------------------------------------|------------------------------------------------------------------------------------------------------------------------------------------------------------------------------------------------------------------------------------------------------------------------------------|--------------------|
| Install s                                                                             | -                                                                                                                                                                                                                                                                                  | \$250              |
| Notes:                                                                                | California required signage not provided on the door.                                                                                                                                                                                                                              |                    |
| State:                                                                                | 1115B.6                                                                                                                                                                                                                                                                            |                    |
| Federal:                                                                              | 4.30.4                                                                                                                                                                                                                                                                             |                    |
| Install s                                                                             | ign                                                                                                                                                                                                                                                                                | \$250              |
| Notes:                                                                                | Federal required signage not provided on the latch side of the door. ISA not provided.                                                                                                                                                                                             |                    |
| State:                                                                                | 1115B.6, 1117B.5.1 #1, 1117B.5.5 #3, 1117B.5.8.1.2                                                                                                                                                                                                                                 |                    |
| Federal:                                                                              | 4.30.4                                                                                                                                                                                                                                                                             |                    |
| Replace                                                                               | or reposition dispensers or mirrors                                                                                                                                                                                                                                                | \$200              |
| Notes:                                                                                | Mirror is mounted so bottom of reflecting surface is 48" (40" max) AFF.                                                                                                                                                                                                            |                    |
| State:                                                                                | 1115B.8.1                                                                                                                                                                                                                                                                          |                    |
| Federal:                                                                              | 4.19.6                                                                                                                                                                                                                                                                             |                    |
| Modify I                                                                              | avatory/counter clearances                                                                                                                                                                                                                                                         | \$3,500            |
| Notes:                                                                                | Lavatory centerline is 14" (18" min). The space under the bowl is 24" (27" m measured 8" in from the front edge.                                                                                                                                                                   | in) whei           |
| State:                                                                                | 1115B.4.3 #1, 1115B.4.3 #2                                                                                                                                                                                                                                                         |                    |
| Federal:                                                                              | 4.19.2                                                                                                                                                                                                                                                                             |                    |
|                                                                                       |                                                                                                                                                                                                                                                                                    |                    |
| Replace                                                                               | or adjust water controls                                                                                                                                                                                                                                                           | \$500              |
| <b>Replace</b><br>Notes:                                                              | or adjust water controls Control requires grasping and twisting.                                                                                                                                                                                                                   | \$500              |
| Notes:                                                                                | •                                                                                                                                                                                                                                                                                  | \$500              |
| Notes:<br>State:                                                                      | Control requires grasping and twisting.                                                                                                                                                                                                                                            | \$500              |
| Notes:<br>State:<br>Federal:                                                          | Control requires grasping and twisting. 1115B.8.3                                                                                                                                                                                                                                  | \$500<br>\$100     |
| Notes:<br>State:<br>Federal:<br>Insulate                                              | Control requires grasping and twisting. 1115B.8.3 4.19.5, 4.27.4                                                                                                                                                                                                                   |                    |
| Notes:<br>State:<br>Federal:<br>Insulate<br>Notes:                                    | Control requires grasping and twisting. 1115B.8.3 4.19.5, 4.27.4 water lines                                                                                                                                                                                                       |                    |
| Notes:<br>State:<br>Federal:<br>Insulate<br>Notes:<br>State:                          | Control requires grasping and twisting.  1115B.8.3 4.19.5, 4.27.4  water lines  Hot water pipe not insulated.  1115B.4.3 #4                                                                                                                                                        |                    |
| Notes:<br>State:<br>Federal:<br>Insulate<br>Notes:<br>State:<br>Federal:              | Control requires grasping and twisting.  1115B.8.3 4.19.5, 4.27.4  water lines  Hot water pipe not insulated.  1115B.4.3 #4                                                                                                                                                        |                    |
| Notes: State: Federal: Insulate Notes: State: Federal: Replace                        | Control requires grasping and twisting.  1115B.8.3 4.19.5, 4.27.4  water lines  Hot water pipe not insulated.  1115B.4.3 #4 4.19.4                                                                                                                                                 | \$100              |
| Notes: State: Federal: Insulate Notes: State: Federal: Replace Notes:                 | Control requires grasping and twisting.  1115B.8.3 4.19.5, 4.27.4  water lines  Hot water pipe not insulated.  1115B.4.3 #4 4.19.4  or reposition fixtures                                                                                                                         | \$100              |
| Notes: State: Federal: Notes: State: Federal: Replace Notes: State:                   | Control requires grasping and twisting.  1115B.8.3 4.19.5, 4.27.4  water lines  Hot water pipe not insulated.  1115B.4.3 #4 4.19.4  or reposition fixtures  Space from the edge of the toilet to the nearest fixture is 4" (28" min).  1115B.4.1 #1                                | \$100              |
| Notes: State: Federal: Insulate Notes: State: Federal: Replace Notes: State: Federal: | Control requires grasping and twisting.  1115B.8.3 4.19.5, 4.27.4  water lines  Hot water pipe not insulated.  1115B.4.3 #4 4.19.4  or reposition fixtures  Space from the edge of the toilet to the nearest fixture is 4" (28" min).  1115B.4.1 #1                                | \$100              |
| Notes: State: Federal: Insulate Notes: State: Federal: Replace Notes: State: Federal: | Control requires grasping and twisting.  1115B.8.3 4.19.5, 4.27.4  water lines  Hot water pipe not insulated.  1115B.4.3 #4 4.19.4  or reposition fixtures  Space from the edge of the toilet to the nearest fixture is 4" (28" min).  1115B.4.1 #1 4.17.3                         | \$1,000<br>\$1,000 |
| Notes: State: Federal: Insulate Notes: State: Federal: Replace Notes: State: Federal: | Control requires grasping and twisting.  1115B.8.3 4.19.5, 4.27.4  water lines  Hot water pipe not insulated.  1115B.4.3 #4 4.19.4  or reposition fixtures  Space from the edge of the toilet to the nearest fixture is 4" (28" min).  1115B.4.1 #1 4.17.3  or reposition fixtures | \$1,000<br>\$1,000 |

| Floor 1                                          |                |
|--------------------------------------------------|----------------|
| 20 - 1 Single User Restroom                      | Priority: 4    |
| Increase or provide maneuvering or clear floo    | r area \$2,500 |
| Notes: Space in front of the water closet is 34" | (48" min).     |
| State: 1115B.3.1 #4.1                            |                |
| Federal: 4.17.3                                  |                |
| Replace toilet or adjust toilet seat height      | \$200          |
| Notes: Toilet seat height is 16" (17" to 19") AF | =.             |
| State: 1115B.4.1 #4                              |                |
| Federal: 4.16.3                                  |                |
| Replace or modify grab bars                      | \$700          |
| Notes: Grab bars are not provided.               |                |
| State: 1115B.4.1 #3, 1115B.4.1 #3.1, 1115B.4     | .1 #3.2        |
| Federal: 4.17.6                                  |                |