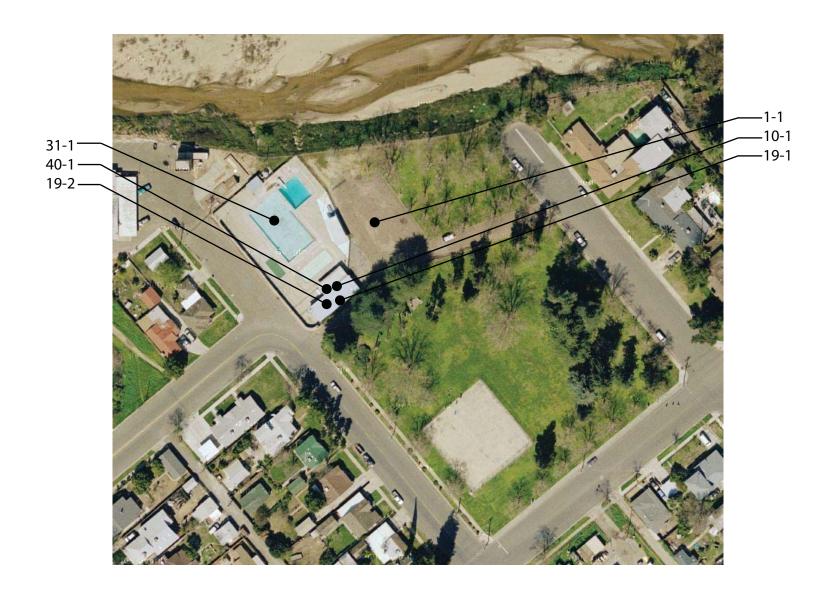

#### Centennial Park

| Exterio   | r                                                                                   |                                       |     |
|-----------|-------------------------------------------------------------------------------------|---------------------------------------|-----|
| 1-1       | Parking Area                                                                        | Priority: 1                           |     |
| nstall si | gn for unauthorized parking                                                         | \$4                                   | -00 |
| Notes:    | Tow-away sign is not provided.                                                      |                                       |     |
| State:    | 1129B.4, 1133B.8.6.3                                                                |                                       |     |
| Federal:  | -                                                                                   |                                       |     |
| 10 - 1    | Drinking Fountain                                                                   | Priority: 3                           |     |
| Provide   | wing walls or textured floor surface                                                | \$7                                   | '50 |
| Notes:    | Drinking fountain is not located in an alcove                                       | e. Provide wing walls.                |     |
| State:    | 1115B.4.6 #3                                                                        |                                       |     |
| ederal:   | 4.15.5                                                                              |                                       |     |
| 19 - 1    | Multiple User Restroom                                                              | Priority:2                            |     |
| nsulate   | water lines                                                                         | \$1                                   | 00  |
| Notes:    | Women's Restroom (Under Construction) -                                             | Pipes are not insulated.              |     |
| State:    | 1115B.4.3 #4                                                                        |                                       |     |
| ederal:   | 4.19.4                                                                              |                                       |     |
| Provide   | or replace stall door hardware                                                      | \$2                                   | 200 |
| Notes:    | Women's Restroom (Under Construction) - installed on the front and back of compartm | •                                     |     |
| State:    | 1115B.3.1 #4.5                                                                      |                                       |     |
| Federal:  | 4.13.9                                                                              |                                       |     |
| Replace   | or reposition fixtures                                                              | \$1,0                                 | 00  |
| Notes:    | Women's Restroom (Under Construction) - the toilet is 18-1/4" (18" absolute).       | Space from the wall to the centerline | of  |
| State:    | 1115B.7.1.3                                                                         |                                       |     |
| ederal:   | 4.17.3                                                                              |                                       |     |
| Replace   | or reposition dispensers or mirrors                                                 | \$2                                   | 250 |
| Notes:    | Women's Restroom (Under Construction) - been installed.                             | Toilet paper dispenser have not yet   |     |
| State:    | 1115B.8.4                                                                           |                                       |     |
| ederal:   | 4.16.6                                                                              |                                       |     |
| Replace   | or reposition dispensers or mirrors                                                 | \$2                                   | 250 |
| Notes:    | Women's Restroom (Under Construction) - been installed.                             | Paper towel dispenser have not yet    |     |
| State:    | 1115B.8.3                                                                           |                                       |     |
| ederal:   | 4.23.7                                                                              |                                       |     |

#### Centennial Park

| Exterio  | r                                                                         |                                            |
|----------|---------------------------------------------------------------------------|--------------------------------------------|
| 19 - 2   | Multiple User Restroom                                                    | Priority: 2                                |
| Modify I | avatory/counter clearances                                                | \$3,500                                    |
| Notes:   | Men's Restroom (Under Construction) - max). Dimensions: 8'8"L x 25.25" W. | Height of lavatory counter is 34-3/4" (34" |
| State:   | 1115B.4.3 #2                                                              |                                            |
| Federal: | 4.19.2                                                                    |                                            |
| Replace  | or reposition dispensers or mirrors                                       | \$250                                      |
| Notes:   | Men's Restroom (Under Construction) - installed.                          | Paper towel dispenser have not yet been    |
| State:   | 1115B.8.3                                                                 |                                            |
| Federal: | 4.23.7                                                                    |                                            |
| Modify s | tall partitions and doors                                                 | \$500                                      |
| Notes:   | Men's Restroom (Under Construction) - been installed.                     | Compartment stall partitions have not yet  |
| State:   | -                                                                         |                                            |
| Federal: | 4.17.3                                                                    |                                            |
| Replace  | or reposition urinal                                                      | \$1,500                                    |
| Notes:   | Men's Restroom (Under Construction) -                                     | Urinal is mounted 19-3/4" (17" max) AFF.   |
| State:   | 1115B.4.2 #1                                                              |                                            |
| Federal: | 4.18.2                                                                    |                                            |
| 31 - 1   | Swimming Pool / Wading Pools / Spas                                       | (int. or ext.) Priority:2                  |
| Provide  | an accessible swimming pool lift                                          | \$0                                        |
| Notes:   | Swimming pool lift is not provided. How                                   | ever, pool life is on order.               |
| State:   | 1104B.4.3                                                                 |                                            |
| Federal: | 15.8.5.1                                                                  |                                            |
| 40 - 1   | Outdoor Rinsing Shower                                                    | Priority: 2                                |
| Replace  | or modify grab bars                                                       | \$350                                      |
| Notes:   | Grab bars are not provided.                                               |                                            |
| State:   | <del>-</del>                                                              |                                            |
| Federal: | 320.3, 320.5                                                              |                                            |