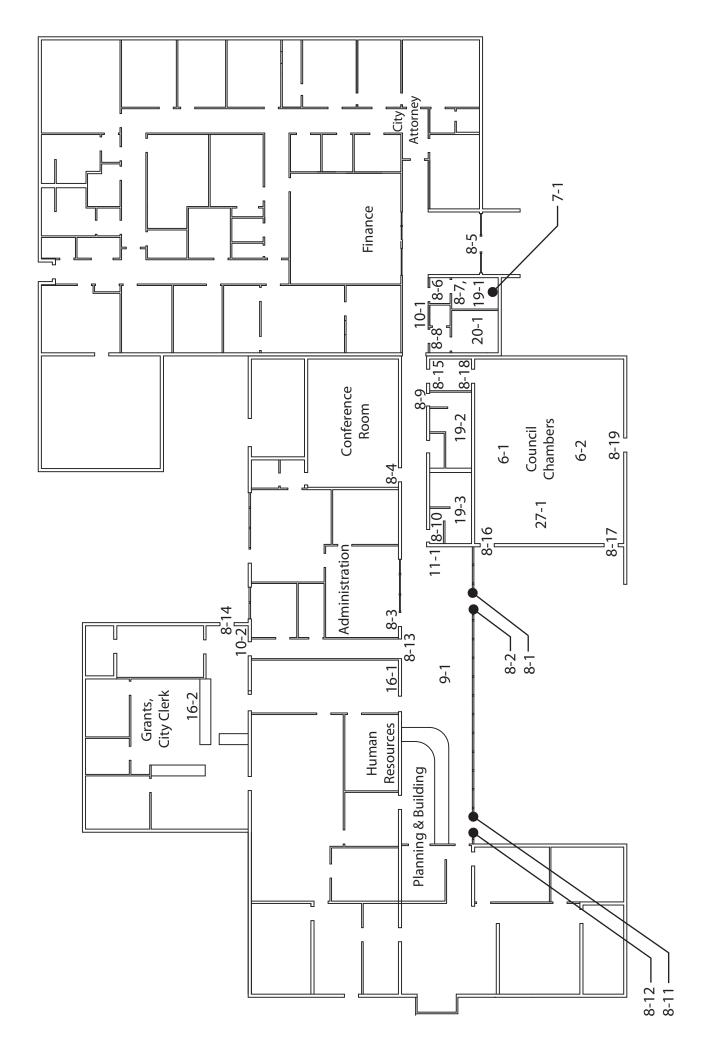

| Floor 1    |                                                    | Driority 4                |          |
|------------|----------------------------------------------------|---------------------------|----------|
|            | oor/Gate                                           | Priority: 1               |          |
| Provide s  | ign(s) indicating accessible entries and faci      | lities                    | \$100    |
| Notes: I   | nternational Symbol of Accessibility is not provi  | ided at the accessible er | ntrance. |
| State: 1   | 117B.5.8.1.2, 1127B.3                              |                           |          |
| Federal: 4 | I.13.6                                             |                           |          |
| Install or | modify permanent room signs                        |                           | \$250    |
| Notes: 7   | There is an exit sign but Braille is not provided. |                           |          |
| State: 1   | 011.3 #3                                           |                           |          |
| Federal:   | -                                                  |                           |          |
| 8 - 2 D    | oor/Gate                                           | Priority: 2               |          |
| Adjust do  | or closer                                          |                           | \$100    |
| Notes: 0   | Operating effort is 6 lbs (5 lbs max).             |                           |          |
| State: 1   | 133B.2.5                                           |                           |          |
| Federal: 4 | l.13.11                                            |                           |          |
| 10 - 1 D   | rinking Fountain                                   | Priority: 3               |          |
| Replace o  | r reposition drinking fountain                     |                           | \$3,500  |
| Notes: F   | Hi-low drinking fountain is not provided.          |                           |          |
| State: 1   | 115B.4.6 #1                                        |                           |          |
| Federal: 4 | I.1.6                                              |                           |          |

| Floor 1    |                                                                                                                                              |                      |
|------------|----------------------------------------------------------------------------------------------------------------------------------------------|----------------------|
| 20 - 1     | Single User Restroom F                                                                                                                       | Priority: 2          |
| Install s  | ign                                                                                                                                          | \$250                |
| Notes:     | California required signage is not provided.                                                                                                 |                      |
| State:     | 1115B.6                                                                                                                                      |                      |
| Federal:   | 4.30.4                                                                                                                                       |                      |
| Install si | ign                                                                                                                                          | \$250                |
| Notes:     | Federal required signage is not provided on the latch side provided.                                                                         | of the door. ISA not |
| State:     | 1115B.6, 1117B.5.1 #1, 1117B.5.5 #3, 1117B.5.8.1.2                                                                                           |                      |
| Federal:   | 4.30.4                                                                                                                                       |                      |
| Replace    | or reposition dispensers or mirrors                                                                                                          | \$200                |
| Notes:     | Mirror is mounted so bottom of reflecting surface is 45" (40                                                                                 | 0" max) AFF.         |
| State:     | 1115B.8.1                                                                                                                                    |                      |
| Federal:   | 4.19.6                                                                                                                                       |                      |
| Replace    | or reposition dispensers or mirrors                                                                                                          | \$250                |
| Notes:     | Towel dispenser is 56" (40" max) AFF. Lower towel dispen                                                                                     | nser.                |
| State:     | 1115B.8.3                                                                                                                                    |                      |
| Federal:   | 4.23.7                                                                                                                                       |                      |
| Replace    | or reposition dispensers or mirrors                                                                                                          | \$100                |
| Notes:     | Seat cover dispenser is 45" (40" max) AFF. Lower seat co                                                                                     | ver dispenser.       |
| State:     | 1115B.8.3                                                                                                                                    |                      |
| Federal:   | 4.23.7                                                                                                                                       |                      |
| Replace    | or modify grab bars                                                                                                                          | \$350                |
| Notes:     | Side grab bar is centered 33-1/4" (33" absolute) AFF. Side the front end is 50" (54" min) from the back wall. Side grab front of the toilet. | •                    |
| State:     | 1115B.4.1 #3, 1115B.4.1 #3.1, 1115B.4.1 #3.2                                                                                                 |                      |
| Federal:   | 4.17.6                                                                                                                                       |                      |

| Floor 1                                                    |                          |       |
|------------------------------------------------------------|--------------------------|-------|
| 8 - 2 Door/Gate                                            | Priority: 1              |       |
| Adjust door closer                                         |                          | \$100 |
| Notes: Operating effort is 13 lbs (5 lbs max).             |                          |       |
| State: 1133B.2.5                                           |                          |       |
| Federal: 4.13.11                                           |                          |       |
| 8 - 3 Door/Gate                                            | Priority:4               |       |
| Provide or modify door kickplate                           |                          | \$100 |
| Notes: Doorstop is mounted on kickplate. Kickplate is 4" ( | (10" min) high.          |       |
| State: 1133B.2.6                                           |                          |       |
| Federal: -                                                 |                          |       |
| 8 - 4 Door/Gate                                            | Priority: 2              |       |
| Provide or modify door kickplate                           |                          | \$100 |
| Notes: Doorstop is mounted on kickplate.                   |                          |       |
| State: 1133B.2.6                                           |                          |       |
| Federal: -                                                 |                          |       |
| Install or modify permanent room signs                     |                          | \$250 |
| Notes: There is an exit sign but Braille is not provided.  |                          |       |
| State: 1011.3 #3                                           |                          |       |
| Federal: -                                                 |                          |       |
| 8 - 5 Door/Gate                                            | Priority: 1              |       |
| Adjust door closer                                         |                          | \$100 |
| Notes: Operating effort is 8 lbs (5 lbs max).              |                          |       |
| State: 1133B.2.5                                           |                          |       |
| Federal: 4.13.11                                           |                          |       |
| Provide sign(s) indicating accessible entries and faciliti | es                       | \$100 |
| Notes: Accessible entry not marked by the International S  | Symbol of Accessibility. |       |
| State: 1117B.5.8.1.2, 1127B.3                              |                          |       |
| Federal: 4.13.6                                            |                          |       |
| Install or modify permanent room signs                     |                          | \$250 |
| Notes: There is an exit sign but Braille is not provided.  |                          |       |
| State: 1011.3 #3                                           |                          |       |
| Federal: -                                                 |                          |       |