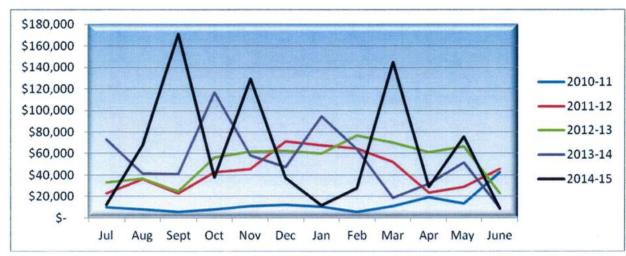

For All Revenue, Expense Accounts Zero Balance Accounts NOT Included

| Account          | Description                                     | Period Actuals | YTD Actuals | YTD Budget | Variance   | % Of Budget |
|------------------|-------------------------------------------------|----------------|-------------|------------|------------|-------------|
|                  | d Hsg TI Housing Asset                          |                |             |            |            |             |
| Account: Revenue | TW VS P                                         |                |             | 1000       | 10 100 17  | 2.22        |
| 2001-8163        | Interest Income - Loans                         | 12,199.47-     | 12,199.47-  | 0.00       | 12,199.47  | 0.00        |
| 2001-8190        | Rental Income                                   | 36,600.00-     | 36,600.00-  | 0.00       | 36,600.00  | 0.00        |
| 2001-8657        | Miscellaneous Revenue                           | 12,177.34-     | 12,177.34-  | 0.00       | 12,177.34  | 0.00        |
| 2001-8659        | Refunds and Reimbursements                      | 19,464.00-     | 19,464.00-  | 0.00       | 19,464.00  | 0.00        |
| 2001-8671        | Sale of Real Estate                             | 158,000.00-    | 158,000.00- | 0.00       | 158,000.00 | 0.00        |
|                  | NET Account: Revenue:                           | 238,440.81-    | 238,440.81- | 0.00       | 238,440.81 | 0.00        |
| Account: Expense |                                                 |                |             |            |            |             |
| 2001-1010        | Salaries - Full-time                            | 25,636.16      | 25,636.16   | 0.00       | 25,636.16- | 0.00        |
| 2001-1020        | Salaries - Part-time                            | 1,792.31       | 1,792.31    | 0.00       | 1,792.31-  | 0.00        |
| 2001-1040        | Salaries - Leave Payout                         | 1,502.49       | 1,502.49    | 0.00       | 1,502.49-  | 0.00        |
| 2001-2000        | Public Employees Retirement System              | 5,204.69       | 5,204.69    | 0.00       | 5,204.69-  | 0.00        |
| 2001-2002        | Long Term Disability Insurance                  | 76.09          | 76.09       | 0.00       | 76.09-     | 0.00        |
| 2001-2003        | Life Insurance Premiums                         | 18.75          | 18.75       | 0.00       | 18.75-     | 0.00        |
| 2001-2004        | Worker's Compensation Insurance                 | 2,043.15       | 2,043.15    | 0.00       | 2,043.15-  | 0.00        |
| 2001-2005        | Medicare Tax - Employer's Share                 | 432.59         | 432.59      | 0.00       | 432.59-    | 0.00        |
| 2001-2007        | Deferred Compensation - Part-time               | 63.44          | 63.44       | 0.00       | 63.44-     | 0.00        |
| 2001-2008        | Deferred Compensation - Full-time               | 2,548.22       | 2,548.22    | 0.00       | 2,548.22-  | 0.00        |
| 2001-2009        | Unemployment Insurance Premiums                 | 106.71         | 106.71      | 0.00       | 106.71-    | 0.00        |
| 2001-2010        | Section 125 Benefit Allow.                      | 3,627.67       | 3,627.67    | 0.00       | 3,627.67-  | 0.00        |
| 2001-3001        | Gas and Electric Utilities                      | 3,672.15       | 3,672.15    | 0.00       | 3,672.15-  | 0.00        |
| 2001-3002        | Telephone and Fax Charges                       | 406.57         | 406.57      | 0.00       | 406.57-    | 0.00        |
| 2001-3011        | Adveritising - Bids and Legal Notice            | 825.76         | 825.76      | 0.00       | 825.76-    | 0.00        |
| 2001-3016        | Office Supplies - Expendable                    | 12.16          | 12.16       | 0.00       | 12.16-     | 0.00        |
| 2001-3018        | Postage / Other Mailing Charges                 | 6.21           | 6.21        | 0.00       | 6.21-      | 0.00        |
| 2001-3040        | Contracted Services                             | 4,122.29       | 4,122,29    | 0.00       | 4,122,29-  | 0.00        |
| 2001-3115        | Taxes and Assessments                           | 7,918.02       | 7,918.02    | 0.00       | 7,918.02-  | 0.00        |
| 2001-3120        | Other Supplies                                  | 33.29          | 33.29       | 0.00       | 33.29-     | 0.00        |
| 2001-3130        | Building Supplies, Keys and Repairs             | 301.01         | 301.01      | 0.00       | 301.01-    | 0.00        |
| 2001-3135        | Rental Property Maintenance                     | 696.81         | 696.81      | 0.00       | 696.81-    | 0.00        |
| 2002-3069        | Disposal Costs                                  | 3,819.35       | 3,819.35    | 0.00       | 3,819.35-  | 0.00        |
| 2002-3802        | Acquisition / Demolition                        | 27,725.00      | 27,725.00   | 0.00       | 27,725.00- | 0.00        |
|                  | NET Account: Expense:                           | 92,590.89      | 92,590.89   | 0.00       | 92.590.89- | 0.00        |
|                  | TOTAL Fund 40200: Low/Mod Hsg TI Housing Asset: | 145,849.92-    | 145,849.92- | 0.00       | 145,849.92 | 0.00        |