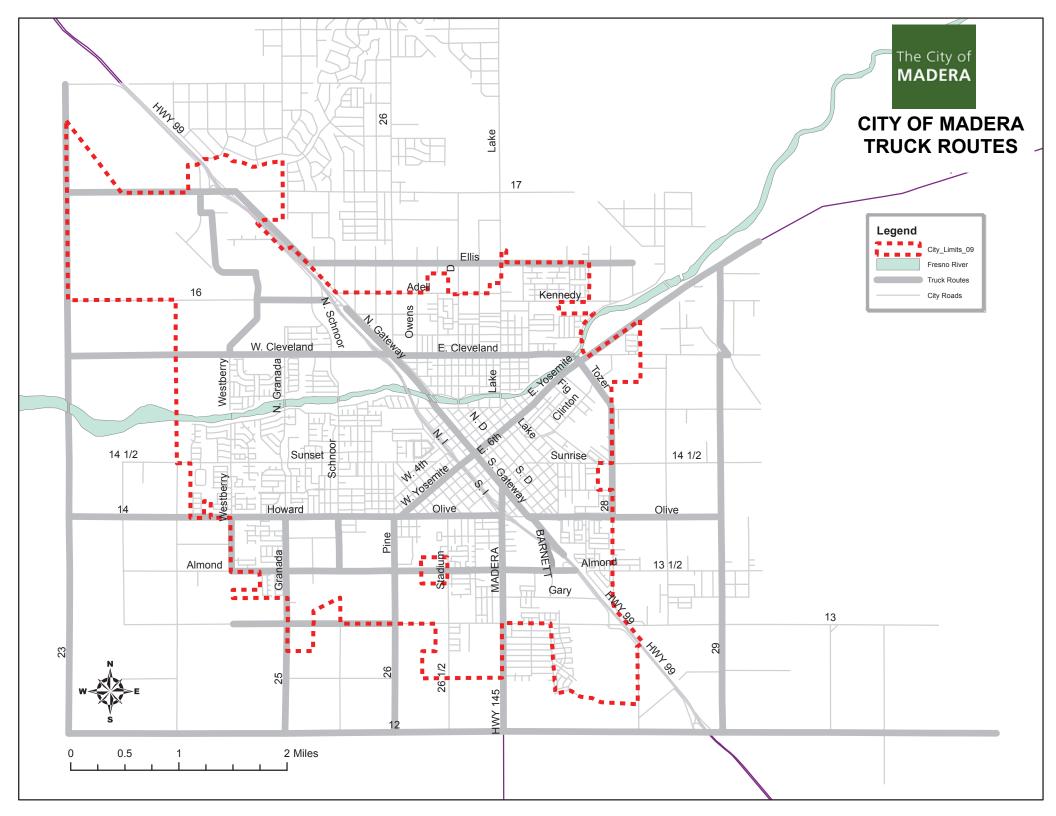

## **Transportation Permit Requirements**

- -\$16.00 permit processing fee along with completed application for single trip. Please refer to the City of Madera Approved Truck Route map when planning your trip.
- -\$90.00 permit processing fee for annual permit. Please refer to the City of Madera Approved Truck Route map when planning your trip.

The City of Madera Truck Route system is designed primarily for the purpose of overweight loads, and does not necessarily accommodate wider, taller or longer loads. It is the responsibility of the applicant/permittee to verify the requested route can accommodate the load permitted. The applicant/permittee also assumes all responsibility for any injury to persons or damage to public or private property caused directly or indirectly by the transportation of vehicles and loads moving under the authority of this permit. Furthermore, the applicant/permittee agrees to hold the City of Madera and its employees harmless from all suits, claims, damages or proceedings of any kind, as a direct or indirect result of the transportation of the permitted vehicle/load.