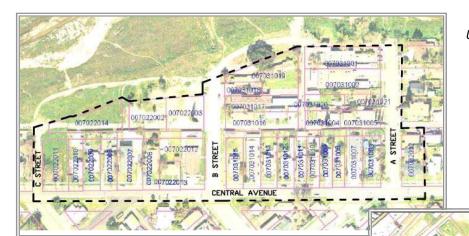

## **Riverwalk Subdivision (Central Avenue/Fresno River)**

The Agency is continuing the process of assembling parcels for a single-family subdivision between Central Avenue and the Fresno River, and North A Street and North C Street. The project site and properties acquired to date are outlined below. The Agency has contracted with **Triad Architecture and Planning** and **Blair, Church & Flynn** for planning, architectural and civil engineering services.

#### **Project Consultants**

- Giersch and Associates Design and Engineering Services
- Peter S. Cooper, MAI Appraisal Services
- M3 Environmental Asbestos Survey
- Overland, Pacific & Cutler Relocation Services
- Kroeker, Inc. Building Demolition, Phase 13
- PARC Asbestos Removal, Phase 13
- Selsor Construction Building Demolition, Phase 14
- Janus Corp. Asbestos Removal, Phase 14
- Blair, Church & Flynn Design and Engineering Services
- Triad Architecture Precise Plan
- California Utility Consultants Utility Design