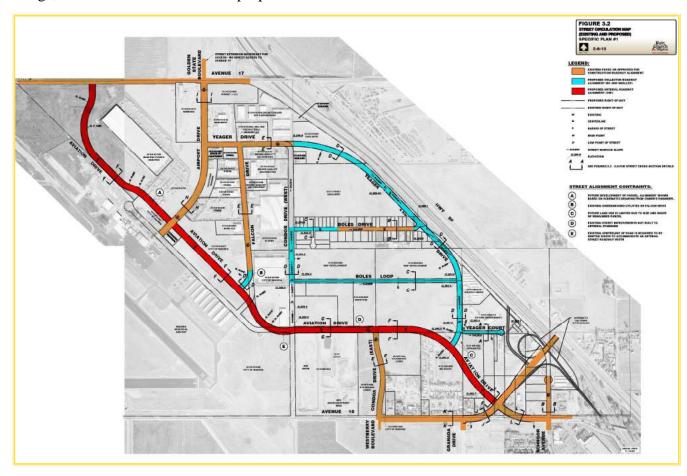

#### **Airport Infrastructure Analysis**

The Agency has a \$89,500.00 contract with Blair, Church & Flynn to develop an infrastructure master plan for the Airport Business Park and certain adjacent parcels. The plan addresses sewer, water, storm drainage, and traffic circulation. The proposed traffic circulation element is illustrated below.

*Legend:* Brown – Existing paved or approved for construction roadway

Blue – Proposed collector roadway Red – Proposed arterial roadway