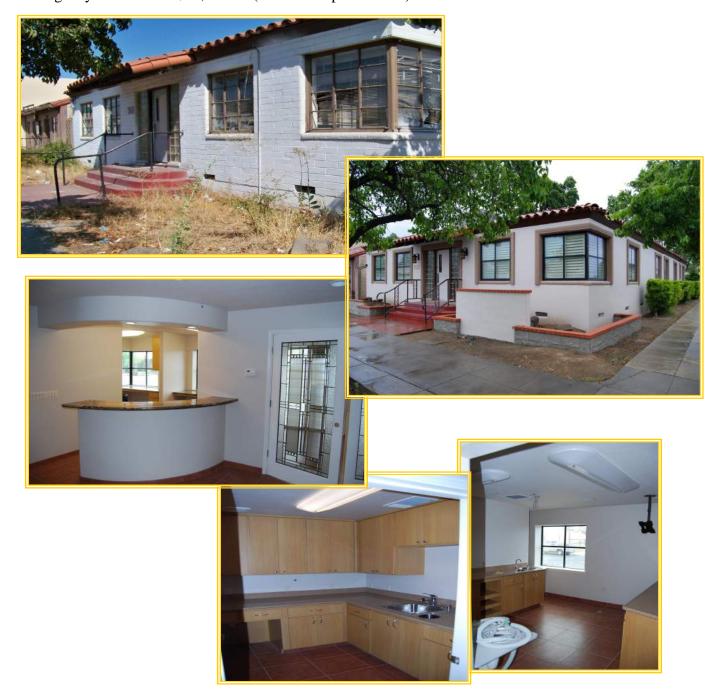

Grand opening scheduled for May 20, 2010

**RDA Office Relocation** 

NOT A PART EXISTING BUILDING

# **MAJOR PROGRAMS AND PROJECTS**

Private sector participants include the following:

- Peter S. Cooper, MAI Appraisal Services
- Giersch and Associates Design/Engineering for Demolition Phase
- M3 Environmental Asbestos Survey
- TRIAD Architects Project Design
- Facility Designs Interior Furniture Design
- System Concepts, Inc. Filing System Design
- California Utility Consultants Underground Utility Design
- Nolte Associates , Inc. Design Offsite Improvements
- Janus Corp. Asbestos Removal
- Mark Wilson Construction Contractor

Proposed Redevelopment Office Action to commit the Action to commit the Action to the

A6.3

**Estimated Completion Date is October 2010** 

ALLEY

The Agency is in the process of a \$2,048,935.00

#### RDA OFFICE RELOCATION PROJECT

<u>Description</u> – The Agency awarded the contract for the rehabilitation of the former Bank of America/EDD building located at 428 East Yosemite Avenue to Mark Wilson Construction. The project is to be completed by October 15, 2010.

#### **Recommended Funding**

2009/2010 Funding

- Architectural-Engineering-Utility Design/Office Furniture-File Storage/Construction \$2,054,726
   2010/2011 Funding
  - No new funding is anticipated.