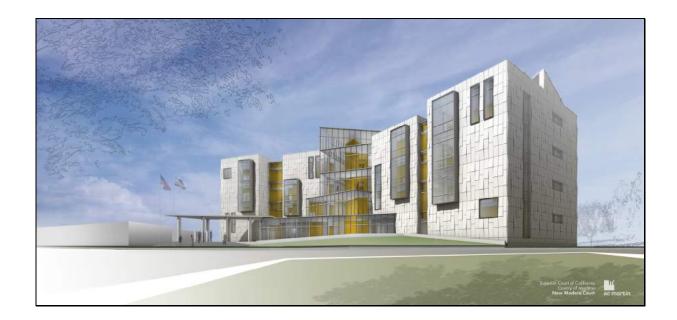

#### **Courthouse Relocation Project**

The Redevelopment Agency has contracted with the Administrative Office of the Courts (AOC) to coordinate land acquisition, environmental remediation, demolition and utility/canal relocation for a new courthouse for the residents of Madera County. Per the terms of the agreement, a clean vacant site must be delivered to AOC by December 2, 2010 with construction to begin in late 2011.

The new courthouse consists of approximately 123,117 square feet, which includes ten (10) courtrooms, judges' chambers, court administration, administrative support services and building support services. It will be a four-story structure with a full basement.

The project also includes an above-ground parking structure of approximately 88,140 square feet that will accommodate approximately 259 vehicles. The Agency is contributing \$2.9 million from the reimbursement agreement and the costs of the Bravo and Rangel acquisitions for a total contribution of \$3,726,528.00.