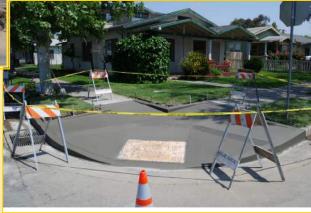

# Façade Renovation Program

The Agency partnered with Dr. Emilio Garcia to upgrade the property at 500 East Yosemite Avenue.

- Property Owner Investment: \$144,000.00 (Interior improvements)
- Agency Investment: \$25,660.00 (Exterior improvements)