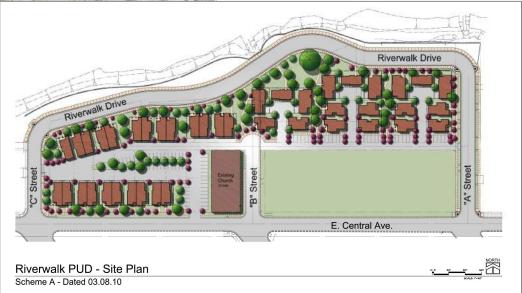

# **Riverwalk Subdivision Street Improvements**

The Agency has contracted with Blair, Church & Flynn for design and engineering services related to street improvements to serve the Riverwalk Subdivision. The new street will be constructed along the Fresno River and connect A and C Streets.

## **Riverwalk Subdivision (Central Avenue/Fresno River)**

The Agency is continuing the process of assembling parcels for a single-family subdivision between Central Avenue and the Fresno River, and North A Street and North C Street. The project site and properties acquired to date are outlined below. The Agency has contracted with **Triad Architecture and Planning** and **Blair, Church & Flynn** for planning, architectural and civil engineering services.