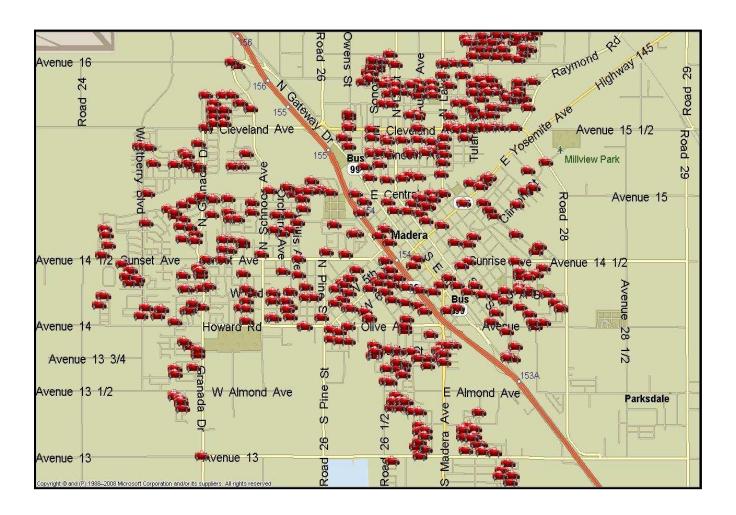

#### ABANDONED VEHICLES

The program is primarily funded through a locally established **Abandoned Vehicle Authority.** Abandoned Vehicle Officers are Jim Long, Robert Silva and Bill Driggs.

Page 65

A pin map illustrating the location of abandoned vehicles throughout the City in the 2009/2010 fiscal year follows.