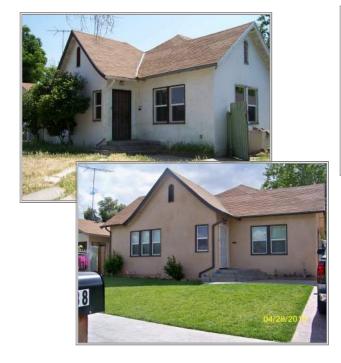

## **Exterior Home Improvement Grant Program**

The Agency provides \$12,000 in home improvement funding for eligible families. The property owner must execute an affordability covenant for a period of 45 years if owner occupied and 55 years if tenant occupied. A total of 36 projects were funded in 2009/2010. A sampling of the projects is illustrated below.