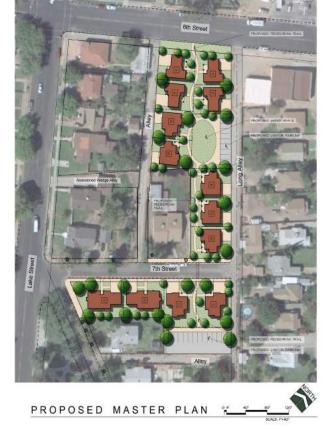

## **Riverwalk Subdivision (Central Avenue/Fresno River)**

The Agency is continuing the process of assembling parcels for a single-family subdivision between Central Avenue and the Fresno River, and North A Street and North C Street. The project site and properties acquired to date are outlined below. The Agency has contracted with **Triad Architecture and Planning** and **Blair, Church & Flynn** for planning, architectural and civil engineering services.

#### **Project Consultants**

- Giersch and Associates Design and Engineering Services
- Peter S. Cooper, MAI Appraisal Services
- M3 Environmental Asbestos Survey
- Overland, Pacific & Cutler Relocation Services
- Kroeker, Inc. Building Demolition, Phase 13
- PARC Asbestos Removal, Phase 13
- Selsor Construction Building Demolition, Phase 14
- Janus Corp. Asbestos Removal, Phase 14
- Blair, Church & Flynn Design and Engineering Services
- Triad Architecture Precise Plan
- California Utility Consultants Utility Design