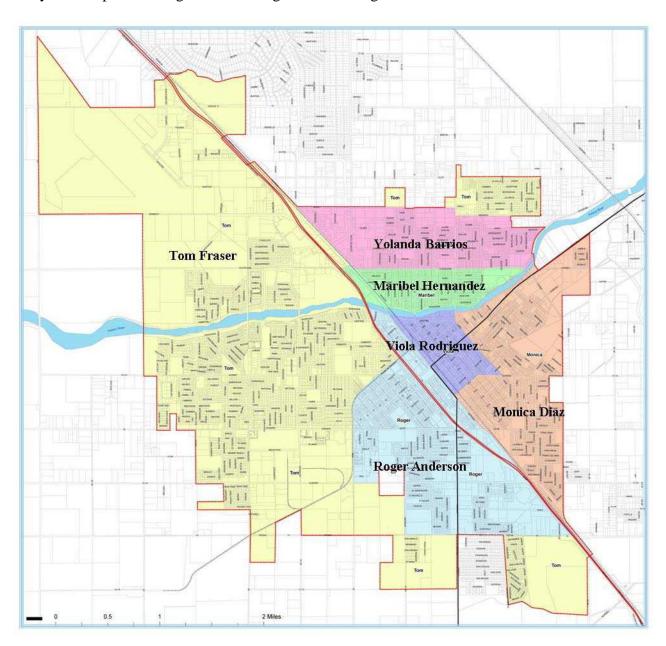

Public nuisance violations by area of the City are illustrated below

A citywide map illustrating the areas assigned to the Neighborhood Preservation Officers is below.

Note: Robert Silva, Jim Long and Bill Driggs are citywide enforcement officers

## <u>Area #1 – Maribel Hernandez</u>

- 179 cases opened
- 182 cases closed
- 7 cases over 90 days

## Area #2 – Monica Diaz

- 81 cases opened
- 74 cases closed
- 15 cases over 90 days

## Area #3 – Roger Anderson

- 156 cases opened
- 181 cases closed
- 25 cases over 90 days

## Area #4 – Tom Fraser

- 215 cases opened
- 235 cases closed
- 18 cases over 90 days

2009/2010 ANNUAL REPORT PAGE 58

## Area #5 – Viola Rodriguez

- 59 cases opened
- 69 cases closed
- 16 cases over 90 days

## Area #6 – Yolanda Barrios

- 285 cases opened
- 270 cases closed
- 7 cases over 90 days

2009/2010 Annual Report