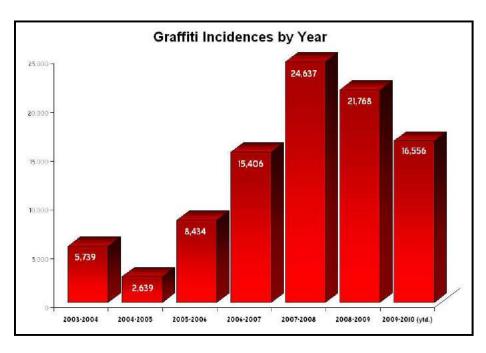

#### **GRAFFITI PROGRAM**

Graffiti continues to generate a strong reaction from local residents and it consumes a significant amount of local resources. To that end, the Agency contracted with Boyles and Associates to assist in the development of a comprehensive program. The program includes the following elements.

#### **Abatement**

Since 2003, abatement has been the primary strategy in addressing the graffiti problem. Abatement costs continue to increase and through April 2010, there have been 95,179 incidences of graffiti removed.