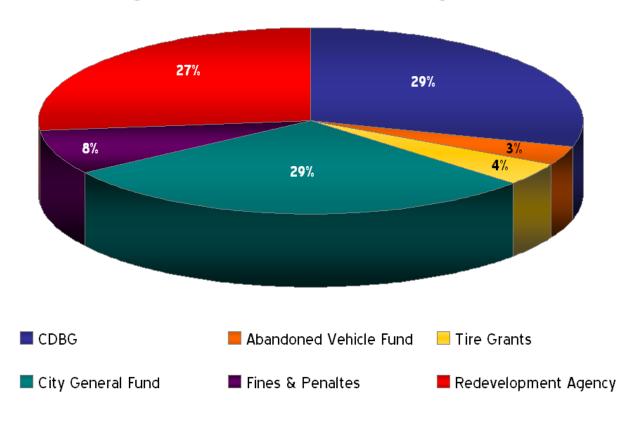

The Neighborhood Revitalization effort receives funding from multiple sources as illustrated below.

## **Neighborhood Revitalization Funding Sources**

The following illustrates the nature of the violations and the areas of the City in which the violations are occurring.