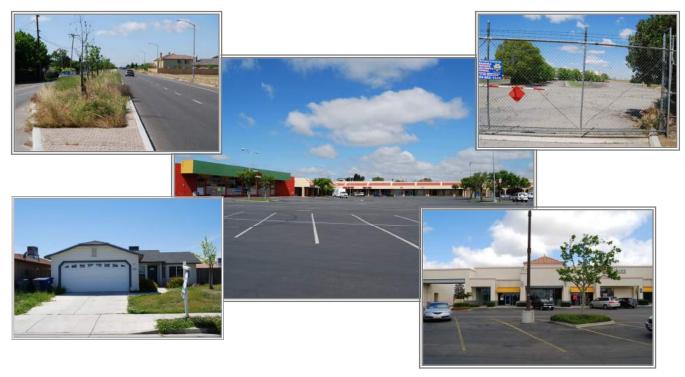

Past efforts notwithstanding, the prevalence of blight within the Project Area is significant. Some of our older residential and commercial areas are both stressed and distressed. Many of our newer subdivisions are dominated by foreclosures. A sampling of existing conditions is illustrated below.