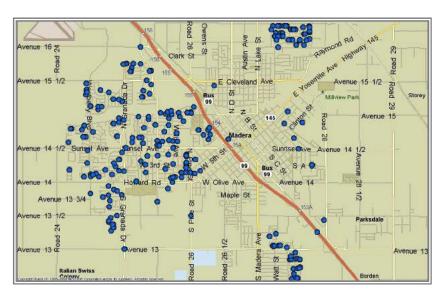

#### ABANDONED VEHICLES

The program is primarily funded through a locally established **Abandoned Vehicle Authority.** Abandoned Vehicle Officers are Jim Long, Robert Silva and Bill Driggs.

Page 65

A pin map illustrating the location of abandoned vehicles throughout the City in the 2009/2010 fiscal year follows.