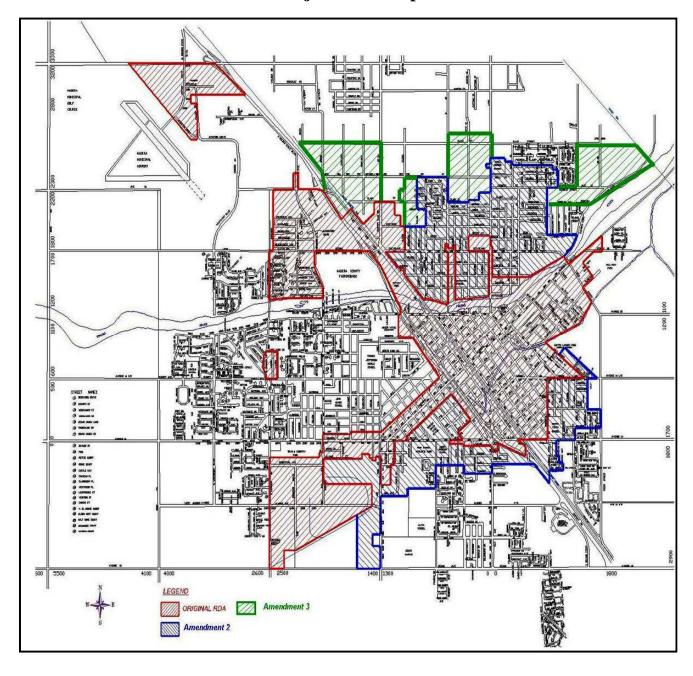

The Madera Redevelopment Agency was created by the City in 1991 to alleviate conditions of blight. The Redevelopment Plan has been amended five (5) times, which has led to the expansion of the Project Area boundaries and increases in tax increment and debt limits (see Project Area Map on page 6).

# Project Area Map