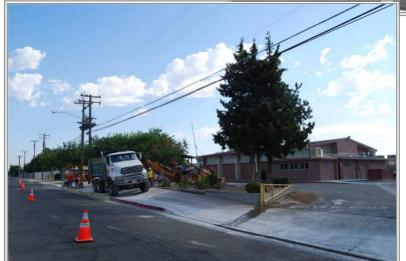

#### **Courthouse Relocation Project**

The Redevelopment Agency has contracted with the Administrative Office of the Courts (AOC) to coordinate land acquisition, environmental remediation, demolition and utility/canal relocation for a new courthouse for the residents of Madera County. Per the terms of the agreement, a clean vacant site must be delivered to AOC by December 2, 2010 with construction to begin in late 2011.

The new courthouse consists of approximately 123,117 square feet, which includes ten (10) courtrooms, judges' chambers, court administration, administrative support services and building support services. It will be a four-story structure with a full basement.

The project also includes an above-ground parking structure of approximately 88,140 square feet that will accommodate approximately 259 vehicles. The Agency is contributing \$2.9 million from the reimbursement agreement and the costs of the Bravo and Rangel acquisitions for a total contribution of \$3,726,528.00.