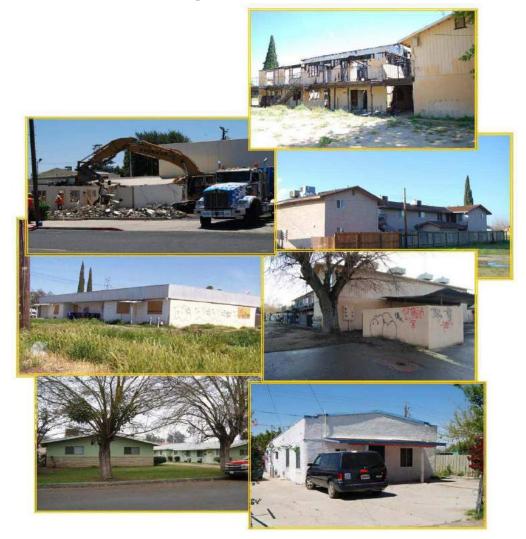

Past efforts notwithstanding, the prevalence of blight within the Project Area is significant. Some of our older residential and commercial areas are both stressed and distressed. Many of our newer subdivisions are dominated by foreclosures. A sampling of existing conditions is illustrated below.

Since the Agency was created, the acquisition, demolition, and redevelopment of substandard buildings or incompatible land uses has been an effective tool in the elimination of blight and the revitalization of some of our older neighborhoods. Properties currently owned are outlined below.