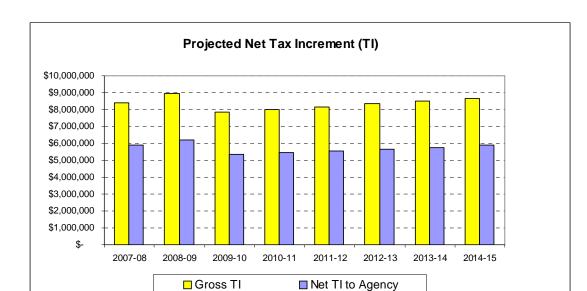

Number of Housing Building Permits issued/finalized

These trends, along with state and national economic conditions, have resulted in a need to re-evaluate our tax increment revenue projections as outlined below:

| Fiscal               | Gross Tax       |                 | Ta | x Increment |    |             | Н  | ousing Set- |    |             | I  | Net Tax   |
|----------------------|-----------------|-----------------|----|-------------|----|-------------|----|-------------|----|-------------|----|-----------|
| Year                 | Increment       | Pass Thru       |    | to Agency   | Co | ounty Admin |    | Aside       | De | ebt Service | Ir | ncrement  |
| 2007-08 <sup>1</sup> | \$<br>8,420,586 | \$<br>2,369,755 | \$ | 6,050,831   | \$ | 140,856     | \$ | 1,684,117   | \$ | 1,367,937   | \$ | 2,857,921 |
| 2008-09 <sup>1</sup> | 8,940,289       | 2,518,404       |    | 6,421,885   |    | 228,290     |    | 1,788,058   |    | 1,950,677   |    | 2,454,860 |
| 2009-10 <sup>2</sup> | 7,851,614       | 2,274,565       |    | 5,577,049   |    | 250,000     |    | 1,570,323   |    | 2,958,901   |    | 797,825   |
| 2010-11 <sup>3</sup> | 7,290,792       | 2,112,098       |    | 5,178,694   |    | 232,143     |    | 1,458,158   |    | 2,958,829   |    | 529,563   |
| 2011-12 <sup>4</sup> | 7,109,430       | 2,059,559       |    | 5,049,871   |    | 226,368     |    | 1,421,886   |    | 2,956,676   |    | 444,941   |