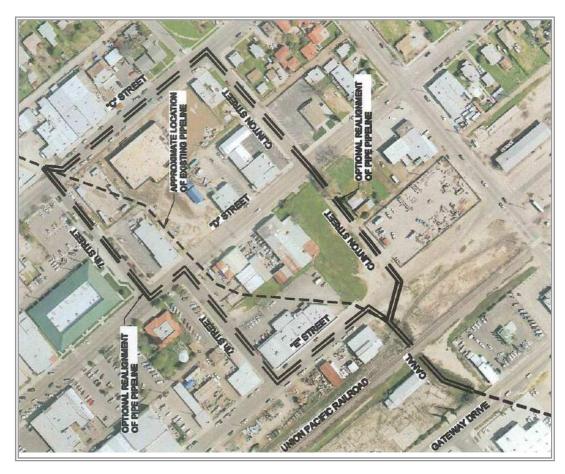

# MID Canal Relocation (C, D and E Streets)

The Agency has a \$86,850.00 contract with Quad-Knopf, Inc. for design and engineering services for the realignment of the MID canal in the C, D and E Street corridor. Currently, the canal bisects the Cappelluti, City, Massetti, Boyle and Agency-owned properties. Realignment will enhance the development/redevelopment options for the property owners. The proposed alignment is illustrated below.

#### MID CANAL RELOCATION PROJECT (C Street to Gateway Drive)

<u>Description</u> – The Agency has contracted with Quad-Knopf to relocate the MID canal between C Street and Gateway Drive. The current location restricts development on the Cappelluti, Police Department, Massetti, Boyle and Redevelopment Agency properties. Design is 60% completed.