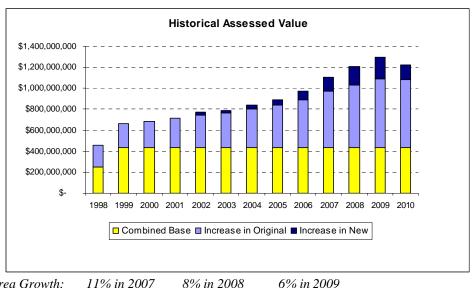

Our financial condition is directly related to the growth of assessed values for properties within the Project Area. Since the Agency was created in 1991, the annual growth was typically in double digits. The increase was driven by residential resale activity and the issuance of building permits within the Project Area. In 2009/2010, the assessed value declined as did the amount of tax increment used to fund redevelopment activities.

The decline in revenues does not present an immediate problem other than the delay of certain projects. Depending upon when the local economy begins to recover, it could impact our future ability to issue additional bonds. Our long range plan had been to issue new bonds in the 2011/2012 fiscal year.