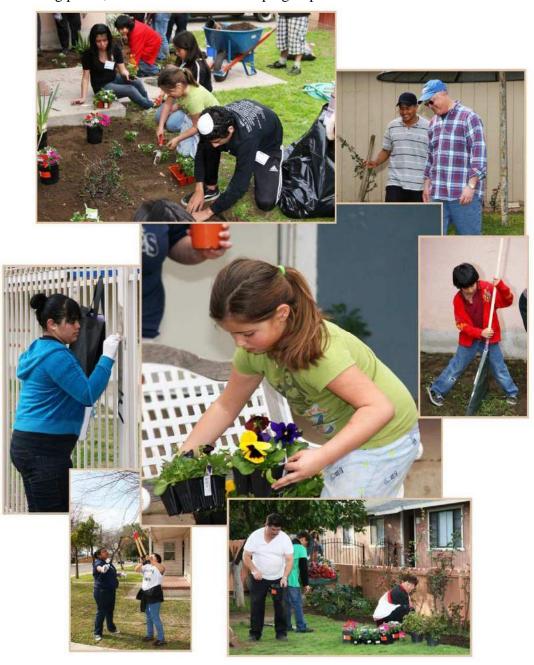

#### Golden State Cleanup Project (Tom Fraser, Coordinator

2009/2010 Annual Report

Page 68

<u>Columbia/Sierra Project</u> (Monica Diaz and Yolanda Barrios, Project Coordinators) In conjunction with National Trio Day, volunteers and residents joined together in a neighborhood beautification project in the area surrounding Columbia/Sierra/Green Way. The beautification project consisted of installing plants, shrubs and other landscaping improvements.