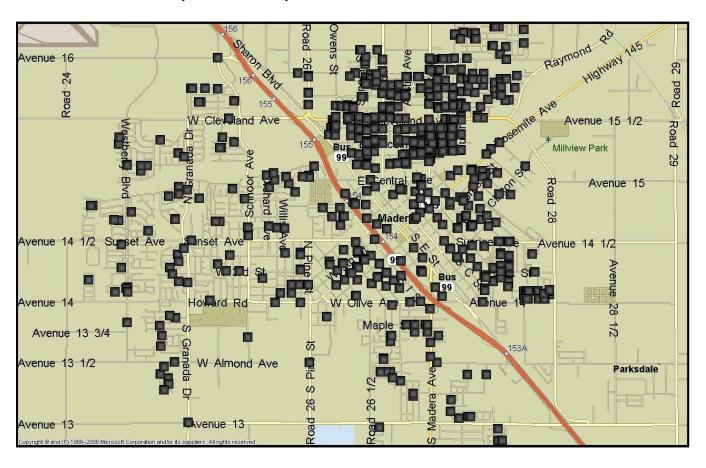

#### ABANDONED VEHICLES

The program is primarily funded through a locally established **Abandoned Vehicle Authority.** Abandoned Vehicle Officers are Jim Long, Robert Silva and Bill Driggs.

Page 65

A pin map illustrating the location of abandoned vehicles throughout the City in the 2009/2010 fiscal year follows.