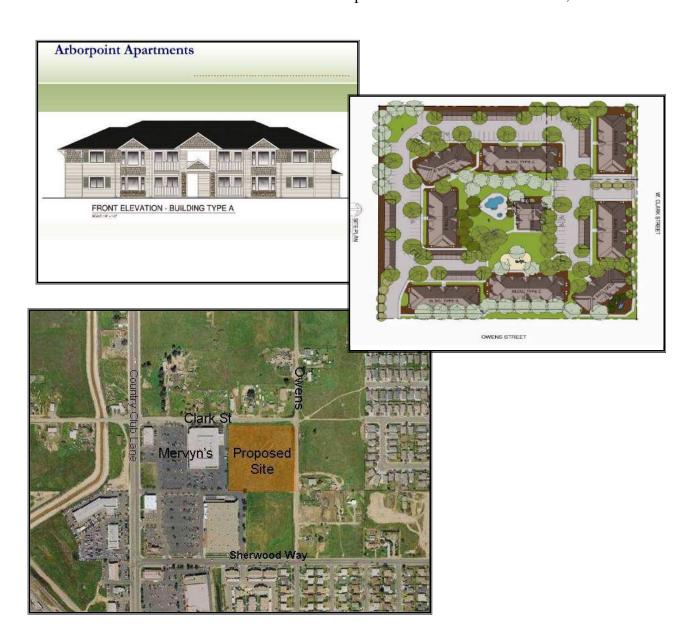

## **Arborpoint Multifamily Project**

The Agency has approved a \$375,000 grant for a 65-unit tax credit project to be constructed at the southwest corner of Clark and Owens streets. The developer is Pacific West Communities, Inc.