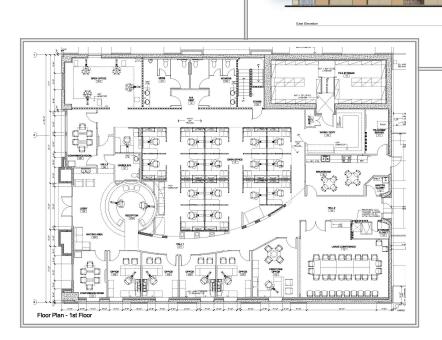

#### RDA OFFICE RELOCATION PROJECT

<u>Description</u> – The Agency awarded the contract for the rehabilitation of the former Bank of America/EDD building located at 428 East Yosemite Avenue to Mark Wilson Construction. The project is to be completed by October 15, 2010.

#### Vision 2025 Linkage

<u>Action 113.3</u> – Establish budgets to ensure all City facilities that provide services to the public are ADA compliant.

#### **Recommended Funding**

2009/2010 Funding

- Architectural-Engineering-Utility Design/Office Furniture-File Storage/Construction \$2,054,726
   2010/2011 Funding
  - No new funding is anticipated.