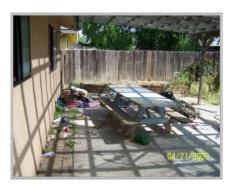

Past efforts notwithstanding, the prevalence of blight within the Project Area is significant. Some of our older residential and commercial areas are both stressed and distressed. Many of our newer subdivisions are dominated by foreclosures. A sampling of existing conditions is illustrated below.