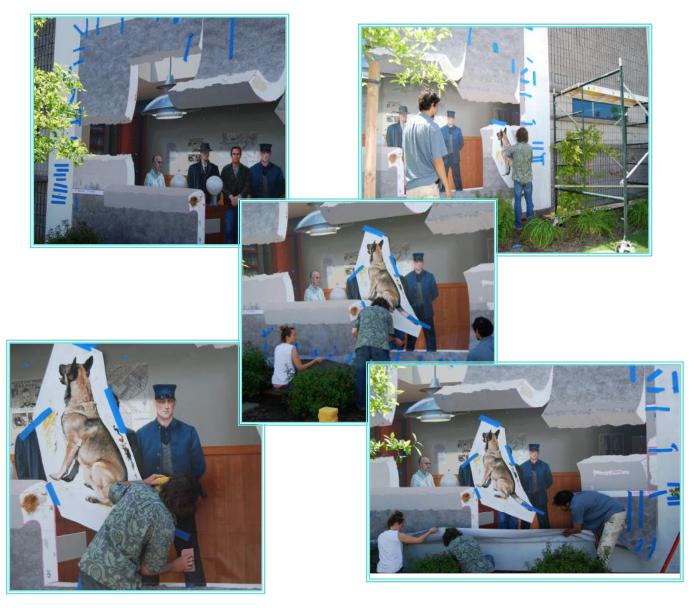

## **Art in Public Places**

Police Chief Michael Kime is working with the artist, John Pugh, for the design of a mural at the police station. The cost to the Agency is \$101,500.00. Project is expected to be completed by summer, 2010.