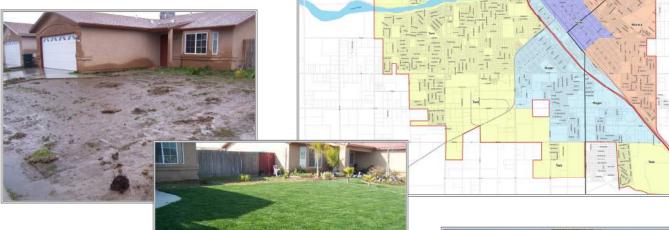

The Madera Redevelopment Agency was created by the City in 1991 to alleviate conditions of blight. The Redevelopment Plan has been amended five (5) times, which has led to the expansion of the Project Area boundaries and increases in tax increment and debt limits (see Project Area Map on page 6).

# Project Area Map