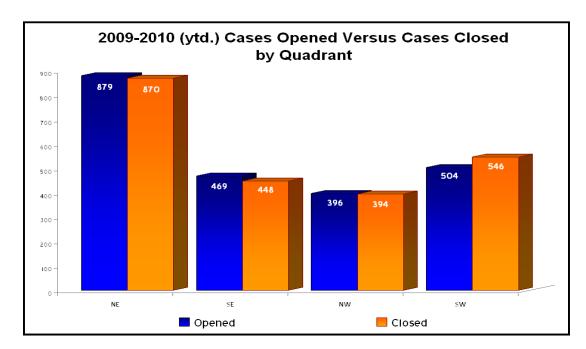

Public nuisance violations by area of the City are illustrated below

A citywide map illustrating the areas assigned to the Neighborhood Preservation Officers is below.

Note: Robert Silva, Jim Long and Bill Driggs are citywide enforcement officers

## <u>Area #1 – Maribel Hernandez</u>

- 179 cases opened
- 182 cases closed
- 7 cases over 90 days

## Area #2 – Monica Diaz

- 81 cases opened
- 74 cases closed
- 15 cases over 90 days

## Area #3 – Roger Anderson

- 156 cases opened
- 181 cases closed
- 25 cases over 90 days

## Area #4 – Tom Fraser

- 215 cases opened
- 235 cases closed
- 18 cases over 90 days

2009/2010 ANNUAL REPORT PAGE 58

## Area #5 – Viola Rodriguez

- 59 cases opened
- 69 cases closed
- 16 cases over 90 days

## Area #6 – Yolanda Barrios

- 285 cases opened
- 270 cases closed
- 7 cases over 90 days

2009/2010 Annual Report