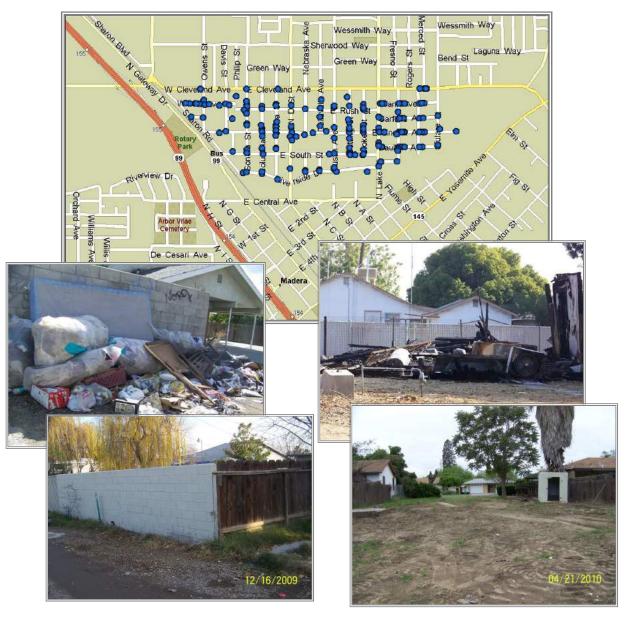

#### PUBLIC NUISANCE VIOLATIONS

Public nuisances include the accumulation of junk, animals, noise, dangerous buildings, unsanitary conditions and encroachments on the public right-of-way. Most of the complaints relate to poor property maintenance standards, which have a negative impact on adjacent property values. In a majority of cases, the property owner voluntarily addresses the violations; however, there are a number of cases where fines are issued in order to obtain compliance. Historical data related to fines levied and collected is as follows.

|                 | 2009/2010 YTD | 2003 to 2008 |
|-----------------|---------------|--------------|
| Fines Levied    | \$168,500.00  | \$815,249.98 |
| Fines Collected | \$90,795.65   | \$168,500.00 |
| Liens Filed     | \$45,760.79   | \$22,043.79  |

Public nuisance violations by area of the City are illustrated below

A citywide map illustrating the areas assigned to the Neighborhood Preservation Officers is below.

Note: Robert Silva, Jim Long and Bill Driggs are citywide enforcement officers