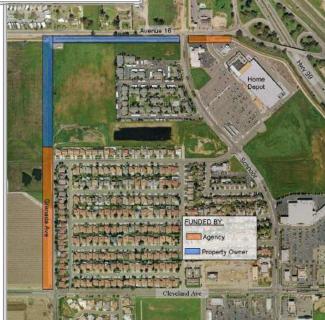

# <u>Lake Street Widening – Adell to Kennedy</u>

The Agency is participating with the City on a major street widening, sidewalk and streetlight project on Lake Street from Cleveland to Ellis. The Agency's portion of the project will include the Lake Street widening from Kennedy to Ellis, and sidewalk and streetlight installation on Clark, Kennedy and Adell. The bid will be awarded May 19, 2010.

#### **Project Construction Funding Sources**

• RDA - \$792,000

• SRTS - \$654,000

• ARRA - \$1,017,000

Total: \$2,463,000

# <u>Lake Street Widening – Yosemite to Sunrise</u>

The Agency is participating with the City in the installation of sidewalks, streetlights, driveway approaches, handicapped ramps and streetlights on Lake Street from Yosemite Avenue to Sunrise. The bid will be awarded July 7, 2010.

#### **Project Construction Funding Sources**

- RDA \$250,000
- AARA \$90,000
- Measure T \$97,000 Total: \$437,000