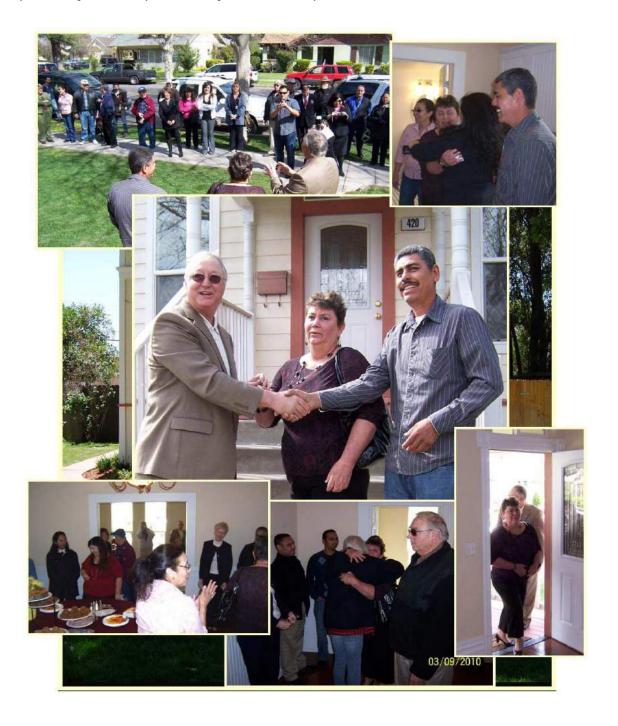

#### Single-Family Rehab Project-420 North D Street

Homebuyer Downpayment Assistance program to

The renovation of a California Bungalow, estimated to be built in 1906, was completed and sold to Maria and Candelario Solorio in March of this year. The Solorios participated in the City's First-Tme

realize their dream of home ownership.

#### **Project Partners**

- Peter S. Cooper, MAI Appraisal Services
- World Inspection Network Inspection Services
- FSS, Matt Tarr Construction Management
- Boss Construction General Contractor
- City of Madera Grants Department DAP Loan
- Zabe Mortgage Lender
- Chicago Title Company Escrow Services

Mayor/Chairperson Gary L. Svanda presented the keys to Maria and Candelario Solorio on March 9, 2010

2009/2010 ANNUAL REPORT PAGE 37