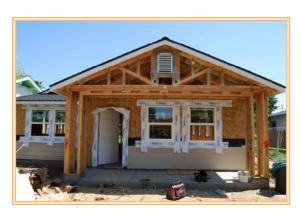

#### Single-Family Rehab Project-420 North D Street

Homebuyer Downpayment Assistance program to

The renovation of a California Bungalow, estimated to be built in 1906, was completed and sold to Maria and Candelario Solorio in March of this year. The Solorios participated in the City's First-Tme

realize their dream of home ownership.