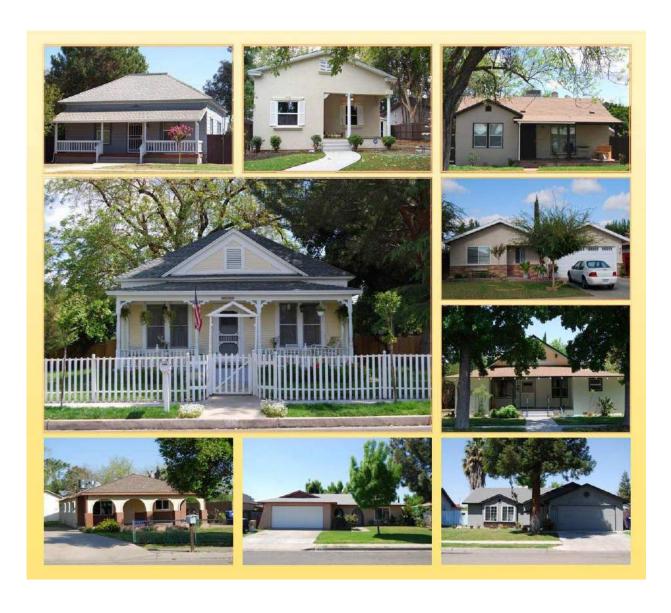

## **Exterior Home Improvement Grant Program**

The Agency provides \$12,000 in home improvement funding for eligible families. The property owner must execute an affordability covenant for a period of 45 years if owner occupied and 55 years if tenant occupied. A total of 36 projects were funded in 2009/2010. A sampling of the projects is illustrated below.