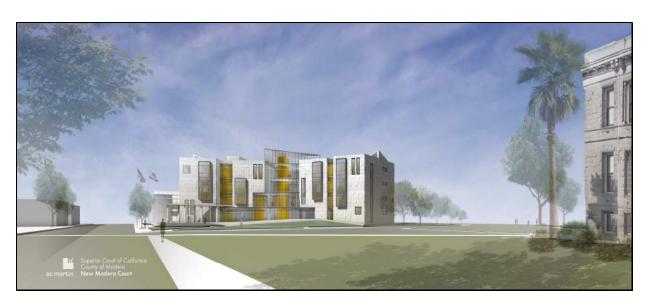

#### **Courthouse Relocation Project**

The Redevelopment Agency has contracted with the Administrative Office of the Courts (AOC) to coordinate land acquisition, environmental remediation, demolition and utility/canal relocation for a new courthouse for the residents of Madera County. Per the terms of the agreement, a clean vacant site must be delivered to AOC by December 2, 2010 with construction to begin in late 2011.

The new courthouse consists of approximately 123,117 square feet, which includes ten (10) courtrooms, judges' chambers, court administration, administrative support services and building support services. It will be a four-story structure with a full basement.

The project also includes an above-ground parking structure of approximately 88,140 square feet that will accommodate approximately 259 vehicles. The Agency is contributing \$2.9 million from the reimbursement agreement and the costs of the Bravo and Rangel acquisitions for a total contribution of \$3,726,528.00.