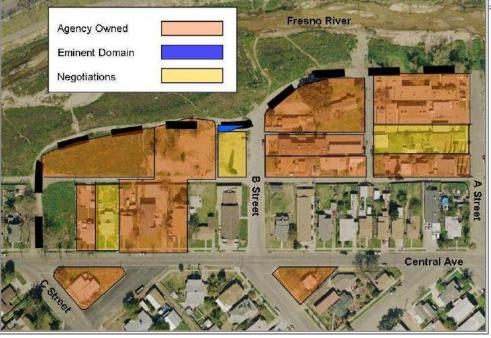

# MID Canal Relocation (C, D and E Streets)

The Agency has a \$86,850.00 contract with Quad-Knopf, Inc. for design and engineering services for the realignment of the MID canal in the C, D and E Street corridor. Currently, the canal bisects the Cappelluti, City, Massetti, Boyle and Agency-owned properties. Realignment will enhance the development/redevelopment options for the property owners. The proposed alignment is illustrated below.

*Legend:* Brown – Existing paved or approved for construction roadway

Blue – Proposed collector roadway Red – Proposed arterial roadway