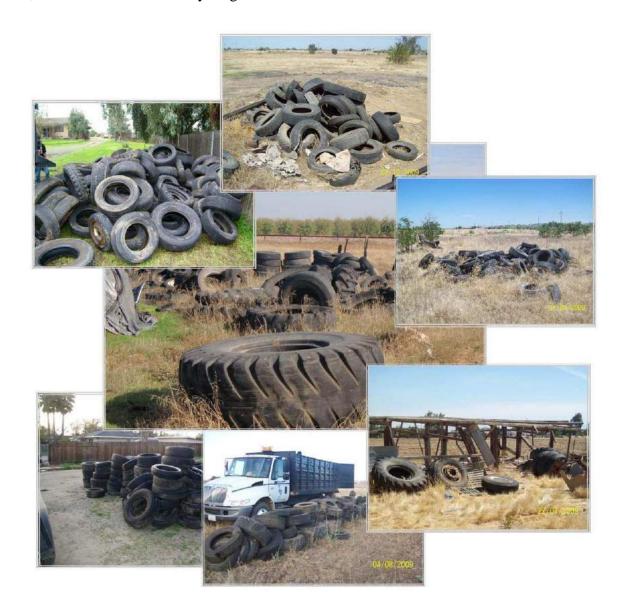

#### **WASTE TIRES**

Through \$181,260.00 in grant funding from the Department of Resources Recycling and Recovery (CalRecycle), the following programs are implemented on an annual basis. Viola Rodriguez is the coordinator of the department's tire collection activities.

#### **Local Enforcement**

The City has identified 43 tire generators in the City. On an annual basis, staff conducts a site visit and audits the records to insure waste tires are disposed of legally.

#### **Tire Amnesty Events**

The department sponsors five (5) events per year. Working cooperatively with Madera County Boot Camp, Citizens on Patrol, CISP Workers and the Madera Rescue Mission, 15,517 tires were collected for recycling over the past year.

## **Targeted Neighborhood Cleanup Events**

8 events were sponsored resulting in the collection of 1,580 tires for recycling.

## **Alley and Vacant Lot Cleanup**

• 1,140 tires collected for recycling