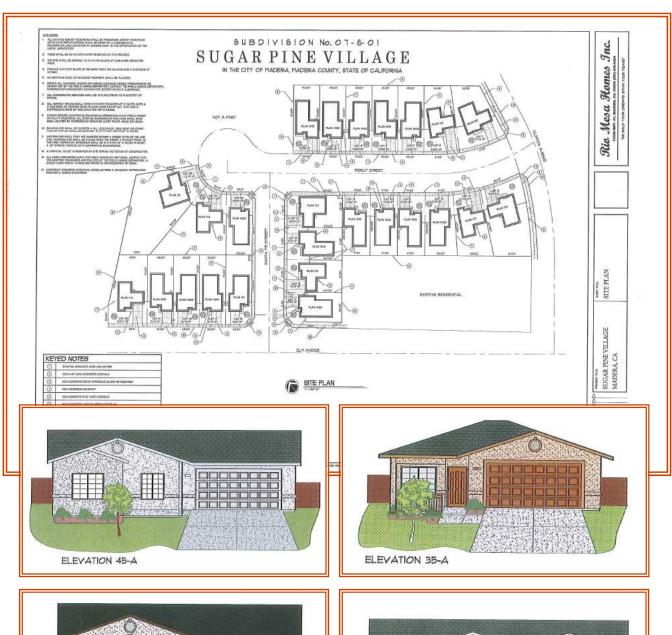

### **Sugar Pine Village Subdivision**

The construction of improvements at the 25-lot subdivision has been completed. The Agency entered into a Disposition and Development Agreement with Rio Scubi, LLC. Home prices will begin at \$129,995 and the builders have eighteen (18) months to complete the project.

#### **Project Consultants**

- TRIAD Architecture Precise Plan
- Greenwood and Associates Design and Engineering Services
- Lightspeed Utility Design
- Tri-County Grading & Paving Contractor (Off-site improvements)

**Estimated Completion Date: June, 2011** 

2009/2010 Annual Report

2009/2010 ANNUAL REPORT PAGE 32