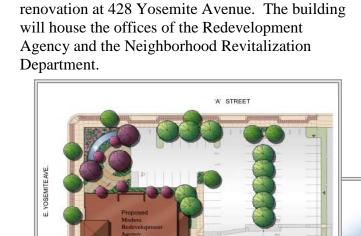

#### RDA OFFICE RELOCATION PROJECT

<u>Description</u> – The Agency awarded the contract for the rehabilitation of the former Bank of America/EDD building located at 428 East Yosemite Avenue to Mark Wilson Construction. The project is to be completed by October 15, 2010.

#### Vision 2025 Linkage

<u>Action 113.3</u> – Establish budgets to ensure all City facilities that provide services to the public are ADA compliant.

#### **Recommended Funding**

2009/2010 Funding

- Architectural-Engineering-Utility Design/Office Furniture-File Storage/Construction \$2,054,726
   2010/2011 Funding
  - No new funding is anticipated.