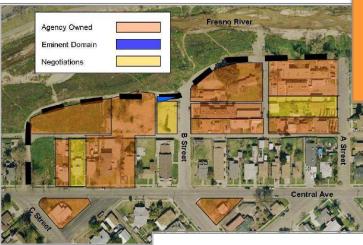

Since the Agency was created, the acquisition, demolition, and redevelopment of substandard buildings or incompatible land uses has been an effective tool in the elimination of blight and the revitalization of some of our older neighborhoods. Properties currently owned are outlined below.

### **Acquisition**

The acquisition, demolition and redevelopment of substandard buildings and under-utilized parcels is the most effective mechanism to eliminate blight and generate tax increment. Properties acquired during the past year include the following:

- ✓ Madera Tribune E Street
- ✓ .43 acre (No. C at Fresno River)
- ✓ 217 North A Street
- ✓ 416 North A Street
- ✓ 111 South B Street
- ✓ 417 North B Street

- ✓ 129 Fig Street
- ✓ 200 South G Street
- ✓ 208 South G Street
- ✓ 216 South G Street
- ✓ 616 East Sixth Street
- ✓ 1405 East Yosemite Avenue