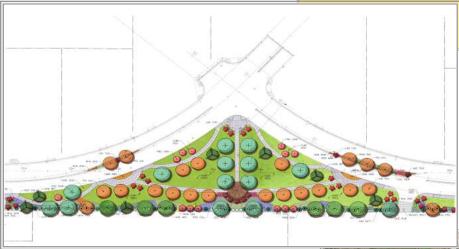

# **Lake Street Medians**

The Agency has contracted with David Bigler Associates for the design of landscape improvements on the Lake Street medians from Cleveland to Ellis. The contract amount is \$9,000.00.