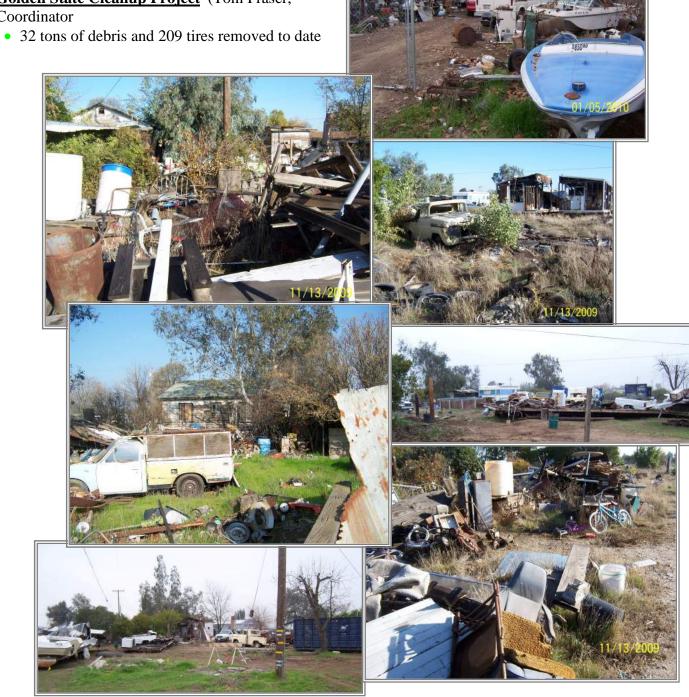

#### Golden State Cleanup Project (Tom Fraser, Coordinator

2009/2010 Annual Report

Page 68

<u>Columbia/Sierra Project</u> (Monica Diaz and Yolanda Barrios, Project Coordinators) In conjunction with National Trio Day, volunteers and residents joined together in a neighborhood beautification project in the area surrounding Columbia/Sierra/Green Way. The beautification project consisted of installing plants, shrubs and other landscaping improvements.