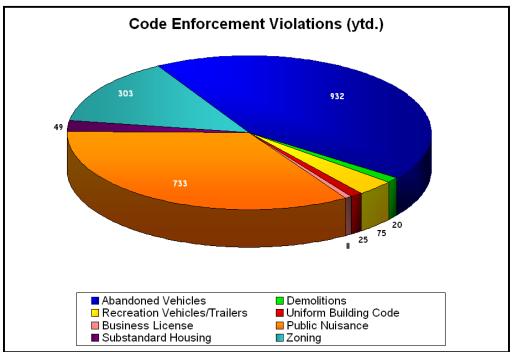

#### PUBLIC NUISANCE VIOLATIONS

Public nuisances include the accumulation of junk, animals, noise, dangerous buildings, unsanitary conditions and encroachments on the public right-of-way. Most of the complaints relate to poor property maintenance standards, which have a negative impact on adjacent property values. In a majority of cases, the property owner voluntarily addresses the violations; however, there are a number of cases where fines are issued in order to obtain compliance. Historical data related to fines levied and collected is as follows.

|                 | 2009/2010 YTD | 2003 to 2008 |
|-----------------|---------------|--------------|
| Fines Levied    | \$168,500.00  | \$815,249.98 |
| Fines Collected | \$90,795.65   | \$168,500.00 |
| Liens Filed     | \$45,760.79   | \$22,043.79  |

Public nuisance violations by area of the City are illustrated below

A citywide map illustrating the areas assigned to the Neighborhood Preservation Officers is below.

Note: Robert Silva, Jim Long and Bill Driggs are citywide enforcement officers