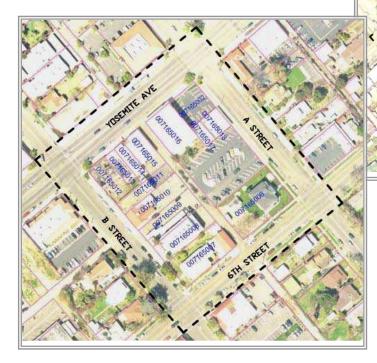

## Sixth Street and Sycamore Avenue Subdivision

The acquisition of 616 East Sixth Street was the final parcel required to initiate the development of a thirteen (13) lot subdivision. The Agency has contracted with **Triad Architecture and Planning** and **Precision Civil Engineers** for planning, architectural and civil engineering services.