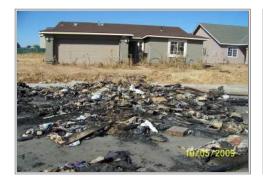

Past efforts notwithstanding, the prevalence of blight within the Project Area is significant. Some of our older residential and commercial areas are both stressed and distressed. Many of our newer subdivisions are dominated by foreclosures. A sampling of existing conditions is illustrated below.