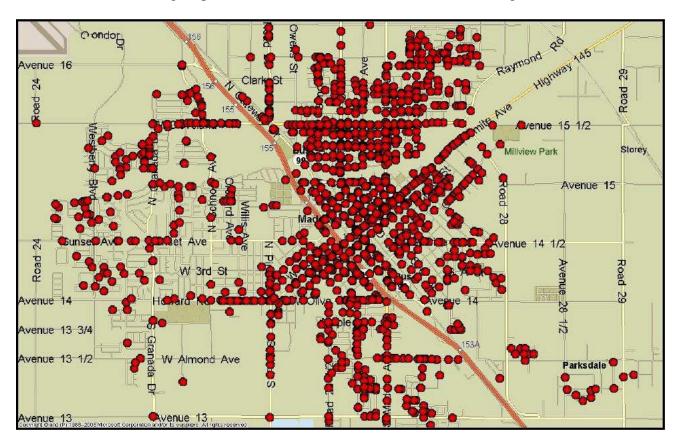

#### ABANDONED VEHICLES

The program is primarily funded through a locally established **Abandoned Vehicle Authority.** Abandoned Vehicle Officers are Jim Long, Robert Silva and Bill Driggs.

Page 65

A pin map illustrating the location of abandoned vehicles throughout the City in the 2009/2010 fiscal year follows.