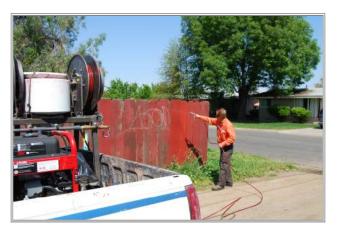

#### **Abatement**

Since 2003, abatement has been the primary strategy in addressing the graffiti problem. Abatement costs continue to increase and through April 2010, there have been 95,179 incidences of graffiti removed.

2009/2010 Annual Report

Due to the increase in graffiti and the rise in community expectations, a third vehicle was added to the abatement fleet.

2009/2010 Annual Report