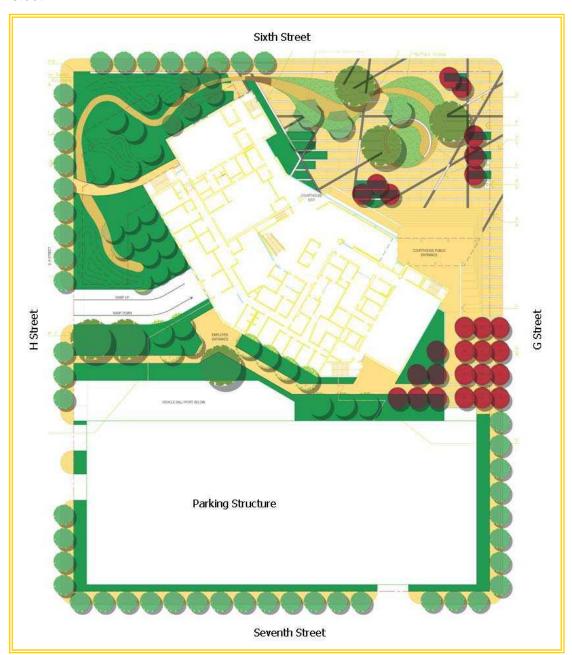

f the project, VFW Post 1981 was able to construct a new facility at 2026 North Granada Drive.







Also as a result of the project, Madera County will be constructing a new facility at Tozer and Avenue 14.







The new courthouse consists of approximately 123,117 square feet, which includes ten (10) courtrooms, judges' chambers, court administration, administrative support services and building support services. It will be a four-story structure with a full basement.







The project also includes an above-ground parking structure of approximately 88,140 square feet that will accommodate approximately 259 vehicles. The Agency is contributing \$2.9 million from the reimbursement agreement and the costs of the Bravo and Rangel acquisitions for a total contribution of \$3,726,528.00.



# **John Wells Community Center**

The Redevelopment Agency contributed \$4.2 million for the recently completed community center at Centennial Park. The 24,400 square foot facility will also provide office space for the Parks and Community Services Department.

#### Private sector participants include the following:

- Valley Planning Consultants CEQA Analysis
- SIM Architects Design and Engineering Services
- Meadows Construction Services, Inc. General Contractor

Grand opening scheduled for May 20, 2010







**RDA Office Relocation** 

NOT A PART EXISTING BUILDING

# **MAJOR PROGRAMS AND PROJECTS**

Private sector participants include the following:

- Peter S. Cooper, MAI Appraisal Services
- Giersch and Associates Design/Engineering for Demolition Phase
- M3 Environmental Asbestos