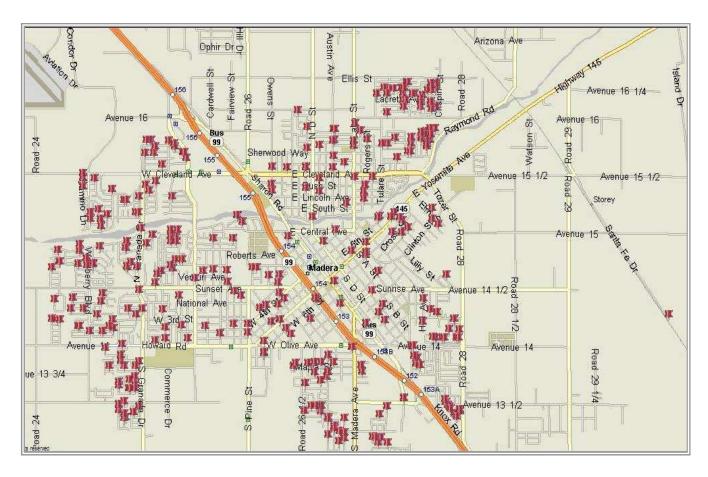

Public nuisance violations by area of the City are illustrated below

A citywide map illustrating the areas assigned to the Neighborhood Preservation Officers is below.

Note: Robert Silva, Jim Long and Bill Driggs are citywide enforcement officers