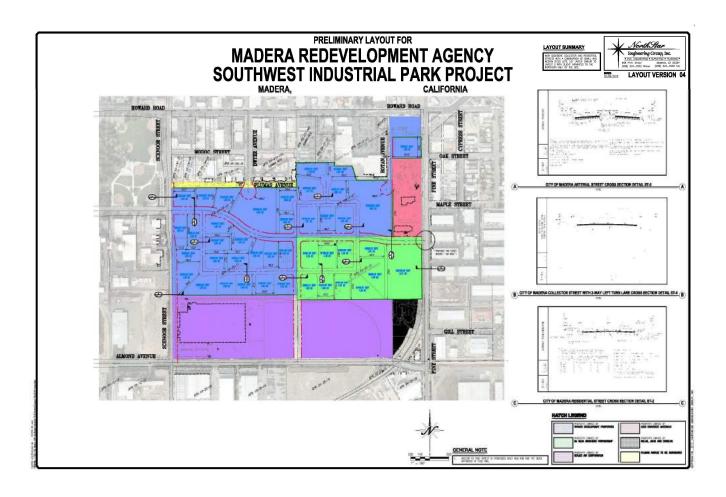

# **Southwest Industrial Park Master Plan**

The Agency has a \$149,916.00 contract with North Star Engineering Group to develop an infrastructure master plan for the Southwest Industrial Park. A preliminary layout design (Version 4) for traffic circulation is illustrated below.