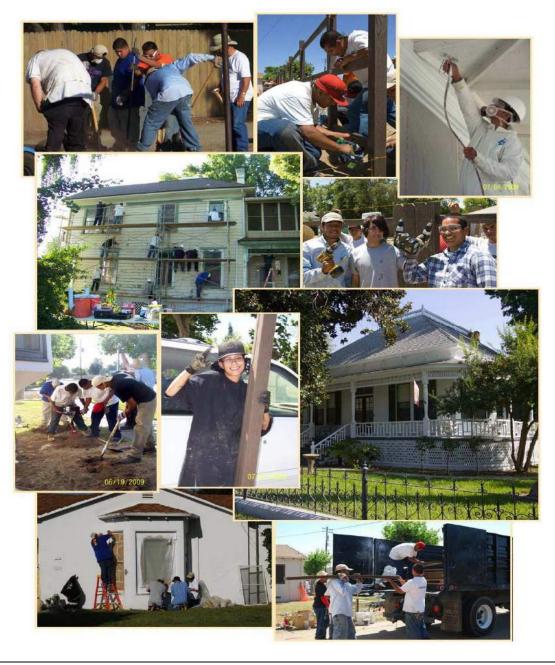

## **Exterior Home Improvement Grant Program**

The Agency provides \$12,000 in home improvement funding for eligible families. The property owner must execute an affordability covenant for a period of 45 years if owner occupied and 55 years if tenant occupied. A total of 36 projects were funded in 2009/2010. A sampling of the projects is illustrated below.

## **Summer Youth Program**

The Agency partnered with the Madera County Workforce Investment Board, City of Madera and David Kyriss Construction to paint, landscape and construct eco-friendly fencing for fourteen (14) homeowners. Participating businesses included:

- Lowe's Home Improvement
- Sherwin Williams
- United Rentals

- General Builders Supply
- Smith Construction and Fencing
- Round Table Pizza