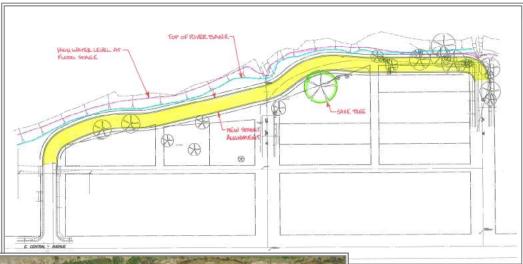

# Avenue 16 Linear Park

In exchange for pipelining the MID canal, DMP and Horizon Enterprises have agreed to construct a linear park from Schnoor to Granada. The project will be constructed in conjunction with the western portion of the Ellis Overcrossing Project, which is bid ready.

#### Private sector participants include the following:

- Blair, Church and Flynn Engineers
- DMP Development, Corp.
- Horizon Enterprises

Landscape Plans for a Section of the Linear Park

#### **AVENUE 16 LINEAR PARK**

<u>Description</u> – Blair, Church & Flynn designed a linear park to be constructed on Avenue 16 from Starbucks to Granada and on Granada from Avenue 16 to Cleveland Avenue. The Cleveland to Foxglove leg has been completed. DMP and Horizon Enterprises are responsible for the Avenue 16 portion from Schnoor to Granada. The project will be constructed in conjunction with the Ellis Overcrossing and is bid ready.

#### **Recommended Funding**

2009/2010 Funding

Construction - \$275,000

2010/2011 Funding

 Project funding has been budgeted but may be delayed depending upon economic conditions at the time of the construction of the Ellis Street Overcrossing.