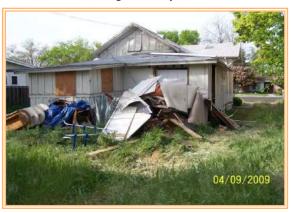

## **Exterior Home Improvement Grant Program**

The Agency provides \$12,000 in home improvement funding for eligible families. The property owner must execute an affordability covenant for a period of 45 years if owner occupied and 55 years if tenant occupied. A total of 36 projects were funded in 2009/2010. A sampling of the projects is illustrated below.