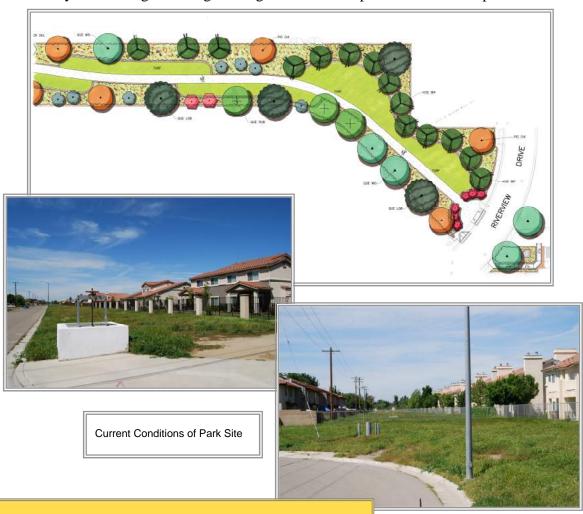

# **Laurel Linear Park**

The Agency is working with the City Grants Department to design and construct a linear park along the MID right-of-way between Sunset and Riverview Drive. The Agency has a \$40,000.00 contract with Blair, Church and Flynn for design and engineering services. The plans are 80% complete.

#### LAUREL LINEAR PARK

<u>Description</u> – The Agency has contracted with Blair, Church and Flynn to design a linear park along MID right-of-way between Sunset Avenue and Riverview Drive. The City has received a REMOVE II grant from San Joaquin Valley Air Pollution Control District to partially fund the project.

#### **Recommended Funding**

2009/2010 Funding

• Design/Engineering -\$40,000

2010/2011 Funding

• The project will be delayed until additional funding sources are identified.