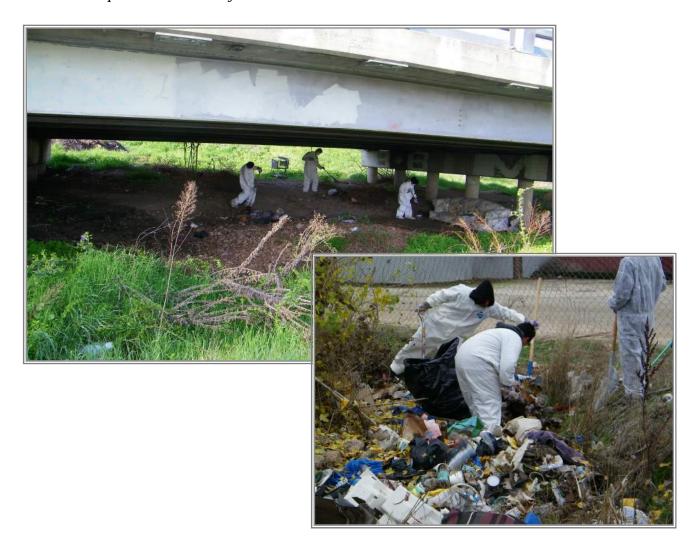

#### **Kennedy Cleanup Project** (Jim Long, Coordinator)

• 170 tons of debris, 134 tires, 1 motor home, 2 trailers, 1 camper, 2 vehicles removed to date

2 substandard homes demolished

#### Golden State Cleanup Project (Tom Fraser, Coordinator

2009/2010 Annual Report

Page 68

<u>Columbia/Sierra Project</u> (Monica Diaz and Yolanda Barrios, Project Coordinators) In conjunction with National Trio Day, volunteers and residents joined together in a neighborhood beautification project in the area surrounding Columbia/Sierra/Green Way. The beautification project consisted of installing plants, shrubs and other landscaping improvements.