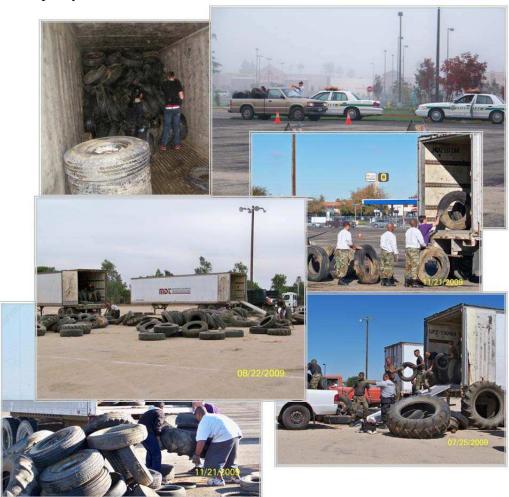

#### **WASTE TIRES**

Through \$181,260.00 in grant funding from the Department of Resources Recycling and Recovery (CalRecycle), the following programs are implemented on an annual basis. Viola Rodriguez is the coordinator of the department's tire collection activities.

#### **Local Enforcement**

The City has identified 43 tire generators in the City. On an annual basis, staff conducts a site visit and audits the records to insure waste tires are disposed of legally.

#### **Tire Amnesty Events**

The department sponsors five (5) events per year. Working cooperatively with Madera County Boot Camp, Citizens on Patrol, CISP Workers and the Madera Rescue Mission, 15,517 tires were collected for recycling over the past year.

## **Targeted Neighborhood Cleanup Events**

8 events were sponsored resulting in the collection of 1,580 tires for recycling.

## **Alley and Vacant Lot Cleanup**

• 1,140 tires collected for recycling