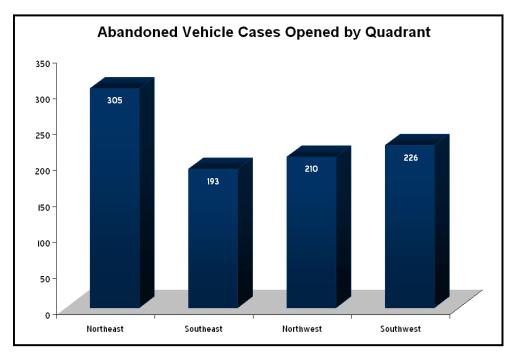

#### ABANDONED VEHICLES

The program is primarily funded through a locally established **Abandoned Vehicle Authority.** Abandoned Vehicle Officers are Jim Long, Robert Silva and Bill Driggs.

Page 65

A pin map illustrating the location of abandoned vehicles throughout the City in the 2009/2010 fiscal year follows.