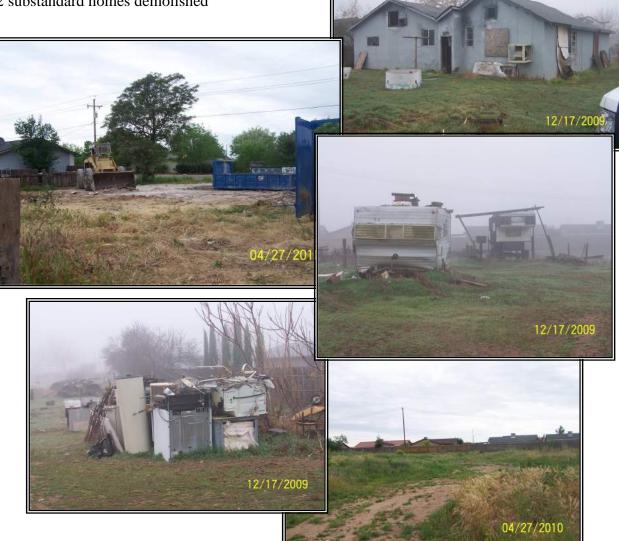

#### **Kennedy Cleanup Project** (Jim Long, Coordinator)

• 170 tons of debris, 134 tires, 1 motor home, 2 trailers, 1 camper, 2 vehicles removed to date

2 substandard homes demolished