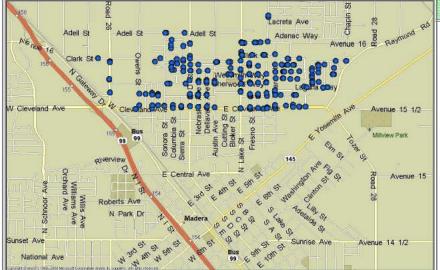

#### ABANDONED VEHICLES

The program is primarily funded through a locally established **Abandoned Vehicle Authority.** Abandoned Vehicle Officers are Jim Long, Robert Silva and Bill Driggs.

Page 65

A pin map illustrating the location of abandoned vehicles throughout the City in the 2009/2010 fiscal year follows.