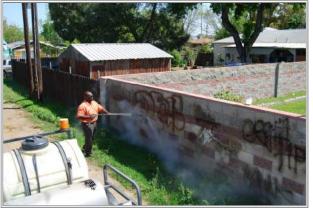

#### **Abatement**

Since 2003, abatement has been the primary strategy in addressing the graffiti problem. Abatement costs continue to increase and through April 2010, there have been 95,179 incidences of graffiti removed.

2009/2010 Annual Report

Due to the increase in graffiti and the rise in community expectations, a third vehicle was added to the abatement fleet.

2009/2010 Annual Report