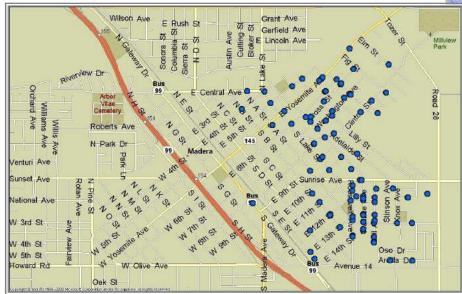

#### ABANDONED VEHICLES

The program is primarily funded through a locally established **Abandoned Vehicle Authority.** Abandoned Vehicle Officers are Jim Long, Robert Silva and Bill Driggs.

Page 65

A pin map illustrating the location of abandoned vehicles throughout the City in the 2009/2010 fiscal year follows.