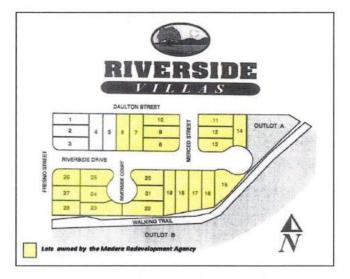

## **Housing Properties**

| Address                    | APN              | Proposed Use                                     | Projected Sales<br>Price | Estimated<br>Property Tax<br>Generated |
|----------------------------|------------------|--------------------------------------------------|--------------------------|----------------------------------------|
|                            |                  | Riverwalk Subdivision                            |                          |                                        |
|                            |                  | (Still need to acquire two properties to develop |                          |                                        |
| 514 North B Street         | 007-022-002      | as planned)                                      |                          |                                        |
| 321 East Central           | 007-022-008      | Riverwalk Subdivision                            |                          |                                        |
| 315 East Central           | 007-022-010      | Riverwalk Subdivision                            |                          |                                        |
| 329 East Central           | 007-022-006      | Riverwalk Subdivision                            |                          |                                        |
| 325 East Cenral            | 007-022-007      | Riverwalk Subdivision                            |                          |                                        |
| 413 North B Street         | 007-031-016      | Riverwalk Subdivision                            |                          |                                        |
| 427 North B Street         | 007-031-019      | Riverwalk Subdivision                            |                          |                                        |
| 408/408-1/2 North A Street | 007-031-004; 005 | Riverwalk Subdivision                            |                          |                                        |
| 420 North A Street         | 007-031-001      | Riverwalk Subdivision                            |                          |                                        |
| 421 North B Street         | 007-031-018      | Riverwalk Subdivision                            |                          |                                        |
| No. C at Fresno River      | 007-022-014      | Riverwalk Subdivision                            |                          |                                        |
| 416 North A Street         | 007-031-002      | Riverwalk Subdivision                            |                          |                                        |
| 417 North B Street         | 007-031-017      | Riverwalk Subdivision                            |                          |                                        |
| 501 North C Street         | 007-063-001      | Central Avenue Outlot                            |                          |                                        |
| 411 North B Street         | 007-065-003      | Central Avenue Outlot                            |                          |                                        |
| 301 Percy Street           | 008-142-042      | Sugar Pine Village Subdivision                   |                          |                                        |
| 307 Percy Street           | 008-142-043      | Sugar Pine Village Subdivision                   |                          |                                        |
| 313 Percy Street           | 008-142-044      | Sugar Pine Village Subdivision                   |                          |                                        |
| 319 Percy Street           | 008-142-045      | Sugar Pine Village Subdivision                   |                          |                                        |
| 325 Percy Street           | 008-142-046      | Sugar Pine Village Subdivision                   | ÷0                       |                                        |
| 331 Percy Street           | 008-142-047      | Sugar Pine Village Subdivision                   |                          |                                        |
| 337 Percy Street           | 008-142-048      | Sugar Pine Village Subdivision                   |                          |                                        |
| 318 Percy Street           | 008-142-053      | Sugar Pine Village Subdivision                   |                          |                                        |
| 312 Percy Street           | 008-142-054      | Sugar Pine Village Subdivision                   |                          |                                        |
| 1418 Santa Fe Street       | 008-142-055      | Sugar Pine Village Subdivision                   |                          |                                        |
| 1414 Santa Fe Street       | 008-142-056      | Sugar Pine Village Subdivision                   |                          |                                        |
| 1410 Santa Fe Street       | 008-142-057      | Sugar Pine Village Subdivision                   |                          |                                        |
| 1406 Santa Fe Street       | 008-142-058      | Sugar Pine Village Subdivision                   |                          |                                        |
| 297 Elm Street             | 008-142-059      | Sugar Pine Village Subdivision                   |                          |                                        |
| 275 Elm Street             | 008-142-060      | Sugar Pine Village Subdivision                   |                          |                                        |
| 253 Elm Street             | 008-142-061      | Sugar Pine Village Subdivision                   |                          |                                        |

| Address                                  | APN                  | Proposed Use                   | Projected Sales<br>Price | Estimated<br>Property 1<br>Generated |
|------------------------------------------|----------------------|--------------------------------|--------------------------|--------------------------------------|
| 239 Elm Street                           | 008-142-062          | Sugar Pine Village Subdivision |                          |                                      |
| 221 Elm Street                           | 008-142-063          | Sugar Pine Village Subdivision |                          |                                      |
| 252 Percy Street                         | 008-142-064          | Sugar Pine Village Subdivision |                          |                                      |
| 270 Percy Street                         | 008-142-065          | Sugar Pine Village Subdivision |                          |                                      |
| 294 Percy Street                         | 008-142-066          | Sugar Pine Village Subdivision |                          |                                      |
| Outlot                                   | 008-142-067          | Sugar Pine Village Subdivision |                          |                                      |
| 614 Sycamore/618 East 7th Street         | 007-203-016          | Midtown Village Subdivision    |                          |                                      |
| 624 East 7th Street                      | 007-203-023          | Midtown Village Subdivision    |                          |                                      |
| 620 East 7th Street                      | 007-203-022          | Midtown Village Subdivision    |                          |                                      |
| 623/625 East 7th Street                  | 007-203-018          | Midtown Village Subdivision    |                          |                                      |
| 620 East 6th Street                      | 007-174-010          | Midtown Village Subdivision    |                          |                                      |
| 616 East 6th Street                      | 007-174-009          | Midtown Village Subdivision    |                          |                                      |
| Riverside Villas Subdivision - Lots 6-28 | 005-014-008 thru 030 | Housing Subdivision (23 lots)  |                          |                                      |
| Infill Housing Properties                |                      |                                |                          |                                      |
| 103 Grove Street                         | 012-015-001          | Lot too small for development  |                          |                                      |
| 723 South A Street                       | 011-131-015          | Infill Housing                 |                          |                                      |
| 425 Stinson Avenue                       | 011-213-011          | Infill Housing                 |                          |                                      |
| 824 South B Street                       | 011-162-005          | Infill Housing                 |                          |                                      |
| 411 Hull Avenue                          | 011-233-017          | Infill Housing                 |                          |                                      |
| 340 Stinson avenue                       | 011-233-001          | Infill Housing                 |                          |                                      |
| 334/338 Stinson Avenue                   | 0121-233-002; 003    | Infill Housing                 |                          |                                      |
| 217 North A Street                       | 007-092-013          | Infill Housing                 |                          |                                      |
| 129 Fig Street                           | 008-022-014          | Infill Housing                 |                          |                                      |
| 1708 North Lake Street                   | 004-170-007          | Infill Housing                 |                          |                                      |
|                                          |                      |                                |                          |                                      |