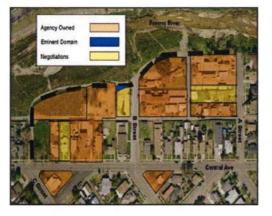

bid in 2010; however, the project was postponed due to a state take of \$2.1 million in redevelopment funds. Agency activities include:

- 1. 33445 Joint Public Hearing
- 2. Approval of agreement with Blair, Church and Flynn for design/engineering services for the construction of street improvements in the amount of \$65,000.00
- 3. Approval of amendment to the agreement with Blair, Church and Flynn in the amount of \$15,700.00
- 4. Approval of amendment to the agreement with Blair, Church & Flynn for services related to the subdivision map process in the amount of \$57,000.00
- 5. Approval of agreement with TRIAD for the preparation of a precise plan in the amount of \$7,500.00
- 6. Approval of agreement with California Utility Consultants in the amount of \$29,500.00

### Aerial or Map





### **Project Status**

The construction of the street connecting A and C Streets is bid-ready. All of the other activities were suspended due to a state take of \$2.1 million in redevelopment funds.

Funding Source: Bond funds

Expenditures to Date \$5,135,622.00

Projected Cost to Complete \$49,500.00 Design \$270,250.00 Acquisitions \$1,210,000.00 Construction

- 33445 Public Hearing staff report and resolutions
- Blair, Church & Flynn Agreement, staff report and resolutions
- Blair, Church & Flynn 1<sup>st</sup> amended agreement, staff report and resolution
- Blair, Church & Flynn 2<sup>nd</sup> amended agreement, staff report and resolution
- Triad Architecture Agreement, staff report and resolution
- Riverwalk PUD Site Plan
- Formation of Underground Utility District No. 15 Staf