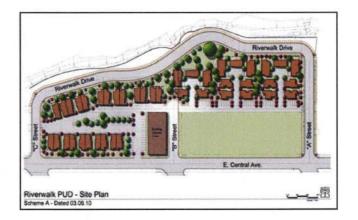

## **Housing Properties**

| Address                    | APN              | Proposed Use                                     | Projected Sales<br>Price | Estimated<br>Property Tax<br>Generated |
|----------------------------|------------------|--------------------------------------------------|--------------------------|----------------------------------------|
|                            |                  | Riverwalk Subdivision                            |                          |                                        |
|                            |                  | (Still need to acquire two properties to develop |                          |                                        |
| 514 North B Street         | 007-022-002      | as planned)                                      |                          |                                        |
| 321 East Central           | 007-022-008      | Riverwalk Subdivision                            |                          |                                        |
| 315 East Central           | 007-022-010      | Riverwalk Subdivision                            |                          |                                        |
| 329 East Central           | 007-022-006      | Riverwalk Subdivision                            |                          |                                        |
| 325 East Cenral            | 007-022-007      | Riverwalk Subdivision                            |                          |                                        |
| 413 North B Street         | 007-031-016      | Riverwalk Subdivision                            |                          |                                        |
| 427 North B Street         | 007-031-019      | Riverwalk Subdivision                            |                          |                                        |
| 408/408-1/2 North A Street | 007-031-004; 005 | Riverwalk Subdivision                            |                          |                                        |
| 420 North A Street         | 007-031-001      | Riverwalk Subdivision                            |                          |                                        |
| 421 North B Street         | 007-031-018      | Riverwalk Subdivision                            |                          |                                        |
| No. C at Fresno River      | 007-022-014      | Riverwalk Subdivision                            |                          |                                        |
| 416 North A Street         | 007-031-002      | Riverwalk Subdivision                            |                          |                                        |
| 417 North B Street         | 007-031-017      | Riverwalk Subdivision                            |                          |                                        |
| 501 North C Street         | 007-063-001      | Central Avenue Outlot                            |                          |                                        |
| 411 North B Street         | 007-065-003      | Central Avenue Outlot                            |                          |                                        |
| 301 Percy Street           | 008-142-042      | Sugar Pine Village Subdivision                   |                          |                                        |
| 307 Percy Street           | 008-142-043      | Sugar Pine Village Subdivision                   |                          |                                        |
| 313 Percy Street           | 008-142-044      | Sugar Pine Village Subdivision                   |                          |                                        |
| 319 Percy Street           | 008-142-045      | Sugar Pine Village Subdivision                   |                          |                                        |
| 325 Percy Street           | 008-142-046      | Sugar Pine Village Subdivision                   | ÷0                       |                                        |
| 331 Percy Street           | 008-142-047      | Sugar Pine Village Subdivision                   |                          |                                        |
| 337 Percy Street           | 008-142-048      | Sugar Pine Village Subdivision                   |                          |                                        |
| 318 Percy Street           | 008-142-053      | Sugar Pine Village Subdivision                   |                          |                                        |
| 312 Percy Street           | 008-142-054      | Sugar Pine Village Subdivision                   |                          |                                        |
| 1418 Santa Fe Street       | 008-142-055      | Sugar Pine Village Subdivision                   |                          |                                        |
| 1414 Santa Fe Street       | 008-142-056      | Sugar Pine Village Subdivision                   |                          |                                        |
| 1410 Santa Fe Street       | 008-142-057      | Sugar Pine Village Subdivision                   |                          |                                        |
| 1406 Santa Fe Street       | 008-142-058      | Sugar Pine Village Subdivision                   |                          |                                        |
| 297 Elm Street             | 008-142-059      | Sugar Pine Village Subdivision                   |                          |                                        |
| 275 Elm Street             | 008-142-060      | Sugar Pine Village Subdivision                   |                          |                                        |
| 253 Elm Street             | 008-142-061      | Sugar Pine Village Subdivision                   |                          |                                        |