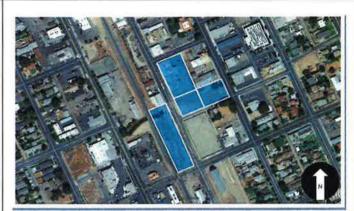

### **SITUATION**

Per AB 1484 H&S Code Section 34176(g)(1)(A) the Successor Housing Agency has notified the Successor Agency that funding would be needed for the following:

- 1) Riverside Villas Relocate storm drainage line and make lot line adjustments.
- 2) Riverwalk Subdivision Construct Riverwalk Drive between A and C Streets Initiate negotiations for the church, Cappelluti, and Gee properties.

These projects will count towards addressing our replacement housing obligations. Other projects included in the ROPS are as follows:

| Project                                  | Funding Source       |
|------------------------------------------|----------------------|
| 1) Yosemite/Elm Signal                   | Bond Proceeds        |
| 2) Avenue 16 Linear Park                 | <b>Bond Proceeds</b> |
| Riverwalk Street Improvements            | <b>Bond Proceeds</b> |
| 4) Riverwalk Acquisitions                | <b>Bond Proceeds</b> |
| 5) Riverside Villas Storm Drainage       | <b>Bond Proceeds</b> |
| 6) 5 E. Yosemite Rehab                   | <b>Bond Proceeds</b> |
| 7) Knox Stinson streetlight project      | <b>Bond Proceeds</b> |
| 8) Southwest Industrial Park Master Plan | <b>Bond Proceeds</b> |