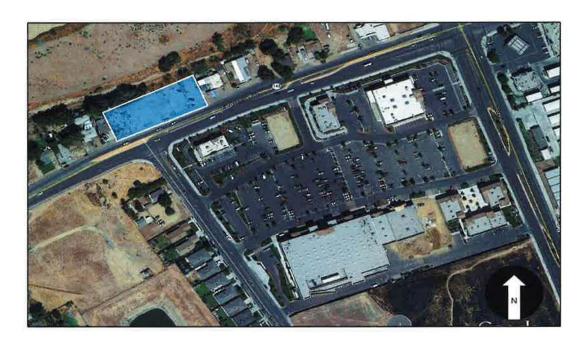

218 East Yosemite Avenue property in escrow; however, they did not meet performance timelines. They still have a strong interest in the site to create an outdoor dining space for the Tijuana Bar and Grill, which is located on the adjacent parcel.

The Workforce Development Office is actively looking for a new office. The lack of suitable sites is causing them to look outside of the central business district. When combined, the "C" Street property and "B" Street lots would create a fully improved 50,250± sf parcel.

A more detailed description of each property is included in Exhibit C.

### 3. East Yosemite Avenue Corridor

- 1321 East Yosemite Avenue
- 1399 East Yosemite Avenue
- 1401 East Yosemite Avenue
- 1403 East Yosemite Avenue
- 1405 East Yosemite Avenue
- 1407 East Yosemite Avenue



Significant public and private investment has occurred in the area. The Crossroads Shopping Center is at 75% build-out and four (4) homes have been built at the Successor Housing Agency owned Sugar Pine Village Subdivision. The 40,000± sf Pavilion Shopping Center and a 65-unit apartment complex are in the preliminary planning stages. The initial plan called for the acquisition/demolition of all of the properties from Yosemite Christian Center to Tozer Street. The primary intent was to construct a second travel lane on westbound Yosemite Avenue (State Highway 145). Presently, the properties north of Yosemite Avenue are dominated by vacant buildings, substandard houses and incompatible land uses. They detract from the development occurring on the south side of Yosemite Avenue.

#### **Deve