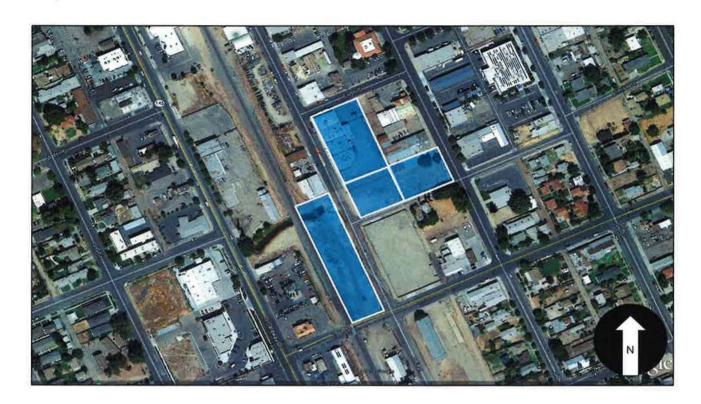

Exhibit A.

Exhibit F includes fifteen (15) parcels that should have been transferred to the City upon completion of the projects. They include streets, rights-of-way, drainage ponds and landscaped medians. They will be transferred to the City upon the approval of the Long Range Property Management Plan.

#### Properties to be Sold for Fair Market Value

The following properties will be sold for fair market value. Most of the properties are in areas where significant planning has occurred and all of the areas were identified in the 2008-2013 Five Year Implementation Plan. The properties proposed for immediate sale include the following:

#### 1. E Street Corridor

- 100 East 7<sup>th</sup> Street (former Madera Tribune)
- 321 South "E" Street
- 320 South "D" Street
- APN: 011-011-005/006



In addition to the previous studies by TRIAD (planning) and Blair, Church & Flynn (infrastructure), the Successor Agency has a contract with Quad-Knopf to relocate an irrigation canal, which impacts future development on three (3) of the properties. Prior to dissolution, P. G. & E. contacted Agency staff regarding the donation of 43,000± sf at the SE corner of Clinton and "E" Street. Should this occur, the development potential of the area would be significantly enhanced.

#### **Development Constraints**

"E" Street from Clinton to 9<sup>th</sup> Street, and Clinton from "D" to "E" Street, is characterized by the lack of curb and gutter and that is reflected in the quality of the streets. APN 011-011-004 lacks depth, is irregularly shaped and has an abandoned rail spur. 320 South "D" St