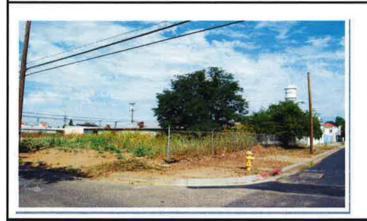

### **SITUATION**

Per AB 1484 H&S Code Section 34176(g)(1)(A) the Successor Housing Agency has notified the Successor Agency that funding would be needed for the following:

- 1) Riverside Villas Relocate storm drainage line and make lot line adjustments.
- 2) Riverwalk Subdivision Construct Riverwalk Drive between A and C Streets Initiate negotiations for the church, Cappelluti, and Gee properties.

These projects will count towards addressing our replacement housing obligations. Other projects included in the ROPS are as follows:

| Project                                  | Funding Source       |
|------------------------------------------|----------------------|
| 1) Yosemite/Elm Signal                   | Bond Proceeds        |
| 2) Avenue 16 Linear Park                 | <b>Bond Proceeds</b> |
| Riverwalk Street Improvements            | <b>Bond Proceeds</b> |
| 4) Riverwalk Acquisitions                | <b>Bond Proceeds</b> |
| 5) Riverside Villas Storm Drainage       | <b>Bond Proceeds</b> |
| 6) 5 E. Yosemite Rehab                   | <b>Bond Proceeds</b> |
| 7) Knox Stinson streetlight project      | <b>Bond Proceeds</b> |
| 8) Southwest Industrial Park Master Plan | <b>Bond Proceeds</b> |