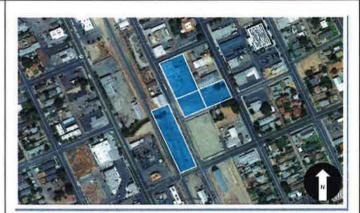

### **SITUATION**

Per AB 1484 H&S Code Section 34176(g)(1)(A) the Successor Housing Agency has notified the Successor Agency that funding would be needed for the following:

- 1) Riverside Villas Relocate storm drainage line and make lot line adjustments.
- 2) Riverwalk Subdivision Construct Riverwalk Drive between A and C Streets Initiate negotiations for the church, Cappelluti, and Gee properties.

These projects will count towards addressing our replacement housing obligations. Other projects included in the ROPS are as follows:

| Project                                  | Funding Source       |
|------------------------------------------|----------------------|
| 1) Yosemite/Elm Signal                   | Bond Proceeds        |
| 2) Avenue 16 Linear Park                 | <b>Bond Proceeds</b> |
| Riverwalk Street Improvements            | <b>Bond Proceeds</b> |
| 4) Riverwalk Acquisitions                | <b>Bond Proceeds</b> |
| 5) Riverside Villas Storm Drainage       | <b>Bond Proceeds</b> |
| 6) 5 E. Yosemite Rehab                   | <b>Bond Proceeds</b> |
| 7) Knox Stinson streetlight project      | <b>Bond Proceeds</b> |
| 8) Southwest Industrial Park Master Plan | <b>Bond Proceeds</b> |