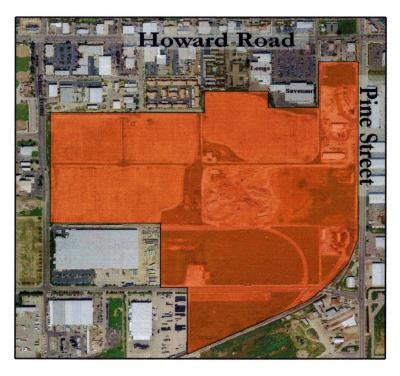

## 4. NEW BUSINESS

4.1 Consideration of a Resolution Approving an Agreement Between NorthStar Engineering Group Inc., and The Successor Agency of The Former Madera Redevelopment Agency For Engineering Services Related to the Southwest Industrial Park Project Infrastructure Master Plan

These projects will count towards addressing our replacement housing obligations. Other projects included in the ROPS are as follows:

| Project                                  | Funding Source       |
|------------------------------------------|----------------------|
| 1) Yosemite/Elm Signal                   | Bond Proceeds        |
| 2) Avenue 16 Linear Park                 | <b>Bond Proceeds</b> |
| Riverwalk Street Improvements            | <b>Bond Proceeds</b> |
| 4) Riverwalk Acquisitions                | <b>Bond Proceeds</b> |
| 5) Riverside Villas Storm Drainage       | <b>Bond Proceeds</b> |
| 6) 5 E. Yosemite Rehab                   | <b>Bond Proceeds</b> |
| 7) Knox Stinson streetlight project      | <b>Bond Proceeds</b> |
| 8) Southwest Industrial Park Master Plan | <b>Bond Proceeds</b> |