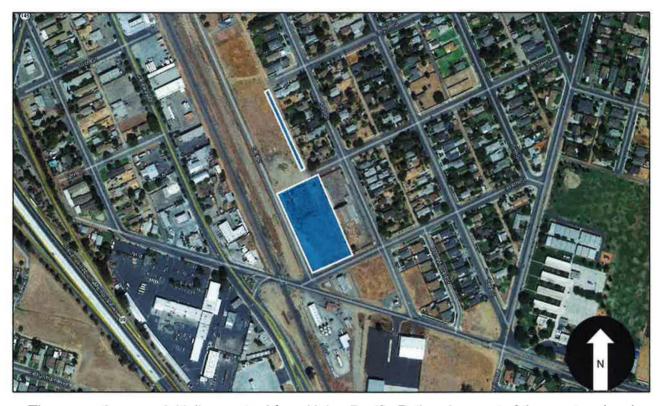

### **SITUATION**

Per AB 1484 H&S Code Section 34176(g)(1)(A) the Successor Housing Agency has notified the Successor Agency that funding would be needed for the following:

- 1) Riverside Villas Relocate storm drainage line and make lot line adjustments.
- 2) Riverwalk Subdivision Construct Riverwalk Drive between A and C Streets Initiate negotiations for the church, Cappelluti, and Gee properties.

These projects will count towards addressing our replacement housing obligations. Other projects included in the ROPS are as follows:

| Project                                  | Funding Source       |
|------------------------------------------|----------------------|
| 1) Yosemite/Elm Signal                   | Bond Proceeds        |
| 2) Avenue 16 Linear Park                 | <b>Bond Proceeds</b> |
| Riverwalk Street Improvements            | <b>Bond Proceeds</b> |
| 4) Riverwalk Acquisitions                | <b>Bond Proceeds</b> |
| 5) Riverside Villas Storm Drainage       | <b>Bond Proceeds</b> |
| 6) 5 E. Yosemite Rehab                   | <b>Bond Proceeds</b> |
| 7) Knox Stinson streetlight project      | <b>Bond Proceeds</b> |
| 8) Southwest Industrial Park Master Plan | <b>Bond Proceeds</b> |

## 4. NEW BUSINESS

4.1 Consideration of a Resolution Approving an Agreement Between NorthStar Engineering Group Inc., and The Successor Agency of The Former Madera Redevelopment Agency For Engineering Services Related to the Southwest Industrial Park Project Infrastructure Master Plan