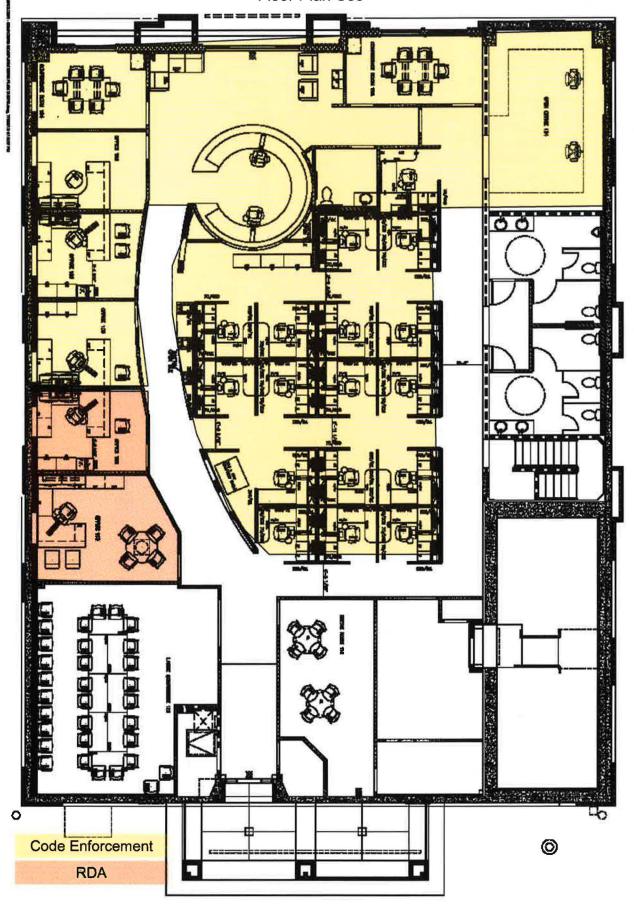

-----------------------------------------------------------------------------------|------------------------------------------------|--|
| <ul> <li>Describe the property's potential transit-<br/>oriented development.</li> </ul>                                                   | A bus stop is located in front of the building |  |
| <ul> <li>Describe the reuse potential of the<br/>property in terms of advancing the<br/>Successor Agency's planning objectives.</li> </ul> |                                                |  |
| Recommended Action:                                                                                                                        | Governmental Purpose                           |  |

### Code Enforcement and RDA Office 428 East Yosemite Avenue Floor Plan Use





Page 1 of 2





| Map Reference                                                |                                   |
|--------------------------------------------------------------|-----------------------------------|
| Address                                                      | 300 South G Street                |
| <ul> <li>Assessor Parcel Number(s)</li> </ul>                | 010-162-001                       |
| Current Zoning                                               | Religious Facility                |
| Current Use                                                  | Church                            |
| Original Seller                                              | Silviano Andrade & Celia Gonzales |
| Original Appraised Value                                     | \$265,0