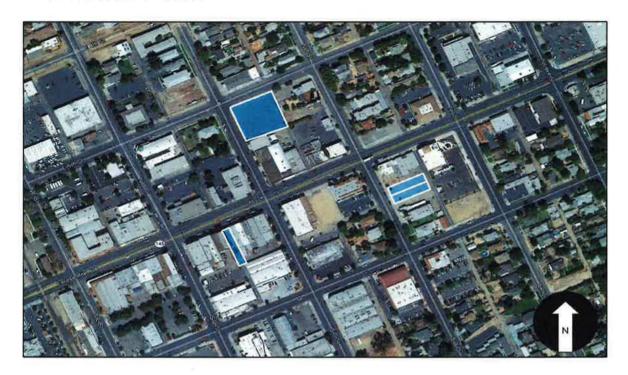

### **Development Opportunities**

Interest in the Tribune property has been expressed by two (2) government agencies, motorcycle dealer, alarm company and feed store. Due to the fact we have been in "redevelopment purgatory," none of the projects were aggressively pursued. Evan's Feed has a strong interest in APN 011-011-005/006. The ideal scenario would be the following:

- Obtain title to P. G. & E. property
- Acquire four (4) small parcels on Clinton
- Abandon Clinton
- Relocate the MID irrigation canal

These activities would create a developable site of approximately 3.3± acres (143,748 sf).

A more detailed description of each property is included in Exhibit B.

#### 2. Central Business District

- 121/125/129 North "C" Street
- 218 East Yosemite Avenue
- 109/111 South "B" Street



Downtown Madera is a reflection of the adjacent neighborhoods it serves. Very low to moderate income Hispanics are the residents of these neighborhoods and are the primary customer base for downtown businesses. Agencies, such as the Department of Social Services, Workforce Development Office, First Five, Social Security Office and Darin Camarena Health Center are also located in the central business district. All provide services to low income residents.

Prior to dissolution, the former RDA had conducted pre-acquisition on 112/122/126 North "B" Street. When combined with the North "C" Street property, the former RDA would have controlled one-half of a city block.

#### **Development Constraints**

The property at 218 East Yosemite Avenue has size limitations as it is a 25' x 150' parcel