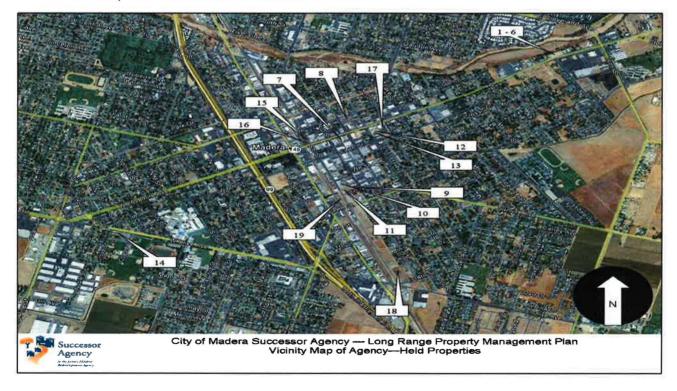

e to be distributed as property taxes to taxing entities.

The former redevelopment agency conveyed twenty (20) properties. The properties at 1321 – 1407 East Yosemite Avenue are contiguous and should be treated as a single parcel. AB 1484 requires specific information on each property. This is outlined in the attached matrix.

Permitted uses under a property management plan include the following:

- Retention of the property for government use;
- Retention of the property for future development;
- Use of the property to fulfill an enforceable obligation; and
- Sale of property.

# **History of Previous Development Activities**

As noted in the map below, the properties tend to be concentrated in the central business district, South "E" Street corridor, and East Yosemite Avenue corridor.



#### 1. Central Business District

Six (6) of the properties are located in the central business district. These would include:

- 5 East Yosemite Avenue
- 218 East Yosemite Avenue
- 428 East Yosemite Avenue
- 109/111 South "B" Street
- 121/125/129 North "C" Street
- 120 North "E" Street

Since its creation in 1991, the former RDA has spent millions of dollars in an effort to revitalize Downtown Madera. Activities have included the facade renovation program, streetscape improvements, construction of parking facilities, and the acquisition/demolition of substandard buildings. Many of the past acquisitions were done to facilitate the location of government offices or health services. This would include Social Security, First Five, Madera County Courthouse, Darin Camarena Health Center, Pos