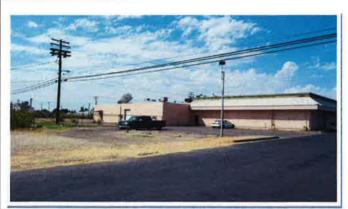

### **SITUATION**

Per AB 1484 H&S Code Section 34176(g)(1)(A) the Successor Housing Agency has notified the Successor Agency that funding would be needed for the following:

- 1) Riverside Villas Relocate storm drainage line and make lot line adjustments.
- 2) Riverwalk Subdivision Construct Riverwalk Drive between A and C Streets Initiate negotiations for the church, Cappelluti, and Gee properties.

These projects will count towards addressing our replacement housing obligations. Other projects included in the ROPS are as follows:

| Project                                  | Funding Source       |
|------------------------------------------|----------------------|
| 1) Yosemite/Elm Signal                   | Bond Proceeds        |
| 2) Avenue 16 Linear Park                 | <b>Bond Proceeds</b> |
| Riverwalk Street Improvements            | <b>Bond Proceeds</b> |
| 4) Riverwalk Acquisitions                | <b>Bond Proceeds</b> |
| 5) Riverside Villas Storm Drainage       | <b>Bond Proceeds</b> |
| 6) 5 E. Yosemite Rehab                   | <b>Bond Proceeds</b> |
| 7) Knox Stinson streetlight project      | <b>Bond Proceeds</b> |
| 8) Southwest Industrial Park Master Plan | <b>Bond Proceeds</b> |